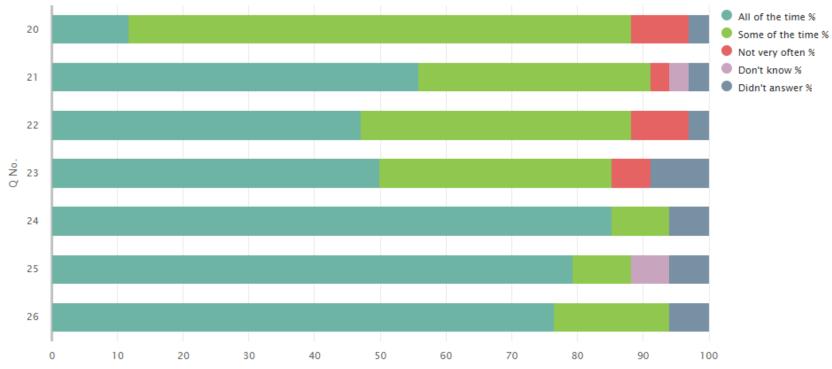

#### **Blackford Primary School**

**SEED no: 534112** 

01 Your experience by percentage 2 (sharing)

| Q<br>No. | Question                                                        | Response<br>Count | All of the time % | Some of the time % | Not very often % | Don't<br>know % | Didn't<br>answer % |
|----------|-----------------------------------------------------------------|-------------------|-------------------|--------------------|------------------|-----------------|--------------------|
| 20       | Other children behave well.                                     | 34                | 11.76             | 76.47              | 8.82             | 0.00            | 2.94               |
| 21       | My teachers ask me about what things I want to learn in school. | 34                | 55.88             | 35.29              | 2.94             | 2.94            | 2.94               |
| 22       | I enjoy learning at school.                                     | 34                | 47.06             | 41.18              | 8.82             | 0.00            | 2.94               |
| 23       | I feel that my work in school is hard enough.                   | 34                | 50.00             | 35.29              | 5.88             | 0.00            | 8.82               |
| 24       | I know who to ask to get help if I find my work too hard.       | 34                | 85.29             | 8.82               | 0.00             | 0.00            | 5.88               |
| 25       | I am encouraged by staff to do the best I can.                  | 34                | 79.41             | 8.82               | 0.00             | 5.88            | 5.88               |
| 26       | I am happy with the quality of teaching in my school.           | 34                | 76.47             | 17.65              | 0.00             | 0.00            | 5.88               |