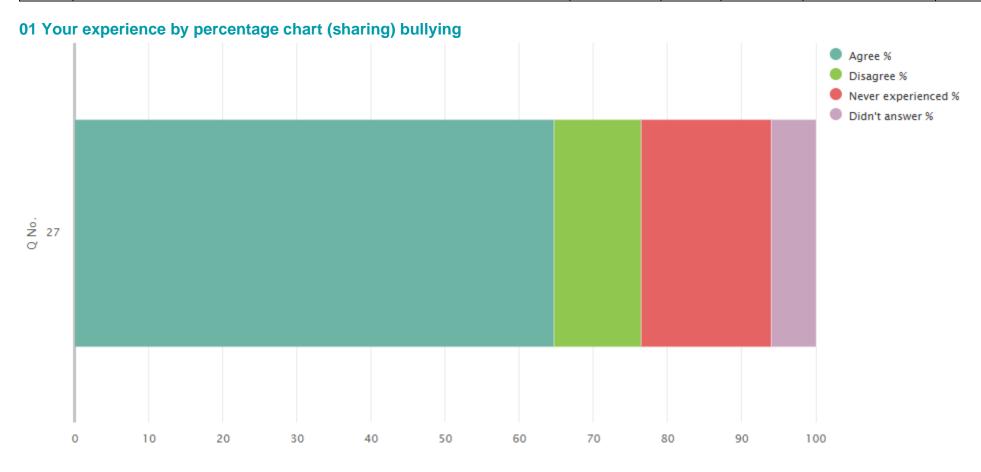

#### **Blackford Primary School**

**SEED no: 534112** 

01 Your experience by percentage (sharing) bullying

| Q<br>No. | Question                                | Response<br>Count | Agree % | Disagree % | Never experienced % | Didn't answer % |
|----------|-----------------------------------------|-------------------|---------|------------|---------------------|-----------------|
| 27       | My school deals well with any bullying. | 34                | 64.71   | 11.76      | 17.65               | 5.88            |