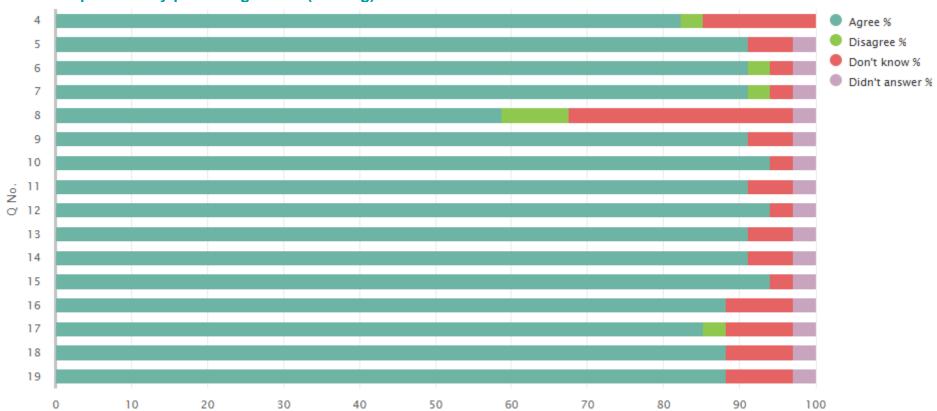

#### 01 Your experience by percentage (sharing)

| Q<br>No. | Question                                                                                                          | Response<br>Count | Agree<br>% | Disagree<br>% | Don't<br>know % | Didn't answer % |
|----------|-------------------------------------------------------------------------------------------------------------------|-------------------|------------|---------------|-----------------|-----------------|
| 4        | I feel safe when I am at school.                                                                                  | 34                | 82.35      | 2.94          | 14.71           | 0.00            |
| 5        | My school helps me to feel safe.                                                                                  | 34                | 91.18      | 0.00          | 5.88            | 2.94            |
| 6        | I have someone in my school I can speak to if I am upset or worried about something.                              | 34                | 91.18      | 2.94          | 2.94            | 2.94            |
| 7        | Staff treat me fairly and with respect.                                                                           | 34                | 91.18      | 2.94          | 2.94            | 2.94            |
| 8        | Other children treat me fairly and with respect.                                                                  | 34                | 58.82      | 8.82          | 29.41           | 2.94            |
| 9        | My school helps me to understand and respect other people.                                                        | 34                | 91.18      | 0.00          | 5.88            | 2.94            |
| 10       | My school is helping me to become confident.                                                                      | 34                | 94.12      | 0.00          | 2.94            | 2.94            |
| 11       | My school teaches me how to lead a healthy lifestyle.                                                             | 34                | 91.18      | 0.00          | 5.88            | 2.94            |
| 12       | There are lots of chances at my school for me to get regular exercise.                                            | 34                | 94.12      | 0.00          | 2.94            | 2.94            |
| 13       | My school offers me the opportunity to take part in activities in school beyond the classroom and timetabled day. | 34                | 91.18      | 0.00          | 5.88            | 2.94            |
| 14       | I have the opportunity to discuss my achievements outwith school with an adult in school who knows me well.       | 34                | 91.18      | 0.00          | 5.88            | 2.94            |
| 15       | My school listens to my views.                                                                                    | 34                | 94.12      | 0.00          | 2.94            | 2.94            |
| 16       | My school takes my views into account.                                                                            | 34                | 88.24      | 0.00          | 8.82            | 2.94            |
| 17       | I feel comfortable approaching staff with questions or suggestions.                                               | 34                | 85.29      | 2.94          | 8.82            | 2.94            |
| 18       | Staff help me to understand how I am progressing in my school work.                                               | 34                | 88.24      | 0.00          | 8.82            | 2.94            |
| 19       | My homework helps me to understand and improve my work in school.                                                 | 34                | 88.24      | 0.00          | 8.82            | 2.94            |

#### 01 Your experience by percentage chart (sharing)