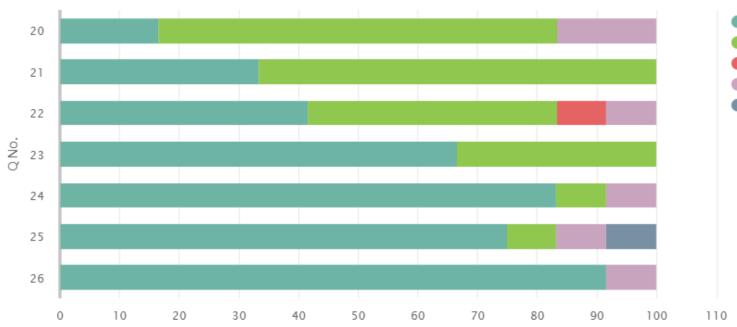

### 01 Your experience by percentage 2 (sharing)

| Q<br>No. | Question                                                        | Response<br>Count | All of the time % | Some of the time % | Not very<br>often % | Don't<br>know % | Didn't<br>answer % |
|----------|-----------------------------------------------------------------|-------------------|-------------------|--------------------|---------------------|-----------------|--------------------|
| 20       | Other children behave well.                                     | 12                | 16.67             | 66.67              | 0.00                | 16.67           | 0.00               |
| 21       | My teachers ask me about what things I want to learn in school. | 12                | 33.33             | 66.67              | 0.00                | 0.00            | 0.00               |
| 22       | I enjoy learning at school.                                     | 12                | 41.67             | 41.67              | 8.33                | 8.33            | 0.00               |
| 23       | I feel that my work in school is hard enough.                   | 12                | 66.67             | 33.33              | 0.00                | 0.00            | 0.00               |
| 24       | I know who to ask to get help if I find my work too hard.       | 12                | 83.33             | 8.33               | 0.00                | 8.33            | 0.00               |
| 25       | I am encouraged by staff to do the best I can.                  | 12                | 75.00             | 8.33               | 0.00                | 8.33            | 8.33               |
| 26       | I am happy with the quality of teaching in my school.           | 12                | 91.67             | 0.00               | 0.00                | 8.33            | 0.00               |

## 01 Your experience by percentage chart (sharing) 01 Your Experience by Percentage 2 Chart (Sharing)

21 All of the time % Some of the time % Not very often % Don't know % Didn't answer %