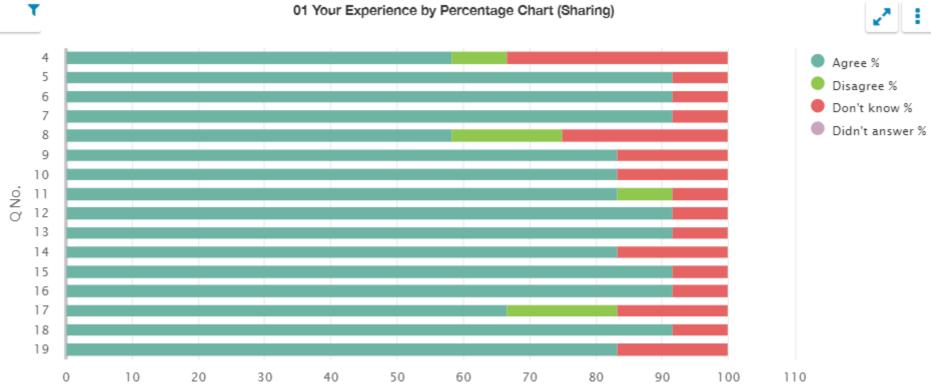

### 01 Your experience by percentage (sharing)

| Q<br>No. | Question                                                                                                          | Response<br>Count | Agree<br>% | Disagree<br>% | Don't<br>know % | Didn't<br>answer % |
|----------|-------------------------------------------------------------------------------------------------------------------|-------------------|------------|---------------|-----------------|--------------------|
| 4        | I feel safe when I am at school.                                                                                  | 12                | 58.33      | 8.33          | 33.33           | 0.00               |
| 5        | My school helps me to feel safe.                                                                                  | 12                | 100.00     | 0.00          | 0.00            | 0.00               |
| 6        | I have someone in my school I can speak to if I am upset or worried about something.                              | 12                | 91.67      | 0.00          | 8.33            | 0.00               |
| 7        | Staff treat me fairly and with respect.                                                                           | 12                | 91.67      | 0.00          | 8.33            | 0.00               |
| 8        | Other children treat me fairly and with respect.                                                                  | 12                | 58.33      | 16.67         | 25.00           | 0.00               |
| 9        | My school helps me to understand and respect other people.                                                        | 12                | 83.33      | 0.00          | 16.67           | 0.00               |
| 10       | My school is helping me to become confident.                                                                      | 12                | 83.33      | 0.00          | 16.67           | 0.00               |
| 11       | My school teaches me how to lead a healthy lifestyle.                                                             | 12                | 83.33      | 8.33          | 8.33            | 0.00               |
| 12       | There are lots of chances at my school for me to get regular exercise.                                            | 12                | 91.67      | 0.00          | 8.33            | 0.00               |
| 13       | My school offers me the opportunity to take part in activities in school beyond the classroom and timetabled day. | 12                | 91.67      | 0.00          | 8.33            | 0.00               |
| 14       | I have the opportunity to discuss my achievements outwith school with an adult in school who knows me well.       | 12                | 83.33      | 0.00          | 16.67           | 0.00               |
| 15       | My school listens to my views.                                                                                    | 12                | 91.67      | 0.00          | 8.33            | 0.00               |
| 16       | My school takes my views into account.                                                                            | 12                | 91.67      | 0.00          | 8.33            | 0.00               |
| 17       | I feel comfortable approaching staff with questions or suggestions.                                               | 12                | 66.67      | 16.67         | 16.67           | 0.00               |
| 18       | Staff help me to understand how I am progressing in my school work.                                               | 12                | 91.67      | 0.00          | 8.33            | 0.00               |
| 19       | My homework helps me to understand and improve my work in school.                                                 | 12                | 83.33      | 0.00          | 16.67           | 0.00               |

### **01 Your experience by percentage chart (sharing)**

SEED no: 5345324