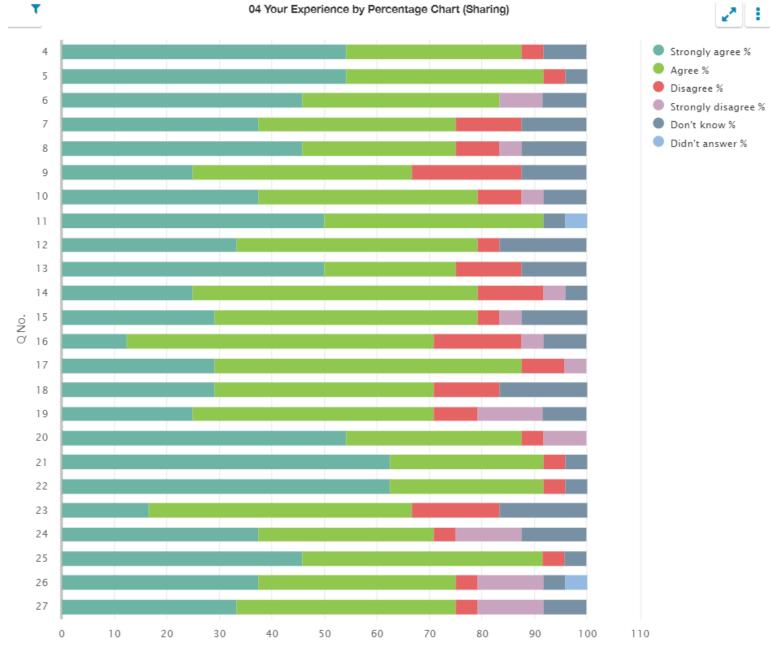

### 04 Your experience by percentage (sharing)

| Q<br>No. | Question                                                                                                                                       | Response<br>Count | Strongly agree % | Agree<br>% | Disagree<br>% | Strongly<br>disagree<br>% | Don't<br>know<br>% | Didn't<br>answer<br>% |
|----------|------------------------------------------------------------------------------------------------------------------------------------------------|-------------------|------------------|------------|---------------|---------------------------|--------------------|-----------------------|
| 4        | My child likes being at this school.                                                                                                           | 24                | 54.17            | 33.33      | 4.17          | 0.00                      | 8.33               | 0.00                  |
| 5        | Staff treat my child fairly and with respect.                                                                                                  | 24                | 54.17            | 37.50      | 4.17          | 0.00                      | 4.17               | 0.00                  |
| 6        | I feel that my child is safe at the school.                                                                                                    | 24                | 45.83            | 37.50      | 0.00          | 8.33                      | 8.33               | 0.00                  |
| 7        | The school helps my child to feel confident.                                                                                                   | 24                | 37.50            | 37.50      | 12.50         | 0.00                      | 12.50              | 0.00                  |
| 8        | I feel staff really know my child as an individual.                                                                                            | 24                | 45.83            | 29.17      | 8.33          | 4.17                      | 12.50              | 0.00                  |
| 9        | My child finds their learning activities hard enough.                                                                                          | 24                | 25.00            | 41.67      | 20.83         | 0.00                      | 12.50              | 0.00                  |
| 10       | My child receives the help he/she needs to do well.                                                                                            | 24                | 37.50            | 41.67      | 8.33          | 4.17                      | 8.33               | 0.00                  |
| 11       | My child is encouraged by the school to be healthy and take regular exercise.                                                                  | 24                | 50.00            | 41.67      | 0.00          | 0.00                      | 4.17               | 4.17                  |
| 12       | The school supports my child's emotional wellbeing.                                                                                            | 24                | 33.33            | 45.83      | 4.17          | 0.00                      | 16.67              | 0.00                  |
| 13       | My child is making good progress at the school.                                                                                                | 24                | 50.00            | 25.00      | 12.50         | 0.00                      | 12.50              | 0.00                  |
| 14       | I receive helpful, regular feedback about how my child is<br>learning and developing e.g. informal feedback, reports and<br>learning profiles. | 24                | 25.00            | 54.17      | 12.50         | 4.17                      | 4.17               | 0.00                  |
| 15       | The information I receive about how my child is doing reaches me at the right time.                                                            | 24                | 29.17            | 50.00      | 4.17          | 4.17                      | 12.50              | 0.00                  |
| 16       | I understand how my child's progress is assessed.                                                                                              | 24                | 12.50            | 58.33      | 16.67         | 4.17                      | 8.33               | 0.00                  |
| 17       | The school gives me advice on how to support my child's learning at home.                                                                      | 24                | 29.17            | 58.33      | 8.33          | 4.17                      | 0.00               | 0.00                  |
| 18       | The school organises activities where my child and I can learn together.                                                                       | 24                | 29.17            | 41.67      | 12.50         | 0.00                      | 16.67              | 0.00                  |
| 19       | The school takes my views into account when making changes.                                                                                    | 24                | 25.00            | 45.83      | 8.33          | 12.50                     | 8.33               | 0.00                  |
| 20       | I feel comfortable approaching the school with questions, suggestions and/or a problem.                                                        | 24                | 54.17            | 33.33      | 4.17          | 8.33                      | 0.00               | 0.00                  |
| 21       | I feel encouraged to be involved in the work of the Parent Council and/or parent association.                                                  | 24                | 62.50            | 29.17      | 4.17          | 0.00                      | 4.17               | 0.00                  |

### SEED no: 5345324

| Q<br>No. | Question (cont.)                                                                   | Response<br>Count | Strongly agree % | Agree<br>% | Disagree<br>% | Strongly<br>disagree<br>% | Don't<br>know<br>% | Didn't<br>answer<br>% |
|----------|------------------------------------------------------------------------------------|-------------------|------------------|------------|---------------|---------------------------|--------------------|-----------------------|
| 22       | I am kept informed about the work of the Parent Council and/or parent association. | 24                | 62.50            | 29.17      | 4.17          | 0.00                      | 4.17               | 0.00                  |
| 23       | I am satisfied with the quality of teaching in the school.                         | 24                | 16.67            | 50.00      | 16.67         | 0.00                      | 16.67              | 0.00                  |
| 24       | The school is well led and managed.                                                | 24                | 37.50            | 33.33      | 4.17          | 12.50                     | 12.50              | 0.00                  |
| 25       | The school encourages children to treat others with respect.                       | 24                | 45.83            | 45.83      | 4.17          | 0.00                      | 4.17               | 0.00                  |
| 26       | I would recommend the school to other parents.                                     | 24                | 37.50            | 37.50      | 4.17          | 12.50                     | 4.17               | 4.17                  |
| 27       | Overall, I am satisfied with the school.                                           | 24                | 33.33            | 41.67      | 4.17          | 12.50                     | 8.33               | 0.00                  |

### 04 Your experience by percentage chart (sharing)

7 | responses may not add up to 100%