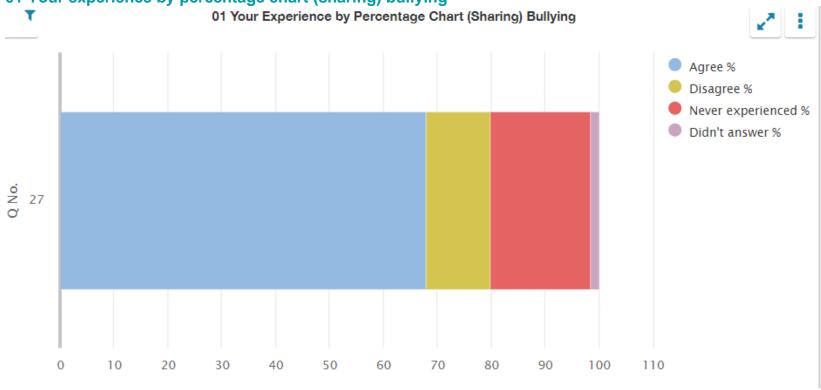

01 Your experience by percentage (sharing) bullying

| Q<br>No. | Question                                | Response<br>Count | Agree<br>% | Disagree % | Never experienced % | Didn't answer % |
|----------|-----------------------------------------|-------------------|------------|------------|---------------------|-----------------|
| 27       | My school deals well with any bullying. | 396               | 67.93      | 11.87      | 18.69               | 1.52            |