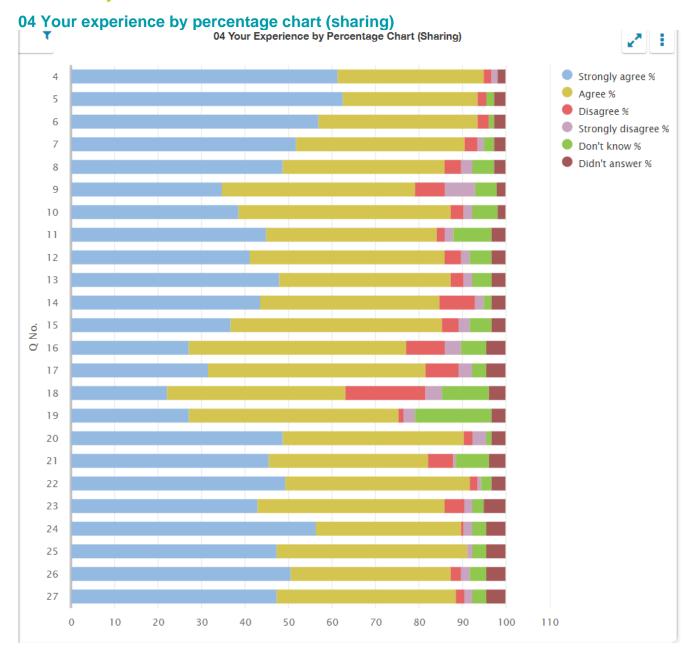

# Questionnaire for parents/carers of children in primary stages (04)

| Q<br>No. | Question                                                                                                                                 | Response<br>Count | Strongly agree % | Agree<br>% | Disagree<br>% | Strongly disagree % | Don't<br>know<br>% | Didn't<br>answer<br>% |
|----------|------------------------------------------------------------------------------------------------------------------------------------------|-------------------|------------------|------------|---------------|---------------------|--------------------|-----------------------|
| 4        | My child likes being at this school.                                                                                                     | 158               | 61.39            | 33.54      | 1.9           | 1.27                | 0.00               | 1.9                   |
| 5        | Staff treat my child fairly and with respect.                                                                                            | 158               | 62.66            | 31.01      | 1.9           | 0.00                | 1.9                | 2.53                  |
| 6        | I feel that my child is safe at the school.                                                                                              | 158               | 56.96            | 36.71      | 2.53          | 0.00                | 1.27               | 2.53                  |
| 7        | The school helps my child to feel confident.                                                                                             | 158               | 51.9             | 38.61      | 3.16          | 1.27                | 2.53               | 2.53                  |
| 8        | I feel staff really know my child as an individual.                                                                                      | 158               | 48.73            | 37.34      | 3.8           | 2.53                | 5.06               | 2.53                  |
| 9        | My child finds their learning activities hard enough.                                                                                    | 158               | 34.81            | 44.3       | 6.96          | 6.96                | 5.06               | 1.9                   |
| 10       | My child receives the help he/she needs to do well.                                                                                      | 158               | 38.61            | 48.73      | 3.16          | 1.9                 | 5.7                | 1.9                   |
| 11       | My child is encouraged by the school to be healthy and take regular exercise.                                                            | 158               | 44.94            | 39.24      | 1.9           | 1.9                 | 8.86               | 3.16                  |
| 12       | The school supports my child's emotional wellbeing.                                                                                      | 158               | 41.14            | 44.94      | 3.8           | 1.9                 | 5.06               | 3.16                  |
| 13       | My child is making good progress at the school.                                                                                          | 158               | 48.1             | 39.24      | 3.16          | 1.9                 | 4.43               | 3.16                  |
| 14       | I receive helpful, regular feedback about how my child is learning and developing e.g. informal feedback, reports and learning profiles. | 158               | 43.67            | 41.14      | 8.23          | 1.9                 | 1.9                | 3.16                  |
| 15       | The information I receive about how my child is doing reaches me at the right time.                                                      | 158               | 36.71            | 48.73      | 3.8           | 2.53                | 5.06               | 3.16                  |
| 16       | I understand how my child's progress is assessed.                                                                                        | 158               | 27.22            | 50         | 8.86          | 3.8                 | 5.7                | 4.43                  |
| 17       | The school gives me advice on how to support my child's learning at home.                                                                | 158               | 31.65            | 50         | 7.59          | 3.16                | 3.16               | 4.43                  |
| 18       | The school organises activities where my child and I can learn together.                                                                 | 158               | 22.15            | 41.14      | 18.35         | 3.8                 | 10.76              | 3.8                   |
| 19       | The school takes my views into account when making changes.                                                                              | 158               | 27.22            | 48.1       | 1.27          | 2.53                | 17.72              | 3.16                  |
| 20       | I feel comfortable approaching the school with questions, suggestions and/or a problem.                                                  | 158               | 48.73            | 41.77      | 1.9           | 3.16                | 1.27               | 3.16                  |
| 21       | I feel encouraged to be involved in the work of the Parent Council and/or parent association.                                            | 158               | 45.57            | 36.71      | 5.7           | 0.63                | 7.59               | 3.8                   |
| 22       | I am kept informed about the work of the Parent Council and/or parent association.                                                       | 158               | 49.37            | 42.41      | 1.9           | 0.63                | 2.53               | 3.16                  |

| Q<br>No. | Question (cont.)                                             | Response<br>Count | Strongly agree % | Agree<br>% | Disagree<br>% | Strongly<br>disagree<br>% | Don't<br>know<br>% | Didn't<br>answer<br>% |
|----------|--------------------------------------------------------------|-------------------|------------------|------------|---------------|---------------------------|--------------------|-----------------------|
| 23       | I am satisfied with the quality of teaching in the school.   | 158               | 43.04            | 43.04      | 4.43          | 1.9                       | 2.53               | 5.06                  |
| 24       | The school is well led and managed.                          | 158               | 56.33            | 33.54      | 0.63          | 1.9                       | 3.16               | 4.43                  |
| 25       | The school encourages children to treat others with respect. | 158               | 47.47            | 43.67      | 0.00          | 1.27                      | 3.16               | 4.43                  |
| 26       | I would recommend the school to other parents.               | 158               | 50.63            | 36.71      | 2.53          | 1.9                       | 3.8                | 4.43                  |
| 27       | Overall, I am satisfied with the school.                     | 158               | 47.47            | 41.14      | 1.9           | 1.9                       | 3.16               | 4.43                  |