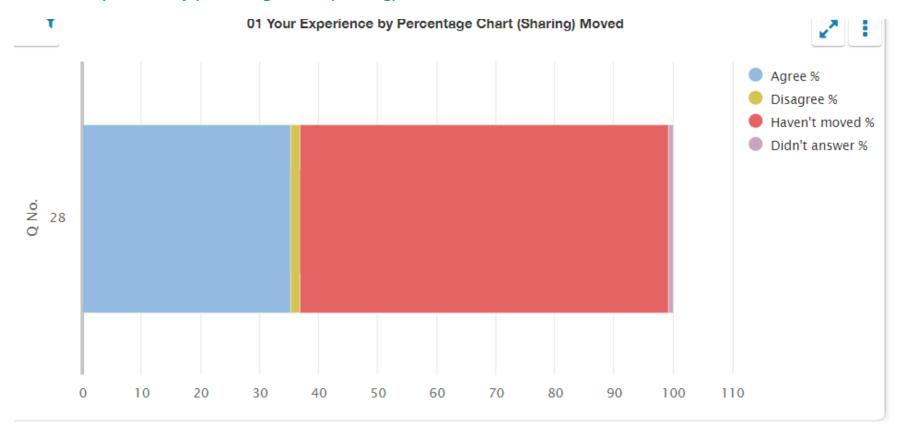

### 01 Your experience by percentage (sharing) moved

| Q<br>No. | Question                                                              | Response<br>Count | Agree<br>% | Disagree % | Haven't moved<br>% | Didn't answer % |
|----------|-----------------------------------------------------------------------|-------------------|------------|------------|--------------------|-----------------|
| 28       | I was well supported if I moved to a new school within the last year. | 396               | 35.35      | 1.52       | 62.37              | 0.76            |