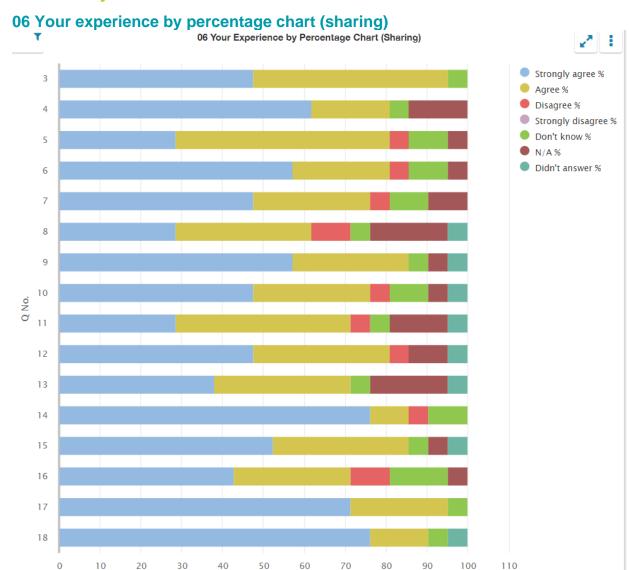

# **Questionnaire for partners with the school (06)**

| Q<br>No. | Question                                                                                                                                                    | Response<br>Count | Strongly agree % | Agree<br>% | Disagree<br>% | Strongly disagree % | Don't<br>know<br>% | N/A<br>% | Didn't answer % |
|----------|-------------------------------------------------------------------------------------------------------------------------------------------------------------|-------------------|------------------|------------|---------------|---------------------|--------------------|----------|-----------------|
| 3        | My service/organisation works in partnership with the school on a regular basis.                                                                            | 21                | 47.62            | 47.62      | 0.00          | 0.00                | 4.76               | 0.00     | 0.00            |
| 4        | We are aware of the school's procedures for reporting child protection and safeguarding concerns.                                                           | 21                | 61.9             | 19.05      | 0.00          | 0.00                | 4.76               | 14.29    | 0.00            |
| 5        | My service/organisation has a clear understanding of the school's strategies for raising attainment for all.                                                | 21                | 28.57            | 52.38      | 4.76          | 0.00                | 9.52               | 4.76     | 0.00            |
| 6        | There are effective arrangements in place for jointly planning provision with the school.                                                                   | 21                | 57.14            | 23.81      | 4.76          | 0.00                | 9.52               | 4.76     | 0.00            |
| 7        | There are effective arrangements for jointly delivering provision with the school.                                                                          | 21                | 47.62            | 28.57      | 4.76          | 0.00                | 9.52               | 9.52     | 0.00            |
| 8        | My service/organisation is involved in the school's self-evaluation of our joint work.                                                                      | 21                | 28.57            | 33.33      | 9.52          | 0.00                | 4.76               | 19.05    | 4.76            |
| 9        | Roles and responsibilities are clearly defined within the partnership.                                                                                      | 21                | 57.14            | 28.57      | 0.00          | 0.00                | 4.76               | 4.76     | 4.76            |
| 10       | Effective arrangements are in place to evaluate the impact of our partnership working.                                                                      | 21                | 47.62            | 28.57      | 4.76          | 0.00                | 9.52               | 4.76     | 4.76            |
| 11       | My service/organisation is kept up to date with changes in the school which may affect the services we deliver.                                             | 21                | 28.57            | 42.86      | 4.76          | 0.00                | 4.76               | 14.29    | 4.76            |
| 12       | The school provides my service/organisation with relevant information about the needs of children and young people.                                         | 21                | 47.62            | 33.33      | 4.76          | 0.00                | 0.00               | 9.52     | 4.76            |
| 13       | Arrangements are in place to support my service/organisation to share relevant information about the progress of children and young people with the school. | 21                | 38.1             | 33.33      | 0.00          | 0.00                | 4.76               | 19.05    | 4.76            |
| 14       | The school values the contribution made by my service/organisation.                                                                                         | 21                | 76.19            | 9.52       | 4.76          | 0.00                | 9.52               | 0.00     | 0.00            |

| 15       | The school actively promotes my service/organisation to potential users, as appropriate.                              | 21                | 52.38            | 33.33      | 0.00          | 0.00                | 4.76               | 4.76     | 4.76                  |
|----------|-----------------------------------------------------------------------------------------------------------------------|-------------------|------------------|------------|---------------|---------------------|--------------------|----------|-----------------------|
| Q<br>No. | Question (cont.)                                                                                                      | Response<br>Count | Strongly agree % | Agree<br>% | Disagree<br>% | Strongly disagree % | Don't<br>know<br>% | N/A<br>% | Didn't<br>answer<br>% |
| 16       | There are opportunities to network, share practice and participate in joint training and development with the school. | 21                | 42.86            | 28.57      | 9.52          | 0.00                | 14.29              | 4.76     | 0.00                  |
| 17       | My service/organisation has a clear understanding of the social, cultural and economic context of the school.         | 21                | 71.43            | 23.81      | 0.00          | 0.00                | 4.76               | 0.00     | 0.00                  |
| 18       | Overall, partnership working with the school works well.                                                              | 21                | 76.19            | 14.29      | 0.00          | 0.00                | 4.76               | 0.00     | 4.76                  |