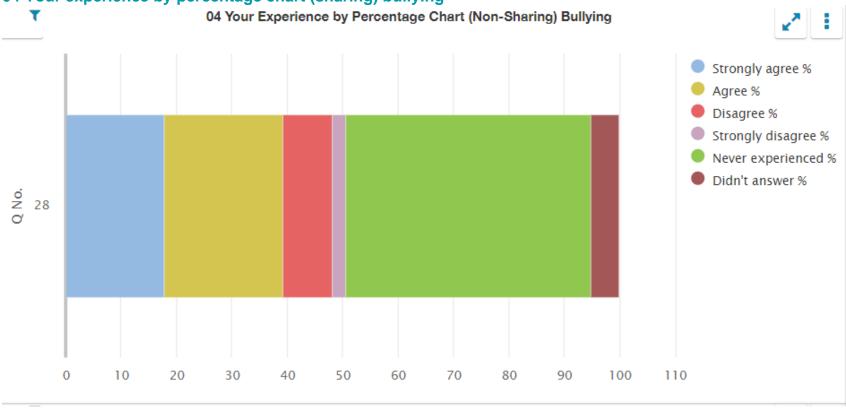

### 04 Your experience by percentage (sharing) bullying

| Q<br>No. | Question                                 | Response<br>Count | Strongly agree % | Agree<br>% | Disagree<br>% | Strongly disagree % | Never experienced % | Didn't answer % |
|----------|------------------------------------------|-------------------|------------------|------------|---------------|---------------------|---------------------|-----------------|
| 28       | The school deals well with any bullying. | 158               | 17.72            | 21.52      | 8.86          | 2.53                | 44.3                | 5.06            |