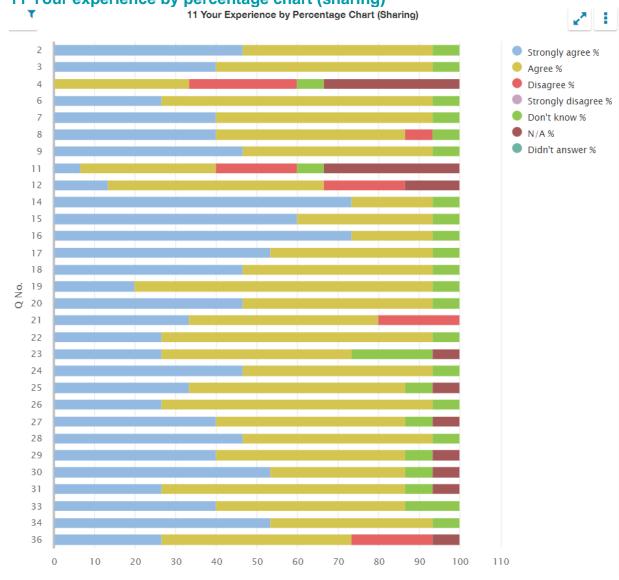

# **Questionnaire for school teachers (10)**

|          | ur experience by percentage (snaring)                                                                                               | l                 |                  | I          | 1             | T                   | T                  |          |                       |
|----------|-------------------------------------------------------------------------------------------------------------------------------------|-------------------|------------------|------------|---------------|---------------------|--------------------|----------|-----------------------|
| Q<br>No. | Question                                                                                                                            | Response<br>Count | Strongly agree % | Agree<br>% | Disagree<br>% | Strongly disagree % | Don't<br>know<br>% | N/A<br>% | Didn't<br>answer<br>% |
| 2        | I find it rewarding to be a member of staff at this school.                                                                         | 32                | 75               | 21.88      | 0.00          | 0.00                | 3.13               | 0.00     | 0.00                  |
| 3        | I feel a valued part of the school's community.                                                                                     | 32                | 59.38            | 34.38      | 0.00          | 0.00                | 3.13               | 0.00     | 3.13                  |
| 4        | I am encouraged to learn and share practice with colleagues from other schools.                                                     | 32                | 53.13            | 43.75      | 0.00          | 0.00                | 3.13               | 0.00     | 0.00                  |
| 5        | I am given the opportunity to learn and share practice with colleagues from other schools.                                          | 32                | 46.88            | 50         | 0.00          | 0.00                | 3.13               | 0.00     | 0.00                  |
| 6        | I have a clear understanding of the social, cultural and economic context of the school.                                            | 32                | 84.38            | 9.38       | 0.00          | 0.00                | 3.13               | 0.00     | 3.13                  |
| 7        | I feel appropriately supported by the school to undertake my role.                                                                  | 32                | 71.88            | 25         | 0.00          | 0.00                | 3.13               | 0.00     | 0.00                  |
| 8        | I am supported to engage in professional learning.                                                                                  | 32                | 65.63            | 28.13      | 0.00          | 0.00                | 3.13               | 0.00     | 3.13                  |
| 9        | My professional learning enables me to reflect on and improve my practice.                                                          | 32                | 68.75            | 28.13      | 0.00          | 0.00                | 3.13               | 0.00     | 0.00                  |
| 10       | I have regular opportunities to undertake leadership roles.                                                                         | 32                | 43.75            | 46.88      | 0.00          | 0.00                | 3.13               | 6.25     | 0.00                  |
| 11       | I have opportunities to be involved in agreeing priorities for the school.                                                          | 32                | 53.13            | 37.5       | 0.00          | 0.00                | 3.13               | 6.25     | 0.00                  |
| 12       | I am actively involved in the school's ongoing self-<br>evaluation.                                                                 | 32                | 78.13            | 18.75      | 0.00          | 0.00                | 3.13               | 0.00     | 0.00                  |
| 13       | GTCS standards are used to support professional dialogue.                                                                           | 32                | 71.88            | 25         | 0.00          | 0.00                | 3.13               | 0.00     | 0.00                  |
| 14       | I use information, including data, effectively to identify<br>and reduce inequalities in children's and young<br>people's outcomes. | 32                | 65.63            | 31.25      | 0.00          | 0.00                | 3.13               | 0.00     | 0.00                  |
| 15       | I understand how to apply the school's procedures relating to child protection and safeguarding.                                    | 32                | 96.88            | 0.00       | 0.00          | 0.00                | 3.13               | 0.00     | 0.00                  |
| 16       | The school's vision and values underpins my work.                                                                                   | 32                | 96.88            | 0.00       | 0.00          | 0.00                | 3.13               | 0.00     | 0.00                  |
| 17       | Staff treat all children and young people fairly and with respect.                                                                  | 32                | 87.5             | 9.38       | 0.00          | 0.00                | 3.13               | 0.00     | 0.00                  |

| Q<br>No. | Question (cont.)                                                                                                                            | Response<br>Count | Strongly agree % | Agree<br>% | Disagree<br>% | Strongly disagree % | Don't<br>know<br>% | N/A<br>% | Didn't<br>answer<br>% |
|----------|---------------------------------------------------------------------------------------------------------------------------------------------|-------------------|------------------|------------|---------------|---------------------|--------------------|----------|-----------------------|
| 18       | Colleagues treat each other with respect.                                                                                                   | 32                | 93.75            | 3.13       | 0.00          | 0.00                | 3.13               | 0.00     | 0.00                  |
| 19       | Children and young people are encouraged and supported to treat others with respect.                                                        | 32                | 90.63            | 6.25       | 0.00          | 0.00                | 3.13               | 0.00     | 0.00                  |
| 20       | Children and young people are well behaved.                                                                                                 | 32                | 40.63            | 56.25      | 0.00          | 0.00                | 3.13               | 0.00     | 0.00                  |
| 21       | The school deals effectively with any bullying.                                                                                             | 32                | 65.63            | 31.25      | 0.00          | 0.00                | 3.13               | 0.00     | 0.00                  |
| 22       | I am provided with feedback when I report an incident.                                                                                      | 32                | 62.5             | 31.25      | 0.00          | 0.00                | 3.13               | 3.13     | 0.00                  |
| 23       | Staff at all levels within the school communicate effectively with each other.                                                              | 32                | 53.13            | 40.63      | 3.13          | 0.00                | 3.13               | 0.00     | 0.00                  |
| 24       | The school's arrangements for engaging parents in their child's learning are effective.                                                     | 32                | 62.5             | 34.38      | 0.00          | 0.00                | 3.13               | 0.00     | 0.00                  |
| 25       | The school is well led and managed.                                                                                                         | 32                | 87.5             | 9.38       | 0.00          | 0.00                | 3.13               | 0.00     | 0.00                  |
| 26       | Collaborative working across the school is effective in taking forward improvement.                                                         | 32                | 84.38            | 12.5       | 0.00          | 0.00                | 3.13               | 0.00     | 0.00                  |
| 27       | Children and young people are engaged in their learning.                                                                                    | 32                | 71.88            | 25         | 0.00          | 0.00                | 3.13               | 0.00     | 0.00                  |
| 28       | I give children and young people regular feedback which helps them to progress.                                                             | 32                | 78.13            | 18.75      | 0.00          | 0.00                | 3.13               | 0.00     | 0.00                  |
| 29       | Children and young people are provided with experiences which meet their learning needs.                                                    | 32                | 81.25            | 15.63      | 0.00          | 0.00                | 3.13               | 0.00     | 0.00                  |
| 30       | Children and young people are involved in talking about and planning their learning.                                                        | 32                | 56.25            | 37.5       | 0.00          | 0.00                | 3.13               | 0.00     | 3.13                  |
| 31       | Children and young people are involved in setting their learning targets.                                                                   | 32                | 46.88            | 50         | 0.00          | 0.00                | 3.13               | 0.00     | 0.00                  |
| 32       | Children and young people have the opportunity to lead their learning.                                                                      | 32                | 46.88            | 50         | 0.00          | 0.00                | 3.13               | 0.00     | 0.00                  |
| 33       | I receive appropriate support for planning, preparation and assessment.                                                                     | 32                | 62.5             | 34.38      | 0.00          | 0.00                | 3.13               | 0.00     | 0.00                  |
| 34       | The school has effective strategies to support children and young people with their learning, including those requiring additional support. | 32                | 53.13            | 43.75      | 0.00          | 0.00                | 3.13               | 0.00     | 0.00                  |
| 35       | Staff have a shared understanding of their<br>'responsibility of all' in literacy and numeracy and health and wellbeing.                    | 32                | 84.38            | 12.5       | 0.00          | 0.00                | 3.13               | 0.00     | 0.00                  |

| Q<br>No. | Question (cont.)                                                                                                     | Response<br>Count | Strongly agree % | Agree<br>% | Disagree<br>% | Strongly disagree % | Don't<br>know<br>% | N/A<br>% | Didn't<br>answer<br>% |
|----------|----------------------------------------------------------------------------------------------------------------------|-------------------|------------------|------------|---------------|---------------------|--------------------|----------|-----------------------|
| 36       | Moderation activities are helping me to make sound professional judgements.                                          | 32                | 65.63            | 31.25      | 0.00          | 0.00                | 3.13               | 0.00     | 0.00                  |
| 37       | I have regular opportunities to help shape the curriculum through discussions with colleagues, parents and partners. | 32                | 46.88            | 46.88      | 0.00          | 0.00                | 3.13               | 3.13     | 0.00                  |
| 38       | I am aware of and involved in the school's strategies for raising attainment for all.                                | 32                | 62.5             | 31.25      | 0.00          | 0.00                | 3.13               | 0.00     | 3.13                  |