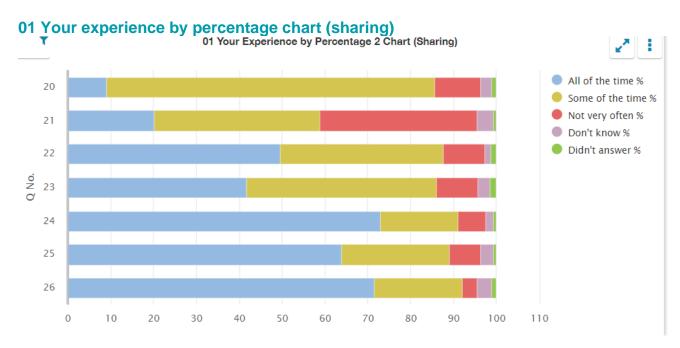

| Q<br>No. | Question                                                        | Response<br>Count | All of the time % | Some of the time % | Not very often % | Don't<br>know % | Didn't<br>answer % |
|----------|-----------------------------------------------------------------|-------------------|-------------------|--------------------|------------------|-----------------|--------------------|
| 20       | Other children behave well.                                     | 396               | 9.09              | 76.52              | 10.61            | 2.78            | 1.01               |
| 21       | My teachers ask me about what things I want to learn in school. | 396               | 20.2              | 38.64              | 36.62            | 3.79            | 0.76               |
| 22       | I enjoy learning at school.                                     | 396               | 49.49             | 38.13              | 9.6              | 1.52            | 1.26               |
| 23       | I feel that my work in school is hard enough.                   | 396               | 41.67             | 44.44              | 9.6              | 2.78            | 1.52               |
| 24       | I know who to ask to get help if I find my work too hard.       | 396               | 72.98             | 18.18              | 6.31             | 1.77            | 0.76               |
| 25       | I am encouraged by staff to do the best I can.                  | 396               | 63.89             | 25.25              | 7.07             | 3.03            | 0.76               |
| 26       | I am happy with the quality of teaching in my school.           | 396               | 71.46             | 20.71              | 3.28             | 3.54            | 1.01               |