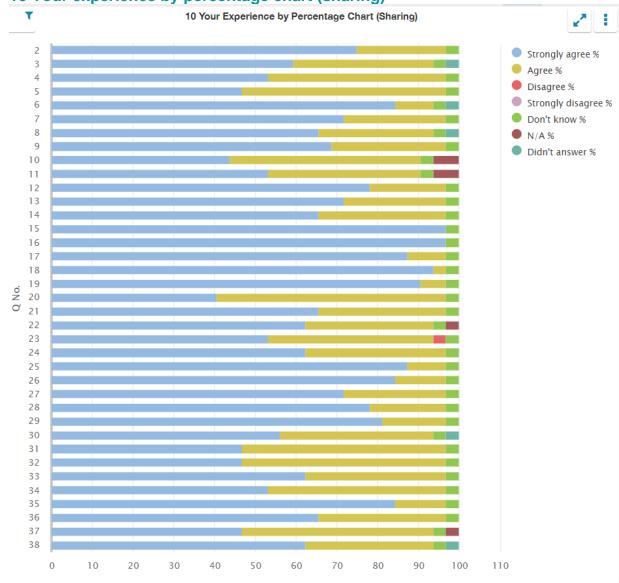

# **Questionnaire for school teachers (10)**

|          | ur experience by percentage (snaring)                                                                                               | l                 |                  | I          | 1             | T                   | T                  |          |                       |
|----------|-------------------------------------------------------------------------------------------------------------------------------------|-------------------|------------------|------------|---------------|---------------------|--------------------|----------|-----------------------|
| Q<br>No. | Question                                                                                                                            | Response<br>Count | Strongly agree % | Agree<br>% | Disagree<br>% | Strongly disagree % | Don't<br>know<br>% | N/A<br>% | Didn't<br>answer<br>% |
| 2        | I find it rewarding to be a member of staff at this school.                                                                         | 32                | 75               | 21.88      | 0.00          | 0.00                | 3.13               | 0.00     | 0.00                  |
| 3        | I feel a valued part of the school's community.                                                                                     | 32                | 59.38            | 34.38      | 0.00          | 0.00                | 3.13               | 0.00     | 3.13                  |
| 4        | I am encouraged to learn and share practice with colleagues from other schools.                                                     | 32                | 53.13            | 43.75      | 0.00          | 0.00                | 3.13               | 0.00     | 0.00                  |
| 5        | I am given the opportunity to learn and share practice with colleagues from other schools.                                          | 32                | 46.88            | 50         | 0.00          | 0.00                | 3.13               | 0.00     | 0.00                  |
| 6        | I have a clear understanding of the social, cultural and economic context of the school.                                            | 32                | 84.38            | 9.38       | 0.00          | 0.00                | 3.13               | 0.00     | 3.13                  |
| 7        | I feel appropriately supported by the school to undertake my role.                                                                  | 32                | 71.88            | 25         | 0.00          | 0.00                | 3.13               | 0.00     | 0.00                  |
| 8        | I am supported to engage in professional learning.                                                                                  | 32                | 65.63            | 28.13      | 0.00          | 0.00                | 3.13               | 0.00     | 3.13                  |
| 9        | My professional learning enables me to reflect on and improve my practice.                                                          | 32                | 68.75            | 28.13      | 0.00          | 0.00                | 3.13               | 0.00     | 0.00                  |
| 10       | I have regular opportunities to undertake leadership roles.                                                                         | 32                | 43.75            | 46.88      | 0.00          | 0.00                | 3.13               | 6.25     | 0.00                  |
| 11       | I have opportunities to be involved in agreeing priorities for the school.                                                          | 32                | 53.13            | 37.5       | 0.00          | 0.00                | 3.13               | 6.25     | 0.00                  |
| 12       | I am actively involved in the school's ongoing self-<br>evaluation.                                                                 | 32                | 78.13            | 18.75      | 0.00          | 0.00                | 3.13               | 0.00     | 0.00                  |
| 13       | GTCS standards are used to support professional dialogue.                                                                           | 32                | 71.88            | 25         | 0.00          | 0.00                | 3.13               | 0.00     | 0.00                  |
| 14       | I use information, including data, effectively to identify<br>and reduce inequalities in children's and young<br>people's outcomes. | 32                | 65.63            | 31.25      | 0.00          | 0.00                | 3.13               | 0.00     | 0.00                  |
| 15       | I understand how to apply the school's procedures relating to child protection and safeguarding.                                    | 32                | 96.88            | 0.00       | 0.00          | 0.00                | 3.13               | 0.00     | 0.00                  |
| 16       | The school's vision and values underpins my work.                                                                                   | 32                | 96.88            | 0.00       | 0.00          | 0.00                | 3.13               | 0.00     | 0.00                  |
| 17       | Staff treat all children and young people fairly and with respect.                                                                  | 32                | 87.5             | 9.38       | 0.00          | 0.00                | 3.13               | 0.00     | 0.00                  |

| Q<br>No. | Question (cont.)                                                                                                                            | Response<br>Count | Strongly agree % | Agree<br>% | Disagree<br>% | Strongly disagree % | Don't<br>know<br>% | N/A<br>% | Didn't<br>answer<br>% |
|----------|---------------------------------------------------------------------------------------------------------------------------------------------|-------------------|------------------|------------|---------------|---------------------|--------------------|----------|-----------------------|
| 18       | Colleagues treat each other with respect.                                                                                                   | 32                | 93.75            | 3.13       | 0.00          | 0.00                | 3.13               | 0.00     | 0.00                  |
| 19       | Children and young people are encouraged and supported to treat others with respect.                                                        | 32                | 90.63            | 6.25       | 0.00          | 0.00                | 3.13               | 0.00     | 0.00                  |
| 20       | Children and young people are well behaved.                                                                                                 | 32                | 40.63            | 56.25      | 0.00          | 0.00                | 3.13               | 0.00     | 0.00                  |
| 21       | The school deals effectively with any bullying.                                                                                             | 32                | 65.63            | 31.25      | 0.00          | 0.00                | 3.13               | 0.00     | 0.00                  |
| 22       | I am provided with feedback when I report an incident.                                                                                      | 32                | 62.5             | 31.25      | 0.00          | 0.00                | 3.13               | 3.13     | 0.00                  |
| 23       | Staff at all levels within the school communicate effectively with each other.                                                              | 32                | 53.13            | 40.63      | 3.13          | 0.00                | 3.13               | 0.00     | 0.00                  |
| 24       | The school's arrangements for engaging parents in their child's learning are effective.                                                     | 32                | 62.5             | 34.38      | 0.00          | 0.00                | 3.13               | 0.00     | 0.00                  |
| 25       | The school is well led and managed.                                                                                                         | 32                | 87.5             | 9.38       | 0.00          | 0.00                | 3.13               | 0.00     | 0.00                  |
| 26       | Collaborative working across the school is effective in taking forward improvement.                                                         | 32                | 84.38            | 12.5       | 0.00          | 0.00                | 3.13               | 0.00     | 0.00                  |
| 27       | Children and young people are engaged in their learning.                                                                                    | 32                | 71.88            | 25         | 0.00          | 0.00                | 3.13               | 0.00     | 0.00                  |
| 28       | I give children and young people regular feedback which helps them to progress.                                                             | 32                | 78.13            | 18.75      | 0.00          | 0.00                | 3.13               | 0.00     | 0.00                  |
| 29       | Children and young people are provided with experiences which meet their learning needs.                                                    | 32                | 81.25            | 15.63      | 0.00          | 0.00                | 3.13               | 0.00     | 0.00                  |
| 30       | Children and young people are involved in talking about and planning their learning.                                                        | 32                | 56.25            | 37.5       | 0.00          | 0.00                | 3.13               | 0.00     | 3.13                  |
| 31       | Children and young people are involved in setting their learning targets.                                                                   | 32                | 46.88            | 50         | 0.00          | 0.00                | 3.13               | 0.00     | 0.00                  |
| 32       | Children and young people have the opportunity to lead their learning.                                                                      | 32                | 46.88            | 50         | 0.00          | 0.00                | 3.13               | 0.00     | 0.00                  |
| 33       | I receive appropriate support for planning, preparation and assessment.                                                                     | 32                | 62.5             | 34.38      | 0.00          | 0.00                | 3.13               | 0.00     | 0.00                  |
| 34       | The school has effective strategies to support children and young people with their learning, including those requiring additional support. | 32                | 53.13            | 43.75      | 0.00          | 0.00                | 3.13               | 0.00     | 0.00                  |
| 35       | Staff have a shared understanding of their<br>'responsibility of all' in literacy and numeracy and health and wellbeing.                    | 32                | 84.38            | 12.5       | 0.00          | 0.00                | 3.13               | 0.00     | 0.00                  |

| Q<br>No. | Question (cont.)                                                                                                     | Response<br>Count | Strongly agree % | Agree<br>% | Disagree<br>% | Strongly disagree % | Don't<br>know<br>% | N/A<br>% | Didn't<br>answer<br>% |
|----------|----------------------------------------------------------------------------------------------------------------------|-------------------|------------------|------------|---------------|---------------------|--------------------|----------|-----------------------|
| 36       | Moderation activities are helping me to make sound professional judgements.                                          | 32                | 65.63            | 31.25      | 0.00          | 0.00                | 3.13               | 0.00     | 0.00                  |
| 37       | I have regular opportunities to help shape the curriculum through discussions with colleagues, parents and partners. | 32                | 46.88            | 46.88      | 0.00          | 0.00                | 3.13               | 3.13     | 0.00                  |
| 38       | I am aware of and involved in the school's strategies for raising attainment for all.                                | 32                | 62.5             | 31.25      | 0.00          | 0.00                | 3.13               | 0.00     | 3.13                  |