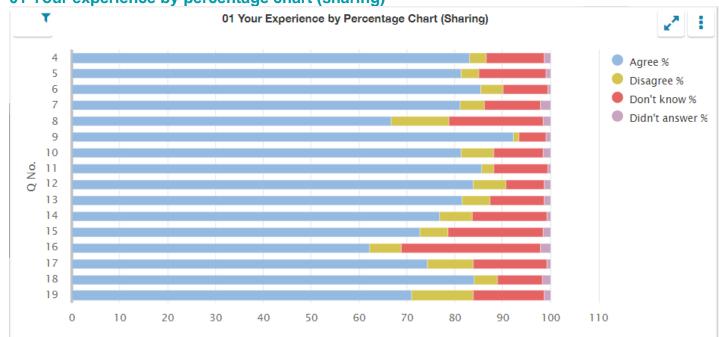

# **Questionnaire for children in primary stages (01)**

| Q<br>No. | Question                                                                                                          | Response<br>Count | Agree<br>% | Disagree<br>% | Don't<br>know % | Didn't answer % |
|----------|-------------------------------------------------------------------------------------------------------------------|-------------------|------------|---------------|-----------------|-----------------|
| 4        | I feel safe when I am at school.                                                                                  | 396               | 83.08      | 3.54          | 12.12           | 1.26            |
| 5        | My school helps me to feel safe.                                                                                  | 396               | 81.31      | 3.79          | 13.89           | 1.01            |
| 6        | I have someone in my school I can speak to if I am upset or worried about something.                              | 396               | 85.35      | 4.8           | 9.34            | 0.51            |
| 7        | Staff treat me fairly and with respect.                                                                           | 396               | 81.06      | 5.05          | 11.87           | 2.02            |
| 8        | Other children treat me fairly and with respect.                                                                  | 396               | 66.67      | 12.12         | 19.7            | 1.52            |
| 9        | My school helps me to understand and respect other people.                                                        | 396               | 92.17      | 1.26          | 5.56            | 1.01            |
| 10       | My school is helping me to become confident.                                                                      | 396               | 81.31      | 6.82          | 10.35           | 1.52            |
| 11       | My school teaches me how to lead a healthy lifestyle.                                                             | 396               | 85.61      | 2.53          | 11.36           | 0.51            |
| 12       | There are lots of chances at my school for me to get regular exercise.                                            | 396               | 83.84      | 6.82          | 8.08            | 1.26            |
| 13       | My school offers me the opportunity to take part in activities in school beyond the classroom and timetabled day. | 396               | 81.57      | 5.81          | 11.36           | 1.26            |
| 14       | I have the opportunity to discuss my achievements outwith school with an adult in school who knows me well.       | 396               | 76.77      | 6.82          | 15.66           | 0.76            |
| 15       | My school listens to my views.                                                                                    | 396               | 72.73      | 5.81          | 19.95           | 1.52            |
| 16       | My school takes my views into account.                                                                            | 396               | 62.12      | 6.82          | 29.04           | 2.02            |
| 17       | I feel comfortable approaching staff with questions or suggestions.                                               | 396               | 74.24      | 9.6           | 15.4            | 0.76            |
| 18       | Staff help me to understand how I am progressing in my school work.                                               | 396               | 84.09      | 4.8           | 9.34            | 1.77            |
| 19       | My homework helps me to understand and improve my work in school.                                                 | 396               | 70.96      | 12.88         | 14.9            | 1.26            |