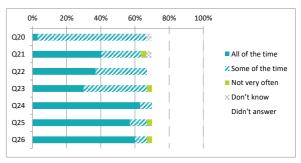

|     |                                                                |                 | Perc             | entag          | <u>ge %</u> |               |
|-----|----------------------------------------------------------------|-----------------|------------------|----------------|-------------|---------------|
|     |                                                                | All of the time | Some of the time | Not very often | Don't know  | Didn't answer |
| Q20 | Other children behave well                                     | 3               | 63               | 0              | 3           | 30            |
| Q21 | My teachers ask me about what things I want to learn in school | 40              | 23               | 3              | 3           | 30            |
| Q22 | I enjoy learning at school                                     | 37              | 30               | 0              | 0           | 33            |
| Q23 | I feel that my work in school is hard enough                   | 30              | 37               | 3              | 0           | 30            |
| Q24 | I know who to ask to get help if I find my work too hard       | 63              | 7                | 0              | 0           | 30            |
| Q25 | I am encouraged by staff to do the best I can                  | 57              | 10               | 3              | 0           | 30            |
| 026 | I am hanny with the quality of teaching in my school           | 60              | 7                | 3              | 0           | 30            |