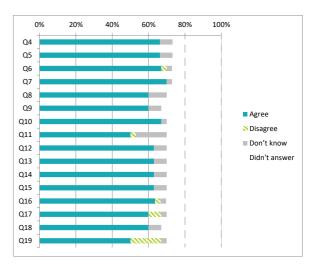

## Children (Primary) Questionnaire Summary

Centre Name: Tealing Primary School

SEED Number: 5321026

| Number of responses : 30 |                                                                                                                                        |       |          | ntage | %      |
|--------------------------|----------------------------------------------------------------------------------------------------------------------------------------|-------|----------|-------|--------|
|                          | Disclosure control has been applied to the data, this means a small number of responses have been changed to prevent individuals being |       |          |       | ē      |
| identifi                 | <del></del> -                                                                                                                          |       | ١.,      | know  | answei |
| Where                    | there were fewer than ten responses to a question (excluding those who didn't answer),the data has been suppressed ("x")               | a     | ree      | 호     |        |
| in orde                  | r to avoid identification of individuals.                                                                                              | Agree | Disagree | on't  | dn't   |
| -                        |                                                                                                                                        | _     | ٥        | å     | Did    |
| Q4                       | I feel safe when I am at school                                                                                                        | 67    | 0        | 7     | 27     |
| Q5                       | My school helps me to feel safe                                                                                                        | 67    | 0        | 7     | 27     |
| Q6                       | I have someone in my school I can speak to if I am upset or worried about something                                                    | 67    | 3        | 3     | 27     |
| Q7                       | Staff treat me fairly and with respect                                                                                                 | 70    | 0        | 3     | 27     |
| Q8                       | Other children treat me fairly and with respect                                                                                        | 60    | 0        | 10    | 30     |
| Q9                       | My school helps me to understand and respect other people                                                                              | 60    | 0        | 7     | 33     |
| Q10                      | My school is helping me to become confident                                                                                            | 67    | 0        | 3     | 30     |
| Q11                      | My school teaches me to lead a healthy lifestyle                                                                                       | 50    | 3        | 17    | 30     |
| Q12                      | There are lots of chances at my school for me to get regular exercise                                                                  | 63    | 0        | 7     | 30     |
| Q13                      | My school offers me the opportunity to take part in activities in school beyond the classroom and timetabled day                       | 63    | 0        | 7     | 30     |
| Q14                      | I have the opportunity to discuss my achievements out with school with an adult in school who knows me well                            | 63    | 0        | 7     | 30     |
| Q15                      | My school listens to my views                                                                                                          | 63    | 0        | 7     | 30     |
| Q16                      | My school takes my views into account                                                                                                  | 63    | 3        | 3     | 30     |
| Q17                      | I feel comfortable approaching staff with questions or suggestions                                                                     | 60    | 7        | 3     | 30     |
| Q18                      | Staff help me to understand how I am progressing in my school work                                                                     | 60    | 0        | 7     | 33     |
| Q19                      | My homework helps me to understand and improve my work in school                                                                       | 50    | 17       | 3     | 30     |