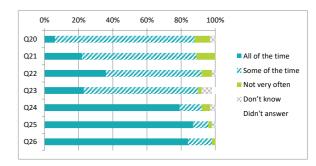

|     |                                                                |                 | Perc             | entag          | ze %       |               |
|-----|----------------------------------------------------------------|-----------------|------------------|----------------|------------|---------------|
|     |                                                                | All of the time | Some of the time | Not very often | Don't know | Didn't answer |
| Q20 | Other children behave well                                     | 6               | 81               | 9              | 3          | 0             |
| Q21 | My teachers ask me about what things I want to learn in school | 22              | 67               | 11             | 0          | 0             |
| Q22 | I enjoy learning at school                                     | 36              | 56               | 6              | 2          | 0             |
| Q23 | I feel that my work in school is hard enough                   | 23              | 67               | 2              | 6          | 2             |
| Q24 | I know who to ask to get help if I find my work too hard       | 80              | 13               | 5              | 3          | 0             |
| Q25 | I am encouraged by staff to do the best I can                  | 88              | 9                | 2              | 2          | 0             |
| Q26 | I am happy with the quality of teaching in my school           | 84              | 14               | 2              | 0          | 0             |