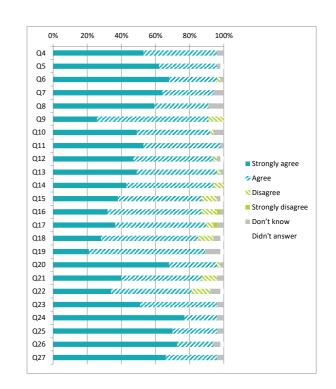

#### Parents / Carers (Primary) Questionnaire Summary

| Numb            | er of responses : 47                                                                                                                                                                                                                                                                                                                                                      | Percentage %                                                                            |
|-----------------|---------------------------------------------------------------------------------------------------------------------------------------------------------------------------------------------------------------------------------------------------------------------------------------------------------------------------------------------------------------------------|-----------------------------------------------------------------------------------------|
| Where<br>in ord | sure control has been applied to the data, this means a small number of responses have been changed to prevent individuals being identified.<br>e there were fewer than ten responses to a question (excluding those who didn't answer),the data has been suppressed ("x")<br>er to avoid identification of individuals.<br>ntages are rounded and may not add up to 100% | Strongly agree<br>Agree<br>Disagree<br>Strongly disagree<br>Don't know<br>Didn't answer |
| Q4              | My child likes being at this school                                                                                                                                                                                                                                                                                                                                       | 53 43 0 0 4 0                                                                           |
| Q5              | Staff treat my child fairly and with respect                                                                                                                                                                                                                                                                                                                              | 62 34 0 0 2 2                                                                           |
| Q6              | I feel that my child is safe at the school                                                                                                                                                                                                                                                                                                                                | 68 28 2 0 2 0                                                                           |
| Q7              | The school helps my child to feel confident                                                                                                                                                                                                                                                                                                                               | 64 30 0 0 6 0                                                                           |
| Q8              | I feel staff really know my child as an individual                                                                                                                                                                                                                                                                                                                        | 60 32 0 0 9 0                                                                           |
| Q9              | My child finds their learning activities hard enough                                                                                                                                                                                                                                                                                                                      | 26 66 9 0 0 0                                                                           |
| Q10             | My child receives the help he/she needs to do well                                                                                                                                                                                                                                                                                                                        | 49 43 2 0 6 0                                                                           |
| Q11             | My child is encouraged by the school to be healthy and take regular exercise                                                                                                                                                                                                                                                                                              | 53 45 0 0 2 0                                                                           |
| Q12             | The school supports my child's emotional wellbeing                                                                                                                                                                                                                                                                                                                        | 47 47 2 0 2 2                                                                           |
| Q13             | My child is making good progress at the school                                                                                                                                                                                                                                                                                                                            | 49 47 2 0 2 0                                                                           |
| Q14             | I receive helpful, regular feedback about how my child is learning and developing e.g. informal feedback, reports and learning profiles                                                                                                                                                                                                                                   | 43 51 6 0 0 0                                                                           |
| Q15             | The information I receive about how my child is doing reaches me at the right time                                                                                                                                                                                                                                                                                        | 38 49 9 0 2 2                                                                           |
| Q16             | I understand how my child's progress is assessed                                                                                                                                                                                                                                                                                                                          | 32 55 9 2 2 0                                                                           |
| Q17             | The school gives me advice on how to support my child's learning at home                                                                                                                                                                                                                                                                                                  | 36 53 4 2 4 0                                                                           |
| Q18             | The school organises activities where my child and I can learn together                                                                                                                                                                                                                                                                                                   | 28 57 9 0 4 2                                                                           |
| Q19             | The school takes my views into account when making changes                                                                                                                                                                                                                                                                                                                | 21 68 0 0 9 2                                                                           |
| Q20             | I feel comfortable approaching the school with questions, suggestions and/or a problem                                                                                                                                                                                                                                                                                    | 68 28 2 0 2 0                                                                           |
| Q21             | I feel encouraged to be involved in the work of the Parent Council and/or parent association                                                                                                                                                                                                                                                                              | 40 47 9 0 4 0                                                                           |
| Q22             | I am kept informed about the work of the Parent Council and/or parent association                                                                                                                                                                                                                                                                                         | 34 47 11 0 6 2                                                                          |
| Q23             | I am satisfied with the quality of teaching in the school                                                                                                                                                                                                                                                                                                                 | 51 45 0 0 4 0                                                                           |
| Q24             | The school is well led and managed                                                                                                                                                                                                                                                                                                                                        | 77 19 0 0 4 0                                                                           |
| Q25             | The school encourages children to treat others with respect                                                                                                                                                                                                                                                                                                               | 70 26 0 0 4 0                                                                           |
| Q26             | I would recommend the school to other parents                                                                                                                                                                                                                                                                                                                             | 72 21 0 0 4 2                                                                           |
| Q27             | Overall, I am satisfied with the school                                                                                                                                                                                                                                                                                                                                   | 66 30 0 0 4 0                                                                           |