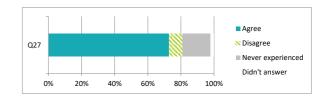

### Children (Primary) Questionnaire Summary

|                  | er of responses : 64                                                                                                                                                                                                                                                                                                | Pe    | ercen    | tage       | %             |
|------------------|---------------------------------------------------------------------------------------------------------------------------------------------------------------------------------------------------------------------------------------------------------------------------------------------------------------------|-------|----------|------------|---------------|
| identif<br>Where | sure control has been applied to the data, this means a small number of responses have been changed to prevent individuals being<br>ied.<br>• there were fewer than ten responses to a question (excluding those who didn't answer),the data has been suppressed ("x")<br>• to avoid identification of individuals. | Agree | Disagree | Don't know | Didn't answer |
| Q4               | I feel safe when I am at school                                                                                                                                                                                                                                                                                     | 94    | 2        | 3          | 2             |
| Q5               | My school helps me to feel safe                                                                                                                                                                                                                                                                                     | 89    | 0        | 11         | 0             |
| Q6               | I have someone in my school I can speak to if I am upset or worried about something                                                                                                                                                                                                                                 | 91    | 5        | 5          | 0             |
| Q7               | Staff treat me fairly and with respect                                                                                                                                                                                                                                                                              | 94    | 0        | 6          | 0             |
| Q8               | Other children treat me fairly and with respect                                                                                                                                                                                                                                                                     | 73    | 8        | 17         | 2             |
| Q9               | My school helps me to understand and respect other people                                                                                                                                                                                                                                                           | 97    | 2        | 2          | 0             |
| Q10              | My school is helping me to become confident                                                                                                                                                                                                                                                                         | 80    | 5        | 16         | 0             |
| Q11              | My school teaches me to lead a healthy lifestyle                                                                                                                                                                                                                                                                    | 97    | 0        | 3          | 0             |
| Q12              | There are lots of chances at my school for me to get regular exercise                                                                                                                                                                                                                                               | 95    | 0        | 5          | 0             |
| Q13              | My school offers me the opportunity to take part in activities in school beyond the classroom and timetabled day                                                                                                                                                                                                    | 97    | 0        | 3          | 0             |
| Q14              | I have the opportunity to discuss my achievements out with school with an adult in school who knows me well                                                                                                                                                                                                         | 88    | 2        | 9          | 2             |
| Q15              | My school listens to my views                                                                                                                                                                                                                                                                                       | 81    | 2        | 14         | 3             |
| Q16              | My school takes my views into account                                                                                                                                                                                                                                                                               | 80    | 2        | 17         | 2             |
| Q17              | I feel comfortable approaching staff with questions or suggestions                                                                                                                                                                                                                                                  | 91    | 5        | 5          | 0             |
| Q18              | Staff help me to understand how I am progressing in my school work                                                                                                                                                                                                                                                  | 94    | 2        | 3          | 2             |
| Q19              | My homework helps me to understand and improve my work in school                                                                                                                                                                                                                                                    | 48    | 16       | 33         | 3             |