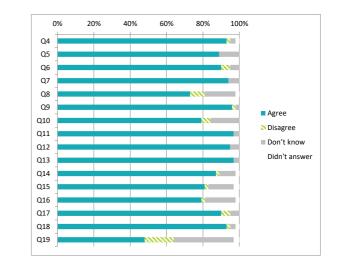

### Children (Primary) Questionnaire Summary

|                  | er of responses : 64                                                                                                                                                                                                                                                                                                | Pe    | ercen    | tage       | %             |
|------------------|---------------------------------------------------------------------------------------------------------------------------------------------------------------------------------------------------------------------------------------------------------------------------------------------------------------------|-------|----------|------------|---------------|
| identif<br>Where | sure control has been applied to the data, this means a small number of responses have been changed to prevent individuals being<br>ied.<br>• there were fewer than ten responses to a question (excluding those who didn't answer),the data has been suppressed ("x")<br>• to avoid identification of individuals. | Agree | Disagree | Don't know | Didn't answer |
| Q4               | I feel safe when I am at school                                                                                                                                                                                                                                                                                     | 94    | 2        | 3          | 2             |
| Q5               | My school helps me to feel safe                                                                                                                                                                                                                                                                                     | 89    | 0        | 11         | 0             |
| Q6               | I have someone in my school I can speak to if I am upset or worried about something                                                                                                                                                                                                                                 | 91    | 5        | 5          | 0             |
| Q7               | Staff treat me fairly and with respect                                                                                                                                                                                                                                                                              | 94    | 0        | 6          | 0             |
| Q8               | Other children treat me fairly and with respect                                                                                                                                                                                                                                                                     | 73    | 8        | 17         | 2             |
| Q9               | My school helps me to understand and respect other people                                                                                                                                                                                                                                                           | 97    | 2        | 2          | 0             |
| Q10              | My school is helping me to become confident                                                                                                                                                                                                                                                                         | 80    | 5        | 16         | 0             |
| Q11              | My school teaches me to lead a healthy lifestyle                                                                                                                                                                                                                                                                    | 97    | 0        | 3          | 0             |
| Q12              | There are lots of chances at my school for me to get regular exercise                                                                                                                                                                                                                                               | 95    | 0        | 5          | 0             |
| Q13              | My school offers me the opportunity to take part in activities in school beyond the classroom and timetabled day                                                                                                                                                                                                    | 97    | 0        | 3          | 0             |
| Q14              | I have the opportunity to discuss my achievements out with school with an adult in school who knows me well                                                                                                                                                                                                         | 88    | 2        | 9          | 2             |
| Q15              | My school listens to my views                                                                                                                                                                                                                                                                                       | 81    | 2        | 14         | 3             |
| Q16              | My school takes my views into account                                                                                                                                                                                                                                                                               | 80    | 2        | 17         | 2             |
| Q17              | I feel comfortable approaching staff with questions or suggestions                                                                                                                                                                                                                                                  | 91    | 5        | 5          | 0             |
| Q18              | Staff help me to understand how I am progressing in my school work                                                                                                                                                                                                                                                  | 94    | 2        | 3          | 2             |
| Q19              | My homework helps me to understand and improve my work in school                                                                                                                                                                                                                                                    | 48    | 16       | 33         | 3             |