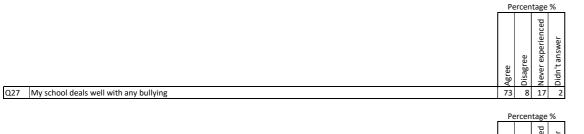

### Children (Primary) Questionnaire Summary

|                  | er of responses : 64                                                                                                                                                                                                                                                                                                | Pe    | ercen    | tage       | %             |
|------------------|---------------------------------------------------------------------------------------------------------------------------------------------------------------------------------------------------------------------------------------------------------------------------------------------------------------------|-------|----------|------------|---------------|
| identif<br>Where | sure control has been applied to the data, this means a small number of responses have been changed to prevent individuals being<br>ied.<br>• there were fewer than ten responses to a question (excluding those who didn't answer),the data has been suppressed ("x")<br>• to avoid identification of individuals. | Agree | Disagree | Don't know | Didn't answer |
| Q4               | I feel safe when I am at school                                                                                                                                                                                                                                                                                     | 94    | 2        | 3          | 2             |
| Q5               | My school helps me to feel safe                                                                                                                                                                                                                                                                                     | 89    | 0        | 11         | 0             |
| Q6               | I have someone in my school I can speak to if I am upset or worried about something                                                                                                                                                                                                                                 | 91    | 5        | 5          | 0             |
| Q7               | Staff treat me fairly and with respect                                                                                                                                                                                                                                                                              | 94    | 0        | 6          | 0             |
| Q8               | Other children treat me fairly and with respect                                                                                                                                                                                                                                                                     | 73    | 8        | 17         | 2             |
| Q9               | My school helps me to understand and respect other people                                                                                                                                                                                                                                                           | 97    | 2        | 2          | 0             |
| Q10              | My school is helping me to become confident                                                                                                                                                                                                                                                                         | 80    | 5        | 16         | 0             |
| Q11              | My school teaches me to lead a healthy lifestyle                                                                                                                                                                                                                                                                    | 97    | 0        | 3          | 0             |
| Q12              | There are lots of chances at my school for me to get regular exercise                                                                                                                                                                                                                                               | 95    | 0        | 5          | 0             |
| Q13              | My school offers me the opportunity to take part in activities in school beyond the classroom and timetabled day                                                                                                                                                                                                    | 97    | 0        | 3          | 0             |
| Q14              | I have the opportunity to discuss my achievements out with school with an adult in school who knows me well                                                                                                                                                                                                         | 88    | 2        | 9          | 2             |
| Q15              | My school listens to my views                                                                                                                                                                                                                                                                                       | 81    | 2        | 14         | 3             |
| Q16              | My school takes my views into account                                                                                                                                                                                                                                                                               | 80    | 2        | 17         | 2             |
| Q17              | I feel comfortable approaching staff with questions or suggestions                                                                                                                                                                                                                                                  | 91    | 5        | 5          | 0             |
| Q18              | Staff help me to understand how I am progressing in my school work                                                                                                                                                                                                                                                  | 94    | 2        | 3          | 2             |
| Q19              | My homework helps me to understand and improve my work in school                                                                                                                                                                                                                                                    | 48    | 16       | 33         | 3             |