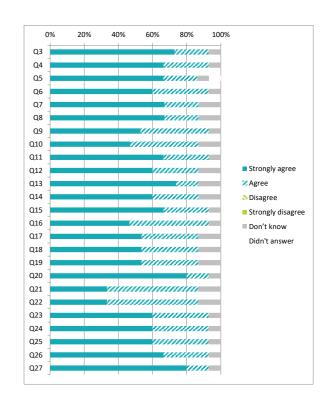

#### Parents / Carers (ELC) Questionnaire Summary

| Number of responses : 15                                                                                                                                                                                 | Percentage %                                                                            |
|----------------------------------------------------------------------------------------------------------------------------------------------------------------------------------------------------------|-----------------------------------------------------------------------------------------|
| Disclosure control has been applied to the data, this means a small number of responses have been changed to prevent individuals being identified.<br>Percentages are rounded and may not add up to 100% | Strongly agree<br>Agree<br>Disagree<br>Strongly disagree<br>Don't know<br>Didn't answer |
| Q3 My child likes being at this setting                                                                                                                                                                  | 73 20 0 0 7 0                                                                           |
| Q4 Staff treat my child fairly and with respect                                                                                                                                                          | 67 27 0 0 7 0                                                                           |
| Q5   feel that my child is safe at the setting                                                                                                                                                           | 67 20 0 0 7 7                                                                           |
| Q6 My child's behaviour is managed effectively                                                                                                                                                           | 60 33 0 0 7 0                                                                           |
| Q7 The setting helps my child to feel confident                                                                                                                                                          | 67 20 0 0 13 0                                                                          |
| Q8 I feel staff really know my child as an individual                                                                                                                                                    | 67 20 0 0 13 0                                                                          |
| Q9 The learning experiences my child has at the setting are at the right level for them                                                                                                                  | 53 40 0 0 7 0                                                                           |
| Q10 My child's learning and development is well supported by the staff in the setting                                                                                                                    | 47 40 0 0 13 0                                                                          |
| Q11 My child is encouraged to be healthy and to be physically active                                                                                                                                     | 67 27 0 0 7 0                                                                           |
| Q12 The setting supports my child's emotional wellbeing                                                                                                                                                  | 60 27 0 0 13 0                                                                          |
| Q13 My child is making good progress at the setting                                                                                                                                                      | 73 13 0 0 13 0                                                                          |
| Q14 I receive helpful, regular feedback about how my child is learning and developing e.g. informal feedback, reports and learning profiles                                                              | 60 27 0 0 13 0                                                                          |
| Q15 The information I receive about how my child is learning and developing is shared with me when I request it                                                                                          | 67 27 0 0 7 0                                                                           |
| Q16 I understand how the setting monitors my child's progress in learning                                                                                                                                | 47 47 0 0 7 0                                                                           |
| Q17 The setting gives me ideas on how to support my child's learning at home                                                                                                                             | 53 33 0 0 13 0                                                                          |
| Q18 The setting organises activities where my child and I can learn together                                                                                                                             | 53 33 0 0 13 0                                                                          |
| Q19 The setting takes my views into account when making changes                                                                                                                                          | 53 33 0 0 13 0                                                                          |
| Q20   I feel comfortable approaching the setting with questions, suggestions and/or a problem                                                                                                            | 80 13 0 0 7 0                                                                           |
| Q21 I feel encouraged to be involved in the work of parent groups                                                                                                                                        | 33 53 0 0 13 0                                                                          |
| Q22 I am kept informed about the work of parent groups                                                                                                                                                   | 33 53 0 0 13 0                                                                          |
| Q23 The setting is well led and managed                                                                                                                                                                  | 60 33 0 0 7 0                                                                           |
| Q24 The setting encourages children to treat others kindly and with respect                                                                                                                              | 60 33 0 0 7 0                                                                           |
| Q25 I would recommend the setting to other parents                                                                                                                                                       | 60 33 0 0 7 0                                                                           |
| Q26 My child was well supported as they started at the setting or moved to a new room or group                                                                                                           | 67 27 0 0 7 0                                                                           |
| Q27 Overall, I am satisfied with the setting                                                                                                                                                             | 80 13 0 0 7 0                                                                           |