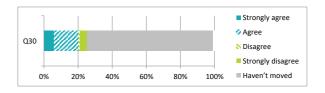

| Q29 | My child's school deals well with bullying                                     | 5              | 22    | 21       | 14                | 36           | 1             |
|-----|--------------------------------------------------------------------------------|----------------|-------|----------|-------------------|--------------|---------------|
|     |                                                                                |                | Pe    | ercen    | tage              | %            |               |
|     |                                                                                | Strongly agree | Agree | Disagree | Strongly disagree | Hasn't moved | Didn't answer |
| Q30 | My child was well supported if they moved to a new school within the last year | 5              | 8     | 2        | 1                 | 83           | 2             |