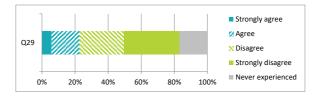

|                | Pe    | ercen    | tage              | %                 |               |  |
|----------------|-------|----------|-------------------|-------------------|---------------|--|
| Strongly agree | Agree | Disagree | Strongly disagree | Never experienced | Didn't answer |  |
| 5              | 22    | 21       | 14                | 36                | 1             |  |

| Q29 | My child's school deals well with bullying                                     | 5              | 22    | 21       | 14                | 36           | 1             |
|-----|--------------------------------------------------------------------------------|----------------|-------|----------|-------------------|--------------|---------------|
|     |                                                                                |                | Pe    | ercen    | tage              | %            |               |
|     |                                                                                | Strongly agree | Agree | Disagree | Strongly disagree | Hasn't moved | Didn't answer |
| Q30 | My child was well supported if they moved to a new school within the last year | 5              | 8     | 2        | 1                 | 83           | 2             |