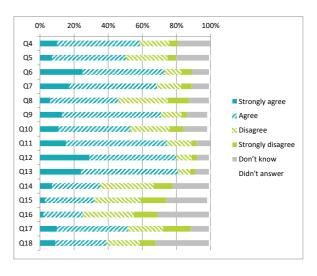

## Partners (Primary / Secondary) Questionnaire Summary

Centre Name:Berwickshire High School

| Number of responses : 10                                                                                                                                       | Percentage %                                 |                         |
|----------------------------------------------------------------------------------------------------------------------------------------------------------------|----------------------------------------------|-------------------------|
| Disclosure control has been applied to the data, this means a small number of responses have been changed to prevent individuals being identified.             | e lee                                        | 0% 20% 40% 60% 80% 100% |
| Where there were fewer than ten responses to a question (excluding those who didn't answer), the data has been suppressed ("x")                                | sage                                         | Q3                      |
| in order to avoid identification of individuals.                                                                                                               | ly agree<br>ee<br>ly disag<br>know<br>answer | 04                      |
| Percentages are rounded and may not add up to 100%                                                                                                             | Strongly Agree Disagree Strongly Don't kn    | Q5                      |
| Q3 My service/organisation works in partnership with the school on a regular basis                                                                             | 60 30 0 0 10 0 0                             | Q6 _                    |
| Q4 We are aware of the school's procedures for reporting child protection and safeguarding concerns                                                            | x x x x x x x x                              | Q7                      |
| Q5 My service/organisation has a clear understanding of the school's strategies for raising attainment for all                                                 | x x x x x x x                                | Q8                      |
| Q6 There are effective arrangements in place for jointly planning provision with the school                                                                    | x   x   x   x   x   x                        | Q9                      |
| Q7 There are effective arrangements for jointly delivering provision with the school                                                                           | 40 40 10 0 10 0 0                            | Q10                     |
| Q8 My service/organisation is involved in the school's self-evaluation of our joint work                                                                       | x   x   x   x   x   x                        | -                       |
| Q9 Roles and responsibilities are clearly defined within the partnership                                                                                       | x x x x x x x                                | Q11                     |
| Q10 Effective arrangements are in place to evaluate the impact of our partnership working                                                                      | 30 40 20 0 10 0 0                            | Q12                     |
| Q11 My service/organisation is kept up to date with changes in the school which may affect the services we deliver                                             | 30 50 10 0 10 0 0                            | Q13                     |
| Q12 The school provides my service/organisation with relevant information about the needs of children and young people                                         | 40 40 20 0 0 0 0                             | Q14                     |
| Q13 Arrangements are in place to support my service/organisation to share relevant information about the progress of children and young people with the school | x   x   x   x   x   x                        | Q15                     |
| Q14 The school values the contribution made by my service/organisation                                                                                         | 50 40 0 0 10 0 0                             |                         |
| Q15 The school actively promotes my service/organisation to potential users, as appropriate                                                                    | 40 40 10 0 10 0 0                            | Q16                     |
| Q16 There are opportunities to network, share practice and participate in joint training and development with the school                                       | x   x   x   x   x   x                        | Q17                     |
| Q17 My service/organisation has a clear understanding of the social, cultural and economic context of the school                                               | 20 70 0 0 10 0 0                             | Q18                     |
| Q18 Overall, partnership working with the school works well                                                                                                    | 60 30 0 0 10 0 0                             |                         |