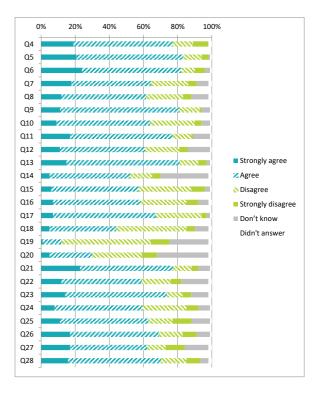

#### Parents / Carers (Secondary) Questionnaire Summary

Centre Name:Berwickshire High School

| Numb  | per of responses : 132                                                                                                                  |                | Pe    | rcen     | tage              | %          |               |
|-------|-----------------------------------------------------------------------------------------------------------------------------------------|----------------|-------|----------|-------------------|------------|---------------|
| Perce | ntages are rounded and may not add up to 100%                                                                                           | Strongly agree | Agree | Disagree | Strongly disagree | Don't know | Didn't answer |
| Q4    | My child likes being at this school                                                                                                     | 19             | 58    | 12       | 9                 | 0          | 2             |
| Q5    | Staff treat my child fairly and with respect                                                                                            | 21             | 63    | 11       | 4                 | 1          | 1             |
| Q6    | I feel that my child is safe at the school                                                                                              | 24             | 58    | 8        | 6                 | 3          | 1             |
| Q7    | The school helps my child to feel confident                                                                                             | 18             | 47    | 22       | 5                 | 7          | 2             |
| Q8    | I feel staff really know my child as an individual                                                                                      | 12             | 50    | 22       | 5                 | 10         | 2             |
| Q9    | My child finds their learning activities hard enough                                                                                    | 11             | 70    | 12       | 1                 | 5          | 1             |
| Q10   | My child receives the help he/she needs to do well                                                                                      | 9              | 55    | 26       | 4                 | 5          | 1             |
| Q11   | My child is encouraged by the school to be healthy and take regular exercise                                                            | 17             | 60    | 11       | 1                 | 10         | 1             |
| Q12   | The school supports my child's emotional wellbeing                                                                                      | 11             | 50    | 20       | 5                 | 13         | 1             |
| Q13   | My child is making good progress at the school                                                                                          | 15             | 67    | 11       | 5                 | 2          | 1             |
| Q14   | My child was well supported to make choices about taking the subjects that are right for them                                           | 5              | 47    | 13       | 5                 | 28         | 2             |
| Q15   | I receive helpful, regular feedback about how my child is learning and developing e.g. informal feedback, reports and learning profiles | 6              | 51    | 31       | 8                 | 3          | 1             |
| Q16   | The information I receive about how my child is doing reaches me at the right time                                                      | 7              | 52    | 27       | 7                 | 6          | 2             |
| Q17   | I understand how my child's progress is assessed                                                                                        | 7              | 61    | 27       | 3                 | 2          | 1             |
| Q18   | The school gives me advice on how to support my child's learning at home                                                                | 5              | 40    | 42       | 5                 | 8          | 2             |
| Q19   | The school organises activities where my child and I can learn together                                                                 | 1              | 11    | 53       | 11                | 23         | 2             |
| Q20   | The school takes my views into account when making changes                                                                              | 5              | 25    | 29       | 9                 | 30         | 2             |
| Q21   | I feel comfortable approaching the school with questions, suggestions and/or a problem                                                  | 23             | 55    | 11       | 4                 | 7          | 1             |
| Q22   | I feel encouraged to be involved in the work of the Parent Council and/or parent association                                            | 12             | 47    | 17       | 6                 | 16         | 2             |
| Q23   | I am kept informed about the work of the Parent Council and/or parent association                                                       | 14             | 59    | 9        | 5                 | 10         | 2             |
| Q24   | I am satisfied with the quality of teaching in the school                                                                               | 8              | 52    | 26       | 7                 | 7          | 1             |
| Q25   | The school is well led and managed                                                                                                      | 11             | 52    | 14       | 11                | 11         | 1             |
| Q26   | The school encourages young people to treat others with respect                                                                         | 17             | 52    | 14       | 8                 | 8          | 1             |
| Q27   | I would recommend the school to other parents                                                                                           | 17             | 45    | 11       | 11                | 14         | 2             |
| Q28   | Overall, I am satisfied with the school                                                                                                 | 16             | 55    | 15       | 8                 | 5          | 2             |
|       |                                                                                                                                         |                |       |          |                   |            |               |