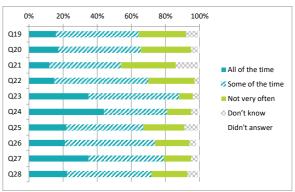

#### Parents / Carers (Secondary) Questionnaire Summary

Centre Name:Berwickshire High School

| Numb  | per of responses : 132                                                                                                                  |                | Pe    | rcen     | tage              | %          |               |
|-------|-----------------------------------------------------------------------------------------------------------------------------------------|----------------|-------|----------|-------------------|------------|---------------|
| Perce | ntages are rounded and may not add up to 100%                                                                                           | Strongly agree | Agree | Disagree | Strongly disagree | Don't know | Didn't answer |
| Q4    | My child likes being at this school                                                                                                     | 19             | 58    | 12       | 9                 | 0          | 2             |
| Q5    | Staff treat my child fairly and with respect                                                                                            | 21             | 63    | 11       | 4                 | 1          | 1             |
| Q6    | I feel that my child is safe at the school                                                                                              | 24             | 58    | 8        | 6                 | 3          | 1             |
| Q7    | The school helps my child to feel confident                                                                                             | 18             | 47    | 22       | 5                 | 7          | 2             |
| Q8    | I feel staff really know my child as an individual                                                                                      | 12             | 50    | 22       | 5                 | 10         | 2             |
| Q9    | My child finds their learning activities hard enough                                                                                    | 11             | 70    | 12       | 1                 | 5          | 1             |
| Q10   | My child receives the help he/she needs to do well                                                                                      | 9              | 55    | 26       | 4                 | 5          | 1             |
| Q11   | My child is encouraged by the school to be healthy and take regular exercise                                                            | 17             | 60    | 11       | 1                 | 10         | 1             |
| Q12   | The school supports my child's emotional wellbeing                                                                                      | 11             | 50    | 20       | 5                 | 13         | 1             |
| Q13   | My child is making good progress at the school                                                                                          | 15             | 67    | 11       | 5                 | 2          | 1             |
| Q14   | My child was well supported to make choices about taking the subjects that are right for them                                           | 5              | 47    | 13       | 5                 | 28         | 2             |
| Q15   | I receive helpful, regular feedback about how my child is learning and developing e.g. informal feedback, reports and learning profiles | 6              | 51    | 31       | 8                 | 3          | 1             |
| Q16   | The information I receive about how my child is doing reaches me at the right time                                                      | 7              | 52    | 27       | 7                 | 6          | 2             |
| Q17   | I understand how my child's progress is assessed                                                                                        | 7              | 61    | 27       | 3                 | 2          | 1             |
| Q18   | The school gives me advice on how to support my child's learning at home                                                                | 5              | 40    | 42       | 5                 | 8          | 2             |
| Q19   | The school organises activities where my child and I can learn together                                                                 | 1              | 11    | 53       | 11                | 23         | 2             |
| Q20   | The school takes my views into account when making changes                                                                              | 5              | 25    | 29       | 9                 | 30         | 2             |
| Q21   | I feel comfortable approaching the school with questions, suggestions and/or a problem                                                  | 23             | 55    | 11       | 4                 | 7          | 1             |
| Q22   | I feel encouraged to be involved in the work of the Parent Council and/or parent association                                            | 12             | 47    | 17       | 6                 | 16         | 2             |
| Q23   | I am kept informed about the work of the Parent Council and/or parent association                                                       | 14             | 59    | 9        | 5                 | 10         | 2             |
| Q24   | I am satisfied with the quality of teaching in the school                                                                               | 8              | 52    | 26       | 7                 | 7          | 1             |
| Q25   | The school is well led and managed                                                                                                      | 11             | 52    | 14       | 11                | 11         | 1             |
| Q26   | The school encourages young people to treat others with respect                                                                         | 17             | 52    | 14       | 8                 | 8          | 1             |
| Q27   | I would recommend the school to other parents                                                                                           | 17             | 45    | 11       | 11                | 14         | 2             |
| Q28   | Overall, I am satisfied with the school                                                                                                 | 16             | 55    | 15       | 8                 | 5          | 2             |
|       |                                                                                                                                         |                |       |          |                   |            |               |