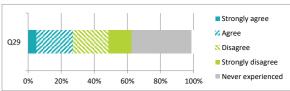

| Q29 | My child's school deals well with bullying                                     | 5              | 22    | 21       | 14                | 36           | 1             |
|-----|--------------------------------------------------------------------------------|----------------|-------|----------|-------------------|--------------|---------------|
|     |                                                                                |                | Pe    | ercen    | tage              | %            |               |
|     |                                                                                | Strongly agree | Agree | Disagree | Strongly disagree | Hasn't moved | Didn't answer |
| Q30 | My child was well supported if they moved to a new school within the last year | 5              | 8     | 2        | 1                 | 83           | 2             |