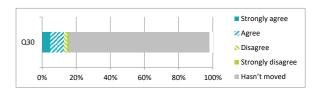

| Q29 | My child's school deals well with bullying                                     | 5              | 22    | 21       | 14                | 36           | 1             |
|-----|--------------------------------------------------------------------------------|----------------|-------|----------|-------------------|--------------|---------------|
|     |                                                                                |                | Pe    | ercen    | tage              | %            |               |
|     |                                                                                | Strongly agree | Agree | Disagree | Strongly disagree | Hasn't moved | Didn't answer |
| Q30 | My child was well supported if they moved to a new school within the last year | 5              | 8     | 2        | 1                 | 83           | 2             |