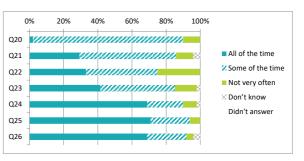

|     |                                                                |                 | Perc             | entag          | зе %       |               |
|-----|----------------------------------------------------------------|-----------------|------------------|----------------|------------|---------------|
|     |                                                                | All of the time | Some of the time | Not very often | Don't know | Didn't answer |
| Q20 | Other children behave well                                     | 2               | 88               | 10             | 0          | 0             |
| Q21 | My teachers ask me about what things I want to learn in school | 29              | 56               | 10             | 4          | 0             |
| Q22 | I enjoy learning at school                                     | 33              | 42               | 25             | 0          | 0             |
| Q23 | I feel that my work in school is hard enough                   | 42              | 44               | 13             | 2          | 0             |
| Q24 | I know who to ask to get help if I find my work too hard       | 69              | 21               | 8              | 2          | 0             |
| Q25 | I am encouraged by staff to do the best I can                  | 71              | 23               | 6              | 0          | 0             |
| Q26 | I am happy with the quality of teaching in my school           | 69              | 23               | 4              | 4          | 0             |