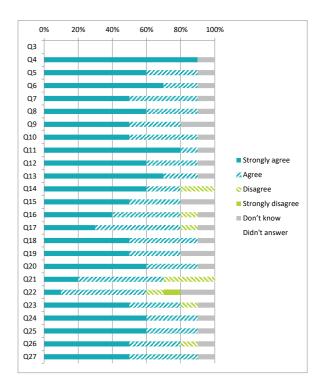

## Children (Primary) Questionnaire Summary

Centre Name:Newmilns Primary School

| Numb            | er of responses : 48                                                                                                                                                                                                                                                                                           | Pε    | ercen    | tage '     | %             |
|-----------------|----------------------------------------------------------------------------------------------------------------------------------------------------------------------------------------------------------------------------------------------------------------------------------------------------------------|-------|----------|------------|---------------|
| identi<br>Where | sure control has been applied to the data, this means a small number of responses have been changed to prevent individuals being fied.  e there were fewer than ten responses to a question (excluding those who didn't answer), the data has been suppressed ("x") er to avoid identification of individuals. | Agree | Disagree | Don't know | Didn't answei |
| Q4              | I feel safe when I am at school                                                                                                                                                                                                                                                                                | 81    | 4        | 13         | 2             |
| Q5              | My school helps me to feel safe                                                                                                                                                                                                                                                                                | 92    | 4        | 4          | 0             |
| Q6              | I have someone in my school I can speak to if I am upset or worried about something                                                                                                                                                                                                                            | 96    | 4        | 0          | 0             |
| Q7              | Staff treat me fairly and with respect                                                                                                                                                                                                                                                                         | 81    | 13       | 6          | 0             |
| Q8              | Other children treat me fairly and with respect                                                                                                                                                                                                                                                                | 50    | 27       | 23         | 0             |
| Q9              | My school helps me to understand and respect other people                                                                                                                                                                                                                                                      | 96    | 2        | 2          | 0             |
| Q10             | My school is helping me to become confident                                                                                                                                                                                                                                                                    | 73    | 13       | 15         | 0             |
| Q11             | My school teaches me to lead a healthy lifestyle                                                                                                                                                                                                                                                               | 96    | 2        | 2          | 0             |
| Q12             | There are lots of chances at my school for me to get regular exercise                                                                                                                                                                                                                                          | 88    | 2        | 10         | 0             |
| Q13             | My school offers me the opportunity to take part in activities in school beyond the classroom and timetabled day                                                                                                                                                                                               | 96    | 0        | 4          | 0             |
| Q14             | I have the opportunity to discuss my achievements out with school with an adult in school who knows me well                                                                                                                                                                                                    | 90    | 8        | 2          | 0             |
| Q15             | My school listens to my views                                                                                                                                                                                                                                                                                  | 73    | 17       | 8          | 2             |
| Q16             | My school takes my views into account                                                                                                                                                                                                                                                                          | 69    | 19       | 13         | 0             |
| Q17             | I feel comfortable approaching staff with questions or suggestions                                                                                                                                                                                                                                             | 79    | 13       | 6          | 2             |
| Q18             | Staff help me to understand how I am progressing in my school work                                                                                                                                                                                                                                             | 90    | 4        | 4          | 2             |
| 019             | My homework helps me to understand and improve my work in school                                                                                                                                                                                                                                               | 69    | 17       | 13         | 2             |

|     |                                                                |                 | Perc             | entag          | зе %       |               |
|-----|----------------------------------------------------------------|-----------------|------------------|----------------|------------|---------------|
|     |                                                                | All of the time | Some of the time | Not very often | Don't know | Didn't answer |
| Q20 | Other children behave well                                     | 2               | 88               | 10             | 0          | 0             |
| Q21 | My teachers ask me about what things I want to learn in school | 29              | 56               | 10             | 4          | 0             |
| Q22 | I enjoy learning at school                                     | 33              | 42               | 25             | 0          | 0             |
| Q23 | I feel that my work in school is hard enough                   | 42              | 44               | 13             | 2          | 0             |
| Q24 | I know who to ask to get help if I find my work too hard       | 69              | 21               | 8              | 2          | 0             |
| Q25 | I am encouraged by staff to do the best I can                  | 71              | 23               | 6              | 0          | 0             |
| Q26 | I am happy with the quality of teaching in my school           | 69              | 23               | 4              | 4          | 0             |

|     |                                        | Pe    | ercen    | tage '            | %             |
|-----|----------------------------------------|-------|----------|-------------------|---------------|
|     |                                        | Agree | Disagree | Never experienced | Didn't answer |
| Q27 | My school deals well with any bullying | 50    | 8        | 42                | 0             |