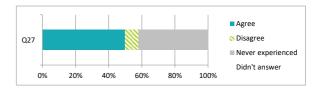

|     |                                        | Pe    | ercen    | tage '            | %             |
|-----|----------------------------------------|-------|----------|-------------------|---------------|
|     |                                        | Agree | Disagree | Never experienced | Didn't answer |
| Q27 | My school deals well with any bullying | 50    | 8        | 42                | 0             |