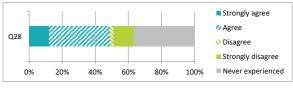

| Percentage %                                                      |  |
|-------------------------------------------------------------------|--|
| Strongly agree Agree Disagree Strongly disagree Never experienced |  |
| 12 37 2 12 37 0                                                   |  |