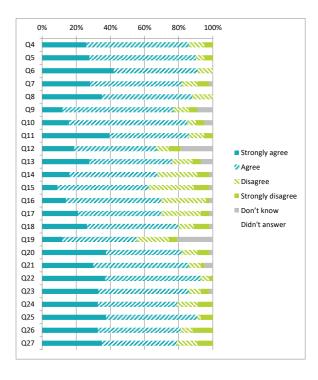

## Parents / Carers (Primary) Questionnaire Summary

Centre Name: Newmilns Primary School

Q28 The school deals well with any bullying

| Numb   | er of responses : 43                                                                                                                                                                                                  |                | Pe    | rcen     | tage '           | %          |               |
|--------|-----------------------------------------------------------------------------------------------------------------------------------------------------------------------------------------------------------------------|----------------|-------|----------|------------------|------------|---------------|
| in ord | e there were fewer than ten responses to a question (excluding those who didn't answer),the data has been suppressed ("x") er to avoid identification of individuals.  Intages are rounded and may not add up to 100% | Strongly agree | Agree | Disagree | Strongly disagre | Don't know | Didn't answer |
| Q4     | My child likes being at this school                                                                                                                                                                                   | 26             | 60    | 9        | 5                | 0          | 0             |
| Q5     | Staff treat my child fairly and with respect                                                                                                                                                                          | 28             | 63    | 5        | 5                | 0          | 0             |
| Q6     | I feel that my child is safe at the school                                                                                                                                                                            | 42             | 49    | 9        | 0                | 0          | 0             |
| Q7     | The school helps my child to feel confident                                                                                                                                                                           | 28             | 53    | 9        | 7                | 2          | 0             |
| Q8     | I feel staff really know my child as an individual                                                                                                                                                                    | 35             | 53    | 12       | 0                | 0          | 0             |
| Q9     | My child finds their learning activities hard enough                                                                                                                                                                  | 12             | 65    | 9        | 5                | 9          | 0             |
| Q10    | My child receives the help he/she needs to do well                                                                                                                                                                    | 16             | 70    | 5        | 5                | 5          | 0             |
| Q11    | My child is encouraged by the school to be healthy and take regular exercise                                                                                                                                          | 40             | 47    | 9        | 5                | 0          | 0             |
| Q12    | The school supports my child's emotional wellbeing                                                                                                                                                                    | 19             | 49    | 7        | 7                | 19         | 0             |
| Q13    | My child is making good progress at the school                                                                                                                                                                        | 28             | 49    | 12       | 5                | 7          | 0             |
| Q14    | I receive helpful, regular feedback about how my child is learning and developing e.g. informal feedback, reports and learning profiles                                                                               | 16             | 51    | 23       | 7                | 2          | 0             |
| Q15    | The information I receive about how my child is doing reaches me at the right time                                                                                                                                    | 9              | 53    | 26       | 9                | 2          | 0             |
| Q16    | I understand how my child's progress is assessed                                                                                                                                                                      | 14             | 56    | 26       | 2                | 2          | 0             |
| Q17    | The school gives me advice on how to support my child's learning at home                                                                                                                                              | 21             | 49    | 23       | 5                | 2          | 0             |
| Q18    | The school organises activities where my child and I can learn together                                                                                                                                               | 26             | 53    | 9        | 9                | 2          | 0             |
| Q19    | The school takes my views into account when making changes                                                                                                                                                            | 12             | 44    | 19       | 5                | 21         | 0             |
| Q20    | I feel comfortable approaching the school with questions, suggestions and/or a problem                                                                                                                                | 37             | 44    | 9        | 7                | 2          | 0             |
| Q21    | I feel encouraged to be involved in the work of the Parent Council and/or parent association                                                                                                                          | 30             | 56    | 7        | 2                | 5          | 0             |
| Q22    | I am kept informed about the work of the Parent Council and/or parent association                                                                                                                                     | 37             | 56    | 5        | 2                | 0          | 0             |
| Q23    | I am satisfied with the quality of teaching in the school                                                                                                                                                             | 33             | 53    | 7        | 5                | 2          | 0             |
| Q24    | The school is well led and managed                                                                                                                                                                                    | 33             | 47    | 12       | 9                | 0          | 0             |
| Q25    | The school encourages children to treat others with respect                                                                                                                                                           | 37             | 53    | 2        | 7                | 0          | 0             |
| Q26    | I would recommend the school to other parents                                                                                                                                                                         | 33             | 49    | 7        | 12               | 0          | 0             |
| Q27    | Overall, I am satisfied with the school                                                                                                                                                                               | 35             | 44    | 12       | 9                | 0          | 0             |