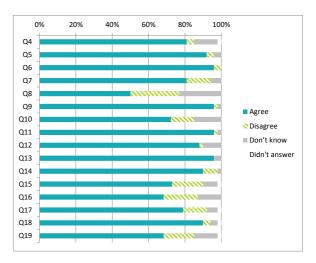

## Children (Primary) Questionnaire Summary

Centre Name:Newmilns Primary School

| Numb            | er of responses : 48                                                                                                                                                                                                                                                                                           | Pε    | ercen    | tage '     | %             |
|-----------------|----------------------------------------------------------------------------------------------------------------------------------------------------------------------------------------------------------------------------------------------------------------------------------------------------------------|-------|----------|------------|---------------|
| identi<br>Where | sure control has been applied to the data, this means a small number of responses have been changed to prevent individuals being fied.  e there were fewer than ten responses to a question (excluding those who didn't answer), the data has been suppressed ("x") er to avoid identification of individuals. | Agree | Disagree | Don't know | Didn't answei |
| Q4              | I feel safe when I am at school                                                                                                                                                                                                                                                                                | 81    | 4        | 13         | 2             |
| Q5              | My school helps me to feel safe                                                                                                                                                                                                                                                                                | 92    | 4        | 4          | 0             |
| Q6              | I have someone in my school I can speak to if I am upset or worried about something                                                                                                                                                                                                                            | 96    | 4        | 0          | 0             |
| Q7              | Staff treat me fairly and with respect                                                                                                                                                                                                                                                                         | 81    | 13       | 6          | 0             |
| Q8              | Other children treat me fairly and with respect                                                                                                                                                                                                                                                                | 50    | 27       | 23         | 0             |
| Q9              | My school helps me to understand and respect other people                                                                                                                                                                                                                                                      | 96    | 2        | 2          | 0             |
| Q10             | My school is helping me to become confident                                                                                                                                                                                                                                                                    | 73    | 13       | 15         | 0             |
| Q11             | My school teaches me to lead a healthy lifestyle                                                                                                                                                                                                                                                               | 96    | 2        | 2          | 0             |
| Q12             | There are lots of chances at my school for me to get regular exercise                                                                                                                                                                                                                                          | 88    | 2        | 10         | 0             |
| Q13             | My school offers me the opportunity to take part in activities in school beyond the classroom and timetabled day                                                                                                                                                                                               | 96    | 0        | 4          | 0             |
| Q14             | I have the opportunity to discuss my achievements out with school with an adult in school who knows me well                                                                                                                                                                                                    | 90    | 8        | 2          | 0             |
| Q15             | My school listens to my views                                                                                                                                                                                                                                                                                  | 73    | 17       | 8          | 2             |
| Q16             | My school takes my views into account                                                                                                                                                                                                                                                                          | 69    | 19       | 13         | 0             |
| Q17             | I feel comfortable approaching staff with questions or suggestions                                                                                                                                                                                                                                             | 79    | 13       | 6          | 2             |
| Q18             | Staff help me to understand how I am progressing in my school work                                                                                                                                                                                                                                             | 90    | 4        | 4          | 2             |
| 019             | My homework helps me to understand and improve my work in school                                                                                                                                                                                                                                               | 69    | 17       | 13         | 2             |