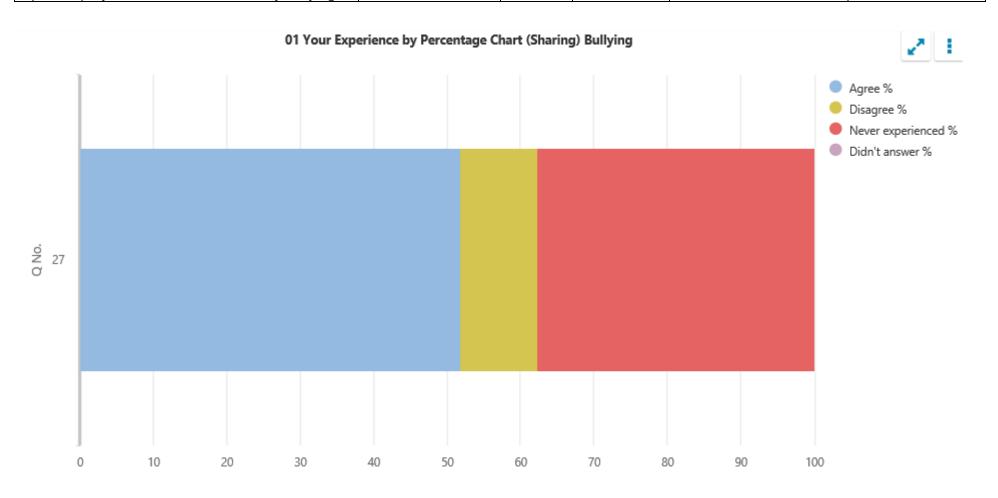

| C | 01 Your Experience by Percentage (Sharing) Bullying |                                         |                |             |             |                      |                 |  |  |  |  |  |
|---|-----------------------------------------------------|-----------------------------------------|----------------|-------------|-------------|----------------------|-----------------|--|--|--|--|--|
|   | Q<br>No.                                            | Question                                | Response Count | Agree %     | Disagree %  | Never experienced %  | Didn't answer % |  |  |  |  |  |
|   | 1101                                                | Quodion                                 | Response Seant | 7 tg: 00 70 | Bloagice 70 | HOVEL EXPENDINGED 78 | Biant anower 70 |  |  |  |  |  |
|   | 27                                                  | My school deals well with any bullying. | 77             | 51.95       | 10.39       | 37.66                | 0               |  |  |  |  |  |