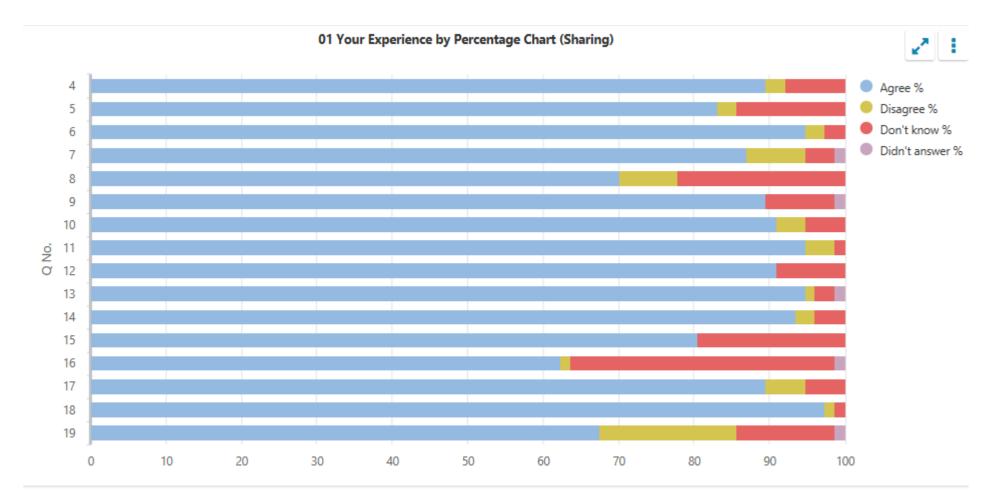

## Children in primary stages (01)

My homework helps me to understand and improve my work in school.

01 Your Experience by Percentage (Sharing) Response Agree Disagree Don't Didn't No. Question Count % % know % answer % 77 89.61 2.6 I feel safe when I am at school. 7.79 My school helps me to feel safe. 0 77 83.12 2.6 14.29 I have someone in my school I can speak to if I am upset or worried about something. 94.81 2.6 77 2.6 Staff treat me fairly and with respect. 87.01 7.79 3.9 1.3 77 Other children treat me fairly and with respect. 7.79 22.08 70.13 0 My school helps me to understand and respect other people. 77 89.61 0 9.09 1.3 My school is helping me to become confident. 90.91 3.9 5.19 0 My school teaches me how to lead a healthy lifestyle. 77 3.9 1.3 11 94.81 0 12 There are lots of chances at my school for me to get regular exercise. 9.09 0 0 90.91 My school offers me the opportunity to take part in activities in school beyond the 13 classroom and timetabled day. 94.81 1.3 2.6 1.3 77 I have the opportunity to discuss my achievements outwith school with an adult in school who knows me well. 77 93.51 2.6 3.9 My school listens to my views. 77 80.52 19.48 15 0 0 My school takes my views into account. 77 62.34 1.3 35.06 1.3 77 I feel comfortable approaching staff with questions or suggestions. 89.61 5.19 5.19 0 Staff help me to understand how I am progressing in my school work. 1.3 1.3 77 97.4