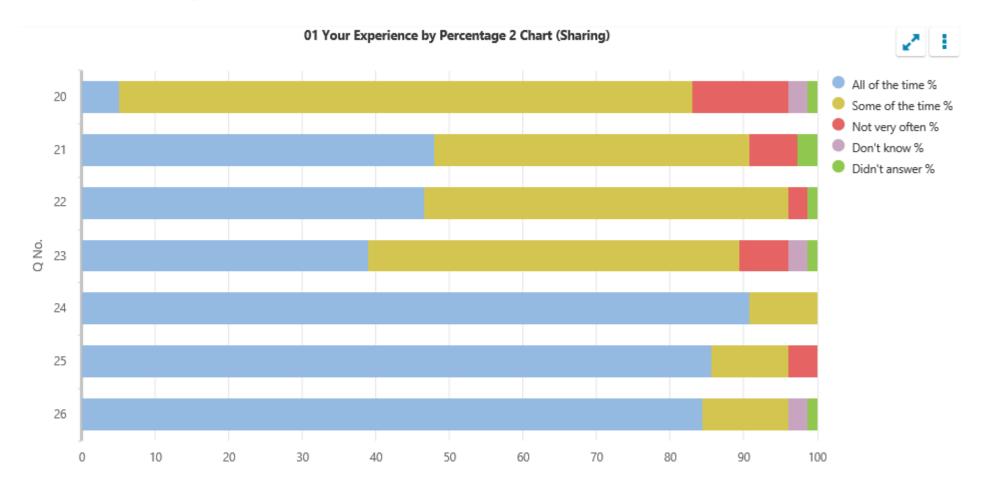

| 01 Your Experience by Percentage 2 (Sharing) |          |                                                                 |                   |                   |                    |                  |                 |                    |  |  |  |
|----------------------------------------------|----------|-----------------------------------------------------------------|-------------------|-------------------|--------------------|------------------|-----------------|--------------------|--|--|--|
|                                              | Q<br>No. | Question                                                        | Response<br>Count | All of the time % | Some of the time % | Not very often % | Don't know<br>% | Didn't answer<br>% |  |  |  |
|                                              | 20       | Other children behave well.                                     | 77                | 5.19              | 77.92              | 12.99            | 2.6             | 1.3                |  |  |  |
|                                              | 21       | My teachers ask me about what things I want to learn in school. | 77                | 48.05             | 42.86              | 6.49             | 0               | 2.6                |  |  |  |
|                                              | 22       | I enjoy learning at school.                                     | 77                | 46.75             | 49.35              | 2.6              | 0               | 1.3                |  |  |  |
|                                              | 23       | I feel that my work in school is hard enough.                   | 77                | 38.96             | 50.65              | 6.49             | 2.6             | 1.3                |  |  |  |
|                                              | 24       | I know who to ask to get help if I find my work too hard.       | 77                | 90.91             | 9.09               | 0                | 0               | 0                  |  |  |  |
|                                              | 25       | I am encouraged by staff to do the best I can.                  | 77                | 85.71             | 10.39              | 3.9              | 0               | 0                  |  |  |  |
|                                              | 26       | I am happy with the quality of teaching in my school.           | 77                | 84.42             | 11.69              | 0                | 2.6             | 1.3                |  |  |  |