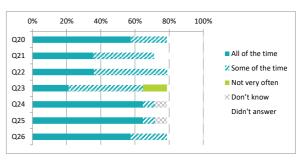

|     |                                                                |                 | Perc             | entag          | ge %       |               |
|-----|----------------------------------------------------------------|-----------------|------------------|----------------|------------|---------------|
|     |                                                                | All of the time | Some of the time | Not very often | Don't know | Didn't answer |
| Q20 | Other children behave well                                     | 57              | 21               | 0              | 0          | 21            |
| Q21 | My teachers ask me about what things I want to learn in school | 36              | 36               | 0              | 0          | 29            |
| Q22 | I enjoy learning at school                                     | 36              | 43               | 0              | 0          | 21            |
| Q23 | I feel that my work in school is hard enough                   | 21              | 43               | 14             | 0          | 21            |
| Q24 | I know who to ask to get help if I find my work too hard       | 64              | 7                | 0              | 7          | 21            |
| Q25 | I am encouraged by staff to do the best I can                  | 64              | 7                | 0              | 7          | 21            |
| Q26 | I am happy with the quality of teaching in my school           | 57              | 21               | 0              | 0          | 21            |