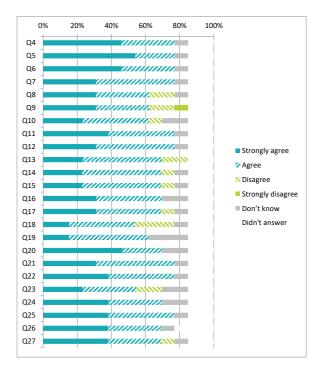

### Parents / Carers (Primary) Questionnaire Summary

Centre Name:Dochgarroch Primary School SEED Number: 5138728

Q27 Overall, I am satisfied with the school

| Num   | ber of responses : 13                                                                                                                                                                                                                                                     |            | Pe    | ercer    | itage      | %          |               |
|-------|---------------------------------------------------------------------------------------------------------------------------------------------------------------------------------------------------------------------------------------------------------------------------|------------|-------|----------|------------|------------|---------------|
|       | osure control has been applied to the data, this means a small number of responses have been changed to prevent individuals being identified. re there were fewer than ten responses to a question (excluding those who didn't answer),the data has been suppressed ("x") | agree      |       |          | disagre    | >          | wer           |
| in or | der to avoid identification of individuals.                                                                                                                                                                                                                               | Strongly a | Agree | Disagree | Strongly d | Don't know | Didn't answer |
| Perc  | entages are rounded and may not add up to 100%                                                                                                                                                                                                                            | Str        | Agi   | Dis      | Str        | 8          | ă             |
| Q4    | My child likes being at this school                                                                                                                                                                                                                                       | 46         | 31    | 0        | 0          | 8          | 15            |
| Q5    | Staff treat my child fairly and with respect                                                                                                                                                                                                                              | 54         | 23    | 0        | 0          | 8          | 15            |
| Q6    | I feel that my child is safe at the school                                                                                                                                                                                                                                | 46         | 31    | 0        | 0          | 8          | 15            |
| Q7    | The school helps my child to feel confident                                                                                                                                                                                                                               | 31         | 46    | 0        | 0          | 8          | 15            |
| Q8    | I feel staff really know my child as an individual                                                                                                                                                                                                                        | 31         | 31    | 15       | 0          | 8          | 15            |
| Q9    | My child finds their learning activities hard enough                                                                                                                                                                                                                      | 31         | 31    | 15       | 8          | 0          | 15            |
| Q10   | My child receives the help he/she needs to do well                                                                                                                                                                                                                        | 23         | 38    | 8        | 0          | 15         | 15            |
| Q11   | My child is encouraged by the school to be healthy and take regular exercise                                                                                                                                                                                              | 38         | 38    | 0        | 0          | 8          | 15            |
| Q12   | The school supports my child's emotional wellbeing                                                                                                                                                                                                                        | 31         | 46    | 0        | 0          | 8          | 15            |
| Q13   | My child is making good progress at the school                                                                                                                                                                                                                            | 23         | 46    | 15       | 0          | 0          | 15            |
| Q14   | I receive helpful, regular feedback about how my child is learning and developing e.g. informal feedback, reports and learning profiles                                                                                                                                   | 23         | 46    | 8        | 0          | 8          | 15            |
| Q15   | The information I receive about how my child is doing reaches me at the right time                                                                                                                                                                                        | 23         | 46    | 8        | 0          | 8          | 15            |
| Q16   | I understand how my child's progress is assessed                                                                                                                                                                                                                          | 31         | 38    | 0        | 0          | 15         | 15            |
| Q17   | The school gives me advice on how to support my child's learning at home                                                                                                                                                                                                  | 31         | 38    | 8        | 0          | 8          | 15            |
| Q18   | The school organises activities where my child and I can learn together                                                                                                                                                                                                   | 15         | 38    | 23       | 0          | 8          | 15            |
| Q19   | The school takes my views into account when making changes                                                                                                                                                                                                                | 15         | 46    | 0        | 0          | 23         | 15            |
| Q20   | I feel comfortable approaching the school with questions, suggestions and/or a problem                                                                                                                                                                                    | 46         | 23    | 0        | 0          | 15         | 15            |
| Q21   | I feel encouraged to be involved in the work of the Parent Council and/or parent association                                                                                                                                                                              | 31         | 46    | 0        | 0          | 8          | 15            |
| Q22   | I am kept informed about the work of the Parent Council and/or parent association                                                                                                                                                                                         | 38         | 38    | 0        | 0          | 8          | 15            |
| Q23   | I am satisfied with the quality of teaching in the school                                                                                                                                                                                                                 | 23         | 31    | 15       | 0          | 15         | 15            |
| Q24   | The school is well led and managed                                                                                                                                                                                                                                        | 38         | 31    | 0        | 0          | 15         | 15            |
| Q25   | The school encourages children to treat others with respect                                                                                                                                                                                                               | 38         | 38    | 0        | 0          | 8          | 15            |
| Q26   | I would recommend the school to other parents                                                                                                                                                                                                                             | 38         | 31    | 0        | 0          | 8          | 23            |