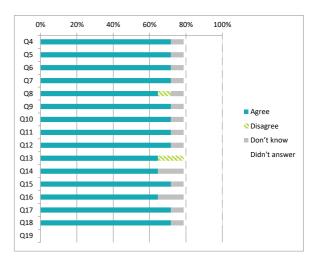

### Children (Primary) Questionnaire Summary

Centre Name:Dochgarroch Primary School

| Numb            | er of responses : 14                                                                                                                                                                                                                                                                                           | Pε    | ercen    | tage       | %             |
|-----------------|----------------------------------------------------------------------------------------------------------------------------------------------------------------------------------------------------------------------------------------------------------------------------------------------------------------|-------|----------|------------|---------------|
| identi<br>Where | sure control has been applied to the data, this means a small number of responses have been changed to prevent individuals being fied.  e there were fewer than ten responses to a question (excluding those who didn't answer), the data has been suppressed ("x") er to avoid identification of individuals. | Agree | Disagree | Don't know | Didn't answei |
| Q4              | I feel safe when I am at school                                                                                                                                                                                                                                                                                | 71    | 0        | 7          | 21            |
| Q5              | My school helps me to feel safe                                                                                                                                                                                                                                                                                | 71    | 0        | 7          | 21            |
| Q6              | I have someone in my school I can speak to if I am upset or worried about something                                                                                                                                                                                                                            | 71    | 0        | 7          | 21            |
| Q7              | Staff treat me fairly and with respect                                                                                                                                                                                                                                                                         | 71    | 0        | 7          | 21            |
| Q8              | Other children treat me fairly and with respect                                                                                                                                                                                                                                                                | 64    | 7        | 7          | 21            |
| Q9              | My school helps me to understand and respect other people                                                                                                                                                                                                                                                      | 71    | 0        | 7          | 21            |
| Q10             | My school is helping me to become confident                                                                                                                                                                                                                                                                    | 71    | 0        | 7          | 21            |
| Q11             | My school teaches me to lead a healthy lifestyle                                                                                                                                                                                                                                                               | 71    | 0        | 7          | 21            |
| Q12             | There are lots of chances at my school for me to get regular exercise                                                                                                                                                                                                                                          | 71    | 0        | 7          | 21            |
| Q13             | My school offers me the opportunity to take part in activities in school beyond the classroom and timetabled day                                                                                                                                                                                               | 64    | 14       | 0          | 21            |
| Q14             | I have the opportunity to discuss my achievements out with school with an adult in school who knows me well                                                                                                                                                                                                    | 64    | 0        | 14         | 21            |
| Q15             | My school listens to my views                                                                                                                                                                                                                                                                                  | 71    | 0        | 7          | 21            |
| Q16             | My school takes my views into account                                                                                                                                                                                                                                                                          | 64    | 0        | 14         | 21            |
| Q17             | I feel comfortable approaching staff with questions or suggestions                                                                                                                                                                                                                                             | 71    | 0        | 7          | 21            |
| Q18             | Staff help me to understand how I am progressing in my school work                                                                                                                                                                                                                                             | 71    | 0        | 7          | 21            |
| 019             | My homework helps me to understand and improve my work in school                                                                                                                                                                                                                                               | х     | x        | х          | х             |