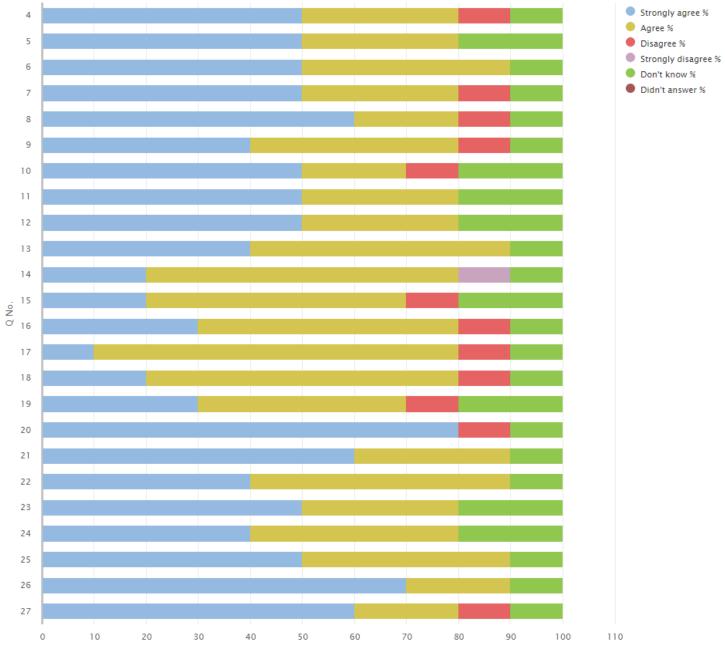

## 04 Your experience by percentage (sharing)

| Q<br>No. | Question                                                                                                                                       | Response<br>Count | Strongly agree % | Agree<br>% | Disagree<br>% | Strongly<br>disagree<br>% | Don't<br>know<br>% | Didn't<br>answer<br>% |
|----------|------------------------------------------------------------------------------------------------------------------------------------------------|-------------------|------------------|------------|---------------|---------------------------|--------------------|-----------------------|
| 4        | My child likes being at this school.                                                                                                           | 10                | 50               | 30         | 10            | 0.00                      | 10                 | 0.00                  |
| 5        | Staff treat my child fairly and with respect.                                                                                                  | 10                | 50               | 30         | 0.00          | 0.00                      | 20                 | 0.00                  |
| 6        | I feel that my child is safe at the school.                                                                                                    | 10                | 50               | 40         | 0.00          | 0.00                      | 10                 | 0.00                  |
| 7        | The school helps my child to feel confident.                                                                                                   | 10                | 50               | 30         | 10            | 0.00                      | 10                 | 0.00                  |
| 8        | I feel staff really know my child as an individual.                                                                                            | 10                | 60               | 20         | 10            | 0.00                      | 10                 | 0.00                  |
| 9        | My child finds their learning activities hard enough.                                                                                          | 10                | 40               | 40         | 10            | 0.00                      | 10                 | 0.00                  |
| 10       | My child receives the help he/she needs to do well.                                                                                            | 10                | 50               | 20         | 10            | 0.00                      | 20                 | 0.00                  |
| 11       | My child is encouraged by the school to be healthy and take regular exercise.                                                                  | 10                | 50               | 30         | 0.00          | 0.00                      | 20                 | 0.00                  |
| 12       | The school supports my child's emotional wellbeing.                                                                                            | 10                | 50               | 30         | 0.00          | 0.00                      | 20                 | 0.00                  |
| 13       | My child is making good progress at the school.                                                                                                | 10                | 40               | 50         | 0.00          | 0.00                      | 10                 | 0.00                  |
| 14       | I receive helpful, regular feedback about how my child is<br>learning and developing e.g. informal feedback, reports and<br>learning profiles. | 10                | 20               | 60         | 0.00          | 10                        | 10                 | 0.00                  |
| 15       | The information I receive about how my child is doing reaches me at the right time.                                                            | 10                | 20               | 50         | 10            | 0.00                      | 20                 | 0.00                  |
| 16       | I understand how my child's progress is assessed.                                                                                              | 10                | 30               | 50         | 10            | 0.00                      | 10                 | 0.00                  |
| 17       | The school gives me advice on how to support my child's learning at home.                                                                      | 10                | 10               | 70         | 10            | 0.00                      | 10                 | 0.00                  |
| 18       | The school organises activities where my child and I can learn together.                                                                       | 10                | 20               | 60         | 10            | 0.00                      | 10                 | 0.00                  |
| 19       | The school takes my views into account when making changes.                                                                                    | 10                | 30               | 40         | 10            | 0.00                      | 20                 | 0.00                  |
| 20       | I feel comfortable approaching the school with questions, suggestions and/or a problem.                                                        | 10                | 80               | 0.00       | 10            | 0.00                      | 10                 | 0.00                  |
| 21       | I feel encouraged to be involved in the work of the Parent<br>Council and/or parent association.                                               | 10                | 60               | 30         | 0.00          | 0.00                      | 10                 | 0.00                  |
| 22       | I am kept informed about the work of the Parent Council and/or parent association.                                                             | 10                | 40               | 50         | 0.00          | 0.00                      | 10                 | 0.00                  |

SEED no: 5342422

| Q<br>No. | Question (cont.)                                             | Response<br>Count | Strongly agree % | Agree<br>% | Disagree<br>% | Strongly<br>disagree<br>% | Don't<br>know<br>% | Didn't<br>answer<br>% |
|----------|--------------------------------------------------------------|-------------------|------------------|------------|---------------|---------------------------|--------------------|-----------------------|
| 23       | I am satisfied with the quality of teaching in the school.   | 10                | 50               | 30         | 0.00          | 0.00                      | 20                 | 0.00                  |
| 24       | The school is well led and managed.                          | 10                | 40               | 40         | 0.00          | 0.00                      | 20                 | 0.00                  |
| 25       | The school encourages children to treat others with respect. | 10                | 50               | 40         | 0.00          | 0.00                      | 10                 | 0.00                  |
| 26       | I would recommend the school to other parents.               | 10                | 70               | 20         | 0.00          | 0.00                      | 10                 | 0.00                  |
| 27       | Overall, I am satisfied with the school.                     | 10                | 60               | 20         | 10            | 0.00                      | 10                 | 0.00                  |