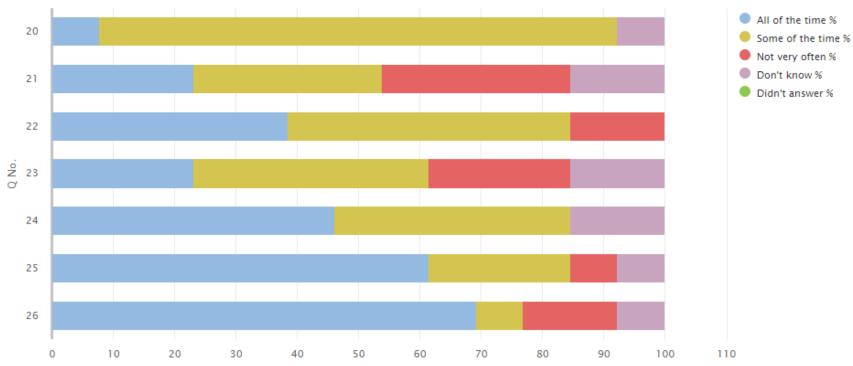

#### 01 Your experience by percentage 2 (sharing)

| Q<br>No. | Question                                                        | Response<br>Count | All of the time % | Some of the time % | Not very<br>often % | Don't<br>know % | Didn't<br>answer % |
|----------|-----------------------------------------------------------------|-------------------|-------------------|--------------------|---------------------|-----------------|--------------------|
| 20       | Other children behave well.                                     | 13                | 7.69              | 84.62              | 0.00                | 7.69            | 0.00               |
| 21       | My teachers ask me about what things I want to learn in school. | 13                | 23.08             | 30.77              | 30.77               | 15.38           | 0.00               |
| 22       | I enjoy learning at school.                                     | 13                | 38.46             | 46.15              | 15.38               | 0.00            | 0.00               |
| 23       | I feel that my work in school is hard enough.                   | 13                | 23.08             | 38.46              | 23.08               | 15.38           | 0.00               |
| 24       | I know who to ask to get help if I find my work too hard.       | 13                | 46.15             | 38.46              | 0.00                | 15.38           | 0.00               |
| 25       | I am encouraged by staff to do the best I can.                  | 13                | 61.54             | 23.08              | 7.69                | 7.69            | 0.00               |
| 26       | I am happy with the quality of teaching in my school.           | 13                | 69.23             | 7.69               | 15.38               | 7.69            | 0.00               |