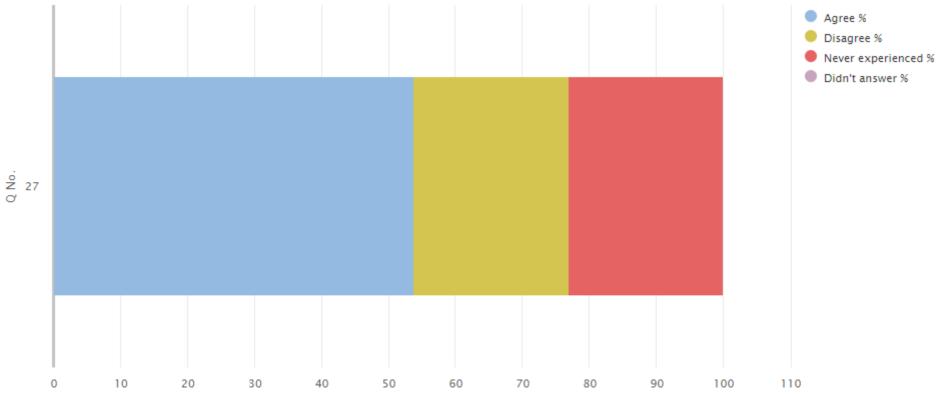

#### 01 Your experience by percentage (sharing) bullying

| Q   | Question                                | Response | Agree | Disagree | Never         | Didn't   |
|-----|-----------------------------------------|----------|-------|----------|---------------|----------|
| No. |                                         | Count    | %     | %        | experienced % | answer % |
| 27  | My school deals well with any bullying. | 13       | 53.85 | 23.08    | 23.08         | 0.00     |