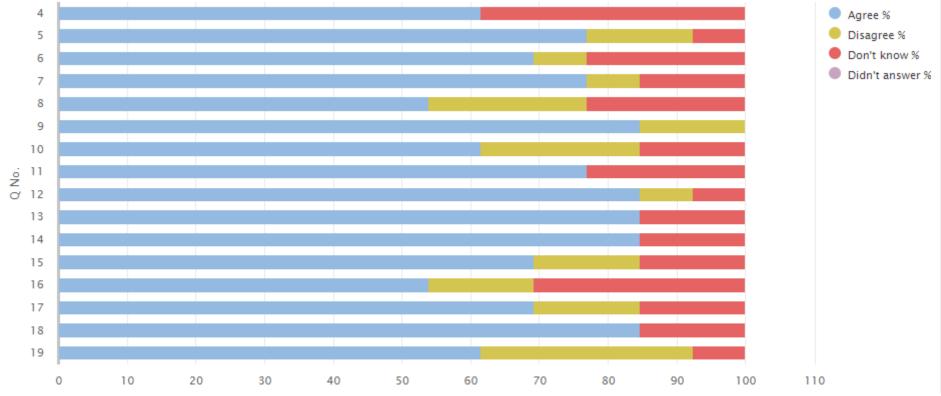

## 01 Your experience by percentage (sharing)

| Q<br>No. | Question                                                                                                          | Response<br>Count | Agree<br>% | Disagree<br>% | Don't<br>know % | Didn't<br>answer % |
|----------|-------------------------------------------------------------------------------------------------------------------|-------------------|------------|---------------|-----------------|--------------------|
| 4        | I feel safe when I am at school.                                                                                  | 13                | 61.54      | 0.00          | 38.46           | 0.00               |
| 5        | My school helps me to feel safe.                                                                                  | 13                | 76.92      | 15.38         | 7.69            | 0.00               |
| 6        | I have someone in my school I can speak to if I am upset or worried about something.                              | 13                | 69.23      | 7.69          | 23.08           | 0.00               |
| 7        | Staff treat me fairly and with respect.                                                                           | 13                | 76.92      | 7.69          | 15.38           | 0.00               |
| 8        | Other children treat me fairly and with respect.                                                                  | 13                | 53.85      | 23.08         | 23.08           | 0.00               |
| 9        | My school helps me to understand and respect other people.                                                        | 13                | 84.62      | 15.38         | 0.00            | 0.00               |
| 10       | My school is helping me to become confident.                                                                      | 13                | 61.54      | 23.08         | 15.38           | 0.00               |
| 11       | My school teaches me how to lead a healthy lifestyle.                                                             | 13                | 76.92      | 0.00          | 23.08           | 0.00               |
| 12       | There are lots of chances at my school for me to get regular exercise.                                            | 13                | 84.62      | 7.69          | 7.69            | 0.00               |
| 13       | My school offers me the opportunity to take part in activities in school beyond the classroom and timetabled day. | 13                | 84.62      | 0.00          | 15.38           | 0.00               |
| 14       | I have the opportunity to discuss my achievements outwith school with an adult in school who knows me well.       | 13                | 84.62      | 0.00          | 15.38           | 0.00               |
| 15       | My school listens to my views.                                                                                    | 13                | 69.23      | 15.38         | 15.38           | 0.00               |
| 16       | My school takes my views into account.                                                                            | 13                | 53.85      | 15.38         | 30.77           | 0.00               |
| 17       | I feel comfortable approaching staff with questions or suggestions.                                               | 13                | 69.23      | 15.38         | 15.38           | 0.00               |
| 18       | Staff help me to understand how I am progressing in my school work.                                               | 13                | 84.62      | 0.00          | 15.38           | 0.00               |
| 19       | My homework helps me to understand and improve my work in school.                                                 | 13                | 61.54      | 30.77         | 7.69            | 0.00               |