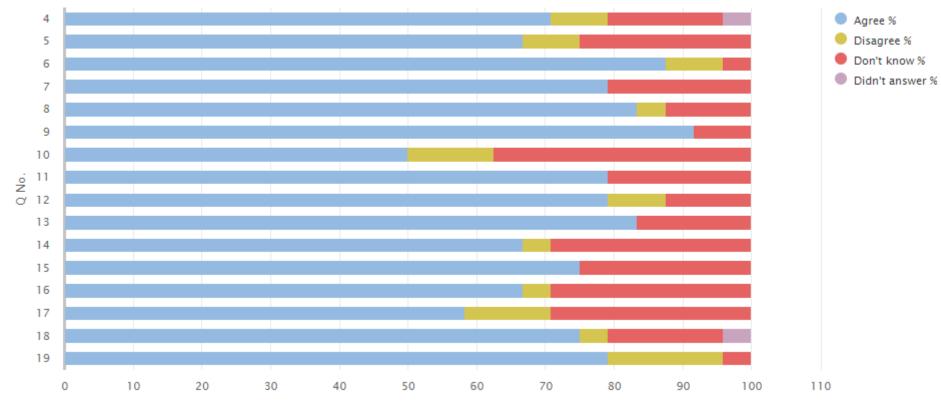

#### 01 Your experience by percentage (sharing)

| Q<br>No. | Question                                                                                                          | Response<br>Count | Agree<br>% | Disagree<br>% | Don't<br>know % | Didn't<br>answer % |
|----------|-------------------------------------------------------------------------------------------------------------------|-------------------|------------|---------------|-----------------|--------------------|
| 4        | I feel safe when I am at school.                                                                                  | 24                | 70.83      | 8.33          | 16.67           | 4.17               |
| 5        | My school helps me to feel safe.                                                                                  | 24                | 66.67      | 8.33          | 25              | 0.00               |
| 6        | I have someone in my school I can speak to if I am upset or worried about something.                              | 24                | 87.5       | 8.33          | 4.17            | 0.00               |
| 7        | Staff treat me fairly and with respect.                                                                           | 24                | 79.17      | 0.00          | 20.83           | 0.00               |
| 8        | Other children treat me fairly and with respect.                                                                  | 24                | 83.33      | 4.17          | 12.5            | 0.00               |
| 9        | My school helps me to understand and respect other people.                                                        | 24                | 91.67      | 0.00          | 8.33            | 0.00               |
| 10       | My school is helping me to become confident.                                                                      | 24                | 50         | 12.5          | 37.5            | 0.00               |
| 11       | My school teaches me how to lead a healthy lifestyle.                                                             | 24                | 79.17      | 0.00          | 20.83           | 0.00               |
| 12       | There are lots of chances at my school for me to get regular exercise.                                            | 24                | 79.17      | 8.33          | 12.5            | 0.00               |
| 13       | My school offers me the opportunity to take part in activities in school beyond the classroom and timetabled day. | 24                | 83.33      | 0.00          | 16.67           | 0.00               |
| 14       | I have the opportunity to discuss my achievements outwith school with an adult in school who knows me well.       | 24                | 66.67      | 4.17          | 29.17           | 0.00               |
| 15       | My school listens to my views.                                                                                    | 24                | 75         | 0.00          | 25              | 0.00               |
| 16       | My school takes my views into account.                                                                            | 24                | 66.67      | 4.17          | 29.17           | 0.00               |
| 17       | I feel comfortable approaching staff with questions or suggestions.                                               | 24                | 58.33      | 12.5          | 29.17           | 0.00               |
| 18       | Staff help me to understand how I am progressing in my school work.                                               | 24                | 75         | 4.17          | 16.67           | 4.17               |
| 19       | My homework helps me to understand and improve my work in school.                                                 | 24                | 79.17      | 16.67         | 4.17            | 0.00               |