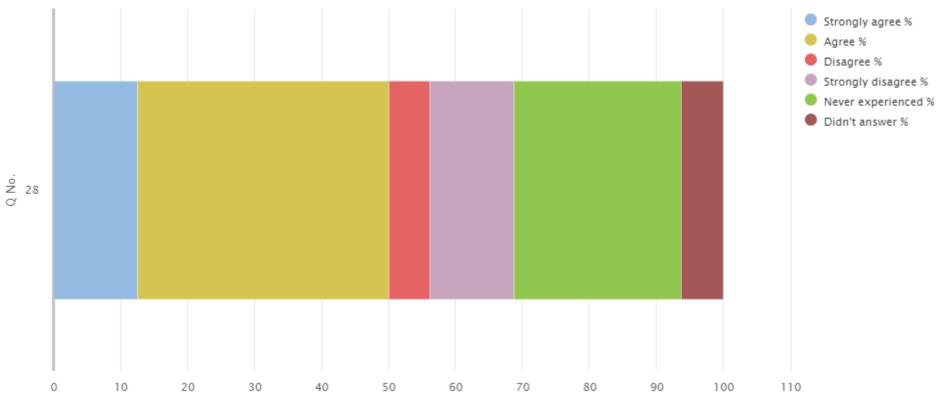

#### 04 Your experience by percentage (sharing) bullying

| Q<br>No. | Question                                 | Response<br>Count | Strongly agree % | Agree<br>% | Disagree<br>% | Strongly disagree % | Never<br>experienced % | Didn't<br>answer % |
|----------|------------------------------------------|-------------------|------------------|------------|---------------|---------------------|------------------------|--------------------|
| 28       | The school deals well with any bullying. | 16                | 12.5             | 37.5       | 6.25          | 12.5                | 25                     | 6.25               |

#### 04 Your experience by percentage chart (sharing) bullying