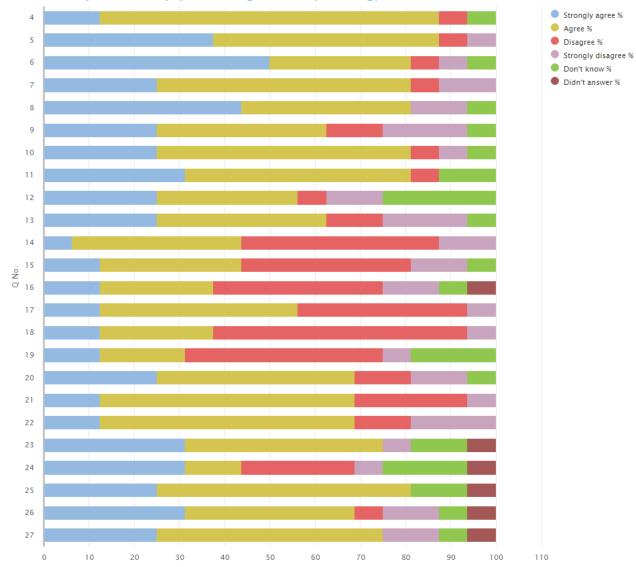

#### 04 Your experience by percentage (sharing)

| Q<br>No. | Question                                                                                                                                       | Response<br>Count | Strongly agree % | Agree<br>% | Disagree<br>% | Strongly<br>disagree<br>% | Don't<br>know<br>% | Didn't<br>answer<br>% |
|----------|------------------------------------------------------------------------------------------------------------------------------------------------|-------------------|------------------|------------|---------------|---------------------------|--------------------|-----------------------|
| 4        | My child likes being at this school.                                                                                                           | 16                | 12.5             | 75         | 6.25          | 0.00                      | 6.25               | 0.00                  |
| 5        | Staff treat my child fairly and with respect.                                                                                                  | 16                | 37.5             | 50         | 6.25          | 6.25                      | 0.00               | 0.00                  |
| 6        | I feel that my child is safe at the school.                                                                                                    | 16                | 50               | 31.25      | 6.25          | 6.25                      | 6.25               | 0.00                  |
| 7        | The school helps my child to feel confident.                                                                                                   | 16                | 25               | 56.25      | 6.25          | 12.5                      | 0.00               | 0.00                  |
| 8        | I feel staff really know my child as an individual.                                                                                            | 16                | 43.75            | 37.5       | 0.00          | 12.5                      | 6.25               | 0.00                  |
| 9        | My child finds their learning activities hard enough.                                                                                          | 16                | 25               | 37.5       | 12.5          | 18.75                     | 6.25               | 0.00                  |
| 10       | My child receives the help he/she needs to do well.                                                                                            | 16                | 25               | 56.25      | 6.25          | 6.25                      | 6.25               | 0.00                  |
| 11       | My child is encouraged by the school to be healthy and take regular exercise.                                                                  | 16                | 31.25            | 50         | 6.25          | 0.00                      | 12.5               | 0.00                  |
| 12       | The school supports my child's emotional wellbeing.                                                                                            | 16                | 25               | 31.25      | 6.25          | 12.5                      | 25                 | 0.00                  |
| 13       | My child is making good progress at the school.                                                                                                | 16                | 25               | 37.5       | 12.5          | 18.75                     | 6.25               | 0.00                  |
| 14       | I receive helpful, regular feedback about how my child is<br>learning and developing e.g. informal feedback, reports and<br>learning profiles. | 16                | 6.25             | 37.5       | 43.75         | 12.5                      | 0.00               | 0.00                  |
| 15       | The information I receive about how my child is doing reaches me at the right time.                                                            | 16                | 12.5             | 31.25      | 37.5          | 12.5                      | 6.25               | 0.00                  |
| 16       | I understand how my child's progress is assessed.                                                                                              | 16                | 12.5             | 25         | 37.5          | 12.5                      | 6.25               | 6.25                  |
| 17       | The school gives me advice on how to support my child's learning at home.                                                                      | 16                | 12.5             | 43.75      | 37.5          | 6.25                      | 0.00               | 0.00                  |
| 18       | The school organises activities where my child and I can learn together.                                                                       | 16                | 12.5             | 25         | 56.25         | 6.25                      | 0.00               | 0.00                  |
| 19       | The school takes my views into account when making changes.                                                                                    | 16                | 12.5             | 18.75      | 43.75         | 6.25                      | 18.75              | 0.00                  |
| 20       | I feel comfortable approaching the school with questions, suggestions and/or a problem.                                                        | 16                | 25               | 43.75      | 12.5          | 12.5                      | 6.25               | 0.00                  |
| 21       | I feel encouraged to be involved in the work of the Parent Council and/or parent association.                                                  | 16                | 12.5             | 56.25      | 25            | 6.25                      | 0.00               | 0.00                  |
| 22       | I am kept informed about the work of the Parent Council and/or parent association.                                                             | 16                | 12.5             | 56.25      | 12.5          | 18.75                     | 0.00               | 0.00                  |

| Q<br>No. | Question (cont.)                                             | Response<br>Count | Strongly agree % | Agree<br>% | Disagree<br>% | Strongly<br>disagree<br>% | Don't<br>know<br>% | Didn't<br>answer<br>% |
|----------|--------------------------------------------------------------|-------------------|------------------|------------|---------------|---------------------------|--------------------|-----------------------|
| 23       | I am satisfied with the quality of teaching in the school.   | 16                | 31.25            | 43.75      | 0.00          | 6.25                      | 12.5               | 6.25                  |
| 24       | The school is well led and managed.                          | 16                | 31.25            | 12.5       | 25            | 6.25                      | 18.75              | 6.25                  |
| 25       | The school encourages children to treat others with respect. | 16                | 25               | 56.25      | 0.00          | 0.00                      | 12.5               | 6.25                  |
| 26       | I would recommend the school to other parents.               | 16                | 31.25            | 37.5       | 6.25          | 12.5                      | 6.25               | 6.25                  |
| 27       | Overall, I am satisfied with the school.                     | 16                | 25               | 50         | 0.00          | 12.5                      | 6.25               | 6.25                  |