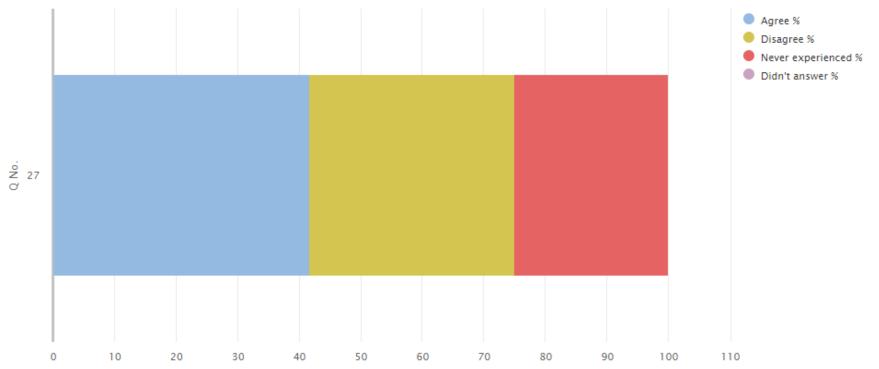

#### 01 Your experience by percentage (sharing) bullying

| Q   | Question                                | Response | Agree | Disagree | Never         | Didn't   |
|-----|-----------------------------------------|----------|-------|----------|---------------|----------|
| No. |                                         | Count    | %     | %        | experienced % | answer % |
| 27  | My school deals well with any bullying. | 24       | 41.67 | 33.33    | 25            | 0.00     |