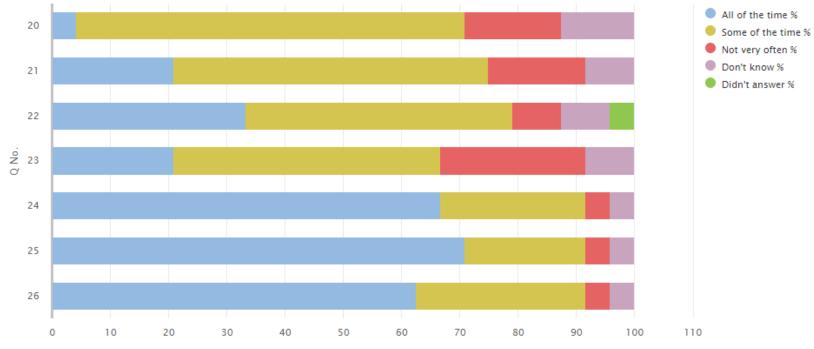

### 01 Your experience by percentage 2 (sharing)

| Q<br>No. | Question                                                        | Response<br>Count | All of the time % | Some of the time % | Not very<br>often % | Don't<br>know % | Didn't<br>answer % |
|----------|-----------------------------------------------------------------|-------------------|-------------------|--------------------|---------------------|-----------------|--------------------|
| 20       | Other children behave well.                                     | 24                | 4.17              | 66.67              | 16.67               | 12.5            | 0.00               |
| 21       | My teachers ask me about what things I want to learn in school. | 24                | 20.83             | 54.17              | 16.67               | 8.33            | 0.00               |
| 22       | I enjoy learning at school.                                     | 24                | 33.33             | 45.83              | 8.33                | 8.33            | 4.17               |
| 23       | I feel that my work in school is hard enough.                   | 24                | 20.83             | 45.83              | 25                  | 8.33            | 0.00               |
| 24       | I know who to ask to get help if I find my work too hard.       | 24                | 66.67             | 25                 | 4.17                | 4.17            | 0.00               |
| 25       | I am encouraged by staff to do the best I can.                  | 24                | 70.83             | 20.83              | 4.17                | 4.17            | 0.00               |
| 26       | I am happy with the quality of teaching in my school.           | 24                | 62.5              | 29.17              | 4.17                | 4.17            | 0.00               |