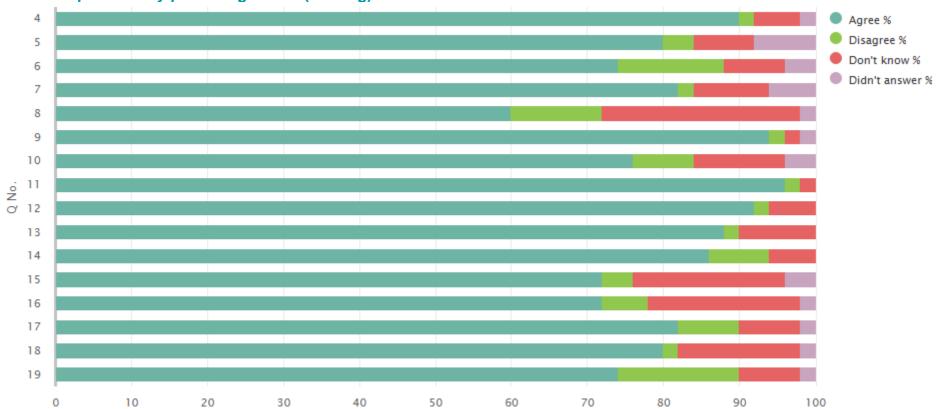

e fairly and with respect.         50         60.00         12.00         26.00           My school helps me to understand and respect other people.         50         94.00         2.00         2.00           My school helps me to become confident.         50         94.00         2.00         2.00           My school teaches me how to lead a healthy lifestyle.         50         96.00         2.00         2.00           There are lots of chances at my school for me to get regular exercise.         50         92.00         2.00         6.00           My school offers me the opportunity to take part in activities in school beyond the classroom and timetabled day.         50         88.00         2.00         10.00           I have the opportunity to discuss my achievement |  |  |  |  |





**SEED no: 5110726** 

01 Your experience by percentage 2 (sharing)

| Q<br>No. | Question                                                        | Response<br>Count | All of the time % | Some of the time % | Not very often % | Don't<br>know % | Didn't<br>answer % |
|----------|-----------------------------------------------------------------|-------------------|-------------------|--------------------|------------------|-----------------|--------------------|
| 20       | Other children behave well.                                     | 50                | 12.00             | 68.00              | 14.00            | 4.00            | 2.00               |
| 21       | My teachers ask me about what things I want to learn in school. | 50                | 32.00             | 44.00