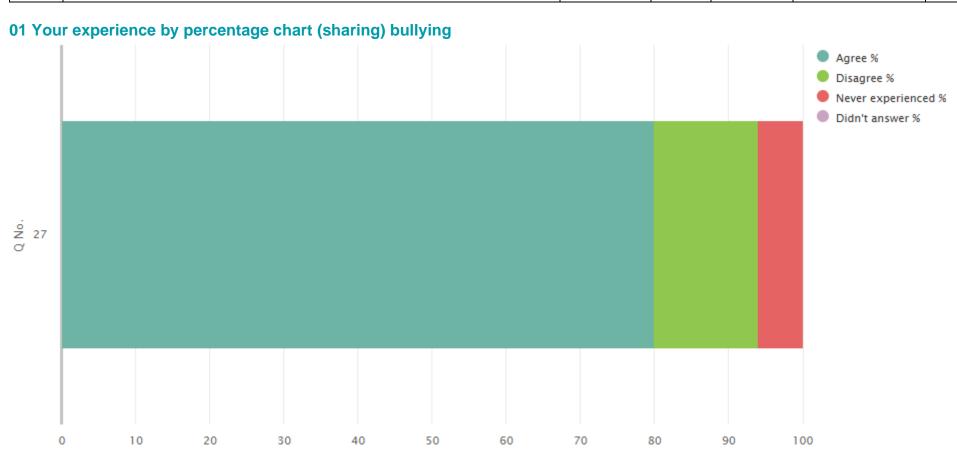

| 76.00             | 16.00              | 4.00             | 4.00            | 0.00               |
| 26       | I am happy with the quality of teaching in my school.           | 50                | 80.00             | 14.00              | 4.00             | 0.00            | 2.00               |





**SEED no: 5110726** 

01 Your experience by percentage (sharing) bullying

| Q<br>No. | Question                                | Response Count | Agree % | Disagree % | Never experienced % | Didn't answer % |
|----------|-----------------------------------------|----------------|---------|------------|---------------------|-----------------|
| 27       | My school deals well with any bullying. | 50             | 80.00   | 14.00      | 6.00                | 0.00            |



### Questionnaire for parents/carers of children in primary stages (04)

04 Your experience by percentage (sharing)

| Q<br>No. | Question                                                                                                                                 | Response<br>Count | Strongly agree % | Agree<br>% | Disagree<br>% | Strongly disagree % | Don't<br>know<br>% | Didn't<br>answer<br>% |
|----------|------------------------------------------------------------------------------------------------------------------------------------------|-------------------|------------------|------------|---------------|---------------------|--------------------|-----------------------|
| 4        | My child likes being at this school.