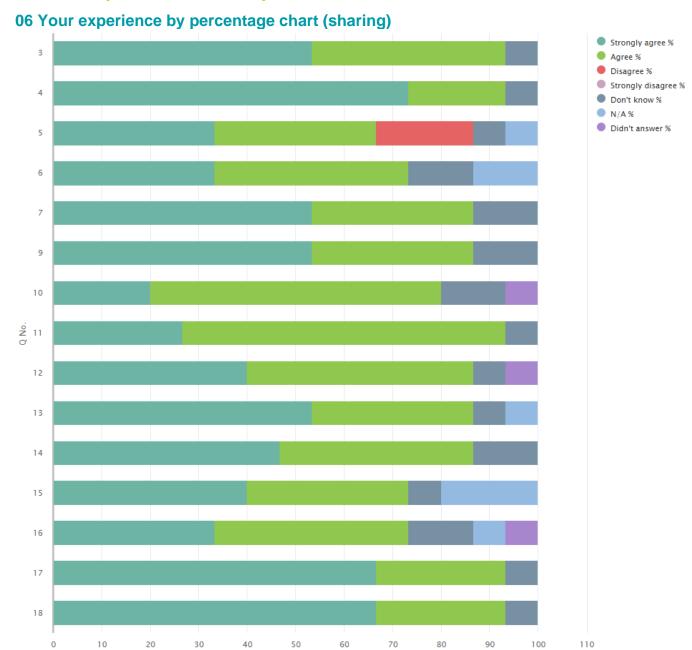

re practice and participate in joint training and development with the school. | 15                | 33.33            | 40.00   | 0.00          | 0.00                | 13.33              | 6.67     | 6.67                  |
| 17       | My service/organisation has a clear understanding of the social, cultural and economic context of the school.         | 15                | 66.67            | 26.67   | 0.00          | 0.00                | 6.67               | 0.00     | 0.00                  |
| 18       | Overall, partnership working with the school works                                                                    | 15                | 66.67            | 26.67   | 0.00          | 0.00                | 6.67               | 0.00     | 0.00                  |

**SEED no: 5110726**