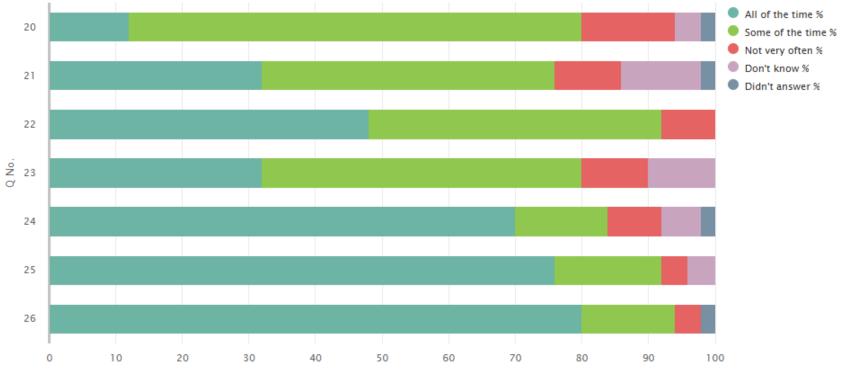

|
| 23       | I feel that my work in school is hard enough.                   | 50                | 32.00             | 48.00              | 10.00            | 10.00           | 0.00               |
| 24       | I know who to ask to get help if I find my work too hard.       | 50                | 70.00             | 14.00              | 8.00             | 6.00            | 2.00               |
| 25       | I am encouraged by staff to do the best I can.                  | 50                | 76.00             | 16.00              | 4.00             | 4.00            | 0.00               |
| 26       | I am happy with the quality of teaching in my school.           | 50                | 80.00             | 14.00              | 4.00             | 0.00            | 2.00               |





**SEED no: 5110726** 

01 Your experience by percentage (sharing) bullying

| Q<br>No. | Question                                | Response Count | Agree % | Disagree % | Never experienced % | Didn't answer % |
|----------|-----------------------------------------|----------------|---------|------------|---------------------|-----------------|
| 27       | My school deals well with any bullying. | 50             | 80.00   | 14.00      | 6.00                | 0.00            |



### Questionnaire for parents/carers of children in primary stages (04)

04 Your experience by percentage (sharing)

| Q<br>No. | Question                                                                                                                                 | Response<br>Count | Strongly agree % | Agree<