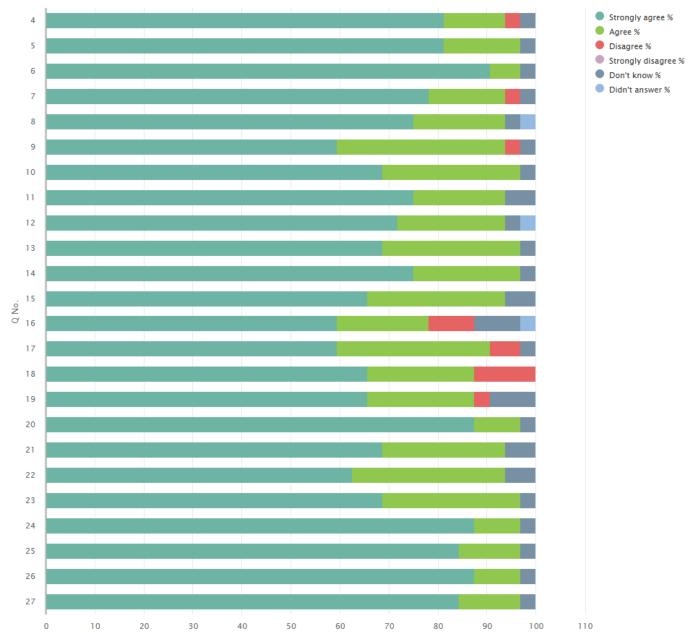

| 0.00          | 0.00                | 3.13               | 0.00                  |
| 25       | The school encourages children to treat others with respect. | 32                | 84.38            | 12.50      | 0.00          | 0.00                | 3.13               | 0.00                  |
| 26       | I would recommend the school to other parents.               | 32                | 87.50            | 9.38       | 0.00          | 0.00                | 3.13               | 0.00                  |
| 27       | Overall, I am satisfied with the school.                     | 32                | 84.38            | 12.50      | 0.00          | 0.00                | 3.13               | 0.00                  |

**SEED no: 5110726** 

#### 04 Your experience by percentage chart (sharing)



### Questionnaire for partners with the school (06)

06 Your experience by percentage (sharing)

| Q<br>No. | Question                                                                                                                                                    | Response<br>Count | Strongly agree % | Agree<br>% | Disagree<br>% | Strongly disagree % | Don't<br>know<br>% | N/A<br>% | Didn't<br>answer<br>% |
|----------|-------------------------------------------------------------------------------------------------------------------------------------------------------------|-------------------|------------------|------------|---------------|---------------------|--------------------|----------|-----------------------|
| 3        | My service/organisation works in partnership with the