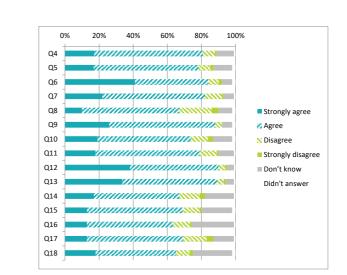

### Parents / Carers (Secondary) Questionnaire Summary

| Numb  | Number of responses : 159                                                                                                               |                 |  |  |  |  |  |
|-------|-----------------------------------------------------------------------------------------------------------------------------------------|-----------------|--|--|--|--|--|
| Perce | Percentages are rounded and may not add up to 100%                                                                                      |                 |  |  |  |  |  |
| Q4    | My child likes being at this school                                                                                                     | 29 57 7 3 3 2   |  |  |  |  |  |
| Q5    | Staff treat my child fairly and with respect                                                                                            | 21 62 9 2 4 3   |  |  |  |  |  |
| Q6    | I feel that my child is safe at the school                                                                                              | 23 62 6 3 4 2   |  |  |  |  |  |
| Q7    | The school helps my child to feel confident                                                                                             | 19 57 11 1 10 2 |  |  |  |  |  |
| Q8    | I feel staff really know my child as an individual                                                                                      | 14 57 12 4 11 2 |  |  |  |  |  |
| Q9    | My child finds their learning activities hard enough                                                                                    | 17 69 7 1 4 3   |  |  |  |  |  |
| Q10   | My child receives the help he/she needs to do well                                                                                      | 13 60 12 1 11 3 |  |  |  |  |  |
| Q11   | My child is encouraged by the school to be healthy and take regular exercise                                                            | 18 60 7 1 13 2  |  |  |  |  |  |
| Q12   | The school supports my child's emotional wellbeing                                                                                      | 12 57 11 4 15 2 |  |  |  |  |  |
| Q13   | My child is making good progress at the school                                                                                          | 19 65 8 2 4 2   |  |  |  |  |  |
| Q14   | My child was well supported to make choices about taking the subjects that are right for them                                           | 13 48 6 2 26 4  |  |  |  |  |  |
| Q15   | I receive helpful, regular feedback about how my child is learning and developing e.g. informal feedback, reports and learning profiles | 21 54 17 4 1 3  |  |  |  |  |  |
| Q16   | The information I receive about how my child is doing reaches me at the right time                                                      | 18 55 18 4 4 2  |  |  |  |  |  |
| Q17   | I understand how my child's progress is assessed                                                                                        | 11 61 17 4 4 2  |  |  |  |  |  |
| Q18   | The school gives me advice on how to support my child's learning at home                                                                | 6 41 36 5 10 3  |  |  |  |  |  |
| Q19   | The school organises activities where my child and I can learn together                                                                 | 3 16 40 9 31 2  |  |  |  |  |  |
| Q20   | The school takes my views into account when making changes                                                                              | 5 43 16 4 29 2  |  |  |  |  |  |
| Q21   | I feel comfortable approaching the school with questions, suggestions and/or a problem                                                  | 25 57 8 3 5 2   |  |  |  |  |  |
| Q22   | I feel encouraged to be involved in the work of the Parent Council and/or parent association                                            | 11 54 13 4 15 3 |  |  |  |  |  |
| Q23   | I am kept informed about the work of the Parent Council and/or parent association                                                       | 8 48 24 4 13 2  |  |  |  |  |  |
| Q24   | I am satisfied with the quality of teaching in the school                                                                               | 8 60 15 4 10 2  |  |  |  |  |  |
| Q25   | The school is well led and managed                                                                                                      | 23 56 8 4 8 2   |  |  |  |  |  |
| Q26   | The school encourages young people to treat others with respect                                                                         | 19 60 6 7 6 2   |  |  |  |  |  |
| Q27   | I would recommend the school to other parents                                                                                           | 18 52 8 4 16 3  |  |  |  |  |  |
| Q28   | Overall, I am satisfied with the school                                                                                                 | 20 56 8 3 9 4   |  |  |  |  |  |

| 0%  | 20%     | 40%   | 60%    | 80%      | 100% |                   |
|-----|---------|-------|--------|----------|------|-------------------|
| Q4  |         | man   | man    | 11111088 |      |                   |
| Q5  |         | adaa  | adaa   |          |      |                   |
| Q6  |         | unun  | man    |          |      |                   |
| Q7  |         | udad  | adad   |          | -    |                   |
| Q8  |         | unn   | unn    |          | -    |                   |
| Q9  |         | uninn | uniqui |          | •    |                   |
| Q10 |         | unn   | unn    |          | - 1  |                   |
| Q11 |         | aaaaa | andan  |          | - 1  |                   |
| Q12 |         | man   |        |          | -    |                   |
| Q13 |         | adaa  | adaa   | 11110888 |      | Strongly agree    |
| Q14 |         | man   |        |          | - 1  | 🔀 Agree           |
| Q15 |         | mm    | mm     | ZALLER   | -    | 🔉 Disagree        |
| Q16 |         | udad  | unina  |          |      | Strongly disagree |
| Q17 | vii in  | unn   | unn    |          |      | Don't know        |
| Q18 | uuuu    | anan  | anna   |          | - 1  | Didn't answer     |
| Q19 | ////    | annan |        |          | - 1  | Blaireanswei      |
| Q20 | anan    |       |        |          |      |                   |
| Q21 |         | mm    | mm     |          |      |                   |
| Q22 | and and | man   |        |          | - 1  |                   |
| Q23 | man     | man   | ///    |          | -    |                   |
| Q24 | man     | man   | man    |          | - 1  |                   |
| Q25 |         | aaaaa | aadaaa | ////     |      |                   |
| Q26 |         | aaaaa | aaaaa  |          |      |                   |
| Q27 |         | uninn | uniqui | ~~~      | -    |                   |
| Q28 |         | unnun | uniqui |          |      |                   |