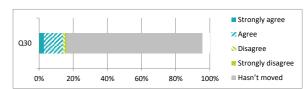

### Parents / Carers (Secondary) Questionnaire Summary

| Numb  | Number of responses : 159                                                                                                               |                 |  |  |  |  |  |
|-------|-----------------------------------------------------------------------------------------------------------------------------------------|-----------------|--|--|--|--|--|
| Perce | Percentages are rounded and may not add up to 100%                                                                                      |                 |  |  |  |  |  |
| Q4    | My child likes being at this school                                                                                                     | 29 57 7 3 3 2   |  |  |  |  |  |
| Q5    | Staff treat my child fairly and with respect                                                                                            | 21 62 9 2 4 3   |  |  |  |  |  |
| Q6    | I feel that my child is safe at the school                                                                                              | 23 62 6 3 4 2   |  |  |  |  |  |
| Q7    | The school helps my child to feel confident                                                                                             | 19 57 11 1 10 2 |  |  |  |  |  |
| Q8    | I feel staff really know my child as an individual                                                                                      | 14 57 12 4 11 2 |  |  |  |  |  |
| Q9    | My child finds their learning activities hard enough                                                                                    | 17 69 7 1 4 3   |  |  |  |  |  |
| Q10   | My child receives the help he/she needs to do well                                                                                      | 13 60 12 1 11 3 |  |  |  |  |  |
| Q11   | My child is encouraged by the school to be healthy and take regular exercise                                                            | 18 60 7 1 13 2  |  |  |  |  |  |
| Q12   | The school supports my child's emotional wellbeing                                                                                      | 12 57 11 4 15 2 |  |  |  |  |  |
| Q13   | My child is making good progress at the school                                                                                          | 19 65 8 2 4 2   |  |  |  |  |  |
| Q14   | My child was well supported to make choices about taking the subjects that are right for them                                           | 13 48 6 2 26 4  |  |  |  |  |  |
| Q15   | I receive helpful, regular feedback about how my child is learning and developing e.g. informal feedback, reports and learning profiles | 21 54 17 4 1 3  |  |  |  |  |  |
| Q16   | The information I receive about how my child is doing reaches me at the right time                                                      | 18 55 18 4 4 2  |  |  |  |  |  |
| Q17   | I understand how my child's progress is assessed                                                                                        | 11 61 17 4 4 2  |  |  |  |  |  |
| Q18   | The school gives me advice on how to support my child's learning at home                                                                | 6 41 36 5 10 3  |  |  |  |  |  |
| Q19   | The school organises activities where my child and I can learn together                                                                 | 3 16 40 9 31 2  |  |  |  |  |  |
| Q20   | The school takes my views into account when making changes                                                                              | 5 43 16 4 29 2  |  |  |  |  |  |
| Q21   | I feel comfortable approaching the school with questions, suggestions and/or a problem                                                  | 25 57 8 3 5 2   |  |  |  |  |  |
| Q22   | I feel encouraged to be involved in the work of the Parent Council and/or parent association                                            | 11 54 13 4 15 3 |  |  |  |  |  |
| Q23   | I am kept informed about the work of the Parent Council and/or parent association                                                       | 8 48 24 4 13 2  |  |  |  |  |  |
| Q24   | I am satisfied with the quality of teaching in the school                                                                               | 8 60 15 4 10 2  |  |  |  |  |  |
| Q25   | The school is well led and managed                                                                                                      | 23 56 8 4 8 2   |  |  |  |  |  |
| Q26   | The school encourages young people to treat others with respect                                                                         | 19 60 6 7 6 2   |  |  |  |  |  |
| Q27   | I would recommend the school to other parents                                                                                           | 18 52 8 4 16 3  |  |  |  |  |  |
| Q28   | Overall, I am satisfied with the school                                                                                                 | 20 56 8 3 9 4   |  |  |  |  |  |