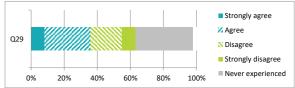

### Parents / Carers (Secondary) Questionnaire Summary

| Numb  | Number of responses : 159                                                                                                               |                 |  |  |  |  |  |
|-------|-----------------------------------------------------------------------------------------------------------------------------------------|-----------------|--|--|--|--|--|
| Perce | Percentages are rounded and may not add up to 100%                                                                                      |                 |  |  |  |  |  |
| Q4    | My child likes being at this school                                                                                                     | 29 57 7 3 3 2   |  |  |  |  |  |
| Q5    | Staff treat my child fairly and with respect                                                                                            | 21 62 9 2 4 3   |  |  |  |  |  |
| Q6    | I feel that my child is safe at the school                                                                                              | 23 62 6 3 4 2   |  |  |  |  |  |
| Q7    | The school helps my child to feel confident                                                                                             | 19 57 11 1 10 2 |  |  |  |  |  |
| Q8    | I feel staff really know my child as an individual                                                                                      | 14 57 12 4 11 2 |  |  |  |  |  |
| Q9    | My child finds their learning activities hard enough                                                                                    | 17 69 7 1 4 3   |  |  |  |  |  |
| Q10   | My child receives the help he/she needs to do well                                                                                      | 13 60 12 1 11 3 |  |  |  |  |  |
| Q11   | My child is encouraged by the school to be healthy and take regular exercise                                                            | 18 60 7 1 13 2  |  |  |  |  |  |
| Q12   | The school supports my child's emotional wellbeing                                                                                      | 12 57 11 4 15 2 |  |  |  |  |  |
| Q13   | My child is making good progress at the school                                                                                          | 19 65 8 2 4 2   |  |  |  |  |  |
| Q14   | My child was well supported to make choices about taking the subjects that are right for them                                           | 13 48 6 2 26 4  |  |  |  |  |  |
| Q15   | I receive helpful, regular feedback about how my child is learning and developing e.g. informal feedback, reports and learning profiles | 21 54 17 4 1 3  |  |  |  |  |  |
| Q16   | The information I receive about how my child is doing reaches me at the right time                                                      | 18 55 18 4 4 2  |  |  |  |  |  |
| Q17   | I understand how my child's progress is assessed                                                                                        | 11 61 17 4 4 2  |  |  |  |  |  |
| Q18   | The school gives me advice on how to support my child's learning at home                                                                | 6 41 36 5 10 3  |  |  |  |  |  |
| Q19   | The school organises activities where my child and I can learn together                                                                 | 3 16 40 9 31 2  |  |  |  |  |  |
| Q20   | The school takes my views into account when making changes                                                                              | 5 43 16 4 29 2  |  |  |  |  |  |
| Q21   | I feel comfortable approaching the school with questions, suggestions and/or a problem                                                  | 25 57 8 3 5 2   |  |  |  |  |  |
| Q22   | I feel encouraged to be involved in the work of the Parent Council and/or parent association                                            | 11 54 13 4 15 3 |  |  |  |  |  |
| Q23   | I am kept informed about the work of the Parent Council and/or parent association                                                       | 8 48 24 4 13 2  |  |  |  |  |  |
| Q24   | I am satisfied with the quality of teaching in the school                                                                               | 8 60 15 4 10 2  |  |  |  |  |  |
| Q25   | The school is well led and managed                                                                                                      | 23 56 8 4 8 2   |  |  |  |  |  |
| Q26   | The school encourages young people to treat others with respect                                                                         | 19 60 6 7 6 2   |  |  |  |  |  |
| Q27   | I would recommend the school to other parents                                                                                           | 18 52 8 4 16 3  |  |  |  |  |  |
| Q28   | Overall, I am satisfied with the school                                                                                                 | 20 56 8 3 9 4   |  |  |  |  |  |