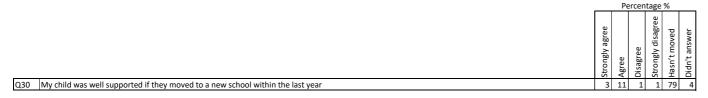

### Parents / Carers (Secondary) Questionnaire Summary

| Numb  | Number of responses : 159                                                                                                               |                 |  |  |  |  |  |
|-------|-----------------------------------------------------------------------------------------------------------------------------------------|-----------------|--|--|--|--|--|
| Perce | Percentages are rounded and may not add up to 100%                                                                                      |                 |  |  |  |  |  |
| Q4    | My child likes being at this school                                                                                                     | 29 57 7 3 3 2   |  |  |  |  |  |
| Q5    | Staff treat my child fairly and with respect                                                                                            | 21 62 9 2 4 3   |  |  |  |  |  |
| Q6    | I feel that my child is safe at the school                                                                                              | 23 62 6 3 4 2   |  |  |  |  |  |
| Q7    | The school helps my child to feel confident                                                                                             | 19 57 11 1 10 2 |  |  |  |  |  |
| Q8    | I feel staff really know my child as an individual                                                                                      | 14 57 12 4 11 2 |  |  |  |  |  |
| Q9    | My child finds their learning activities hard enough                                                                                    | 17 69 7 1 4 3   |  |  |  |  |  |
| Q10   | My child receives the help he/she needs to do well                                                                                      | 13 60 12 1 11 3 |  |  |  |  |  |
| Q11   | My child is encouraged by the school to be healthy and take regular exercise                                                            | 18 60 7 1 13 2  |  |  |  |  |  |
| Q12   | The school supports my child's emotional wellbeing                                                                                      | 12 57 11 4 15 2 |  |  |  |  |  |
| Q13   | My child is making good progress at the school                                                                                          | 19 65 8 2 4 2   |  |  |  |  |  |
| Q14   | My child was well supported to make choices about taking the subjects that are right for them                                           | 13 48 6 2 26 4  |  |  |  |  |  |
| Q15   | I receive helpful, regular feedback about how my child is learning and developing e.g. informal feedback, reports and learning profiles | 21 54 17 4 1 3  |  |  |  |  |  |
| Q16   | The information I receive about how my child is doing reaches me at the right time                                                      | 18 55 18 4 4 2  |  |  |  |  |  |
| Q17   | I understand how my child's progress is assessed                                                                                        | 11 61 17 4 4 2  |  |  |  |  |  |
| Q18   | The school gives me advice on how to support my child's learning at home                                                                | 6 41 36 5 10 3  |  |  |  |  |  |
| Q19   | The school organises activities where my child and I can learn together                                                                 | 3 16 40 9 31 2  |  |  |  |  |  |
| Q20   | The school takes my views into account when making changes                                                                              | 5 43 16 4 29 2  |  |  |  |  |  |
| Q21   | I feel comfortable approaching the school with questions, suggestions and/or a problem                                                  | 25 57 8 3 5 2   |  |  |  |  |  |
| Q22   | I feel encouraged to be involved in the work of the Parent Council and/or parent association                                            | 11 54 13 4 15 3 |  |  |  |  |  |
| Q23   | I am kept informed about the work of the Parent Council and/or parent association                                                       | 8 48 24 4 13 2  |  |  |  |  |  |
| Q24   | I am satisfied with the quality of teaching in the school                                                                               | 8 60 15 4 10 2  |  |  |  |  |  |
| Q25   | The school is well led and managed                                                                                                      | 23 56 8 4 8 2   |  |  |  |  |  |
| Q26   | The school encourages young people to treat others with respect                                                                         | 19 60 6 7 6 2   |  |  |  |  |  |
| Q27   | I would recommend the school to other parents                                                                                           | 18 52 8 4 16 3  |  |  |  |  |  |
| Q28   | Overall, I am satisfied with the school                                                                                                 | 20 56 8 3 9 4   |  |  |  |  |  |