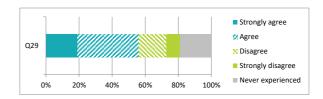

|                                                |                | Pe    | rcent    | age 9             | %                 |               |     | _ |
|------------------------------------------------|----------------|-------|----------|-------------------|-------------------|---------------|-----|---|
|                                                | Strongly agree | Agree | Disagree | Strongly disagree | Never experienced | Didn't answer | Q29 |   |
| Q29 My child's school deals well with bullying | 8              | 28    | 19       | 8                 | 35                | 2             | 0   | 0 |
|                                                |                |       |          |                   |                   |               |     |   |