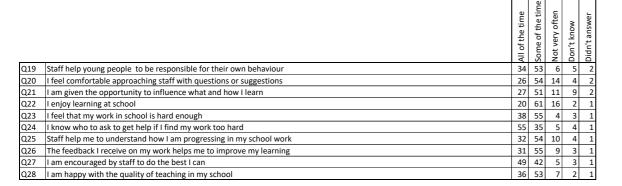

### Parents / Carers (Secondary) Questionnaire Summary

| Numb  | Number of responses : 159                                                                                                               |                 |  |  |  |  |  |
|-------|-----------------------------------------------------------------------------------------------------------------------------------------|-----------------|--|--|--|--|--|
| Perce | Percentages are rounded and may not add up to 100%                                                                                      |                 |  |  |  |  |  |
| Q4    | My child likes being at this school                                                                                                     | 29 57 7 3 3 2   |  |  |  |  |  |
| Q5    | Staff treat my child fairly and with respect                                                                                            | 21 62 9 2 4 3   |  |  |  |  |  |
| Q6    | I feel that my child is safe at the school                                                                                              | 23 62 6 3 4 2   |  |  |  |  |  |
| Q7    | The school helps my child to feel confident                                                                                             | 19 57 11 1 10 2 |  |  |  |  |  |
| Q8    | I feel staff really know my child as an individual                                                                                      | 14 57 12 4 11 2 |  |  |  |  |  |
| Q9    | My child finds their learning activities hard enough                                                                                    | 17 69 7 1 4 3   |  |  |  |  |  |
| Q10   | My child receives the help he/she needs to do well                                                                                      | 13 60 12 1 11 3 |  |  |  |  |  |
| Q11   | My child is encouraged by the school to be healthy and take regular exercise                                                            | 18 60 7 1 13 2  |  |  |  |  |  |
| Q12   | The school supports my child's emotional wellbeing                                                                                      | 12 57 11 4 15 2 |  |  |  |  |  |
| Q13   | My child is making good progress at the school                                                                                          | 19 65 8 2 4 2   |  |  |  |  |  |
| Q14   | My child was well supported to make choices about taking the subjects that are right for them                                           | 13 48 6 2 26 4  |  |  |  |  |  |
| Q15   | I receive helpful, regular feedback about how my child is learning and developing e.g. informal feedback, reports and learning profiles | 21 54 17 4 1 3  |  |  |  |  |  |
| Q16   | The information I receive about how my child is doing reaches me at the right time                                                      | 18 55 18 4 4 2  |  |  |  |  |  |
| Q17   | I understand how my child's progress is assessed                                                                                        | 11 61 17 4 4 2  |  |  |  |  |  |
| Q18   | The school gives me advice on how to support my child's learning at home                                                                | 6 41 36 5 10 3  |  |  |  |  |  |
| Q19   | The school organises activities where my child and I can learn together                                                                 | 3 16 40 9 31 2  |  |  |  |  |  |
| Q20   | The school takes my views into account when making changes                                                                              | 5 43 16 4 29 2  |  |  |  |  |  |
| Q21   | I feel comfortable approaching the school with questions, suggestions and/or a problem                                                  | 25 57 8 3 5 2   |  |  |  |  |  |
| Q22   | I feel encouraged to be involved in the work of the Parent Council and/or parent association                                            | 11 54 13 4 15 3 |  |  |  |  |  |
| Q23   | I am kept informed about the work of the Parent Council and/or parent association                                                       | 8 48 24 4 13 2  |  |  |  |  |  |
| Q24   | I am satisfied with the quality of teaching in the school                                                                               | 8 60 15 4 10 2  |  |  |  |  |  |
| Q25   | The school is well led and managed                                                                                                      | 23 56 8 4 8 2   |  |  |  |  |  |
| Q26   | The school encourages young people to treat others with respect                                                                         | 19 60 6 7 6 2   |  |  |  |  |  |
| Q27   | I would recommend the school to other parents                                                                                           | 18 52 8 4 16 3  |  |  |  |  |  |
| Q28   | Overall, I am satisfied with the school                                                                                                 | 20 56 8 3 9 4   |  |  |  |  |  |