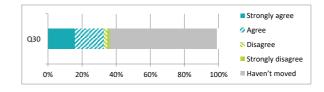

| 13             | 56    | 10       | 1                 | 18         | 2             |
| Q16   | My school takes my views into account                                                                            | 13             | 51    | 10       | 1                 | 25         | 1             |
| Q17   | My homework helps me to understand and improve my work in school                                                 | 13             | 56    | 14       | 4                 | 12         | 1             |
| Q18   | I was given good advice to make choices about taking the subjects that are right for me                          | 18             | 47    | 8        | 2                 | 23         | 2             |











| _ |                | 26    | ercen    | tage              | %                 |               |
|---|----------------|-------|----------|-------------------|-------------------|---------------|
|   | Strongly agree | Agree | Disagree | Strongly disagree | Never experienced | Didn't answer |
|   | 19             | 37    | 17       | 8                 | 19                | 0             |
|   |                |       |          |                   |                   |               |

| 020 | My school deals well with any bullying   |
|-----|------------------------------------------|
| QZ3 | iviy school deals well with any bullying |

Q30 I was well supported if I moved to a new school within the last year

|                | Pe    | ercen    | tage              | %             |