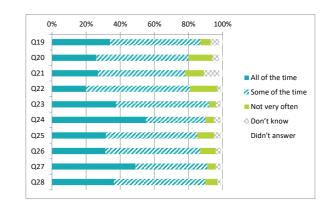

### Parents / Carers (Secondary) Questionnaire Summary

| Numb  | Number of responses : 159                                                                                                               |                 |  |  |  |  |  |
|-------|-----------------------------------------------------------------------------------------------------------------------------------------|-----------------|--|--|--|--|--|
| Perce | Percentages are rounded and may not add up to 100%                                                                                      |                 |  |  |  |  |  |
| Q4    | My child likes being at this school                                                                                                     | 29 57 7 3 3 2   |  |  |  |  |  |
| Q5    | Staff treat my child fairly and with respect                                                                                            | 21 62 9 2 4 3   |  |  |  |  |  |
| Q6    | I feel that my child is safe at the school                                                                                              | 23 62 6 3 4 2   |  |  |  |  |  |
| Q7    | The school helps my child to feel confident                                                                                             | 19 57 11 1 10 2 |  |  |  |  |  |
| Q8    | I feel staff really know my child as an individual                                                                                      | 14 57 12 4 11 2 |  |  |  |  |  |
| Q9    | My child finds their learning activities hard enough                                                                                    | 17 69 7 1 4 3   |  |  |  |  |  |
| Q10   | My child receives the help he/she needs to do well                                                                                      | 13 60 12 1 11 3 |  |  |  |  |  |
| Q11   | My child is encouraged by the school to be healthy and take regular exercise                                                            | 18 60 7 1 13 2  |  |  |  |  |  |
| Q12   | The school supports my child's emotional wellbeing                                                                                      | 12 57 11 4 15 2 |  |  |  |  |  |
| Q13   | My child is making good progress at the school                                                                                          | 19 65 8 2 4 2   |  |  |  |  |  |
| Q14   | My child was well supported to make choices about taking the subjects that are right for them                                           | 13 48 6 2 26 4  |  |  |  |  |  |
| Q15   | I receive helpful, regular feedback about how my child is learning and developing e.g. informal feedback, reports and learning profiles | 21 54 17 4 1 3  |  |  |  |  |  |
| Q16   | The information I receive about how my child is doing reaches me at the right time                                                      | 18 55 18 4 4 2  |  |  |  |  |  |
| Q17   | I understand how my child's progress is assessed                                                                                        | 11 61 17 4 4 2  |  |  |  |  |  |
| Q18   | The school gives me advice on how to support my child's learning at home                                                                | 6 41 36 5 10 3  |  |  |  |  |  |
| Q19   | The school organises activities where my child and I can learn together                                                                 | 3 16 40 9 31 2  |  |  |  |  |  |
| Q20   | The school takes my views into account when making changes                                                                              | 5 43 16 4 29 2  |  |  |  |  |  |
| Q21   | I feel comfortable approaching the school with questions, suggestions and/or a problem                                                  | 25 57 8 3 5 2   |  |  |  |  |  |
| Q22   | I feel encouraged to be involved in the work of the Parent Council and/or parent association                                            | 11 54 13 4 15 3 |  |  |  |  |  |
| Q23   | I am kept informed about the work of the Parent Council and/or parent association                                                       | 8 48 24 4 13 2  |  |  |  |  |  |
| Q24   | I am satisfied with the quality of teaching in the school                                                                               | 8 60 15 4 10 2  |  |  |  |  |  |
| Q25   | The school is well led and managed                                                                                                      | 23 56 8 4 8 2   |  |  |  |  |  |
| Q26   | The school encourages young people to treat others with respect                                                                         | 19 60 6 7 6 2   |  |  |  |  |  |
| Q27   | I would recommend the school to other parents                                                                                           | 18 52 8 4 16 3  |  |  |  |  |  |
| Q28   | Overall, I am satisfied with the school                                                                                                 | 20 56 8 3 9 4   |  |  |  |  |  |