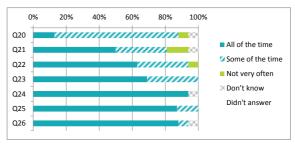

|     |                                                                | Percentage %    |                  |                |            |               |
|-----|----------------------------------------------------------------|-----------------|------------------|----------------|------------|---------------|
|     |                                                                | All of the time | Some of the time | Not very often | Don't know | Didn't answer |
| Q20 | Other children behave well                                     | 13              |                  | 6              | 6          | 0             |
| Q21 | My teachers ask me about what things I want to learn in school | 50              | 31               | 13             | 6          | 0             |
| Q22 | I enjoy learning at school                                     | 63              | 31               | 6              | 0          | 0             |
| Q23 | I feel that my work in school is hard enough                   | 69              | 31               | 0              | 0          | 0             |
| Q24 | I know who to ask to get help if I find my work too hard       | 94              | 0                | 0              | 6          | 0             |
| Q25 | I am encouraged by staff to do the best I can                  | 88              | 13               | 0              | 0          | 0             |
| Q26 | I am happy with the quality of teaching in my school           | 88              | 6                | 0              | 6          | 0             |