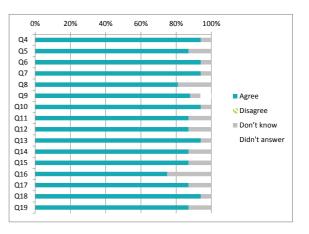

## Children (Primary) Questionnaire Summary Centre Name:Springfield Primary School SEED Number: 5947227

| Number of responses : 16                                                                                                                                                                                                                                                                                                             |                                                                                                                  | Percentage % |          |            |               |  |  |
|--------------------------------------------------------------------------------------------------------------------------------------------------------------------------------------------------------------------------------------------------------------------------------------------------------------------------------------|------------------------------------------------------------------------------------------------------------------|--------------|----------|------------|---------------|--|--|
| Disclosure control has been applied to the data, this means a small number of responses have been changed to prevent individuals being identified.  Where there were fewer than ten responses to a question (excluding those who didn't answer), the data has been suppressed ("x") in order to avoid identification of individuals. |                                                                                                                  | Agree        | Disagree | Don't know | Didn't answer |  |  |
| Q4                                                                                                                                                                                                                                                                                                                                   | I feel safe when I am at school                                                                                  | 94           | 0        | 6          | 0             |  |  |
| Q5                                                                                                                                                                                                                                                                                                                                   | My school helps me to feel safe                                                                                  | 88           | 0        | 13         | 0             |  |  |
| Q6                                                                                                                                                                                                                                                                                                                                   | I have someone in my school I can speak to if I am upset or worried about something                              | 94           | 0        | 6          | 0             |  |  |
| Q7                                                                                                                                                                                                                                                                                                                                   | Staff treat me fairly and with respect                                                                           | 94           | 0        | 6          | 0             |  |  |
| Q8                                                                                                                                                                                                                                                                                                                                   | Other children treat me fairly and with respect                                                                  | 81           | 0        | 19         | 0             |  |  |
| Q9                                                                                                                                                                                                                                                                                                                                   | My school helps me to understand and respect other people                                                        | 88           | 0        | 6          | 6             |  |  |
| Q10                                                                                                                                                                                                                                                                                                                                  | My school is helping me to become confident                                                                      | 94           | 0        | 6          | 0             |  |  |
| Q11                                                                                                                                                                                                                                                                                                                                  | My school teaches me to lead a healthy lifestyle                                                                 | 88           | 0        | 13         | 0             |  |  |
| Q12                                                                                                                                                                                                                                                                                                                                  | There are lots of chances at my school for me to get regular exercise                                            | 88           | 0        | 13         | 0             |  |  |
| Q13                                                                                                                                                                                                                                                                                                                                  | My school offers me the opportunity to take part in activities in school beyond the classroom and timetabled day | 94           | 0        | 6          | 0             |  |  |
| Q14                                                                                                                                                                                                                                                                                                                                  | I have the opportunity to discuss my achievements out with school with an adult in school who knows me well      | 88           | 0        | 13         | 0             |  |  |
| Q15                                                                                                                                                                                                                                                                                                                                  | My school listens to my views                                                                                    | 88           | 0        | 13         | 0             |  |  |
| Q16                                                                                                                                                                                                                                                                                                                                  | My school takes my views into account                                                                            | 75           | 0        | 25         | 0             |  |  |
| Q17                                                                                                                                                                                                                                                                                                                                  | I feel comfortable approaching staff with questions or suggestions                                               | 88           | 0        | 13         | 0             |  |  |
| Q18                                                                                                                                                                                                                                                                                                                                  | Staff help me to understand how I am progressing in my school work                                               | 94           | 0        | 6          | 0             |  |  |
| Q19                                                                                                                                                                                                                                                                                                                                  | My homework helps me to understand and improve my work in school                                                 | 88           | 0        | 13         | 0             |  |  |