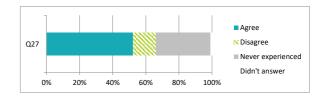

|                                             | Percentage %            |          |                   | _                 |               |   |
|---------------------------------------------|-------------------------|----------|-------------------|-------------------|---------------|---|
|                                             | Strongly agree<br>Agree | Disagree | Strongly disagree | Never experienced | Didn't answer |   |
| Q28 The school deals well with any bullying | 19 29                   | 13       | 16                | 21                | 3             | j |