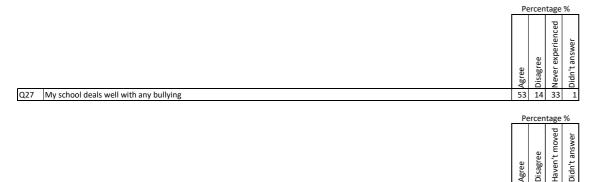

### Children (Primary) Questionnaire Summary

Centre Name:Newtonhill School SEED Number: 5251028

| Number of responses : 170 |                                                                                                                                                                              |       |          |       |      |  |  |
|---------------------------|------------------------------------------------------------------------------------------------------------------------------------------------------------------------------|-------|----------|-------|------|--|--|
|                           | here there were fewer than ten responses to a question (excluding those who didn't answer), the data has been suppressed ("x") order to avoid identification of individuals. |       |          |       |      |  |  |
| Percer                    | itages are rounded and may not add up to 100%                                                                                                                                | Agree | Disagree | Don't | Didn |  |  |
| Q4                        | I feel safe when I am at school                                                                                                                                              | 78    | 6        | 12    | 4    |  |  |
| Q5                        | My school helps me to feel safe                                                                                                                                              | 83    | 6        | 10    | 1    |  |  |
| Q6                        | I have someone in my school I can speak to if I am upset or worried about something                                                                                          | 84    | 7        | 8     | 1    |  |  |
| Q7                        | Staff treat me fairly and with respect                                                                                                                                       | 78    | 8        | 12    | 1    |  |  |
| Q8                        | Other children treat me fairly and with respect                                                                                                                              | 69    | 11       | 20    | 1    |  |  |
| Q9                        | My school helps me to understand and respect other people                                                                                                                    | 92    | 1        | 5     | 2    |  |  |
| Q10                       | My school is helping me to become confident                                                                                                                                  | 83    | 7        | 9     | 1    |  |  |
| Q11                       | My school teaches me to lead a healthy lifestyle                                                                                                                             | 89    | 2        | 8     | 1    |  |  |
| Q12                       | There are lots of chances at my school for me to get regular exercise                                                                                                        | 91    | 3        | 6     | 1    |  |  |
| Q13                       | My school offers me the opportunity to take part in activities in school beyond the classroom and timetabled day                                                             | 91    | 2        | 6     | 1    |  |  |
| Q14                       | I have the opportunity to discuss my achievements out with school with an adult in school who knows me well                                                                  | 85    | 4        | 9     | 1    |  |  |
| Q15                       | My school listens to my views                                                                                                                                                | 77    | 9        | 12    | 2    |  |  |
| Q16                       | My school takes my views into account                                                                                                                                        | 65    | 11       | 23    | 2    |  |  |
| Q17                       | I feel comfortable approaching staff with questions or suggestions                                                                                                           | 78    | 9        | 12    | 1    |  |  |
| Q18                       | Staff help me to understand how I am progressing in my school work                                                                                                           | 88    | 4        | 8     | 1    |  |  |
| Q19                       | My homework helps me to understand and improve my work in school                                                                                                             | 64    | 19       | 16    | 1    |  |  |