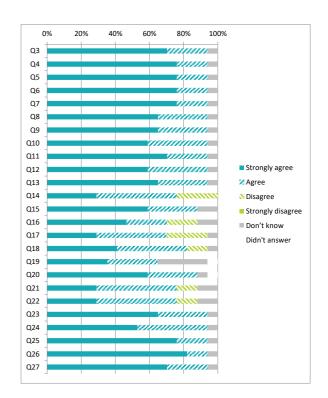

## Parents / Carers (Primary) Questionnaire Summary

| Number of responses : 96                                                                                                                                                         | Percentage %                                                           |
|----------------------------------------------------------------------------------------------------------------------------------------------------------------------------------|------------------------------------------------------------------------|
| Where there were fewer than ten responses to a question (excluding those who didn't answer), the data has been suppressed ("x") in order to avoid identification of individuals. | Strongly agree<br>Agree<br>Disagree<br>Strongly disagree<br>Don't know |
| Percentages are rounded and may not add up to 100%                                                                                                                               | Strongly<br>Agree<br>Disagree<br>Strongly<br>Don't knu                 |
| Q4 My child likes being at this school                                                                                                                                           | 52 40 4 3 0 1                                                          |
| Q5 Staff treat my child fairly and with respect                                                                                                                                  | 52 36 6 1 3 1                                                          |
| Q6 I feel that my child is safe at the school                                                                                                                                    | 50 29 16 3 1 1                                                         |
| Q7 The school helps my child to feel confident                                                                                                                                   | 45 39 10 1 4 1                                                         |
| Q8 I feel staff really know my child as an individual                                                                                                                            | 43 43 6 3 4 1                                                          |
| Q9 My child finds their learning activities hard enough                                                                                                                          | 25 55 8 2 8 1                                                          |
| Q10 My child receives the help he/she needs to do well                                                                                                                           | 31 51 6 2 8 1                                                          |
| Q11 My child is encouraged by the school to be healthy and take regular exercise                                                                                                 | 52 43 0 0 4 1                                                          |
| Q12 The school supports my child's emotional wellbeing                                                                                                                           | 31 50 9 5 2 2                                                          |
| Q13 My child is making good progress at the school                                                                                                                               | 33 50 3 2 10 1                                                         |
| Q14   receive helpful, regular feedback about how my child is learning and developing e.g. informal feedback, reports and learning profiles                                      | 29 39 26 4 1 1                                                         |
| Q15 The information I receive about how my child is doing reaches me at the right time                                                                                           | 25 45 23 1 5 1                                                         |
| Q16 I understand how my child's progress is assessed                                                                                                                             | 22 50 19 2 6 1                                                         |
| Q17 The school gives me advice on how to support my child's learning at home                                                                                                     | 18 57 19 4 1 1                                                         |
| Q18 The school organises activities where my child and I can learn together                                                                                                      | 11 32 38 5 11 2                                                        |
| Q19 The school takes my views into account when making changes                                                                                                                   | 19 46 13 4 18 1                                                        |
| Q20 I feel comfortable approaching the school with questions, suggestions and/or a problem                                                                                       | 48 29 11 5 4 2                                                         |
| Q21 I feel encouraged to be involved in the work of the Parent Council and/or parent association                                                                                 | 31 51 10 0 6 1                                                         |
| Q22 I am kept informed about the work of the Parent Council and/or parent association                                                                                            | 36 51 7 0 4 1                                                          |
| Q23 I am satisfied with the quality of teaching in the school                                                                                                                    | 46 41 5 2 4 2                                                          |
| Q24 The school is well led and managed                                                                                                                                           | 43 31 17 4 2 3                                                         |
| Q25 The school encourages children to treat others with respect                                                                                                                  | 45 38 11 1 3 2                                                         |
| Q26 I would recommend the school to other parents                                                                                                                                | 46 29 7 2 14 2                                                         |
| Q27 Overall, I am satisfied with the school                                                                                                                                      | 45 29 11 2 9 3                                                         |