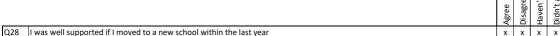

|     |                                                                |                 | Percentage %     |                |            |               |
|-----|----------------------------------------------------------------|-----------------|------------------|----------------|------------|---------------|
|     |                                                                | All of the time | Some of the time | Not very often | Don't know | Didn't answer |
| Q20 | Other children behave well                                     | 11              | 79               | 7              | 2          | 1             |
| Q21 | My teachers ask me about what things I want to learn in school | 31              | 44               | 22             | 2          | 1             |
| Q22 | I enjoy learning at school                                     | 35              | 48               | 15             | 1          | 1             |
| Q23 | I feel that my work in school is hard enough                   | 30              | 58               | 6              | 2          | 3             |
| Q24 | I know who to ask to get help if I find my work too hard       | 71              | 19               | 8              | 1          | 1             |
| Q25 | I am encouraged by staff to do the best I can                  | 61              | 28               | 4              | 5          | 2             |
| Q26 | I am happy with the quality of teaching in my school           | 66              | 26               | 4              | 3          | 1             |