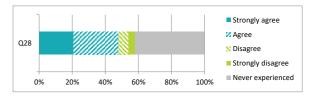

|     |                                        | Pe    | ercer    | ntage             | %             |
|-----|----------------------------------------|-------|----------|-------------------|---------------|
|     |                                        | Agree | Disagree | Never experienced | Didn't answer |
| Q27 | My school deals well with any bullying | 60    | 9        | 29                | 1             |