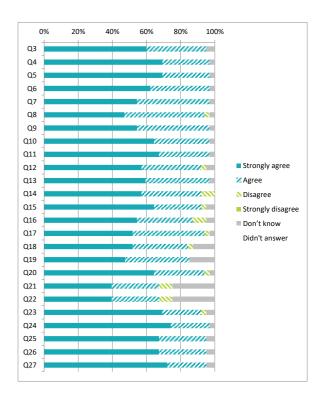

### Children (Primary) Questionnaire Summary

Centre Name:Holytown Primary School

| Numb   | Number of responses : 146                                                                                        |    |          |            |               |
|--------|------------------------------------------------------------------------------------------------------------------|----|----------|------------|---------------|
| Percei | Percentages are rounded and may not add up to 100%                                                               |    | Disagree | Don't know | Didn't answer |
| Q4     | I feel safe when I am at school                                                                                  | 77 | 2        | 18         | 2             |
| Q5     | My school helps me to feel safe                                                                                  | 81 | 3        | 14         | 3             |
| Q6     | I have someone in my school I can speak to if I am upset or worried about something                              | 88 | 2        | 9          | 1             |
| Q7     | Staff treat me fairly and with respect                                                                           | 87 | 5        | 8          | 0             |
| Q8     | Other children treat me fairly and with respect                                                                  | 62 | 8        | 28         | 2             |
| Q9     | My school helps me to understand and respect other people                                                        | 92 | 2        | 5          | 1             |
| Q10    | My school is helping me to become confident                                                                      | 78 | 5        | 14         | 2             |
| Q11    | My school teaches me to lead a healthy lifestyle                                                                 | 83 | 5        | 11         | 1             |
| Q12    | There are lots of chances at my school for me to get regular exercise                                            | 80 | 5        | 12         | 2             |
| Q13    | My school offers me the opportunity to take part in activities in school beyond the classroom and timetabled day | 85 | 3        | 10         | 2             |
| Q14    | I have the opportunity to discuss my achievements out with school with an adult in school who knows me well      | 82 | 4        | 12         | 2             |
| Q15    | My school listens to my views                                                                                    | 82 | 2        | 16         | 1             |
| Q16    | My school takes my views into account                                                                            | 65 | 4        | 29         | 2             |
| Q17    | I feel comfortable approaching staff with questions or suggestions                                               | 75 | 5        | 18         | 1             |
| Q18    | Staff help me to understand how I am progressing in my school work                                               | 88 | 3        | 7          | 3             |
| Q19    | My homework helps me to understand and improve my work in school                                                 | 70 | 18       | 12         | 1             |

|     |                                                                |                 | Perc             | enta           | ge %       |               |
|-----|----------------------------------------------------------------|-----------------|------------------|----------------|------------|---------------|
|     |                                                                | All of the time | Some of the time | Not very often | Don't know | Didn't answer |
| Q20 | Other children behave well                                     | 28              | 55               | 14             | 2          | 1             |
| Q21 | My teachers ask me about what things I want to learn in school | 42              | 40               | 14             | 4          | 0             |
| Q22 | I enjoy learning at school                                     | 54              | 32               | 12             | 3          | 0             |
| Q23 | I feel that my work in school is hard enough                   | 38              | 49               | 10             | 2          | 1             |
| Q24 | I know who to ask to get help if I find my work too hard       | 75              | 16               | 4              | 2          | 2             |
| Q25 | I am encouraged by staff to do the best I can                  | 72              | 19               | 3              | 3          | 2             |
| 026 | I am happy with the quality of teaching in my school           | 73              | 23               | 3              | 1          | 1             |