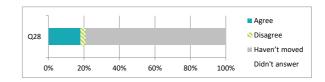

| _                                                                          | Per   | rcen     | tage          | %             |
|----------------------------------------------------------------------------|-------|----------|---------------|---------------|
|                                                                            | Agree | Disagree | Haven't moved | Didn't answer |
| Q28   I was well supported if I moved to a new school within the last year | 18    | 3        | 79            | (             |