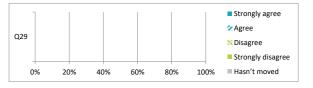

| _                                                                          | Per   | rcen     | tage          | %             |
|----------------------------------------------------------------------------|-------|----------|---------------|---------------|
|                                                                            | Agree | Disagree | Haven't moved | Didn't answer |
| Q28   I was well supported if I moved to a new school within the last year | 18    | 3        | 79            | (             |