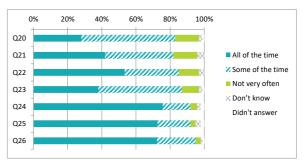

|     |                                                                |                 | Perc             | enta           | ge %       |               |
|-----|----------------------------------------------------------------|-----------------|------------------|----------------|------------|---------------|
|     |                                                                | All of the time | Some of the time | Not very often | Don't know | Didn't answer |
| Q20 | Other children behave well                                     | 28              | 55               | 14             | 2          | 1             |
| Q21 | My teachers ask me about what things I want to learn in school | 42              | 40               | 14             | 4          | 0             |
| Q22 | I enjoy learning at school                                     | 54              | 32               | 12             | 3          | 0             |
| Q23 | I feel that my work in school is hard enough                   | 38              | 49               | 10             | 2          | 1             |
| Q24 | I know who to ask to get help if I find my work too hard       | 75              | 16               | 4              | 2          | 2             |
| Q25 | I am encouraged by staff to do the best I can                  | 72              | 19               | 3              | 3          | 2             |
| 026 | I am happy with the quality of teaching in my school           | 73              | 23               | 3              | 1          | 1             |