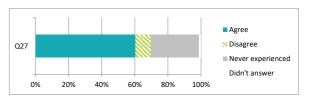

|     |                                        | Pe    | ercer    | ntage             | %             |
|-----|----------------------------------------|-------|----------|-------------------|---------------|
|     |                                        | Agree | Disagree | Never experienced | Didn't answer |
| Q27 | My school deals well with any bullying | 60    | 9        | 29                | 1             |