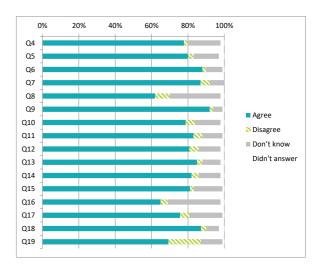

### Children (Primary) Questionnaire Summary

Centre Name:Holytown Primary School

| Numb   | Number of responses : 146                                                                                        |    |          |            |               |
|--------|------------------------------------------------------------------------------------------------------------------|----|----------|------------|---------------|
| Percei | Percentages are rounded and may not add up to 100%                                                               |    | Disagree | Don't know | Didn't answer |
| Q4     | I feel safe when I am at school                                                                                  | 77 | 2        | 18         | 2             |
| Q5     | My school helps me to feel safe                                                                                  | 81 | 3        | 14         | 3             |
| Q6     | I have someone in my school I can speak to if I am upset or worried about something                              | 88 | 2        | 9          | 1             |
| Q7     | Staff treat me fairly and with respect                                                                           | 87 | 5        | 8          | 0             |
| Q8     | Other children treat me fairly and with respect                                                                  | 62 | 8        | 28         | 2             |
| Q9     | My school helps me to understand and respect other people                                                        | 92 | 2        | 5          | 1             |
| Q10    | My school is helping me to become confident                                                                      | 78 | 5        | 14         | 2             |
| Q11    | My school teaches me to lead a healthy lifestyle                                                                 | 83 | 5        | 11         | 1             |
| Q12    | There are lots of chances at my school for me to get regular exercise                                            | 80 | 5        | 12         | 2             |
| Q13    | My school offers me the opportunity to take part in activities in school beyond the classroom and timetabled day | 85 | 3        | 10         | 2             |
| Q14    | I have the opportunity to discuss my achievements out with school with an adult in school who knows me well      | 82 | 4        | 12         | 2             |
| Q15    | My school listens to my views                                                                                    | 82 | 2        | 16         | 1             |
| Q16    | My school takes my views into account                                                                            | 65 | 4        | 29         | 2             |
| Q17    | I feel comfortable approaching staff with questions or suggestions                                               | 75 | 5        | 18         | 1             |
| Q18    | Staff help me to understand how I am progressing in my school work                                               | 88 | 3        | 7          | 3             |
| Q19    | My homework helps me to understand and improve my work in school                                                 | 70 | 18       | 12         | 1             |