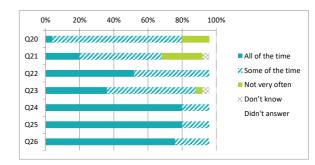

|     |                                                                |                 | Perc             | entag          | ge %       |               |
|-----|----------------------------------------------------------------|-----------------|------------------|----------------|------------|---------------|
|     |                                                                | All of the time | Some of the time | Not very often | Don't know | Didn't answer |
| Q20 | Other children behave well                                     | 4               | 76               | 16             | 0          | 4             |
| Q21 | My teachers ask me about what things I want to learn in school | 20              | 48               | 24             | 4          | 4             |
| Q22 | I enjoy learning at school                                     | 52              | 44               | 0              | 0          | 4             |
| Q23 | I feel that my work in school is hard enough                   | 36              | 52               | 4              | 4          | 4             |
| Q24 | I know who to ask to get help if I find my work too hard       | 80              | 16               | 0              | 0          | 4             |
| Q25 | I am encouraged by staff to do the best I can                  | 80              | 16               | 0              | 0          | 4             |
| Q26 | I am happy with the quality of teaching in my school           | 76              | 20               | 0              | 0          | 4             |