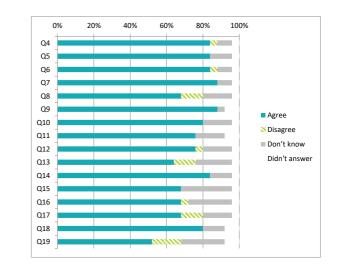

## Children (Primary) Questionnaire Summary

Q28 I was well supported if I moved to a new school within the last year

Centre Name:Hatton (Cruden) School SEED Number: 5217229

| Number of responses : 25                                                                                                                                                                                                                                                                                                               |                                                                                                                  |    |          |            | Percentage %  |  |  |  |  |
|----------------------------------------------------------------------------------------------------------------------------------------------------------------------------------------------------------------------------------------------------------------------------------------------------------------------------------------|------------------------------------------------------------------------------------------------------------------|----|----------|------------|---------------|--|--|--|--|
| Disclosure control has been applied to the data, this means a small number of responses have been changed to prevent individuals being identified.<br>Where there were fewer than ten responses to a question (excluding those who didn't answer), the data has been suppressed ("x") in order to avoid identification of individuals. |                                                                                                                  |    | Disagree | Don't know | Didn't answer |  |  |  |  |
| Q4                                                                                                                                                                                                                                                                                                                                     | I feel safe when I am at school                                                                                  | 84 | 4        | 8          | 4             |  |  |  |  |
| Q5                                                                                                                                                                                                                                                                                                                                     | My school helps me to feel safe                                                                                  | 84 | 0        | 12         | 4             |  |  |  |  |
| Q6                                                                                                                                                                                                                                                                                                                                     | I have someone in my school I can speak to if I am upset or worried about something                              | 84 | 4        | 8          | 4             |  |  |  |  |
| Q7                                                                                                                                                                                                                                                                                                                                     | Staff treat me fairly and with respect                                                                           | 88 | 0        | 8          | 4             |  |  |  |  |
| Q8                                                                                                                                                                                                                                                                                                                                     | Other children treat me fairly and with respect                                                                  | 68 | 12       | 16         | 4             |  |  |  |  |
| Q9                                                                                                                                                                                                                                                                                                                                     | My school helps me to understand and respect other people                                                        | 88 | 0        | 4          | 8             |  |  |  |  |
| Q10                                                                                                                                                                                                                                                                                                                                    | My school is helping me to become confident                                                                      | 80 | 0        | 16         | 4             |  |  |  |  |
| Q11                                                                                                                                                                                                                                                                                                                                    | My school teaches me to lead a healthy lifestyle                                                                 | 76 | 0        | 16         | 8             |  |  |  |  |
| Q12                                                                                                                                                                                                                                                                                                                                    | There are lots of chances at my school for me to get regular exercise                                            | 76 | 4        | 16         | 4             |  |  |  |  |
| Q13                                                                                                                                                                                                                                                                                                                                    | My school offers me the opportunity to take part in activities in school beyond the classroom and timetabled day | 64 | 12       | 20         | 4             |  |  |  |  |
| Q14                                                                                                                                                                                                                                                                                                                                    | I have the opportunity to discuss my achievements out with school with an adult in school who knows me well      | 84 | 0        | 12         | 4             |  |  |  |  |
| Q15                                                                                                                                                                                                                                                                                                                                    | My school listens to my views                                                                                    | 68 | 0        | 28         | 4             |  |  |  |  |
| Q16                                                                                                                                                                                                                                                                                                                                    | My school takes my views into account                                                                            | 68 | 4        | 24         | 4             |  |  |  |  |
| Q17                                                                                                                                                                                                                                                                                                                                    | I feel comfortable approaching staff with questions or suggestions                                               | 68 | 12       | 16         | 4             |  |  |  |  |
| Q18                                                                                                                                                                                                                                                                                                                                    | Staff help me to understand how I am progressing in my school work                                               | 80 | 0        | 12         | 8             |  |  |  |  |
| Q19                                                                                                                                                                                                                                                                                                                                    | My homework helps me to understand and improve my work in school                                                 | 52 | 16       | 24         | 8             |  |  |  |  |