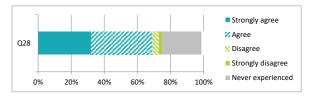

80% 100%

|                                             |                | Pe    | ercent   | tage '            | %                 |               |
|---------------------------------------------|----------------|-------|----------|-------------------|-------------------|---------------|
|                                             | Strongly agree | Agree | Disagree | Strongly disagree | Never experienced | Didn't answer |
| Q28 The school deals well with any bullying | 32             | 37    | 4        | 2                 | 24                | 1             |