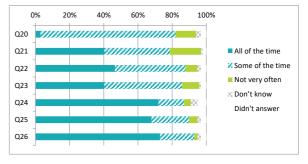

|     |                                                                |                 | Perc             | enta           | ge %       |               |
|-----|----------------------------------------------------------------|-----------------|------------------|----------------|------------|---------------|
|     |                                                                | All of the time | Some of the time | Not very often | Don't know | Didn't answer |
| Q20 | Other children behave well                                     | 3               | 79               | 12             | 3          | 3             |
| Q21 | My teachers ask me about what things I want to learn in school | 40              | 38               | 18             | 1          | 2             |
| Q22 | I enjoy learning at school                                     | 46              | 41               | 7              | 2          | 3             |
| Q23 | I feel that my work in school is hard enough                   | 40              | 45               | 10             | 1          | 3             |
| Q24 | I know who to ask to get help if I find my work too hard       | 72              | 15               | 4              | 4          | 5             |
| Q25 | I am encouraged by staff to do the best I can                  | 68              | 22               | 5              | 2          | 3             |
| Q26 | I am happy with the quality of teaching in my school           | 73              | 20               | 2              | 2          | 3             |