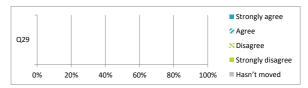

|                                                                                    |                | Pe    | rcent    | tage '            | %            |               |
|------------------------------------------------------------------------------------|----------------|-------|----------|-------------------|--------------|---------------|
|                                                                                    | Strongly agree | Agree | Disagree | Strongly disagree | Hasn't moved | Didn't answer |
| Q29 My child was well supported if they moved to a new school within the last year | Х              | Х     | х        | Х                 | Х            | Х             |