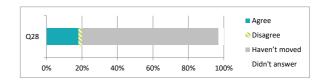

|                                                                          | Pe    | ercen    | ıtage         | e 9 |
|--------------------------------------------------------------------------|-------|----------|---------------|-----|
|                                                                          | Agree | Disagree | Haven't moved |     |
| Q28 I was well supported if I moved to a new school within the last year | 18    | 2        | 77            | ,   |