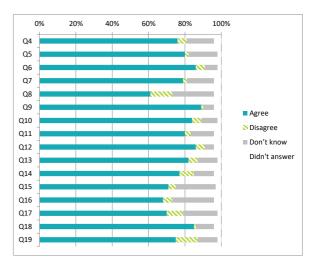

#### Children (Primary) Questionnaire Summary

Centre Name:Hanover Street School

| Numb   | Number of responses : 99                                                                                         |       | Percentage % |            |               |  |
|--------|------------------------------------------------------------------------------------------------------------------|-------|--------------|------------|---------------|--|
| Percei | ntages are rounded and may not add up to 100%                                                                    | Agree | Disagree     | Don't know | Didn't answer |  |
| Q4     | I feel safe when I am at school                                                                                  | 76    | 5            | 15         | 4             |  |
| Q5     | My school helps me to feel safe                                                                                  | 80    | 2            | 16         | 2             |  |
| Q6     | I have someone in my school I can speak to if I am upset or worried about something                              | 86    | 5            | 7          | 2             |  |
| Q7     | Staff treat me fairly and with respect                                                                           | 79    | 2            | 15         | 4             |  |
| Q8     | Other children treat me fairly and with respect                                                                  | 61    | 12           | 23         | 4             |  |
| Q9     | My school helps me to understand and respect other people                                                        | 89    | 1            | 6          | 4             |  |
| Q10    | My school is helping me to become confident                                                                      | 84    | 5            | 9          | 2             |  |
| Q11    | My school teaches me to lead a healthy lifestyle                                                                 | 80    | 3            | 13         | 4             |  |
| Q12    | There are lots of chances at my school for me to get regular exercise                                            | 86    | 5            | 5          | 4             |  |
| Q13    | My school offers me the opportunity to take part in activities in school beyond the classroom and timetabled day | 82    | 5            | 11         | 2             |  |
| Q14    | I have the opportunity to discuss my achievements out with school with an adult in school who knows me well      | 77    | 8            | 11         | 4             |  |
| Q15    | My school listens to my views                                                                                    | 71    | 4            | 22         | 3             |  |
| Q16    | My school takes my views into account                                                                            | 68    | 5            | 23         | 4             |  |
| Q17    | I feel comfortable approaching staff with questions or suggestions                                               | 70    | 9            | 19         | 2             |  |
| Q18    | Staff help me to understand how I am progressing in my school work                                               | 85    | 1            | 10         | 4             |  |
| Q19    | My homework helps me to understand and improve my work in school                                                 | 75    | 12           | 11         | 2             |  |