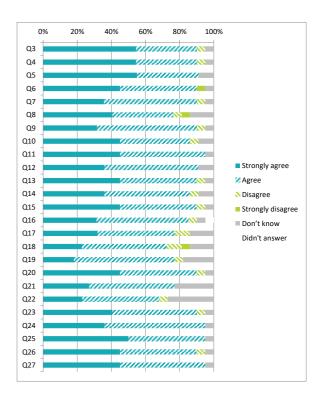

#### Parents / Carers (Primary) Questionnaire Summary

Centre Name:Hanover Street School

SEED Number: 5239729

| Numb   | per of responses : 82                                                                                                                                                                                                 |                | Pe    | rcer     | ntage             | %          |               |
|--------|-----------------------------------------------------------------------------------------------------------------------------------------------------------------------------------------------------------------------|----------------|-------|----------|-------------------|------------|---------------|
| in ord | e there were fewer than ten responses to a question (excluding those who didn't answer),the data has been suppressed ("x") er to avoid identification of individuals.  Intages are rounded and may not add up to 100% | Strongly agree | Agree | Disagree | Strongly disagree | Don't know | Didn't answer |
|        |                                                                                                                                                                                                                       | _              |       | Dis      | Str               | 6          | ă             |
| Q4     | My child likes being at this school                                                                                                                                                                                   | 60             | 37    | 1        | 1                 | 0          |               |
| Q5     | Staff treat my child fairly and with respect                                                                                                                                                                          | 61             | 34    | 1        | 1                 | 0          | _             |
| Q6     | I feel that my child is safe at the school                                                                                                                                                                            | 54             | 43    | 0        | 1                 | 1          | 1             |
| Q7     | The school helps my child to feel confident                                                                                                                                                                           | 50             | 41    | 2        | 1                 | 4          | 1             |
| Q8     | I feel staff really know my child as an individual                                                                                                                                                                    | 57             | 35    | 2        | 1                 | 2          | 1             |
| Q9     | My child finds their learning activities hard enough                                                                                                                                                                  | 11             | 43    | 33       | 4                 | 6          | 4             |
| Q10    | My child receives the help he/she needs to do well                                                                                                                                                                    | 45             | 49    | 4        | 0                 | 0          | 2             |
| Q11    | My child is encouraged by the school to be healthy and take regular exercise                                                                                                                                          | 40             | 52    | 4        | 0                 | 2          | 1             |
| Q12    | The school supports my child's emotional wellbeing                                                                                                                                                                    | 35             | 52    | 1        | 1                 | 9          | 1             |
| Q13    | My child is making good progress at the school                                                                                                                                                                        | 48             | 46    | 4        | 0                 | 1          | 1             |
| Q14    | I receive helpful, regular feedback about how my child is learning and developing e.g. informal feedback, reports and learning profiles                                                                               | 48             | 45    | 5        | 0                 | 1          | 1             |
| Q15    | The information I receive about how my child is doing reaches me at the right time                                                                                                                                    | 39             | 51    | 5        | 0                 | 4          | 1             |
| Q16    | I understand how my child's progress is assessed                                                                                                                                                                      | 32             | 61    | 4        | 0                 | 2          | 1             |
| Q17    | The school gives me advice on how to support my child's learning at home                                                                                                                                              | 29             | 55    | 12       | 0                 | 2          | 1             |
| Q18    | The school organises activities where my child and I can learn together                                                                                                                                               | 16             | 51    | 13       | 2                 | 16         | 1             |
| Q19    | The school takes my views into account when making changes                                                                                                                                                            | 24             | 44    | 7        | 2                 | 20         | 2             |
| Q20    | I feel comfortable approaching the school with questions, suggestions and/or a problem                                                                                                                                | 49             | 45    | 0        | 1                 | 2          | 2             |
| Q21    | I feel encouraged to be involved in the work of the Parent Council and/or parent association                                                                                                                          | 27             | 41    | 9        | 0                 | 20         | 4             |
| Q22    | I am kept informed about the work of the Parent Council and/or parent association                                                                                                                                     | 28             | 52    | 6        | 1                 | 11         | 1             |
| Q23    | I am satisfied with the quality of teaching in the school                                                                                                                                                             | 49             | 38    | 5        | 0                 | 7          | 1             |
| Q24    | The school is well led and managed                                                                                                                                                                                    | 51             | 41    | 1        | 1                 | 4          | 1             |
| Q25    | The school encourages children to treat others with respect                                                                                                                                                           | 55             | 39    | 1        | 1                 | 2          | 1             |
| Q26    | I would recommend the school to other parents                                                                                                                                                                         | 49             | 43    | 1        | 1                 | 5          | 1             |
| Q27    | Overall, I am satisfied with the school                                                                                                                                                                               | 55             | 40    | 1        | 1                 | 1          | 1             |
| Q27    | Joverall, 1 am Saustied with the school                                                                                                                                                                               | 55             | 40    | 1        | 1                 | 1          | -             |