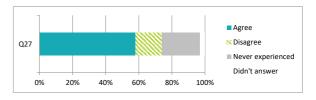

|     |                                        | Pe    | ercen    | itage             | %             |
|-----|----------------------------------------|-------|----------|-------------------|---------------|
|     |                                        | Agree | Disagree | Never experienced | Didn't answer |
| Q27 | My school deals well with any bullying | 58    | 16       | 23                | 3             |