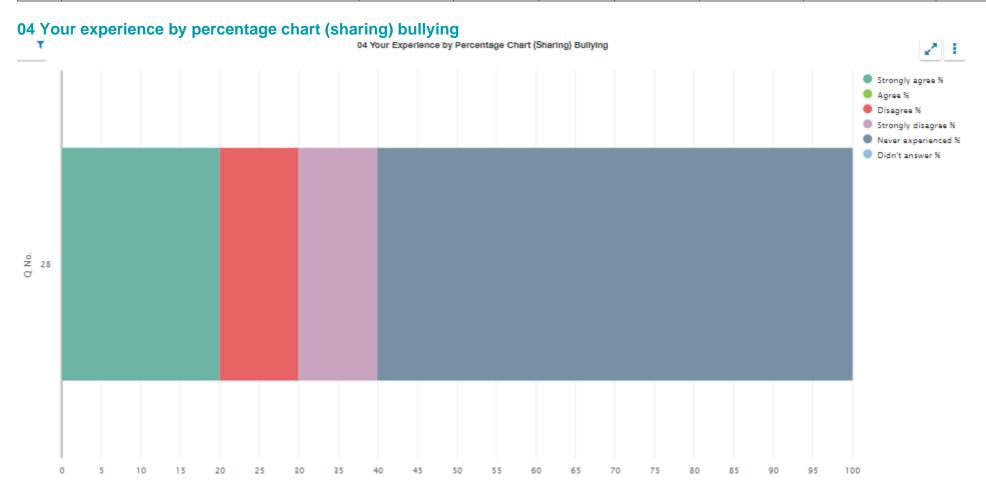

# 04 Your experience by percentage chart (sharing)

**SEED no: 5947928** 

04 Your experience by percentage (sharing) bullying

| Q<br>No. | Question                                 | Response<br>Count | Strongly agree % | Agree<br>% | Disagree % | Strongly disagree % | Never experienced % | Didn't answer % |
|----------|------------------------------------------|-------------------|------------------|------------|------------|---------------------|---------------------|-----------------|
| 28       | The school deals well with any bullying. | 10                | 20.00            | 0.00       | 10.00      | 10.00               | 60.00               | 0.00            |