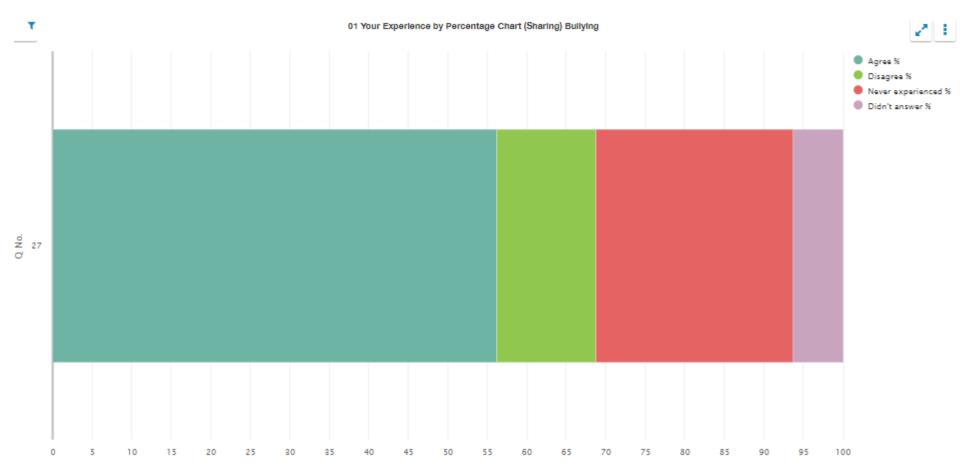

**SEED no: 5947928** 

01 Your experience by percentage (sharing) bullying

| Q<br>No. | Question                                | Response<br>Count | Agree % | Disagree % | Never experienced % | Didn't<br>answer % |
|----------|-----------------------------------------|-------------------|---------|------------|---------------------|--------------------|
| 27       | My school deals well with any bullying. | 16                | 56.25   | 12.50      | 25.00               | 6.25               |

# 01 Your experience by percentage chart (sharing) bullying