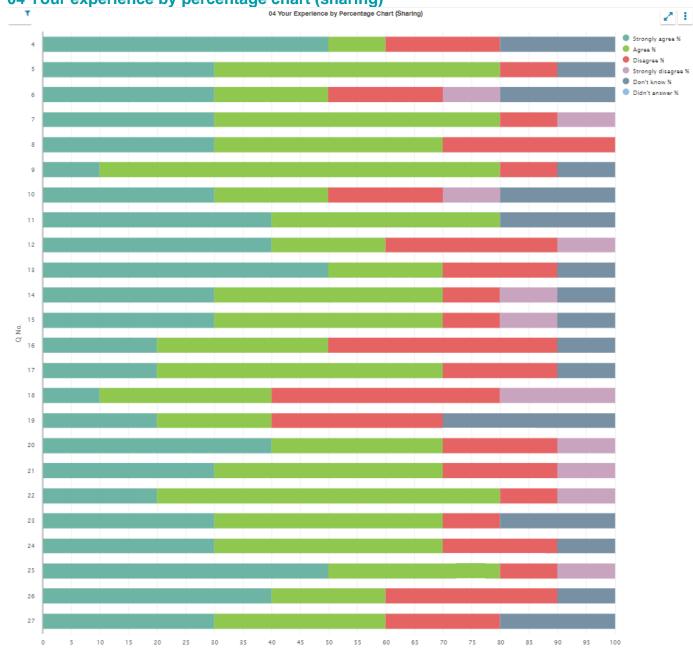

# Questionnaire for parents/carers of children in primary stages (04)

04 Your experience by percentage (sharing)

| Q<br>No. | Question                                                                                                                                 | Response<br>Count | Strongly agree % | Agree<br>% | Disagree<br>% | Strongly disagree % | Don't<br>know<br>% | Didn't<br>answer<br>% |
|----------|------------------------------------------------------------------------------------------------------------------------------------------|-------------------|------------------|------------|---------------|---------------------|--------------------|-----------------------|
| 4        | My child likes being at this school.                                                                                                     | 10                | 50.00            | 10.00      | 20.00         | 0.00                | 20.00              | 0.00                  |
| 5        | Staff treat my child fairly and with respect.                                                                                            | 10                | 30.00            | 50.00      | 10.00         | 0.00                | 10.00              | 0.00                  |
| 6        | I feel that my child is safe at the school.                                                                                              | 10                | 30.00            | 20.00      | 20.00         | 10.00               | 20.00              | 0.00                  |
| 7        | The school helps my child to feel confident.                                                                                             | 10                | 30.00            | 50.00      | 10.00         | 10.00               | 0.00               | 0.00                  |
| 8        | I feel staff really know my child as an individual.                                                                                      | 10                | 30.00            | 40.00      | 30.00         | 0.00                | 0.00               | 0.00                  |
| 9        | My child finds their learning activities hard enough.                                                                                    | 10                | 10.00            | 70.00      | 10.00         | 0.00                | 10.00              | 0.00                  |
| 10       | My child receives the help he/she needs to do well.                                                                                      | 10                | 30.00            | 20.00      | 20.00         | 10.00               | 20.00              | 0.00                  |
| 11       | My child is encouraged by the school to be healthy and take regular exercise.                                                            | 10                | 40.00            | 40.00      | 0.00          | 0.00                | 20.00              | 0.00                  |
| 12       | The school supports my child's emotional wellbeing.                                                                                      | 10                | 40.00            | 20.00      | 30.00         | 10.00               | 0.00               | 0.00                  |
| 13       | My child is making good progress at the school.                                                                                          | 10                | 50.00            | 20.00      | 20.00         | 0.00                | 10.00              | 0.00                  |
| 14       | I receive helpful, regular feedback about how my child is learning and developing e.g. informal feedback, reports and learning profiles. | 10                | 30.00            | 40.00      | 10.00         | 10.00               | 10.00              | 0.00                  |
| 15       | The information I receive about how my child is doing reaches me at the right time.                                                      | 10                | 30.00            | 40.00      | 10.00         | 10.00               | 10.00              | 0.00                  |
| 16       | I understand how my child's progress is assessed.                                                                                        | 10                | 20.00            | 30.00      | 40.00         | 0.00                | 10.00              | 0.00                  |
| 17       | The school gives me advice on how to support my child's learning at home.                                                                | 10                | 20.00            | 50.00      | 20.00         | 0.00                | 10.00              | 0.00                  |
| 18       | The school organises activities where my child and I can learn together.                                                                 | 10                | 10.00            | 30.00      | 40.00         | 20.00               | 0.00               | 0.00                  |
| 19       | The school takes my views into account when making changes.                                                                              | 10                | 20.00            | 20.00      | 30.00         | 0.00                | 30.00              | 0.00                  |
| 20       | I feel comfortable approaching the school with questions, suggestions and/or a problem.                                                  | 10                | 40.00            | 30.00      | 20.00         | 10.00               | 0.00               | 0.00                  |
| 21       | I feel encouraged to be involved in the work of the Parent Council and/or parent association.                                            | 10                | 30.00            | 40.00      | 20.00         | 10.00               | 0.00               | 0.00                  |
| 22       | I am kept informed about the work of the Parent Council and/or parent association.                                                       | 10                | 20.00            | 60.00      | 10.00         | 10.00               | 0.00               | 0.00                  |

| CEED | 1001  | EO 4: | 7928  |
|------|-------|-------|-------|
| ЭГГ  | , mo: | 234   | / 3/0 |
|      |       |       |       |

| Q<br>No. | Question (cont.)                                             | Response<br>Count | Strongly agree % | Agree<br>% | Disagree<br>% | Strongly<br>disagree<br>% | Don't<br>know<br>% | Didn't<br>answer<br>% |
|----------|--------------------------------------------------------------|-------------------|------------------|------------|---------------|---------------------------|--------------------|-----------------------|
| 23       | I am satisfied with the quality of teaching in the school.   | 10                | 30.00            | 40.00      | 10.00         | 0.00                      | 20.00              | 0.00                  |
| 24       | The school is well led and managed.                          | 10                | 30.00            | 40.00      | 20.00         | 0.00                      | 10.00              | 0.00                  |
| 25       | The school encourages children to treat others with respect. | 10                | 50.00            | 30.00      | 10.00         | 10.00                     | 0.00               | 0.00                  |
| 26       | I would recommend the school to other parents.               | 10                | 40.00            | 20.00      | 30.00         | 0.00                      | 10.00              | 0.00                  |
| 27       | Overall, I am satisfied with the school.                     | 10                | 30.00            | 30.00      | 20.00         | 0.00                      | 20.00              | 0.00                  |