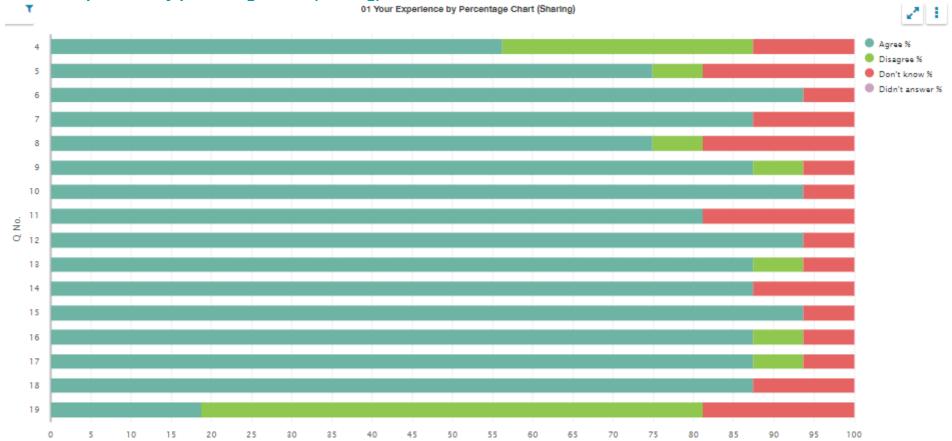

# **Questionnaire for children in primary stages (01)**

01 Your experience by percentage (sharing)

| Q<br>No. | Question                                                                                                          | Response<br>Count | Agree<br>% | Disagree % | Don't know % | Didn't answer % |
|----------|-------------------------------------------------------------------------------------------------------------------|-------------------|------------|------------|--------------|-----------------|
| 4        | I feel safe when I am at school.                                                                                  | 16                | 56.25      | 31.25      | 12.50        | 0.00            |
| 5        | My school helps me to feel safe.                                                                                  | 16                | 75.00      | 6.25       | 18.75        | 0.00            |
| 6        | I have someone in my school I can speak to if I am upset or worried about something.                              | 16                | 93.75      | 0.00       | 6.25         | 0.00            |
| 7        | Staff treat me fairly and with respect.                                                                           | 16                | 87.50      | 0.00       | 12.50        | 0.00            |
| 8        | Other children treat me fairly and with respect.                                                                  | 16                | 75.00      | 6.25       | 18.75        | 0.00            |
| 9        | My school helps me to understand and respect other people.                                                        | 16                | 87.50      | 6.25       | 6.25         | 0.00            |
| 10       | My school is helping me to become confident.                                                                      | 16                | 93.75      | 0.00       | 6.25         | 0.00            |
| 11       | My school teaches me how to lead a healthy lifestyle.                                                             | 16                | 81.25      | 0.00       | 18.75        | 0.00            |
| 12       | There are lots of chances at my school for me to get regular exercise.                                            | 16                | 93.75      | 0.00       | 6.25         | 0.00            |
| 13       | My school offers me the opportunity to take part in activities in school beyond the classroom and timetabled day. | 16                | 87.50      | 6.25       | 6.25         | 0.00            |
| 14       | I have the opportunity to discuss my achievements outwith school with an adult in school who knows me well.       | 16                | 87.50      | 0.00       | 12.50        | 0.00            |
| 15       | My school listens to my views.                                                                                    | 16                | 93.75      | 0.00       | 6.25         | 0.00            |
| 16       | My school takes my views into account.                                                                            | 16                | 87.50      | 6.25       | 6.25         | 0.00            |
| 17       | I feel comfortable approaching staff with questions or suggestions.                                               | 16                | 87.50      | 6.25       | 6.25         | 0.00            |
| 18       | Staff help me to understand how I am progressing in my school work.                                               | 16                | 87.50      | 0.00       | 12.50        | 0.00            |
| 19       | My homework helps me to understand and improve my work in school.                                                 | 16                | 18.75      | 62.50      | 18.75        | 0.00            |