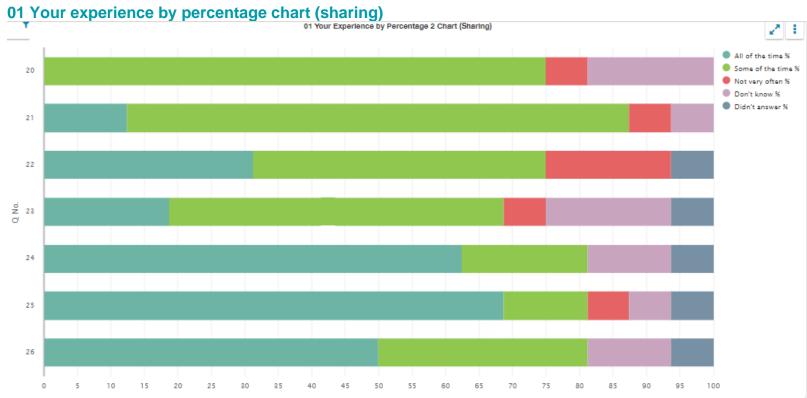

#### SEED no: 5947928

SEED no: 5947928

01 Your experience by percentage 2 (sharing)

| Q<br>No. | Question                                                        | Response<br>Count | All of the time % | Some of the time % | Not very often % | Don't<br>know % | Didn't answer % |
|----------|-----------------------------------------------------------------|-------------------|-------------------|--------------------|------------------|-----------------|-----------------|
| 20       | Other children behave well.                                     | 16                | 0.00              | 75.00              | 6.25             | 18.75           | 0.00            |
| 21       | My teachers ask me about what things I want to learn in school. | 16                | 12.50             | 75.00              | 6.25             | 6.25            | 0.00            |
| 22       | I enjoy learning at school.                                     | 16                | 31.25             | 43.75              | 18.75            | 0.00            | 6.25            |
| 23       | I feel that my work in school is hard enough.                   | 16                | 18.75             | 50.00              | 6.25             | 18.75           | 6.25            |
| 24       | I know who to ask to get help if I find my work too hard.       | 16                | 62.50             | 18.75              | 0.00             | 12.50           | 6.25            |
| 25       | I am encouraged by staff to do the best I can.                  | 16                | 68.75             | 12.50              | 6.25             | 6.25            | 6.25            |
| 26       | I am happy with the quality of teaching in my school.           | 16                | 50.00             | 31.25              | 0.00             | 12.50           | 6.25            |