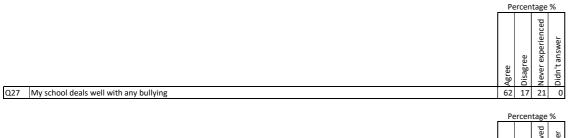

## Children (Primary) Questionnaire Summary

Centre Name:Blairhall Primary School

SEED Number: 5440521

| Numb                                                                                                                                                                             | nber of responses : 42                                                                                           |       | Percentage % |         |            |  |  |
|----------------------------------------------------------------------------------------------------------------------------------------------------------------------------------|------------------------------------------------------------------------------------------------------------------|-------|--------------|---------|------------|--|--|
| Where there were fewer than ten responses to a question (excluding those who didn't answer), the data has been suppressed ("x") in order to avoid identification of individuals. |                                                                                                                  | ee.   | Disagree     | ʻt know | n't answer |  |  |
| Percentages are rounded and may not add up to 100%                                                                                                                               |                                                                                                                  | Agree | Disa         | Don't   | Didr       |  |  |
| Q4                                                                                                                                                                               | I feel safe when I am at school                                                                                  | 67    | 5            | 29      | 0          |  |  |
| Q5                                                                                                                                                                               | My school helps me to feel safe                                                                                  | 69    | 2            | 26      | 2          |  |  |
| Q6                                                                                                                                                                               | I have someone in my school I can speak to if I am upset or worried about something                              | 81    | 5            | 14      | 0          |  |  |
| Q7                                                                                                                                                                               | Staff treat me fairly and with respect                                                                           | 76    | 7            | 17      | 0          |  |  |
| Q8                                                                                                                                                                               | Other children treat me fairly and with respect                                                                  | 48    | 26           | 26      | 0          |  |  |
| Q9                                                                                                                                                                               | My school helps me to understand and respect other people                                                        | 81    | 2            | 7       | 10         |  |  |
| Q10                                                                                                                                                                              | My school is helping me to become confident                                                                      | 81    | 7            | 7       | 5          |  |  |
| Q11                                                                                                                                                                              | My school teaches me to lead a healthy lifestyle                                                                 | 81    | 5            | 14      | 0          |  |  |
| Q12                                                                                                                                                                              | There are lots of chances at my school for me to get regular exercise                                            | 86    | 5            | 10      | 0          |  |  |
| Q13                                                                                                                                                                              | My school offers me the opportunity to take part in activities in school beyond the classroom and timetabled day | 64    | 7            | 21      | 7          |  |  |
| Q14                                                                                                                                                                              | I have the opportunity to discuss my achievements out with school with an adult in school who knows me well      | 79    | 2            | 12      | 7          |  |  |
| Q15                                                                                                                                                                              | My school listens to my views                                                                                    | 62    | 10           | 29      | 0          |  |  |
| Q16                                                                                                                                                                              | My school takes my views into account                                                                            | 50    | 10           | 40      | 0          |  |  |
| Q17                                                                                                                                                                              | I feel comfortable approaching staff with questions or suggestions                                               | 67    | 12           | 19      | 2          |  |  |
| Q18                                                                                                                                                                              | Staff help me to understand how I am progressing in my school work                                               | 81    | 2            | 17      | 0          |  |  |
| Q19                                                                                                                                                                              | My homework helps me to understand and improve my work in school                                                 | 57    | 19           | 24      | 0          |  |  |