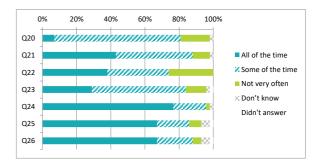

|     |                                                                | Percentage %    |                  |                |            |               |  |
|-----|----------------------------------------------------------------|-----------------|------------------|----------------|------------|---------------|--|
|     |                                                                | All of the time | Some of the time | Not very often | Don't know | Didn't answer |  |
| Q20 | Other children behave well                                     | 7               | 74               | 17             | 2          | 0             |  |
| Q21 | My teachers ask me about what things I want to learn in school | 43              | 45               | 10             | 2          | 0             |  |
| Q22 | I enjoy learning at school                                     | 38              | 36               | 26             | 0          | 0             |  |
| Q23 | I feel that my work in school is hard enough                   | 29              | 55               | 12             | 2          | 2             |  |
| Q24 | I know who to ask to get help if I find my work too hard       | 76              | 19               | 2              | 2          | 0             |  |
| Q25 | I am encouraged by staff to do the best I can                  | 67              | 19               | 7              | 5          | 2             |  |
| Q26 | I am happy with the quality of teaching in my school           | 67              | 21               | 5              | 5          | 2             |  |