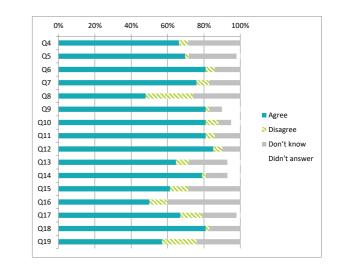

## Children (Primary) Questionnaire Summary

Centre Name:Blairhall Primary School

SEED Number: 5440521

| Numb                                                                                                                                                                             | nber of responses : 42                                                                                           |       | Percentage % |         |            |  |  |
|----------------------------------------------------------------------------------------------------------------------------------------------------------------------------------|------------------------------------------------------------------------------------------------------------------|-------|--------------|---------|------------|--|--|
| Where there were fewer than ten responses to a question (excluding those who didn't answer), the data has been suppressed ("x") in order to avoid identification of individuals. |                                                                                                                  | ee.   | Disagree     | ʻt know | n't answer |  |  |
| Percentages are rounded and may not add up to 100%                                                                                                                               |                                                                                                                  | Agree | Disa         | Don't   | Didr       |  |  |
| Q4                                                                                                                                                                               | I feel safe when I am at school                                                                                  | 67    | 5            | 29      | 0          |  |  |
| Q5                                                                                                                                                                               | My school helps me to feel safe                                                                                  | 69    | 2            | 26      | 2          |  |  |
| Q6                                                                                                                                                                               | I have someone in my school I can speak to if I am upset or worried about something                              | 81    | 5            | 14      | 0          |  |  |
| Q7                                                                                                                                                                               | Staff treat me fairly and with respect                                                                           | 76    | 7            | 17      | 0          |  |  |
| Q8                                                                                                                                                                               | Other children treat me fairly and with respect                                                                  | 48    | 26           | 26      | 0          |  |  |
| Q9                                                                                                                                                                               | My school helps me to understand and respect other people                                                        | 81    | 2            | 7       | 10         |  |  |
| Q10                                                                                                                                                                              | My school is helping me to become confident                                                                      | 81    | 7            | 7       | 5          |  |  |
| Q11                                                                                                                                                                              | My school teaches me to lead a healthy lifestyle                                                                 | 81    | 5            | 14      | 0          |  |  |
| Q12                                                                                                                                                                              | There are lots of chances at my school for me to get regular exercise                                            | 86    | 5            | 10      | 0          |  |  |
| Q13                                                                                                                                                                              | My school offers me the opportunity to take part in activities in school beyond the classroom and timetabled day | 64    | 7            | 21      | 7          |  |  |
| Q14                                                                                                                                                                              | I have the opportunity to discuss my achievements out with school with an adult in school who knows me well      | 79    | 2            | 12      | 7          |  |  |
| Q15                                                                                                                                                                              | My school listens to my views                                                                                    | 62    | 10           | 29      | 0          |  |  |
| Q16                                                                                                                                                                              | My school takes my views into account                                                                            | 50    | 10           | 40      | 0          |  |  |
| Q17                                                                                                                                                                              | I feel comfortable approaching staff with questions or suggestions                                               | 67    | 12           | 19      | 2          |  |  |
| Q18                                                                                                                                                                              | Staff help me to understand how I am progressing in my school work                                               | 81    | 2            | 17      | 0          |  |  |
| Q19                                                                                                                                                                              | My homework helps me to understand and improve my work in school                                                 | 57    | 19           | 24      | 0          |  |  |