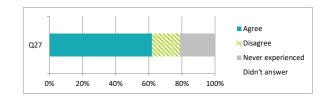

|                                                                          | Agree | Disagree | Haven't move | Didn't answer |   |
|--------------------------------------------------------------------------|-------|----------|--------------|---------------|---|
| Q28 I was well supported if I moved to a new school within the last year | х     | х        | х            | х             | 1 |