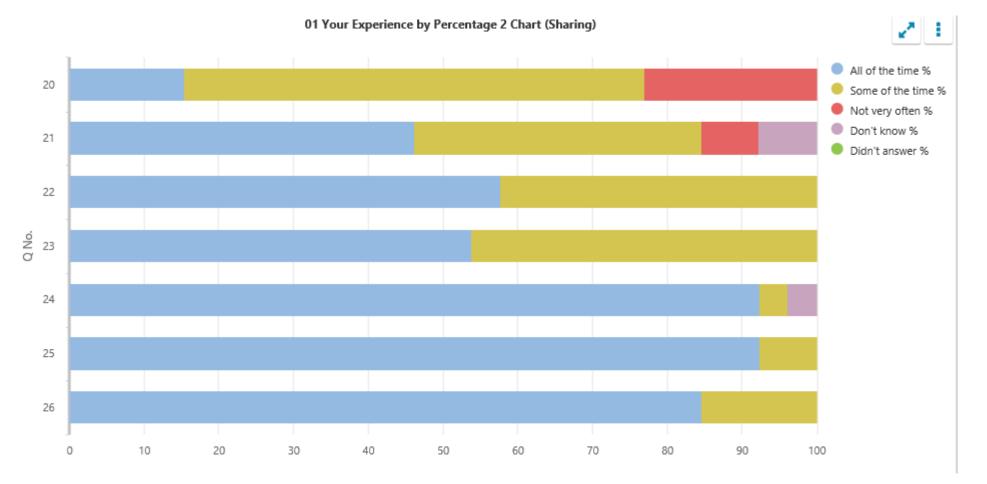

#### **SEED no**: 8547629

| 01 Your Experience by Percentage 2 (Sharing) |          |                                                                 |                   |                   |                    |                     |                 |                    |  |
|----------------------------------------------|----------|-----------------------------------------------------------------|-------------------|-------------------|--------------------|---------------------|-----------------|--------------------|--|
|                                              | Q<br>No. | Question                                                        | Response<br>Count | All of the time % | Some of the time % | Not very often<br>% | Don't know<br>% | Didn't answer<br>% |  |
|                                              | 20       | Other children behave well.                                     | 26                | 15.38             | 61.54              | 23.08               | 0               | 0                  |  |
|                                              | 21       | My teachers ask me about what things I want to learn in school. | 26                | 46.15             | 38.46              | 7.69                | 7.69            | 0                  |  |
|                                              | 22       | I enjoy learning at school.                                     | 26                | 57.69             | 42.31              | 0                   | 0               | 0                  |  |
|                                              | 23       | I feel that my work in school is hard enough.                   | 26                | 53.85             | 46.15              | 0                   | 0               | 0                  |  |
|                                              | 24       | I know who to ask to get help if I find my work too hard.       | 26                | 92.31             | 3.85               | 0                   | 3.85            | 0                  |  |
|                                              | 25       | I am encouraged by staff to do the best I can.                  | 26                | 92.31             | 7.69               | 0                   | 0               | 0                  |  |
|                                              | 26       | I am happy with the quality of teaching in my school.           | 26                | 84.62             | 15.38              | 0                   | 0               | 0                  |  |