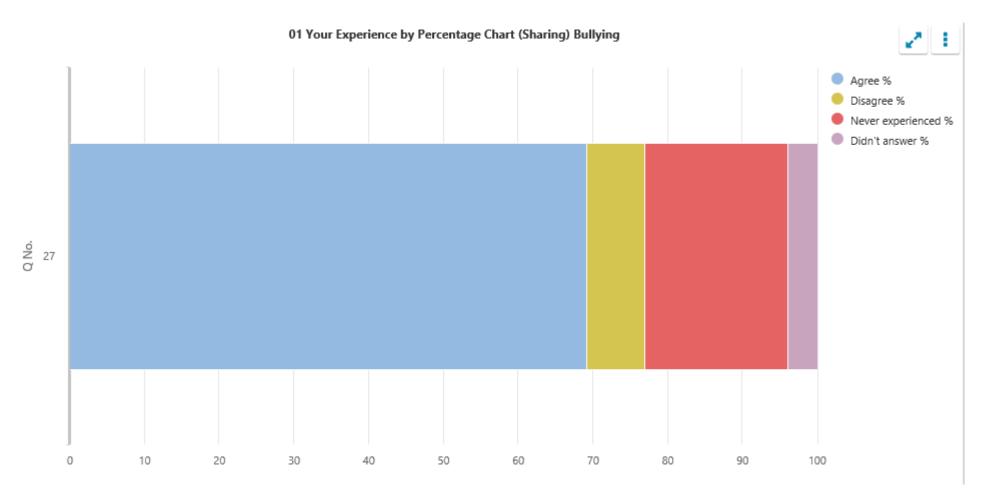

### SEED no: 8547629

| 01 Your Experience by Percentage (Sharing) Bullying |          |                                         |                |         |            |                     |                 |  |
|-----------------------------------------------------|----------|-----------------------------------------|----------------|---------|------------|---------------------|-----------------|--|
|                                                     | Q<br>No. | Question                                | Response Count | Agree % | Disagree % | Never experienced % | Didn't answer % |  |
|                                                     | 27       | My school deals well with any bullying. | 26             | 69.23   | 7.69       | 19.23               | 3.85            |  |