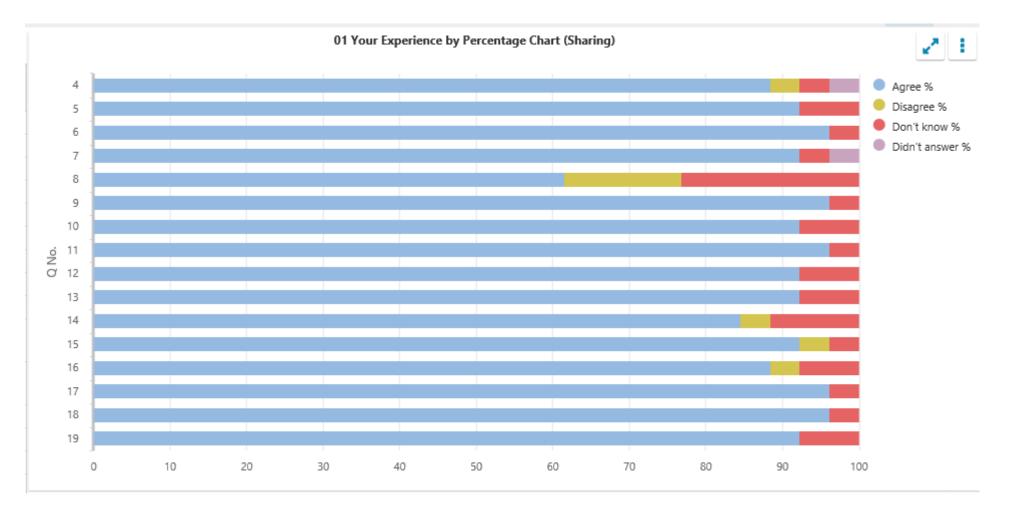

# Children in primary stages (01)

| Q<br>No. | Question                                                                                                    | Response<br>Count | Agree<br>% | Disagree<br>% | Don't<br>know % | Didn't<br>answer % |
|----------|-------------------------------------------------------------------------------------------------------------|-------------------|------------|---------------|-----------------|--------------------|
| 4        | I feel safe when I am at school.                                                                            | 26                | 88.46      | 3.85          | 3.85            | 3.85               |
| 5        | My school helps me to feel safe.                                                                            | 26                | 92.31      | 0             | 7.69            | 0                  |
| 6        | I have someone in my school I can speak to if I am upset or worried about something.                        | 26                | 96.15      | 0             | 3.85            | 0                  |
| 7        | Staff treat me fairly and with respect.                                                                     | 26                | 92.31      | 0             | 3.85            | 3.85               |
| 8        | Other children treat me fairly and with respect.                                                            | 26                | 61.54      | 15.38         | 23.08           | 0                  |
| 9        | My school helps me to understand and respect other people.                                                  | 26                | 96.15      | 0             | 3.85            | 0                  |
| 10       | My school is helping me to become confident.                                                                | 26                | 92.31      | 0             | 7.69            | 0                  |
| 11       | My school teaches me how to lead a healthy lifestyle.                                                       | 26                | 96.15      | 0             | 3.85            | 0                  |
| 12       | There are lots of chances at my school for me to get regular exercise.                                      | 26                | 92.31      | 0             | 7.69            | 0                  |
| 13       |                                                                                                             | 26                | 92.31      | 0             | 7.69            | 0                  |
| 14       | I have the opportunity to discuss my achievements outwith school with an adult in school who knows me well. | 26                | 84.62      | 3.85          | 11.54           | 0                  |
| 15       | My school listens to my views.                                                                              | 26                | 92.31      | 3.85          | 3.85            | 0                  |
| 16       | My school takes my views into account.                                                                      | 26                | 88.46      | 3.85          | 7.69            | 0                  |
| 17       | I feel comfortable approaching staff with questions or suggestions.                                         | 26                | 96.15      | 0             | 3.85            | 0                  |
| 18       | Staff help me to understand how I am progressing in my school work.                                         | 26                | 96.15      | 0             | 3.85            | 0                  |
| 19       | My homework helps me to understand and improve my work in school.                                           | 26                | 92.31      | 0             | 7.69            | 0                  |