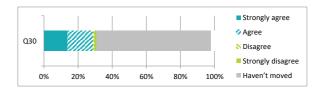

|                                                                                    |                | Pe    | ercent   | tage '            | %            |               |
|------------------------------------------------------------------------------------|----------------|-------|----------|-------------------|--------------|---------------|
|                                                                                    | Strongly agree | Agree | Disagree | Strongly disagree | Hasn't moved | Didn't answer |
| Q30 My child was well supported if they moved to a new school within the last year | 6              | 10    | 2        | 0                 | 80           | 2             |