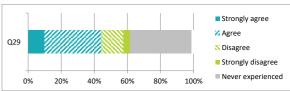

|                                                |                | Р  | ercen    | tage '            | %                 |               |
|------------------------------------------------|----------------|----|----------|-------------------|-------------------|---------------|
|                                                | Strongly agree |    | Disagree | Strongly disagree | Never experienced | Didn't answer |
| Q29 My child's school deals well with bullying | 10             | 34 | 13       | 4                 | 37                | 1             |