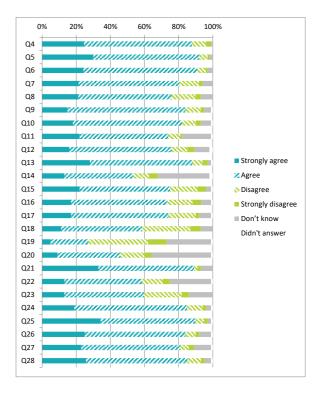

### Parents / Carers (Secondary) Questionnaire Summary

| Numb  | er of responses : 245                                                                                                                   |                | Pe    | rcen     | tage              | %          |               |
|-------|-----------------------------------------------------------------------------------------------------------------------------------------|----------------|-------|----------|-------------------|------------|---------------|
| Perce | ntages are rounded and may not add up to 100%                                                                                           | Strongly agree | Agree | Disagree | Strongly disagree | Don't know | Didn't answer |
| Q4    | My child likes being at this school                                                                                                     | 24             | 62    | 8        | 3                 | 1          | 0             |
| Q5    | Staff treat my child fairly and with respect                                                                                            | 30             | 62    | 5        | 1                 | 2          | 0             |
| Q6    | I feel that my child is safe at the school                                                                                              | 24             | 66    | 5        | 1                 | 3          | 0             |
| Q7    | The school helps my child to feel confident                                                                                             | 21             | 58    | 11       | 2                 | 6          | 0             |
| Q8    | I feel staff really know my child as an individual                                                                                      | 21             | 54    | 14       | 3                 | 7          | 0             |
| Q9    | My child finds their learning activities hard enough                                                                                    | 15             | 69    | 9        | 2                 | 4          | 1             |
| Q10   | My child receives the help he/she needs to do well                                                                                      | 18             | 64    | 8        | 3                 | 6          | 1             |
| Q11   | My child is encouraged by the school to be healthy and take regular exercise                                                            | 22             | 52    | 7        | 1                 | 17         | 1             |
| Q12   | The school supports my child's emotional wellbeing                                                                                      | 16             | 60    | 9        | 4                 | 9          | 2             |
| Q13   | My child is making good progress at the school                                                                                          | 28             | 60    | 6        | 3                 | 2          | 1             |
| Q14   | My child was well supported to make choices about taking the subjects that are right for them                                           | 13             | 40    | 9        | 5                 | 30         | 2             |
| Q15   | I receive helpful, regular feedback about how my child is learning and developing e.g. informal feedback, reports and learning profiles | 22             | 53    | 16       | 5                 | 3          | 1             |
| Q16   | The information I receive about how my child is doing reaches me at the right time                                                      | 17             | 57    | 15       | 5                 | 6          | 1             |
| Q17   | I understand how my child's progress is assessed                                                                                        | 17             | 57    | 16       | 2                 | 7          | 1             |
| Q18   | The school gives me advice on how to support my child's learning at home                                                                | 11             | 47    | 28       | 6                 | 7          | 0             |
| Q19   | The school organises activities where my child and I can learn together                                                                 | 5              | 22    | 35       | 11                | 26         | 1             |
| Q20   | The school takes my views into account when making changes                                                                              | 9              | 37    | 14       | 4                 | 35         | 1             |
| Q21   | I feel comfortable approaching the school with questions, suggestions and/or a problem                                                  | 33             | 56    | 2        | 2                 | 7          | 0             |
| Q22   | I feel encouraged to be involved in the work of the Parent Council and/or parent association                                            | 13             | 45    | 12       | 4                 | 24         | 1             |
| Q23   | I am kept informed about the work of the Parent Council and/or parent association                                                       | 13             | 46    | 22       | 4                 | 14         | 0             |
| Q24   | I am satisfied with the quality of teaching in the school                                                                               | 19             | 66    | 9        | 2                 | 3          | 1             |
| Q25   | The school is well led and managed                                                                                                      | 34             | 55    | 5        | 2                 | 2          | 1             |
| Q26   | The school encourages young people to treat others with respect                                                                         | 25             | 59    | 6        | 2                 | 7          | 1             |
| Q27   | I would recommend the school to other parents                                                                                           | 23             | 58    | 5        | 3                 | 10         | 1             |
| Q28   | Overall, I am satisfied with the school                                                                                                 | 26             | 60    | 8        | 2                 | 4          | 1             |
|       |                                                                                                                                         |                |       |          |                   |            |               |