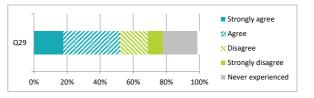

|                                                |                | Р  | ercen    | tage '            | %                 |               |
|------------------------------------------------|----------------|----|----------|-------------------|-------------------|---------------|
|                                                | Strongly agree |    | Disagree | Strongly disagree | Never experienced | Didn't answer |
| Q29 My child's school deals well with bullying | 10             | 34 | 13       | 4                 | 37                | 1             |