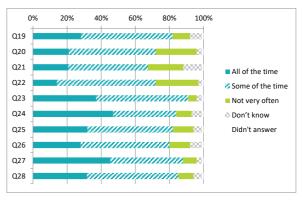

### Parents / Carers (Secondary) Questionnaire Summary

| Numb  | er of responses : 245                                                                                                                   |                | Pe    | rcen     | tage              | %          |               |
|-------|-----------------------------------------------------------------------------------------------------------------------------------------|----------------|-------|----------|-------------------|------------|---------------|
| Perce | ntages are rounded and may not add up to 100%                                                                                           | Strongly agree | Agree | Disagree | Strongly disagree | Don't know | Didn't answer |
| Q4    | My child likes being at this school                                                                                                     | 24             | 62    | 8        | 3                 | 1          | 0             |
| Q5    | Staff treat my child fairly and with respect                                                                                            | 30             | 62    | 5        | 1                 | 2          | 0             |
| Q6    | I feel that my child is safe at the school                                                                                              | 24             | 66    | 5        | 1                 | 3          | 0             |
| Q7    | The school helps my child to feel confident                                                                                             | 21             | 58    | 11       | 2                 | 6          | 0             |
| Q8    | I feel staff really know my child as an individual                                                                                      | 21             | 54    | 14       | 3                 | 7          | 0             |
| Q9    | My child finds their learning activities hard enough                                                                                    | 15             | 69    | 9        | 2                 | 4          | 1             |
| Q10   | My child receives the help he/she needs to do well                                                                                      | 18             | 64    | 8        | 3                 | 6          | 1             |
| Q11   | My child is encouraged by the school to be healthy and take regular exercise                                                            | 22             | 52    | 7        | 1                 | 17         | 1             |
| Q12   | The school supports my child's emotional wellbeing                                                                                      | 16             | 60    | 9        | 4                 | 9          | 2             |
| Q13   | My child is making good progress at the school                                                                                          | 28             | 60    | 6        | 3                 | 2          | 1             |
| Q14   | My child was well supported to make choices about taking the subjects that are right for them                                           | 13             | 40    | 9        | 5                 | 30         | 2             |
| Q15   | I receive helpful, regular feedback about how my child is learning and developing e.g. informal feedback, reports and learning profiles | 22             | 53    | 16       | 5                 | 3          | 1             |
| Q16   | The information I receive about how my child is doing reaches me at the right time                                                      | 17             | 57    | 15       | 5                 | 6          | 1             |
| Q17   | I understand how my child's progress is assessed                                                                                        | 17             | 57    | 16       | 2                 | 7          | 1             |
| Q18   | The school gives me advice on how to support my child's learning at home                                                                | 11             | 47    | 28       | 6                 | 7          | 0             |
| Q19   | The school organises activities where my child and I can learn together                                                                 | 5              | 22    | 35       | 11                | 26         | 1             |
| Q20   | The school takes my views into account when making changes                                                                              | 9              | 37    | 14       | 4                 | 35         | 1             |
| Q21   | I feel comfortable approaching the school with questions, suggestions and/or a problem                                                  | 33             | 56    | 2        | 2                 | 7          | 0             |
| Q22   | I feel encouraged to be involved in the work of the Parent Council and/or parent association                                            | 13             | 45    | 12       | 4                 | 24         | 1             |
| Q23   | I am kept informed about the work of the Parent Council and/or parent association                                                       | 13             | 46    | 22       | 4                 | 14         | 0             |
| Q24   | I am satisfied with the quality of teaching in the school                                                                               | 19             | 66    | 9        | 2                 | 3          | 1             |
| Q25   | The school is well led and managed                                                                                                      | 34             | 55    | 5        | 2                 | 2          | 1             |
| Q26   | The school encourages young people to treat others with respect                                                                         | 25             | 59    | 6        | 2                 | 7          | 1             |
| Q27   | I would recommend the school to other parents                                                                                           | 23             | 58    | 5        | 3                 | 10         | 1             |
| Q28   | Overall, I am satisfied with the school                                                                                                 | 26             | 60    | 8        | 2                 | 4          | 1             |
|       |                                                                                                                                         |                |       |          |                   |            |               |