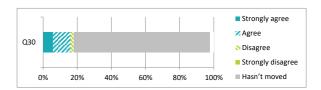

|                                                                                    |                | Pe    | ercent   | tage '            | %            |               |
|------------------------------------------------------------------------------------|----------------|-------|----------|-------------------|--------------|---------------|
|                                                                                    | Strongly agree | Agree | Disagree | Strongly disagree | Hasn't moved | Didn't answer |
| Q30 My child was well supported if they moved to a new school within the last year | 6              | 10    | 2        | 0                 | 80           | 2             |