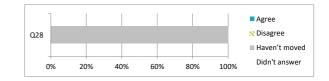

|                                                                          | Agree | Disagree | Haven't moved | Didn't answer |
|--------------------------------------------------------------------------|-------|----------|---------------|---------------|
| Q28 I was well supported if I moved to a new school within the last year | 0     | 0        | 100           | 0             |
|                                                                          |       |          |               |               |