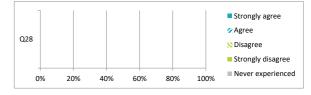

|                                             |                |   | Per | cent     | tage              | %                 |               |  |
|---------------------------------------------|----------------|---|-----|----------|-------------------|-------------------|---------------|--|
|                                             | Strongly agree |   | p   | Disagree | Strongly disagree | Never experienced | Didn't answer |  |
| Q28 The school deals well with any bullying | x              | x |     | x        | x                 | х                 | х             |  |