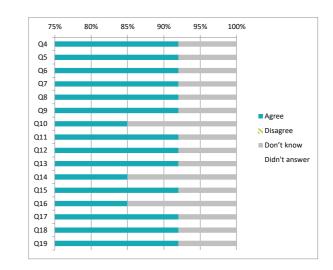

|     |                                                                |                 | Perc             | entag          | ge %       |               |
|-----|----------------------------------------------------------------|-----------------|------------------|----------------|------------|---------------|
|     |                                                                | All of the time | Some of the time | Not very often | Don't know | Didn't answer |
| Q20 | Other children behave well                                     | 69              | 31               | 0              | 0          | 0             |
| Q21 | My teachers ask me about what things I want to learn in school | 54              | 38               | 8              | 0          | 0             |
| Q22 | I enjoy learning at school                                     | 77              | 23               | 0              | 0          | 0             |
| Q23 | I feel that my work in school is hard enough                   | 69              | 31               | 0              | 0          | 0             |
| Q24 | I know who to ask to get help if I find my work too hard       | 92              | 0                | 0              | 8          | 0             |
| Q25 | I am encouraged by staff to do the best I can                  | 77              | 15               | 0              | 0          | 8             |
| Q26 | I am happy with the quality of teaching in my school           | 77              | 23               | 0              | 0          | 0             |