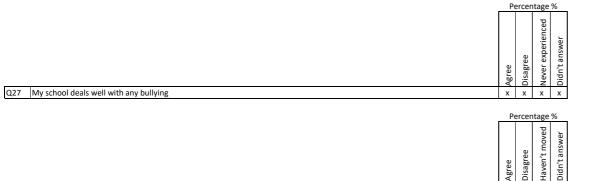

## Children (Primary) Questionnaire Summary

Centre Name:Lochaline Primary School

SEED Number: 5131227

| Number of responses : 13 |                                                                                                                           |       |          |        |        |  |
|--------------------------|---------------------------------------------------------------------------------------------------------------------------|-------|----------|--------|--------|--|
| Disclo:<br>identif       |                                                                                                                           |       | Ň        | answer |        |  |
|                          | there were fewer than ten responses to a question (excluding those who didn't answer), the data has been suppressed ("x") |       | ree      | know   |        |  |
| in orde                  | er to avoid identification of individuals.                                                                                | Agree | Disagree | Don't  | Didn't |  |
| Q4                       | I feel safe when I am at school                                                                                           | 92    | 0        | 8      | 0      |  |
| Q5                       | My school helps me to feel safe                                                                                           | 92    | 0        | 8      | 0      |  |
| Q6                       | I have someone in my school I can speak to if I am upset or worried about something                                       | 92    | 0        | 8      | 0      |  |
| Q7                       | Staff treat me fairly and with respect                                                                                    | 92    | 0        | 8      | 0      |  |
| Q8                       | Other children treat me fairly and with respect                                                                           | 92    | 0        | 8      | 0      |  |
| Q9                       | My school helps me to understand and respect other people                                                                 | 92    | 0        | 8      | 0      |  |
| Q10                      | My school is helping me to become confident                                                                               | 85    | 0        | 15     | 0      |  |
| Q11                      | My school teaches me to lead a healthy lifestyle                                                                          | 92    | 0        | 8      | 0      |  |
| Q12                      | There are lots of chances at my school for me to get regular exercise                                                     | 92    | 0        | 8      | 0      |  |
| Q13                      | My school offers me the opportunity to take part in activities in school beyond the classroom and timetabled day          | 92    | 0        | 8      | 0      |  |
| Q14                      | I have the opportunity to discuss my achievements out with school with an adult in school who knows me well               | 85    | 0        | 15     | 0      |  |
| Q15                      | My school listens to my views                                                                                             | 92    | 0        | 8      | 0      |  |
| Q16                      | My school takes my views into account                                                                                     | 85    | 0        | 15     | 0      |  |
| Q17                      | I feel comfortable approaching staff with questions or suggestions                                                        | 92    | 0        | 8      | 0      |  |
| Q18                      | Staff help me to understand how I am progressing in my school work                                                        | 92    | 0        | 8      | 0      |  |
| Q19                      | My homework helps me to understand and improve my work in school                                                          | 92    | 0        | 8      | 0      |  |