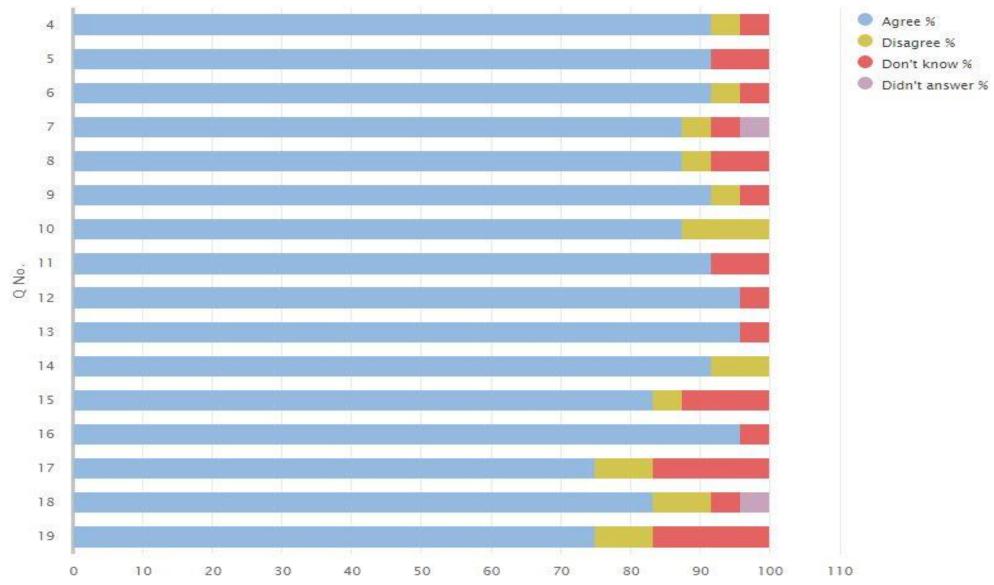

### 01 Your experience by percentage (sharing)

| Q<br>No. | Question                                                                                                          | Response<br>Count | Agree<br>% | Disagree<br>% | Don't<br>know % | Didn't<br>answer % |
|----------|-------------------------------------------------------------------------------------------------------------------|-------------------|------------|---------------|-----------------|--------------------|
| 4        | I feel safe when I am at school.                                                                                  | 24                | 91.67      | 4.17          | 4.17            | 0.00               |
| 5        | My school helps me to feel safe.                                                                                  | 24                | 91.67      | 0.00          | 8.33            | 0.00               |
| 6        | I have someone in my school I can speak to if I am upset or worried about something.                              | 24                | 91.67      | 4.17          | 4.17            | 0.00               |
| 7        | Staff treat me fairly and with respect.                                                                           | 24                | 87.50      | 4.17          | 4.17            | 4.17               |
| 8        | Other children treat me fairly and with respect.                                                                  | 24                | 87.50      | 4.17          | 8.33            | 0.00               |
| 9        | My school helps me to understand and respect other people.                                                        | 24                | 91.67      | 4.17          | 4.17            | 0.00               |
| 10       | My school is helping me to become confident.                                                                      | 24                | 87.50      | 12.50         | 0.00            | 0.00               |
| 11       | My school teaches me how to lead a healthy lifestyle.                                                             | 24                | 91.67      | 0.00          | 8.33            | 0.00               |
| 12       | There are lots of chances at my school for me to get regular exercise.                                            | 24                | 95.83      | 0.00          | 4.17            | 0.00               |
| 13       | My school offers me the opportunity to take part in activities in school beyond the classroom and timetabled day. | 24                | 95.83      | 0.00          | 4.17            | 0.00               |
| 14       | I have the opportunity to discuss my achievements outwith school with an adult in school who knows me well.       | 24                | 91.67      | 8.33          | 0.00            | 0.00               |
| 15       | My school listens to my views.                                                                                    | 24                | 83.33      | 4.17          | 12.50           | 0.00               |
| 16       | My school takes my views into account.                                                                            | 24                | 95.83      | 0.00          | 4.17            | 0.00               |
| 17       | I feel comfortable approaching staff with questions or suggestions.                                               | 24                | 75.00      | 8.33          | 16.67           | 0.00               |
| 18       | Staff help me to understand how I am progressing in my school work.                                               | 24                | 83.33      | 8.33          | 4.17            | 4.17               |
| 19       | My homework helps me to understand and improve my work in school.                                                 | 24                | 75.00      | 8.33          | 16.67           | 0.00               |

## 01 Your experience by percentage chart (sharing)