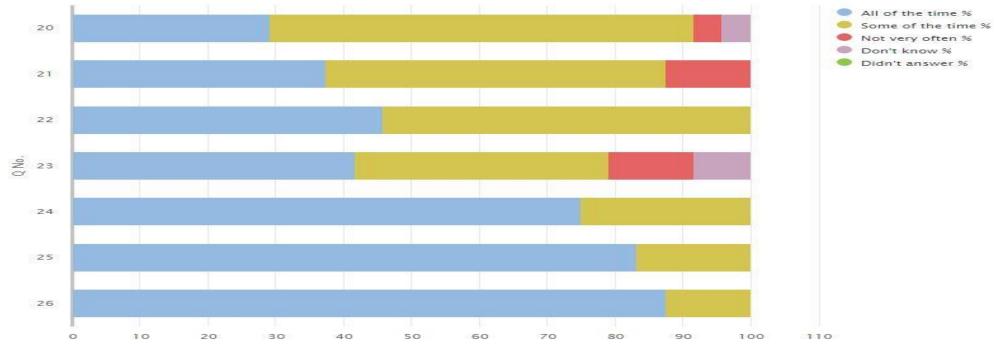

#### 01 Your experience by percentage 2 (sharing)

| Q<br>No. | Question                                                        | Response<br>Count | All of the time % | Some of the time % | Not very<br>often % | Don't<br>know % | Didn't<br>answer % |
|----------|-----------------------------------------------------------------|-------------------|-------------------|--------------------|---------------------|-----------------|--------------------|
| 20       | Other children behave well.                                     | 24                | 29.17             | 62.50              | 4.17                | 4.17            | 0.00               |
| 21       | My teachers ask me about what things I want to learn in school. | 24                | 37.50             | 50.00              | 12.50               | 0.00            | 0.00               |
| 22       | I enjoy learning at school.                                     | 24                | 45.83             | 54.17              | 0.00                | 0.00            | 0.00               |
| 23       | I feel that my work in school is hard enough.                   | 24                | 41.67             | 37.50              | 12.50               | 8.33            | 0.00               |
| 24       | I know who to ask to get help if I find my work too hard.       | 24                | 75.00             | 25.00              | 0.00                | 0.00            | 0.00               |
| 25       | I am encouraged by staff to do the best I can.                  | 24                | 83.33             | 16.67              | 0.00                | 0.00            | 0.00               |
| 26       | I am happy with the quality of teaching in my school.           | 24                | 87.50             | 12.50              | 0.00                | 0.00            | 0.00               |

#### 01 Your experience by percentage chart (sharing)

4 | responses may not add up to 100%