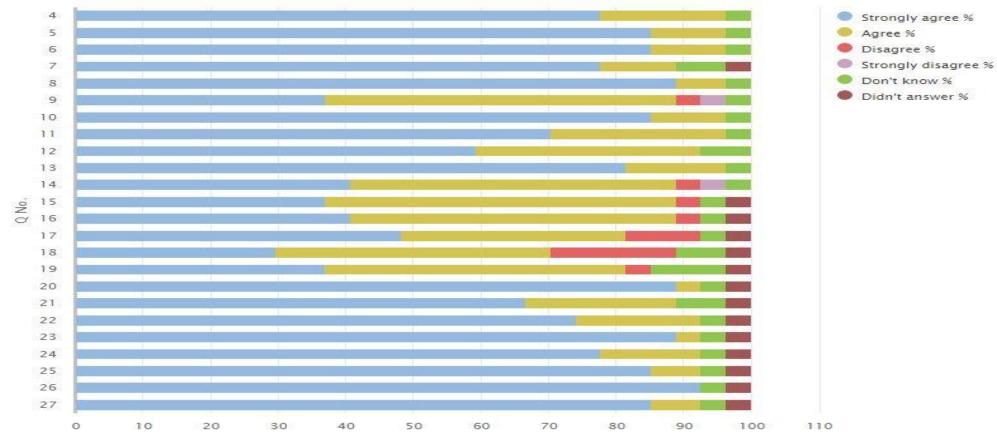

### 04 Your experience by percentage (sharing)

| Q<br>No. | Question                                                                                                                                       | Response<br>Count | Strongly agree % | Agree<br>% | Disagree<br>% | Strongly<br>disagree<br>% | Don't<br>know<br>% | Didn't<br>answer<br>% |
|----------|------------------------------------------------------------------------------------------------------------------------------------------------|-------------------|------------------|------------|---------------|---------------------------|--------------------|-----------------------|
| 4        | My child likes being at this school.                                                                                                           | 27                | 77.78            | 18.52      | 0.00          | 0.00                      | 3.70               | 0.00                  |
| 5        | Staff treat my child fairly and with respect.                                                                                                  | 27                | 85.19            | 11.11      | 0.00          | 0.00                      | 3.70               | 0.00                  |
| 6        | I feel that my child is safe at the school.                                                                                                    | 27                | 85.19            | 11.11      | 0.00          | 0.00                      | 3.70               | 0.00                  |
| 7        | The school helps my child to feel confident.                                                                                                   | 27                | 77.78            | 11.11      | 0.00          | 0.00                      | 7.41               | 3.70                  |
| 8        | I feel staff really know my child as an individual.                                                                                            | 27                | 88.89            | 7.41       | 0.00          | 0.00                      | 3.70               | 0.00                  |
| 9        | My child finds their learning activities hard enough.                                                                                          | 27                | 37.04            | 51.85      | 3.70          | 3.70                      | 3.70               | 0.00                  |
| 10       | My child receives the help he/she needs to do well.                                                                                            | 27                | 85.19            | 11.11      | 0.00          | 0.00                      | 3.70               | 0.00                  |
| 11       | My child is encouraged by the school to be healthy and take regular exercise.                                                                  | 27                | 70.37            | 25.93      | 0.00          | 0.00                      | 3.70               | 0.00                  |
| 12       | The school supports my child's emotional wellbeing.                                                                                            | 27                | 59.26            | 33.33      | 0.00          | 0.00                      | 7.41               | 0.00                  |
| 13       | My child is making good progress at the school.                                                                                                | 27                | 81.48            | 14.81      | 0.00          | 0.00                      | 3.70               | 0.00                  |
| 14       | I receive helpful, regular feedback about how my child is<br>learning and developing e.g. informal feedback, reports and<br>learning profiles. | 27                | 40.74            | 48.15      | 3.70          | 3.70                      | 3.70               | 0.00                  |
| 15       | The information I receive about how my child is doing reaches me at the right time.                                                            | 27                | 37.04            | 51.85      | 3.70          | 0.00                      | 3.70               | 3.70                  |
| 16       | I understand how my child's progress is assessed.                                                                                              | 27                | 40.74            | 48.15      | 3.70          | 0.00                      | 3.70               | 3.70                  |
| 17       | The school gives me advice on how to support my child's learning at home.                                                                      | 27                | 48.15            | 33.33      | 11.11         | 0.00                      | 3.70               | 3.70                  |
| 18       | The school organises activities where my child and I can learn together.                                                                       | 27                | 29.63            | 40.74      | 18.52         | 0.00                      | 7.41               | 3.70                  |
| 19       | The school takes my views into account when making changes.                                                                                    | 27                | 37.04            | 44.44      | 3.70          | 0.00                      | 11.11              | 3.70                  |
| 20       | I feel comfortable approaching the school with questions, suggestions and/or a problem.                                                        | 27                | 88.89            | 3.70       | 0.00          | 0.00                      | 3.70               | 3.70                  |
| 21       | I feel encouraged to be involved in the work of the Parent Council and/or parent association.                                                  | 27                | 66.67            | 22.22      | 0.00          | 0.00                      | 7.41               | 3.70                  |
| 22       | I am kept informed about the work of the Parent Council and/or parent association.                                                             | 27                | 74.07            | 18.52      | 0.00          | 0.00                      | 3.70               | 3.70                  |

#### SEED no: 8549524

| Q<br>No. | Question (cont.)                                             | Response<br>Count | Strongly agree % | Agree<br>% | Disagree<br>% | Strongly<br>disagree<br>% | Don't<br>know<br>% | Didn't<br>answer<br>% |
|----------|--------------------------------------------------------------|-------------------|------------------|------------|---------------|---------------------------|--------------------|-----------------------|
| 23       | I am satisfied with the quality of teaching in the school.   | 27                | 88.89            | 3.70       | 0.00          | 0.00                      | 3.70               | 3.70                  |
| 24       | The school is well led and managed.                          | 27                | 77.78            | 14.81      | 0.00          | 0.00                      | 3.70               | 3.70                  |
| 25       | The school encourages children to treat others with respect. | 27                | 85.19            | 7.41       | 0.00          | 0.00                      | 3.70               | 3.70                  |
| 26       | I would recommend the school to other parents.               | 27                | 92.59            | 0.00       | 0.00          | 0.00                      | 3.70               | 3.70                  |
| 27       | Overall, I am satisfied with the school.                     | 27                | 85.19            | 7.41       | 0.00          | 0.00                      | 3.70               | 3.70                  |

#### 04 Your experience by percentage chart (sharing)