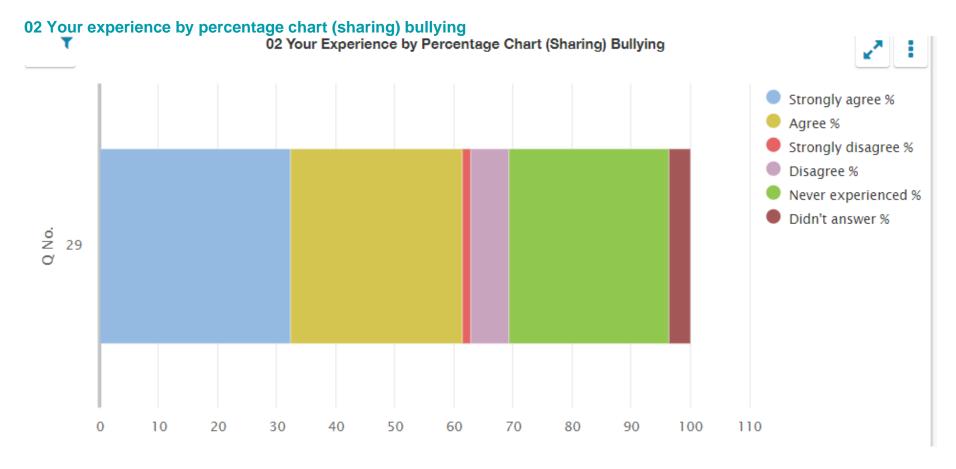

02 Your experience by percentage (sharing) bullying

| Q<br>No. | Question                                | Response<br>Count | Strongly agree % | Agree<br>% | Disagree % | Strongly disagree % | Never experienced % | Didn't<br>answer<br>% |
|----------|-----------------------------------------|-------------------|------------------|------------|------------|---------------------|---------------------|-----------------------|
| 29       | My school deals well with any bullying. | 461               | 32.32            | 29.07      | 6.51       | 1.52                | 27.11               | 3.47                  |