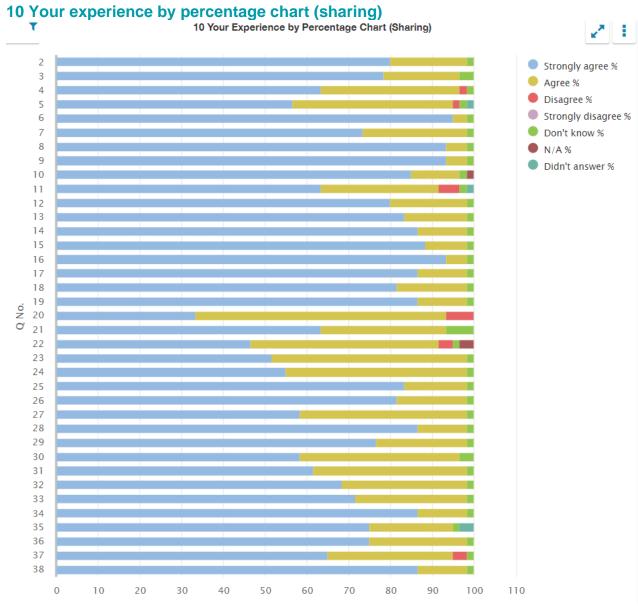

## **Questionnaire for school teachers (10)**

| Q<br>No. | Question                                                                                                                            | Response<br>Count | Strongly agree % | Agree<br>% | Disagree<br>% | Strongly disagree % | Don't<br>know<br>% | N/A<br>% | Didn't<br>answer<br>% |
|----------|-------------------------------------------------------------------------------------------------------------------------------------|-------------------|------------------|------------|---------------|---------------------|--------------------|----------|-----------------------|
| 2        | I find it rewarding to be a member of staff at this school.                                                                         | 60                | 80               | 18.33      | 0.00          | 0.00                | 1.67               | 0.00     | 0.00                  |
| 3        | I feel a valued part of the school's community.                                                                                     | 60                | 78.33            | 18.33      | 0.00          | 0.00                | 3.33               | 0.00     | 0.00                  |
| 4        | I am encouraged to learn and share practice with colleagues from other schools.                                                     | 60                | 63.33            | 33.33      | 1.67          | 0.00                | 1.67               | 0.00     | 0.00                  |
| 5        | I am given the opportunity to learn and share practice with colleagues from other schools.                                          | 60                | 56.67            | 38.33      | 1.67          | 0.00                | 1.67               | 0.00     | 1.67                  |
| 6        | I have a clear understanding of the social, cultural and economic context of the school.                                            | 60                | 95               | 3.33       | 0.00          | 0.00                | 1.67               | 0.00     | 0.00                  |
| 7        | I feel appropriately supported by the school to undertake my role.                                                                  | 60                | 73.33            | 25         | 0.00          | 0.00                | 1.67               | 0.00     | 0.00                  |
| 8        | I am supported to engage in professional learning.                                                                                  | 60                | 93.33            | 5          | 0.00          | 0.00                | 1.67               | 0.00     | 0.00                  |
| 9        | My professional learning enables me to reflect on and improve my practice.                                                          | 60                | 93.33            | 5          | 0.00          | 0.00                | 1.67               | 0.00     | 0.00                  |
| 10       | I have regular opportunities to undertake leadership roles.                                                                         | 60                | 85               | 11.67      | 0.00          | 0.00                | 1.67               | 1.67     | 0.00                  |
| 11       | I have opportunities to be involved in agreeing priorities for the school.                                                          | 60                | 63.33            | 28.33      | 5             | 0.00                | 1.67               | 0.00     | 1.67                  |
| 12       | I am actively involved in the school's ongoing self-<br>evaluation.                                                                 | 60                | 80               | 18.33      | 0.00          | 0.00                | 1.67               | 0.00     | 0.00                  |
| 13       | GTCS standards are used to support professional dialogue.                                                                           | 60                | 83.33            | 15         | 0.00          | 0.00                | 1.67               | 0.00     | 0.00                  |
| 14       | I use information, including data, effectively to identify<br>and reduce inequalities in children's and young<br>people's outcomes. | 60                | 86.67            | 11.67      | 0.00          | 0.00                | 1.67               | 0.00     | 0.00                  |
| 15       | I understand how to apply the school's procedures relating to child protection and safeguarding.                                    | 60                | 88.33            | 10         | 0.00          | 0.00                | 1.67               | 0.00     | 0.00                  |
| 16       | The school's vision and values underpins my work.                                                                                   | 60                | 93.33            | 5          | 0.00          | 0.00                | 1.67               | 0.00     | 0.00                  |
| 17       | Staff treat all children and young people fairly and with respect.                                                                  | 60                | 86.67            | 11.67      | 0.00          | 0.00                | 1.67               | 0.00     | 0.00                  |

| Q<br>No. | Question (cont.)                                                                                                                            | Response<br>Count | Strongly agree % | Agree<br>% | Disagree<br>% | Strongly disagree % | Don't<br>know<br>% | N/A<br>% | Didn't<br>answer<br>% |
|----------|---------------------------------------------------------------------------------------------------------------------------------------------|-------------------|------------------|------------|---------------|---------------------|--------------------|----------|-----------------------|
| 18       | Colleagues treat each other with respect.                                                                                                   | 60                | 81.67            | 16.67      | 0.00          | 0.00                | 1.67               | 0.00     | 0.00                  |
| 19       | Children and young people are encouraged and supported to treat others with respect.                                                        | 60                | 86.67            | 11.67      | 0.00          | 0.00                | 1.67               | 0.00     | 0.00                  |
| 20       | Children and young people are well behaved.                                                                                                 | 60                | 33.33            | 60         | 6.67          | 0.00                | 0.00               | 0.00     | 0.00                  |
| 21       | The school deals effectively with any bullying.                                                                                             | 60                | 63.33            | 30         | 0.00          | 0.00                | 6.67               | 0.00     | 0.00                  |
| 22       | I am provided with feedback when I report an incident.                                                                                      | 60                | 46.67            | 45         | 3.33          | 0.00                | 1.67               | 3.33     | 0.00                  |
| 23       | Staff at all levels within the school communicate effectively with each other.                                                              | 60                | 51.67            | 46.67      | 0.00          | 0.00                | 1.67               | 0.00     | 0.00                  |
| 24       | The school's arrangements for engaging parents in their child's learning are effective.                                                     | 60                | 55               | 43.33      | 0.00          | 0.00                | 1.67               | 0.00     | 0.00                  |
| 25       | The school is well led and managed.                                                                                                         | 60                | 83.33            | 15         | 0.00          | 0.00                | 1.67               | 0.00     | 0.00                  |
| 26       | Collaborative working across the school is effective in taking forward improvement.                                                         | 60                | 81.67            | 16.67      | 0.00          | 0.00                | 1.67               | 0.00     | 0.00                  |
| 27       | Children and young people are engaged in their learning.                                                                                    | 60                | 58.33            | 40         | 0.00          | 0.00                | 1.67               | 0.00     | 0.00                  |
| 28       | I give children and young people regular feedback which helps them to progress.                                                             | 60                | 86.67            | 11.67      | 0.00          | 0.00                | 1.67               | 0.00     | 0.00                  |
| 29       | Children and young people are provided with experiences which meet their learning needs.                                                    | 60                | 76.67            | 21.67      | 0.00          | 0.00                | 1.67               | 0.00     | 0.00                  |
| 30       | Children and young people are involved in talking about and planning their learning.                                                        | 60                | 58.33            | 38.33      | 0.00          | 0.00                | 3.33               | 0.00     | 0.00                  |
| 31       | Children and young people are involved in setting their learning targets.                                                                   | 60                | 61.67            | 36.67      | 0.00          | 0.00                | 1.67               | 0.00     | 0.00                  |
| 32       | Children and young people have the opportunity to lead their learning.                                                                      | 60                | 68.33            | 30         | 0.00          | 0.00                | 1.67               | 0.00     | 0.00                  |
| 33       | I receive appropriate support for planning, preparation and assessment.                                                                     | 60                | 71.67            | 26.67      | 0.00          | 0.00                | 1.67               | 0.00     | 0.00                  |
| 34       | The school has effective strategies to support children and young people with their learning, including those requiring additional support. | 60                | 86.67            | 11.67      | 0.00          | 0.00                | 1.67               | 0.00     | 0.00                  |
| 35       | Staff have a shared understanding of their<br>'responsibility of all' in literacy and numeracy and health and wellbeing.                    | 60                | 75               | 20         | 0.00          | 0.00                | 1.67               | 0.00     | 3.33                  |

| Q<br>No. | Question (cont.)                                                                                                     | Response<br>Count | Strongly agree % | Agree<br>% | Disagree<br>% | Strongly disagree % | Don't<br>know<br>% | N/A<br>% | Didn't<br>answer<br>% |
|----------|----------------------------------------------------------------------------------------------------------------------|-------------------|------------------|------------|---------------|---------------------|--------------------|----------|-----------------------|
| 36       | Moderation activities are helping me to make sound professional judgements.                                          | 60                | 75               | 23.33      | 0.00          | 0.00                | 1.67               | 0.00     | 0.00                  |
| 37       | I have regular opportunities to help shape the curriculum through discussions with colleagues, parents and partners. | 60                | 65               | 30         | 3.33          | 0.00                | 1.67               | 0.00     | 0.00                  |
| 38       | I am aware of and involved in the school's strategies for raising attainment for all.                                | 60                | 86.67            | 11.67      | 0.00          | 0.00                | 1.67               | 0.00     | 0.00                  |