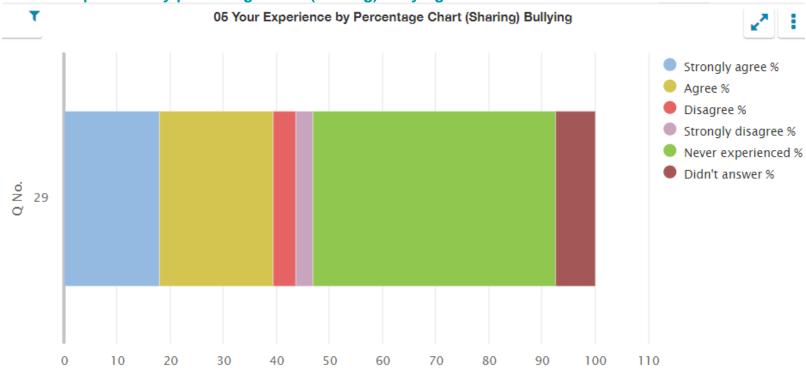

### **Barrhead High School**

SEED no: 8627630

05 Your experience by percentage (sharing) bullying

| Q<br>No. | Question                                        | Response<br>Count | Strongly agree % | Agree % | Disagree % | Strongly disagree % | Never experienced % | Didn't answer % |
|----------|-------------------------------------------------|-------------------|------------------|---------|------------|---------------------|---------------------|-----------------|
| 29       | My child's school deals well with any bullying. | 94                | 18.09            | 21.28   | 4.26       | 3.19                | 45.74               | 7.45            |

### 05 Your experience by percentage chart (sharing) bullying