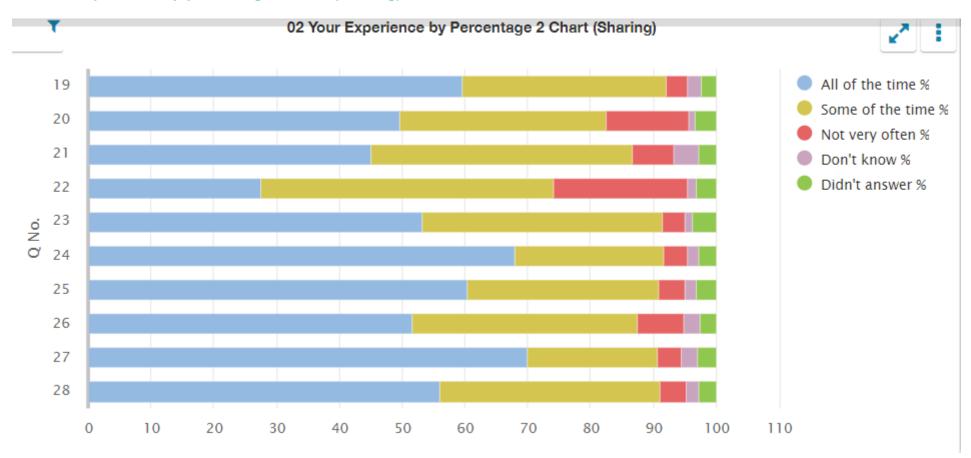

| Q<br>No. | Question                                                            | Response<br>Count | All of the time % | Some of the time % | Not very often % | Don't<br>know % | Didn't<br>answer % |
|----------|---------------------------------------------------------------------|-------------------|-------------------|--------------------|------------------|-----------------|--------------------|
| 19       | Staff help young people to be responsible for their own behaviour.  | 461               | 59.65             | 32.32              | 3.47             | 2.17            | 2.39               |
| 20       | I feel comfortable approaching staff with questions or suggestions. | 461               | 49.67             | 32.75              | 13.23            | 1.08            | 3.25               |
| 21       | I am given the opportunity to influence what and how I learn.       | 461               | 45.12             | 41.65              | 6.51             | 3.9             | 2.82               |
| 22       | I enjoy learning at school.                                         | 461               | 27.55             | 46.64              | 21.26            | 1.3             | 3.25               |
| 23       | I feel that my work in school is hard enough.                       | 461               | 53.15             | 38.39              | 3.47             | 1.3             | 3.69               |
| 24       | I know who to ask to get help if I find my work too hard.           | 461               | 67.9              | 23.86              | 3.69             | 1.74            | 2.82               |
| 25       | Staff help me to understand how I am progressing in my school work. | 461               | 60.3              | 30.59              | 4.12             | 1.74            | 3.25               |
| 26       | The feedback I receive on my work helps me to improve my learning.  | 461               | 51.63             | 35.79              | 7.38             | 2.6             | 2.6                |
| 27       | I am encouraged by staff to do the best I can.                      | 461               | 69.85             | 20.82              | 3.69             | 2.6             | 3.04               |
| 28       | I am happy with the quality of teaching in my school.               | 461               | 55.97             | 35.14              | 4.12             | 1.95            | 2.82               |