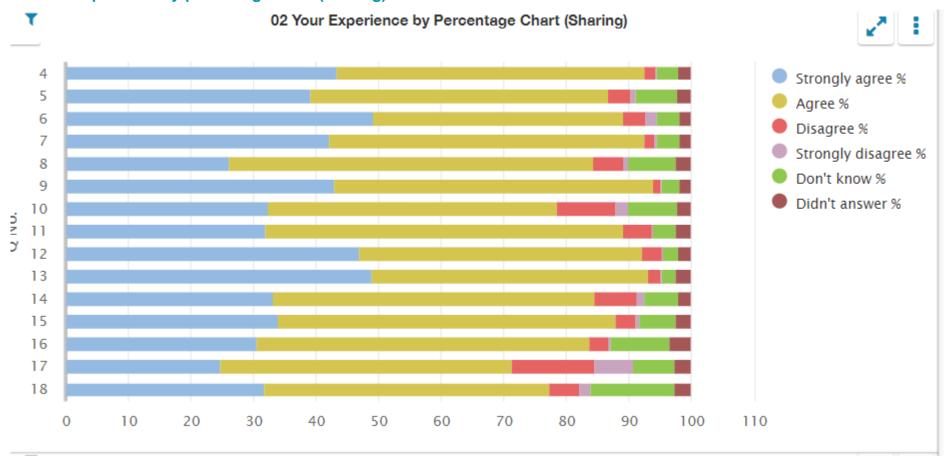

## Questionnaire for young people in secondary stages (02)

| Q<br>No. | Question                                                                                                          | Response<br>Count | Strongly agree % | Agree<br>% | Disagree<br>% | Strongly disagree % | Don't<br>know<br>% | Didn't<br>answer<br>% |
|----------|-------------------------------------------------------------------------------------------------------------------|-------------------|------------------|------------|---------------|---------------------|--------------------|-----------------------|
| 4        | I feel safe when I am at school.                                                                                  | 461               | 43.38            | 49.24      | 1.74          | 0.22                | 3.47               | 1.95                  |
| 5        | My school helps me to feel safe.                                                                                  | 461               | 39.26            | 47.51      | 3.69          | 0.65                | 6.72               | 2.17                  |
| 6        | I have someone in my school I can speak to if I am upset or worried about something.                              | 461               | 49.24            | 39.91      | 3.69          | 1.74                | 3.69               | 1.74                  |
| 7        | Staff treat me fairly and with respect.                                                                           | 461               | 42.3             | 50.33      | 1.52          | 0.43                | 3.69               | 1.74                  |
| 8        | Other young people treat me fairly and with respect.                                                              | 461               | 26.25            | 58.13      | 4.77          | 0.87                | 7.59               | 2.39                  |
| 9        | My school helps me to understand and respect other people.                                                        | 461               | 42.95            | 50.98      | 1.3           | 0.22                | 2.82               | 1.74                  |
| 10       | My school is helping me to become confident.                                                                      | 461               | 32.32            | 46.2       | 9.54          | 1.95                | 7.81               | 2.17                  |
| 11       | My school teaches me how to lead a healthy lifestyle.                                                             | 461               | 32.1             | 57.05      | 4.56          | 0.22                | 3.69               | 2.39                  |
| 12       | There are lots of chances at my school for me to get regular exercise.                                            | 461               | 47.07            | 45.12      | 3.25          | 0.22                | 2.39               | 1.95                  |
| 13       | My school offers me the opportunity to take part in activities in school beyond the classroom and timetabled day. | 461               | 49.02            | 44.25      | 1.95          | 0.22                | 2.17               | 2.39                  |
| 14       | I have the opportunity to discuss my achievements outwith school with an adult in school who knows me well.       | 461               | 33.19            | 51.41      | 6.72          | 1.3                 | 5.42               | 1.95                  |
| 15       | My school listens to my views.                                                                                    | 461               | 34.06            | 54.01      | 3.04          | 0.65                | 5.86               | 2.39                  |
| 16       | My school takes my views into account.                                                                            | 461               | 30.59            | 53.15      | 3.04          | 0.43                | 9.33               | 3.47                  |
| 17       | My homework helps me to understand and improve my work in school.                                                 | 461               | 24.73            | 46.64      | 13.23         | 6.29                | 6.51               | 2.6                   |
| 18       | I was given good advice to make choices about taking the subjects that are right for me.                          | 461               | 31.89            | 45.55      | 4.77          | 1.74                | 13.45              | 2.6                   |