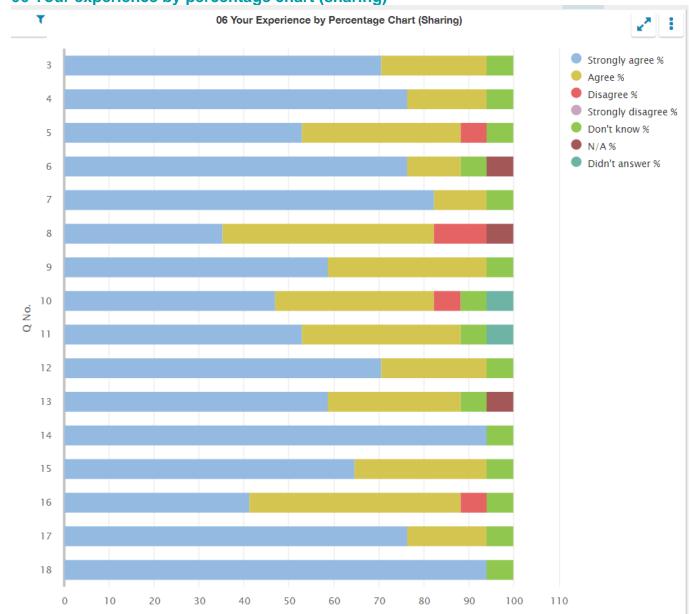

## Questionnaire for partners with the school (06)

| Q<br>No. | Question                                                                                                                                                    | Response<br>Count | Strongly agree % | Agree % | Disagree<br>% | Strongly disagree | Don't<br>know | N/A<br>% | Didn't answer |
|----------|-------------------------------------------------------------------------------------------------------------------------------------------------------------|-------------------|------------------|---------|---------------|-------------------|---------------|----------|---------------|
| 3        | My service/organisation works in partnership with                                                                                                           |                   |                  |         |               | %                 | %             |          | %             |
|          | the school on a regular basis.                                                                                                                              | 17                | 70.59            | 23.53   | 0.00          | 0.00              | 5.88          | 0.00     | 0.00          |
| 4        | We are aware of the school's procedures for reporting child protection and safeguarding concerns.                                                           | 17                | 76.47            | 17.65   | 0.00          | 0.00              | 5.88          | 0.00     | 0.00          |
| 5        | My service/organisation has a clear understanding of the school's strategies for raising attainment for                                                     | 17                | 52.94            | 35.29   | 5.88          | 0.00              | 5.88          | 0.00     | 0.00          |
| 6        | all.  There are effective arrangements in place for jointly planning provision with the school.                                                             | 17                | 76.47            | 11.76   | 0.00          | 0.00              | 5.88          | 5.88     | 0.00          |
| 7        | There are effective arrangements for jointly delivering provision with the school.                                                                          | 17                | 82.35            | 11.76   | 0.00          | 0.00              | 5.88          | 0.00     | 0.00          |
| 8        | My service/organisation is involved in the school's self-evaluation of our joint work.                                                                      | 17                | 35.29            | 47.06   | 11.76         | 0.00              | 0.00          | 5.88     | 0.00          |
| 9        | Roles and responsibilities are clearly defined within the partnership.                                                                                      | 17                | 58.82            | 35.29   | 0.00          | 0.00              | 5.88          | 0.00     | 0.00          |
| 10       | Effective arrangements are in place to evaluate the impact of our partnership working.                                                                      | 17                | 47.06            | 35.29   | 5.88          | 0.00              | 5.88          | 0.00     | 5.88          |
| 11       | My service/organisation is kept up to date with changes in the school which may affect the services we deliver.                                             | 17                | 52.94            | 35.29   | 0.00          | 0.00              | 5.88          | 0.00     | 5.88          |
| 12       | The school provides my service/organisation with relevant information about the needs of children and young people.                                         | 17                | 70.59            | 23.53   | 0.00          | 0.00              | 5.88          | 0.00     | 0.00          |
| 13       | Arrangements are in place to support my service/organisation to share relevant information about the progress of children and young people with the school. | 17                | 58.82            | 29.41   | 0.00          | 0.00              | 5.88          | 5.88     | 0.00          |
| 14       | The school values the contribution made by my service/organisation.                                                                                         | 17                | 94.12            | 0.00    | 0.00          | 0.00              | 5.88          | 0.00     | 0.00          |
| 15       | The school actively promotes my service/organisation to potential users, as                                                                                 | 47                |                  |         | 0.00          |                   |               |          |               |
|          | appropriate.                                                                                                                                                | 17                | 64.71            | 29.41   | 0.00          | 0.00              | 5.88          | 0.00     | 0.00          |

| Q<br>No. | Question (cont.)                                                                                                      | Response<br>Count | Strongly agree % | Agree % | Disagree<br>% | Strongly disagree % | Don't<br>know<br>% | N/A<br>% | Didn't<br>answer<br>% |
|----------|-----------------------------------------------------------------------------------------------------------------------|-------------------|------------------|---------|---------------|---------------------|--------------------|----------|-----------------------|
| 16       | There are opportunities to network, share practice and participate in joint training and development with the school. | 17                | 41.18            | 47.06   | 5.88          | 0.00                | 5.88               | 0.00     | 0.00                  |
| 17       | My service/organisation has a clear understanding of the social, cultural and economic context of the school.         | 17                | 76.47            | 17.65   | 0.00          | 0.00                | 5.88               | 0.00     | 0.00                  |
| 18       | Overall, partnership working with the school works well.                                                              | 17                | 94.12            | 0.00    | 0.00          | 0.00                | 5.88               | 0.00     | 0.00                  |