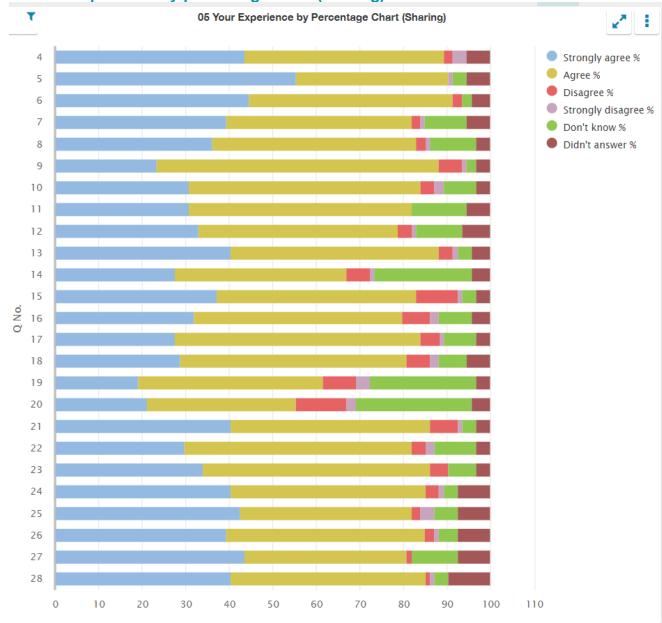

## Questionnaire for parents/carers of children in secondary stages (05)

| Q<br>No. | Question                                                                                                                                 | Response<br>Count | Strongly agree % | Agree<br>% | Disagree<br>% | Strongly<br>disagree<br>% | Don't<br>know<br>% | Didn't<br>answer<br>% |
|----------|------------------------------------------------------------------------------------------------------------------------------------------|-------------------|------------------|------------|---------------|---------------------------|--------------------|-----------------------|
| 4        | My child likes being at this school.                                                                                                     | 94                | 43.62            | 45.74      | 2.13          | 3.19                      | 0.00               | 5.32                  |
| 5        | Staff treat my child fairly and with respect.                                                                                            | 94                | 55.32            | 35.11      | 0.00          | 1.06                      | 3.19               | 5.32                  |
| 6        | I feel that my child is safe at the school.                                                                                              | 94                | 44.68            | 46.81      | 2.13          | 0.00                      | 2.13               | 4.26                  |
| 7        | The school helps my child to feel confident.                                                                                             | 94                | 39.36            | 42.55      | 2.13          | 1.06                      | 9.57               | 5.32                  |
| 8        | I feel staff really know my child as an individual.                                                                                      | 94                | 36.17            | 46.81      | 2.13          | 1.06                      | 10.64              | 3.19                  |
| 9        | My child finds their learning activities hard enough.                                                                                    | 94                | 23.4             | 64.89      | 5.32          | 1.06                      | 2.13               | 3.19                  |
| 10       | My child receives the help he/she needs to do well.                                                                                      | 94                | 30.85            | 53.19      | 3.19          | 2.13                      | 7.45               | 3.19                  |
| 11       | My child is encouraged by the school to be healthy and take regular exercise.                                                            | 94                | 30.85            | 51.06      | 0.00          | 0.00                      | 12.77              | 5.32                  |
| 12       | The school supports my child's emotional wellbeing.                                                                                      | 94                | 32.98            | 45.74      | 3.19          | 1.06                      | 10.64              | 6.38                  |
| 13       | My child is making good progress at the school.                                                                                          | 94                | 40.43            | 47.87      | 3.19          | 1.06                      | 3.19               | 4.26                  |
| 14       | My child was well supported to make choices about taking the subjects that are right for them.                                           | 94                | 27.66            | 39.36      | 5.32          | 1.06                      | 22.34              | 4.26                  |
| 15       | I receive helpful, regular feedback about how my child is learning and developing e.g. informal feedback, reports and learning profiles. | 94                | 37.23            | 45.74      | 9.57          | 1.06                      | 3.19               | 3.19                  |
| 16       | The information I receive about how my child is doing reaches me at the right time.                                                      | 94                | 31.91            | 47.87      | 6.38          | 2.13                      | 7.45               | 4.26                  |
| 17       | I understand how my child's progress is assessed.                                                                                        | 94                | 27.66            | 56.38      | 4.26          | 1.06                      | 7.45               | 3.19                  |
| 18       | The school gives me advice on how to support my child's learning at home.                                                                | 94                | 28.72            | 52.13      | 5.32          | 2.13                      | 6.38               | 5.32                  |
| 19       | The school organises activities where my child and I can learn together.                                                                 | 94                | 19.15            | 42.55      | 7.45          | 3.19                      | 24.47              | 3.19                  |
| 20       | The school takes my views into account when making changes.                                                                              | 94                | 21.28            | 34.04      | 11.7          | 2.13                      | 26.6               | 4.26                  |
| 21       | I feel comfortable approaching the school with questions, suggestions and/or a problem.                                                  | 94                | 40.43            | 45.74      | 6.38          | 1.06                      | 3.19               | 3.19                  |

| Q<br>No. | Question (cont.)                                                                   | Response<br>Count | Strongly agree % | Agree<br>% | Disagree<br>% | Strongly<br>disagree<br>% | Don't<br>know<br>% | Didn't<br>answer<br>% |
|----------|------------------------------------------------------------------------------------|-------------------|------------------|------------|---------------|---------------------------|--------------------|-----------------------|
| 22       | I feel encouraged to be involved in the work of the Parent                         |                   |                  |            |               |                           | _                  |                       |
|          | Council and/or parent association.                                                 | 94                | 29.79            | 52.13      | 3.19          | 2.13                      | 9.57               | 3.19                  |
| 23       | I am kept informed about the work of the Parent Council and/or parent association. | 94                | 34.04            | 52.13      | 4.26          | 0.00                      | 6.38               | 3.19                  |
| 24       | I am satisfied with the quality of teaching in the school.                         | 94                | 40.43            | 44.68      | 3.19          | 1.06                      | 3.19               | 7.45                  |
| 25       | The school is well led and managed.                                                | 94                | 42.55            | 39.36      | 2.13          | 3.19                      | 5.32               | 7.45                  |
| 26       | The school encourages young people to treat others with respect.                   | 94                | 39.36            | 45.74      | 2.13          | 1.06                      | 4.26               | 7.45                  |
| 27       | I would recommend the school to other parents.                                     | 94                | 43.62            | 37.23      | 1.06          | 0.00                      | 10.64              | 7.45                  |
| 28       | Overall, I am satisfied with the school.                                           | 94                | 40.43            | 44.68      | 1.06          | 1.06                      | 3.19               | 9.57                  |