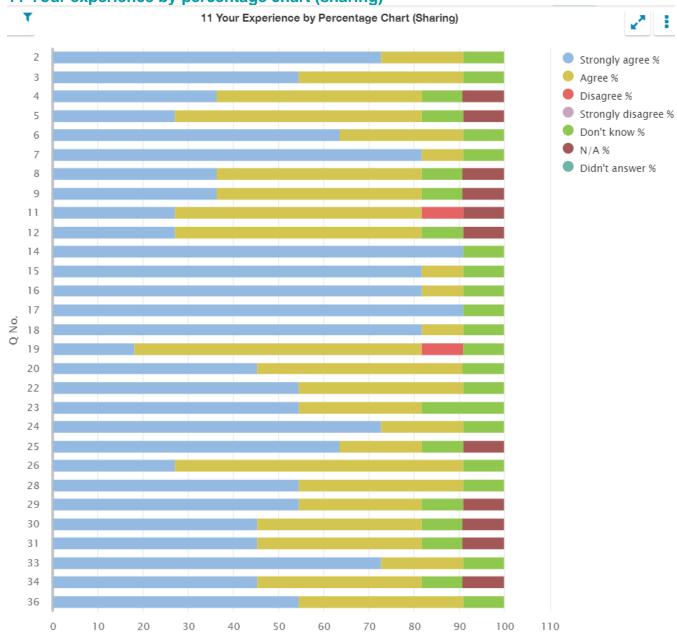

## **Questionnaire for school teachers (10)**

| Q<br>No. | Question                                                                                                                            | Response<br>Count | Strongly agree % | Agree<br>% | Disagree<br>% | Strongly disagree % | Don't<br>know<br>% | N/A<br>% | Didn't<br>answer<br>% |
|----------|-------------------------------------------------------------------------------------------------------------------------------------|-------------------|------------------|------------|---------------|---------------------|--------------------|----------|-----------------------|
| 2        | I find it rewarding to be a member of staff at this school.                                                                         | 60                | 80               | 18.33      | 0.00          | 0.00                | 1.67               | 0.00     | 0.00                  |
| 3        | I feel a valued part of the school's community.                                                                                     | 60                | 78.33            | 18.33      | 0.00          | 0.00                | 3.33               | 0.00     | 0.00                  |
| 4        | I am encouraged to learn and share practice with colleagues from other schools.                                                     | 60                | 63.33            | 33.33      | 1.67          | 0.00                | 1.67               | 0.00     | 0.00                  |
| 5        | I am given the opportunity to learn and share practice with colleagues from other schools.                                          | 60                | 56.67            | 38.33      | 1.67          | 0.00                | 1.67               | 0.00     | 1.67                  |
| 6        | I have a clear understanding of the social, cultural and economic context of the school.                                            | 60                | 95               | 3.33       | 0.00          | 0.00                | 1.67               | 0.00     | 0.00                  |
| 7        | I feel appropriately supported by the school to undertake my role.                                                                  | 60                | 73.33            | 25         | 0.00          | 0.00                | 1.67               | 0.00     | 0.00                  |
| 8        | I am supported to engage in professional learning.                                                                                  | 60                | 93.33            | 5          | 0.00          | 0.00                | 1.67               | 0.00     | 0.00                  |
| 9        | My professional learning enables me to reflect on and improve my practice.                                                          | 60                | 93.33            | 5          | 0.00          | 0.00                | 1.67               | 0.00     | 0.00                  |
| 10       | I have regular opportunities to undertake leadership roles.                                                                         | 60                | 85               | 11.67      | 0.00          | 0.00                | 1.67               | 1.67     | 0.00                  |
| 11       | I have opportunities to be involved in agreeing priorities for the school.                                                          | 60                | 63.33            | 28.33      | 5             | 0.00                | 1.67               | 0.00     | 1.67                  |
| 12       | I am actively involved in the school's ongoing self-<br>evaluation.                                                                 | 60                | 80               | 18.33      | 0.00          | 0.00                | 1.67               | 0.00     | 0.00                  |
| 13       | GTCS standards are used to support professional dialogue.                                                                           | 60                | 83.33            | 15         | 0.00          | 0.00                | 1.67               | 0.00     | 0.00                  |
| 14       | I use information, including data, effectively to identify<br>and reduce inequalities in children's and young<br>people's outcomes. | 60                | 86.67            | 11.67      | 0.00          | 0.00                | 1.67               | 0.00     | 0.00                  |
| 15       | I understand how to apply the school's procedures relating to child protection and safeguarding.                                    | 60                | 88.33            | 10         | 0.00          | 0.00                | 1.67               | 0.00     | 0.00                  |
| 16       | The school's vision and values underpins my work.                                                                                   | 60                | 93.33            | 5          | 0.00          | 0.00                | 1.67               | 0.00     | 0.00                  |
| 17       | Staff treat all children and young people fairly and with respect.                                                                  | 60                | 86.67            | 11.67      | 0.00          | 0.00                | 1.67               | 0.00     | 0.00                  |

| Q<br>No. | Question (cont.)                                                                                                                            | Response<br>Count | Strongly agree % | Agree<br>% | Disagree<br>% | Strongly disagree % | Don't<br>know<br>% | N/A<br>% | Didn't<br>answer<br>% |
|----------|---------------------------------------------------------------------------------------------------------------------------------------------|-------------------|------------------|------------|---------------|---------------------|--------------------|----------|-----------------------|
| 18       | Colleagues treat each other with respect.                                                                                                   | 60                | 81.67            | 16.67      | 0.00          | 0.00                | 1.67               | 0.00     | 0.00                  |
| 19       | Children and young people are encouraged and supported to treat others with respect.                                                        | 60                | 86.67            | 11.67      | 0.00          | 0.00                | 1.67               | 0.00     | 0.00                  |
| 20       | Children and young people are well behaved.                                                                                                 | 60                | 33.33            | 60         | 6.67          | 0.00                | 0.00               | 0.00     | 0.00                  |
| 21       | The school deals effectively with any bullying.                                                                                             | 60                | 63.33            | 30         | 0.00          | 0.00                | 6.67               | 0.00     | 0.00                  |
| 22       | I am provided with feedback when I report an incident.                                                                                      | 60                | 46.67            | 45         | 3.33          | 0.00                | 1.67               | 3.33     | 0.00                  |
| 23       | Staff at all levels within the school communicate effectively with each other.                                                              | 60                | 51.67            | 46.67      | 0.00          | 0.00                | 1.67               | 0.00     | 0.00                  |
| 24       | The school's arrangements for engaging parents in their child's learning are effective.                                                     | 60                | 55               | 43.33      | 0.00          | 0.00                | 1.67               | 0.00     | 0.00                  |
| 25       | The school is well led and managed.                                                                                                         | 60                | 83.33            | 15         | 0.00          | 0.00                | 1.67               | 0.00     | 0.00                  |
| 26       | Collaborative working across the school is effective in taking forward improvement.                                                         | 60                | 81.67            | 16.67      | 0.00          | 0.00                | 1.67               | 0.00     | 0.00                  |
| 27       | Children and young people are engaged in their learning.                                                                                    | 60                | 58.33            | 40         | 0.00          | 0.00                | 1.67               | 0.00     | 0.00                  |
| 28       | I give children and young people regular feedback which helps them to progress.                                                             | 60                | 86.67            | 11.67      | 0.00          | 0.00                | 1.67               | 0.00     | 0.00                  |
| 29       | Children and young people are provided with experiences which meet their learning needs.                                                    | 60                | 76.67            | 21.67      | 0.00          | 0.00                | 1.67               | 0.00     | 0.00                  |
| 30       | Children and young people are involved in talking about and planning their learning.                                                        | 60                | 58.33            | 38.33      | 0.00          | 0.00                | 3.33               | 0.00     | 0.00                  |
| 31       | Children and young people are involved in setting their learning targets.                                                                   | 60                | 61.67            | 36.67      | 0.00          | 0.00                | 1.67               | 0.00     | 0.00                  |
| 32       | Children and young people have the opportunity to lead their learning.                                                                      | 60                | 68.33            | 30         | 0.00          | 0.00                | 1.67               | 0.00     | 0.00                  |
| 33       | I receive appropriate support for planning, preparation and assessment.                                                                     | 60                | 71.67            | 26.67      | 0.00          | 0.00                | 1.67               | 0.00     | 0.00                  |
| 34       | The school has effective strategies to support children and young people with their learning, including those requiring additional support. | 60                | 86.67            | 11.67      | 0.00          | 0.00                | 1.67               | 0.00     | 0.00                  |
| 35       | Staff have a shared understanding of their<br>'responsibility of all' in literacy and numeracy and health and wellbeing.                    | 60                | 75               | 20         | 0.00          | 0.00                | 1.67               | 0.00     | 3.33                  |

| Q<br>No. | Question (cont.)                                                                                                     | Response<br>Count | Strongly agree % | Agree<br>% | Disagree<br>% | Strongly disagree % | Don't<br>know<br>% | N/A<br>% | Didn't<br>answer<br>% |
|----------|----------------------------------------------------------------------------------------------------------------------|-------------------|------------------|------------|---------------|---------------------|--------------------|----------|-----------------------|
| 36       | Moderation activities are helping me to make sound professional judgements.                                          | 60                | 75               | 23.33      | 0.00          | 0.00                | 1.67               | 0.00     | 0.00                  |
| 37       | I have regular opportunities to help shape the curriculum through discussions with colleagues, parents and partners. | 60                | 65               | 30         | 3.33          | 0.00                | 1.67               | 0.00     | 0.00                  |
| 38       | I am aware of and involved in the school's strategies for raising attainment for all.                                | 60                | 86.67            | 11.67      | 0.00          | 0.00                | 1.67               | 0.00     | 0.00                  |