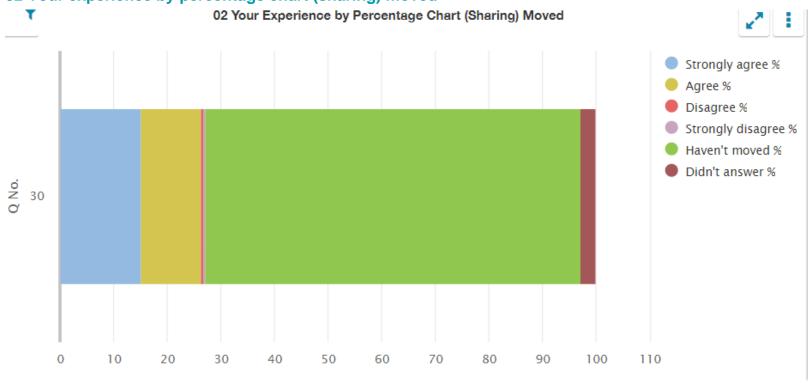

### 02 Your experience by percentage (sharing) moved

| Q<br>No. | Question                                                              | Response<br>Count | Strongly agree % | Agree % | Disagree<br>% | Strongly disagree % | Haven't moved % | Didn't<br>answer % |
|----------|-----------------------------------------------------------------------|-------------------|------------------|---------|---------------|---------------------|-----------------|--------------------|
| 30       | I was well supported if I moved to a new school within the last year. | 461               | 15.18            | 11.28   | 0.43          | 0.22                | 70.07           | 2.82               |