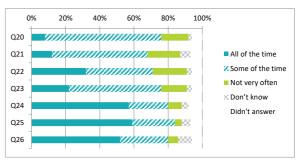

|     |                                                                |                 | Perc             | entag          | зе %       |               |
|-----|----------------------------------------------------------------|-----------------|------------------|----------------|------------|---------------|
|     |                                                                | All of the time | Some of the time | Not very often | Don't know | Didn't answer |
| Q20 | Other children behave well                                     | 8               | 68               | 16             | 2          | 6             |
| Q21 | My teachers ask me about what things I want to learn in school | 12              | 56               | 19             | 6          | 7             |
| Q22 | I enjoy learning at school                                     | 32              | 39               | 20             | 3          | 6             |
| Q23 | I feel that my work in school is hard enough                   | 22              | 54               | 15             | 3          | 6             |
| Q24 | I know who to ask to get help if I find my work too hard       | 57              | 23               | 8              | 4          | 8             |
| Q25 | I am encouraged by staff to do the best I can                  | 59              | 25               | 4              | 5          | 7             |
| Q26 | I am happy with the quality of teaching in my school           | 52              | 28               | 6              | 8          | 6             |