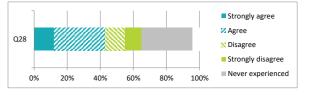

|     |                                                                      | Pe    | ercen    | itage         | %             |
|-----|----------------------------------------------------------------------|-------|----------|---------------|---------------|
|     |                                                                      | Agree | Disagree | Haven't moved | Didn't answer |
| Q28 | I was well supported if I moved to a new school within the last year | 22    | 3        | 69            | 6             |