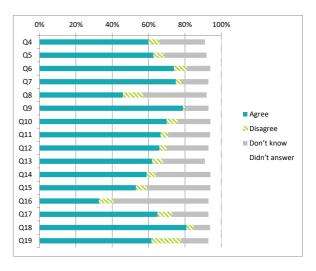

### Children (Primary) Questionnaire Summary

Q19 My homework helps me to understand and improve my work in school

Centre Name:Grantown Primary School SEED Number: 5146127

Number of responses: 158 Percentage % Percentages are rounded and may not add up to 100% Q4 I feel safe when I am at school 60 6 25 Q5 My school helps me to feel safe 62 6 23 Q6 I have someone in my school I can speak to if I am upset or worried about something 74 7 13 Q7 Staff treat me fairly and with respect 75 3 15 Q8 Other children treat me fairly and with respect 46 11 35 My school helps me to understand and respect other people 79 1 13 Q10 My school is helping me to become confident 70 6 18 Q11 My school teaches me to lead a healthy lifestyle 66 4 23 66 There are lots of chances at my school for me to get regular exercise 4 23 My school offers me the opportunity to take part in activities in school beyond the classroom and timetabled day 62 6 23 Q14 I have the opportunity to discuss my achievements out with school with an adult in school who knows me well 59 5 30 My school listens to my views 53 6 35 33 My school takes my views into account 8 53 Q17 I feel comfortable approaching staff with questions or suggestions 8 20 Staff help me to understand how I am progressing in my school work 80 4 9