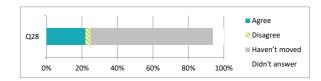

|     |                                                                      | Pe    | ercen    | itage         | %             |
|-----|----------------------------------------------------------------------|-------|----------|---------------|---------------|
|     |                                                                      | Agree | Disagree | Haven't moved | Didn't answer |
| Q28 | I was well supported if I moved to a new school within the last year | 22    | 3        | 69            | 6             |