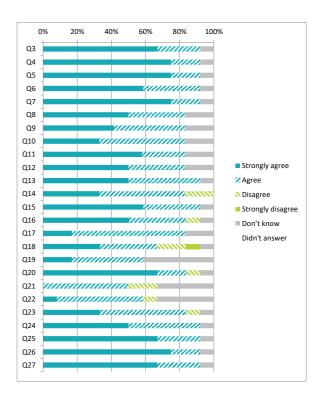

### Children (Primary) Questionnaire Summary

Q19 My homework helps me to understand and improve my work in school

Centre Name:Grantown Primary School SEED Number: 5146127

Number of responses: 158 Percentage % Percentages are rounded and may not add up to 100% Q4 I feel safe when I am at school 60 6 25 Q5 My school helps me to feel safe 62 6 23 Q6 I have someone in my school I can speak to if I am upset or worried about something 74 7 13 Q7 Staff treat me fairly and with respect 75 3 15 Q8 Other children treat me fairly and with respect 46 11 35 My school helps me to understand and respect other people 79 1 13 Q10 My school is helping me to become confident 70 6 18 Q11 My school teaches me to lead a healthy lifestyle 66 4 23 66 There are lots of chances at my school for me to get regular exercise 4 23 My school offers me the opportunity to take part in activities in school beyond the classroom and timetabled day 62 6 23 Q14 I have the opportunity to discuss my achievements out with school with an adult in school who knows me well 59 5 30 My school listens to my views 53 6 35 33 My school takes my views into account 8 53 Q17 I feel comfortable approaching staff with questions or suggestions 8 20 Staff help me to understand how I am progressing in my school work 80 4 9

|     |                                                                |                 | Perc             | entag          | зе %       |               |
|-----|----------------------------------------------------------------|-----------------|------------------|----------------|------------|---------------|
|     |                                                                | All of the time | Some of the time | Not very often | Don't know | Didn't answer |
| Q20 | Other children behave well                                     | 8               | 68               | 16             | 2          | 6             |
| Q21 | My teachers ask me about what things I want to learn in school | 12              | 56               | 19             | 6          | 7             |
| Q22 | I enjoy learning at school                                     | 32              | 39               | 20             | 3          | 6             |
| Q23 | I feel that my work in school is hard enough                   | 22              | 54               | 15             | 3          | 6             |
| Q24 | I know who to ask to get help if I find my work too hard       | 57              | 23               | 8              | 4          | 8             |
| Q25 | I am encouraged by staff to do the best I can                  | 59              | 25               | 4              | 5          | 7             |
| Q26 | I am happy with the quality of teaching in my school           | 52              | 28               | 6              | 8          | 6             |

61 16 15

|     |                                        | Pe    | ercen    | tage '            | %             |
|-----|----------------------------------------|-------|----------|-------------------|---------------|
|     |                                        | Agree | Disagree | Never experienced | Didn't answer |
| Q27 | My school deals well with any bullying | 59    | 17       | 16                | 8             |