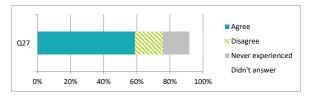

61 16 15

|     |                                        | Pe    | ercen    | tage '            | %             |
|-----|----------------------------------------|-------|----------|-------------------|---------------|
|     |                                        | Agree | Disagree | Never experienced | Didn't answer |
| Q27 | My school deals well with any bullying | 59    | 17       | 16                | 8             |