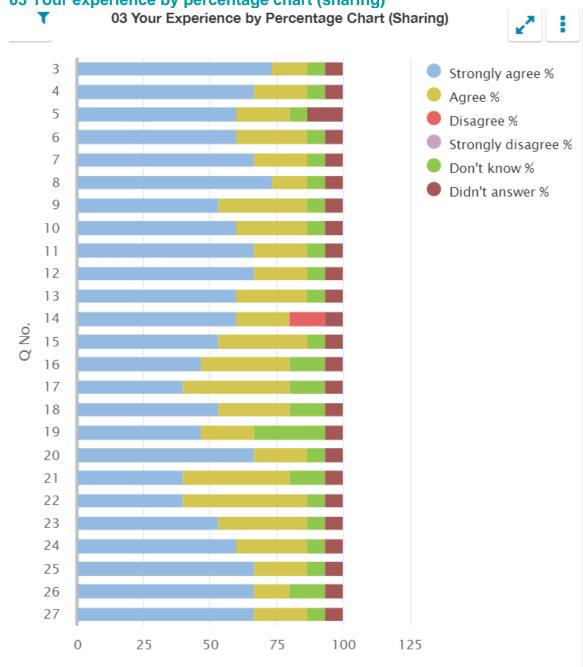

## Questionnaire for parents/carers of children in the early learning and childcare setting (03)

03 Your experience by percentage (sharing)

| Q<br>No. | Question                                                                                                                                 | Response<br>Count | Strongly agree % | Agree<br>% | Disagree<br>% | Strongly disagree % | Don't<br>know<br>% | Didn't<br>answer<br>% |
|----------|------------------------------------------------------------------------------------------------------------------------------------------|-------------------|------------------|------------|---------------|---------------------|--------------------|-----------------------|
| 3        | My child likes being at this setting.                                                                                                    | 15                | 73.33            | 13.33      | 0.00          | 0.00                | 6.67               | 6.67                  |
| 4        | Staff treat my child fairly and with respect.                                                                                            | 15                | 66.67            | 20         | 0.00          | 0.00                | 6.67               | 6.67                  |
| 5        | I feel that my child is safe at the setting.                                                                                             | 15                | 60               | 20         | 0.00          | 0.00                | 6.67               | 13.33                 |
| 6        | My child's behaviour is managed effectively.                                                                                             | 15                | 60               | 26.67      | 0.00          | 0.00                | 6.67               | 6.67                  |
| 7        | The setting helps my child to feel confident.                                                                                            | 15                | 66.67            | 20         | 0.00          | 0.00                | 6.67               | 6.67                  |
| 8        | I feel staff really know my child as an individual.                                                                                      | 15                | 73.33            | 13.33      | 0.00          | 0.00                | 6.67               | 6.67                  |
| 9        | The learning experiences my child has at the setting are at the right level for them.                                                    | 15                | 53.33            | 33.33      | 0.00          | 0.00                | 6.67               | 6.67                  |
| 10       | My child's learning and development is well supported by the staff in the setting.                                                       | 15                | 60               | 26.67      | 0.00          | 0.00                | 6.67               | 6.67                  |
| 11       | My child is encouraged to be healthy and to be physically active.                                                                        | 15                | 66.67            | 20         | 0.00          | 0.00                | 6.67               | 6.67                  |
| 12       | The setting supports my child's emotional wellbeing.                                                                                     | 15                | 66.67            | 20         | 0.00          | 0.00                | 6.67               | 6.67                  |
| 13       | My child is making good progress at the setting.                                                                                         | 15                | 60               | 26.67      | 0.00          | 0.00                | 6.67               | 6.67                  |
| 14       | I receive helpful, regular feedback about how my child is learning and developing e.g. informal feedback, reports and learning profiles. | 15                | 60               | 20         | 13.33         | 0.00                | 0.00               | 6.67                  |
| 15       | The information I receive about how my child is learning and developing is shared with me when I request it.                             | 15                | 53.33            | 33.33      | 0.00          | 0.00                | 6.67               | 6.67                  |
| 16       | I understand how the setting monitors my child's progress in learning.                                                                   | 15                | 46.67            | 33.33      | 0.00          | 0.00                | 13.33              | 6.67                  |
| 17       | The setting gives me ideas on how to support my child's learning at home.                                                                | 15                | 40               | 40         | 0.00          | 0.00                | 13.33              | 6.67                  |
| 18       | The setting organises activities where my child and I can learn together.                                                                | 15                | 53.33            | 26.67      | 0.00          | 0.00                | 13.33              | 6.67                  |
| 19       | The setting takes my views into account when making changes.                                                                             | 15                | 46.67            | 20         | 0.00          | 0.00                | 26.67              | 6.67                  |
| 20       | I feel comfortable approaching the setting with questions, suggestions and/or a problem.                                                 | 15                | 66.67            | 20         | 0.00          | 0.00                | 6.67               | 6.67                  |

### **Midstocket Playgroup**

| CEED | no:    | 5247         | 712 |
|------|--------|--------------|-----|
| SEED | , 11O. | <b>324</b> 1 | 113 |

| Q<br>No. | Question (cont.)                                                                            | Response<br>Count | Strongly agree % | Agree<br>% | Disagree<br>% | Strongly<br>disagree<br>% | Don't<br>know<br>% | Didn't<br>answer<br>% |
|----------|---------------------------------------------------------------------------------------------|-------------------|------------------|------------|---------------|---------------------------|--------------------|-----------------------|
| 21       | I feel encouraged to be involved in the work of parent groups.                              | 15                | 40               | 40         | 0.00          | 0.00                      | 13.33              | 6.67                  |
| 22       | I am kept informed about the work of parent groups.                                         | 15                | 40               | 46.67      | 0.00          | 0.00                      | 6.67               | 6.67                  |
| 23       | The setting is well led and managed.                                                        | 15                | 53.33            | 33.33      | 0.00          | 0.00                      | 6.67               | 6.67                  |
| 24       | The setting encourages children to treat others kindly and with respect.                    | 15                | 60               | 26.67      | 0.00          | 0.00                      | 6.67               | 6.67                  |
| 25       | I would recommend the setting to other parents.                                             | 15                | 66.67            | 20         | 0.00          | 0.00                      | 6.67               | 6.67                  |
| 26       | My child was well supported as they started at the setting or moved to a new room or group. | 15                | 66.67            | 13.33      | 0.00          | 0.00                      | 13.33              | 6.67                  |
| 27       | Overall, I am satisfied with the setting.                                                   | 15                | 66.67            | 20         | 0.00          | 0.00                      | 6.67               | 6.67                  |