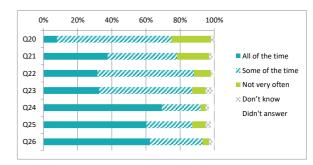

|     |                                                                | Percentage %    |                  |                |            |               |
|-----|----------------------------------------------------------------|-----------------|------------------|----------------|------------|---------------|
|     |                                                                | All of the time | Some of the time | Not very often | Don't know | Didn't answer |
| Q20 | Other children behave well                                     | 8               | 67               | 23             | 2          | 0             |
| Q21 | My teachers ask me about what things I want to learn in school | 38              | 41               | 19             | 2          | 1             |
| Q22 | I enjoy learning at school                                     | 32              | 57               | 10             | 1          | 1             |
| Q23 | I feel that my work in school is hard enough                   | 33              | 55               | 8              | 4          | 1             |
| Q24 | I know who to ask to get help if I find my work too hard       | 70              | 23               | 3              | 2          | 3             |
| Q25 | I am encouraged by staff to do the best I can                  | 61              | 27               | 8              | 3          | 2             |
| Q26 | I am happy with the quality of teaching in my school           | 63              | 31               | 4              | 2          | 1             |