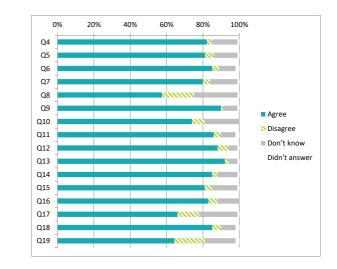

### Children (Primary) Questionnaire Summary

Centre Name:St Catherine's Primary School

SEED Number: 8421420

| Number of responses : 196 |                                                                                                                                                                                                                                          |    |          |            |               |  |
|---------------------------|------------------------------------------------------------------------------------------------------------------------------------------------------------------------------------------------------------------------------------------|----|----------|------------|---------------|--|
| in ord                    | Where there were fewer than ten responses to a question (excluding those who didn't answer),the data has been suppressed ("x")<br>in order to avoid identification of individuals.<br>Percentages are rounded and may not add up to 100% |    | Disagree | Don't know | Didn't answer |  |
| Q4                        | I feel safe when I am at school                                                                                                                                                                                                          | 83 | 3        | 14         | 1             |  |
| Q5                        | My school helps me to feel safe                                                                                                                                                                                                          | 82 | 5        | 13         | 1             |  |
| Q6                        | I have someone in my school I can speak to if I am upset or worried about something                                                                                                                                                      | 86 | 4        | 9          | 2             |  |
| Q7                        | Staff treat me fairly and with respect                                                                                                                                                                                                   | 80 | 4        | 15         | 1             |  |
| Q8                        | Other children treat me fairly and with respect                                                                                                                                                                                          | 58 | 18       | 24         | 1             |  |
| Q9                        | My school helps me to understand and respect other people                                                                                                                                                                                | 90 | 1        | 8          | 1             |  |
| Q10                       | My school is helping me to become confident                                                                                                                                                                                              | 74 | 7        | 19         | 0             |  |
| Q11                       | My school teaches me to lead a healthy lifestyle                                                                                                                                                                                         | 86 | 4        | 8          | 2             |  |
| Q12                       | There are lots of chances at my school for me to get regular exercise                                                                                                                                                                    | 89 | 6        | 5          | 1             |  |
| Q13                       | My school offers me the opportunity to take part in activities in school beyond the classroom and timetabled day                                                                                                                         | 93 | 2        | 5          | 1             |  |
| Q14                       | I have the opportunity to discuss my achievements out with school with an adult in school who knows me well                                                                                                                              | 86 | 3        | 11         | 1             |  |
| Q15                       | My school listens to my views                                                                                                                                                                                                            | 81 | 4        | 14         | 1             |  |
| Q16                       | My school takes my views into account                                                                                                                                                                                                    | 83 | 5        | 12         | 0             |  |
| Q17                       | I feel comfortable approaching staff with questions or suggestions                                                                                                                                                                       | 66 | 12       | 21         | 1             |  |
| Q18                       | Staff help me to understand how I am progressing in my school work                                                                                                                                                                       | 86 | 5        | 8          | 2             |  |
| Q19                       | My homework helps me to understand and improve my work in school                                                                                                                                                                         | 65 | 17       | 17         | 2             |  |