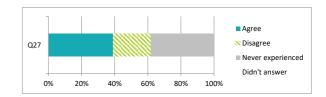

|                                             |                | Pe    | rcent    | tage              | %                 |               |  |
|---------------------------------------------|----------------|-------|----------|-------------------|-------------------|---------------|--|
|                                             | Strongly agree | Agree | Disagree | Strongly disagree | Never experienced | Didn't answer |  |
| Q28 The school deals well with any bullying | 17             | 39    | 13       | 4                 | 24                | 3             |  |