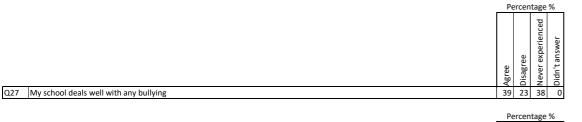

### Children (Primary) Questionnaire Summary

Centre Name:St Catherine's Primary School

SEED Number: 8421420

| Number of responses : 196 |                                                                                                                                                                                                                                          |    |          |            |               |  |
|---------------------------|------------------------------------------------------------------------------------------------------------------------------------------------------------------------------------------------------------------------------------------|----|----------|------------|---------------|--|
| in ord                    | Where there were fewer than ten responses to a question (excluding those who didn't answer),the data has been suppressed ("x")<br>in order to avoid identification of individuals.<br>Percentages are rounded and may not add up to 100% |    | Disagree | Don't know | Didn't answer |  |
| Q4                        | I feel safe when I am at school                                                                                                                                                                                                          | 83 | 3        | 14         | 1             |  |
| Q5                        | My school helps me to feel safe                                                                                                                                                                                                          | 82 | 5        | 13         | 1             |  |
| Q6                        | I have someone in my school I can speak to if I am upset or worried about something                                                                                                                                                      | 86 | 4        | 9          | 2             |  |
| Q7                        | Staff treat me fairly and with respect                                                                                                                                                                                                   | 80 | 4        | 15         | 1             |  |
| Q8                        | Other children treat me fairly and with respect                                                                                                                                                                                          | 58 | 18       | 24         | 1             |  |
| Q9                        | My school helps me to understand and respect other people                                                                                                                                                                                | 90 | 1        | 8          | 1             |  |
| Q10                       | My school is helping me to become confident                                                                                                                                                                                              | 74 | 7        | 19         | 0             |  |
| Q11                       | My school teaches me to lead a healthy lifestyle                                                                                                                                                                                         | 86 | 4        | 8          | 2             |  |
| Q12                       | There are lots of chances at my school for me to get regular exercise                                                                                                                                                                    | 89 | 6        | 5          | 1             |  |
| Q13                       | My school offers me the opportunity to take part in activities in school beyond the classroom and timetabled day                                                                                                                         | 93 | 2        | 5          | 1             |  |
| Q14                       | I have the opportunity to discuss my achievements out with school with an adult in school who knows me well                                                                                                                              | 86 | 3        | 11         | 1             |  |
| Q15                       | My school listens to my views                                                                                                                                                                                                            | 81 | 4        | 14         | 1             |  |
| Q16                       | My school takes my views into account                                                                                                                                                                                                    | 83 | 5        | 12         | 0             |  |
| Q17                       | I feel comfortable approaching staff with questions or suggestions                                                                                                                                                                       | 66 | 12       | 21         | 1             |  |
| Q18                       | Staff help me to understand how I am progressing in my school work                                                                                                                                                                       | 86 | 5        | 8          | 2             |  |
| Q19                       | My homework helps me to understand and improve my work in school                                                                                                                                                                         | 65 | 17       | 17         | 2             |  |