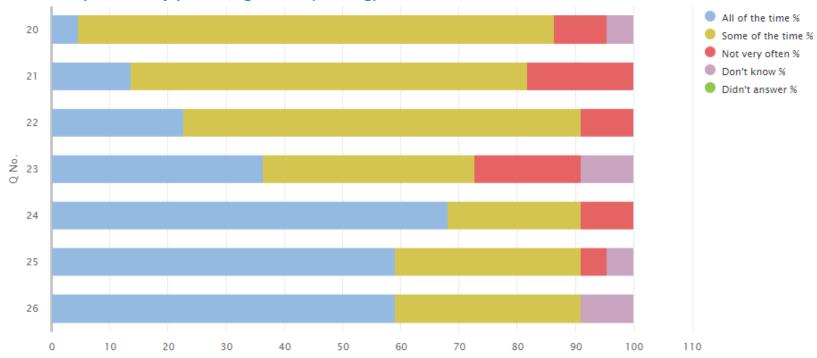

# 01 Your experience by percentage 2 (sharing)

| Q<br>No. | Question                                                        | Response<br>Count | All of the time % | Some of the time % | Not very often % | Don't<br>know % | Didn't answer % |
|----------|-----------------------------------------------------------------|-------------------|-------------------|--------------------|------------------|-----------------|-----------------|
| 20       | Other children behave well.                                     | 22                | 4.55              | 81.82              | 9.09             | 4.55            | 0.00            |
| 21       | My teachers ask me about what things I want to learn in school. | 22                | 13.64             | 68.18              | 18.18            | 0.00            | 0.00            |
| 22       | I enjoy learning at school.                                     | 22                | 22.73             | 68.18              | 9.09             | 0.00            | 0.00            |
| 23       | I feel that my work in school is hard enough.                   | 22                | 36.36             | 36.36              | 18.18            | 9.09            | 0.00            |
| 24       | I know who to ask to get help if I find my work too hard.       | 22                | 68.18             | 22.73              | 9.09             | 0.00            | 0.00            |
| 25       | I am encouraged by staff to do the best I can.                  | 22                | 59.09             | 31.82              | 4.55             | 4.55            | 0.00            |
| 26       | I am happy with the quality of teaching in my school.           | 22                | 59.09             | 31.82              | 0.00             | 9.09            | 0.00            |