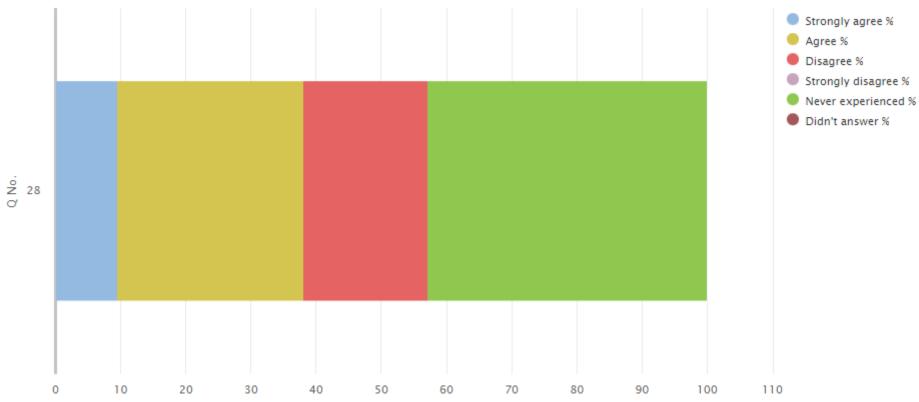

# 04 Your experience by percentage (sharing) bullying

| Q<br>No. | Question                                 | Response<br>Count | Strongly agree % | Agree<br>% | Disagree<br>% | Strongly disagree % | Never experienced % | Didn't<br>answer % |
|----------|------------------------------------------|-------------------|------------------|------------|---------------|---------------------|---------------------|--------------------|
| 28       | The school deals well with any bullying. | 21                | 9.52             | 28.57      | 19.05         | 0.00                | 42.86               | 0.00               |

# 04 Your experience by percentage chart (sharing) bullying