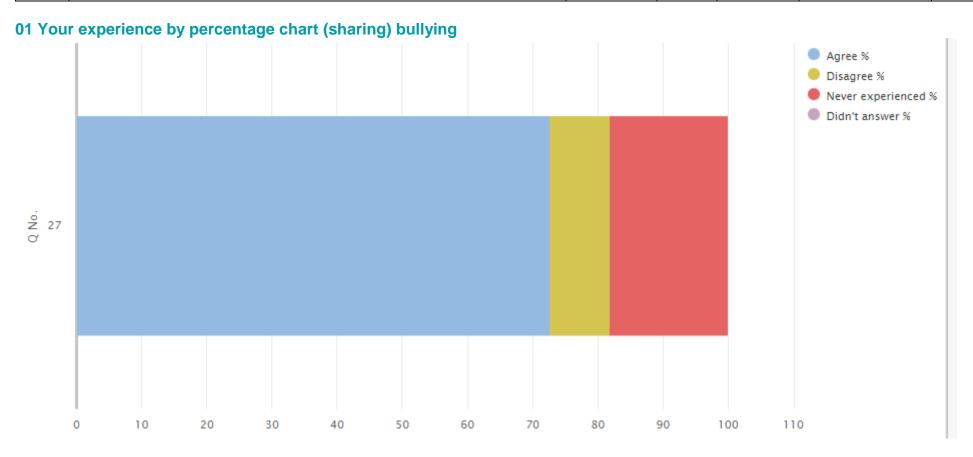

# 01 Your experience by percentage chart (sharing)

**SEED no: 8102325** 

01 Your experience by percentage (sharing) bullying

| 1 | Q<br>No. | Question                                | Response<br>Count | Agree % | Disagree % | Never experienced % | Didn't answer % |
|---|----------|-----------------------------------------|-------------------|---------|------------|---------------------|-----------------|
|   | 27       | My school deals well with any bullying. | 22                | 72.73   | 9.09       | 18.18               | 0.00            |