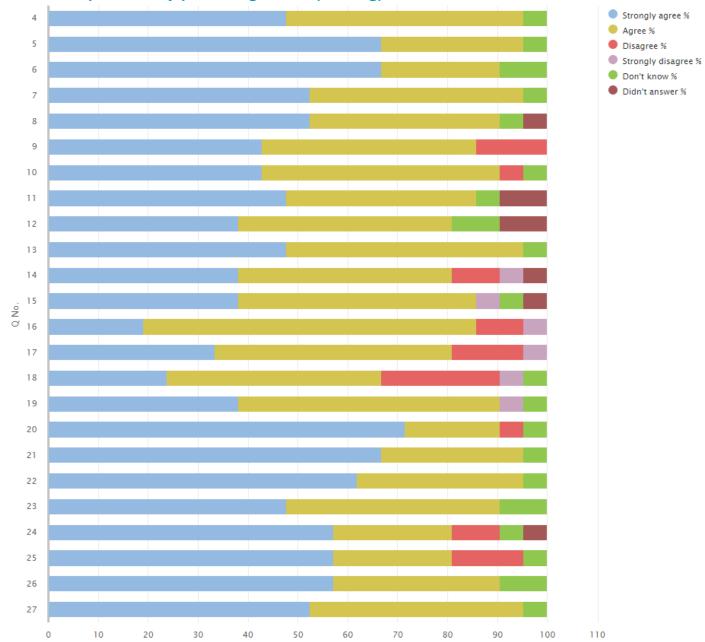

# Questionnaire for parents/carers of children in primary stages (04)

04 Your experience by percentage (sharing)

| Q<br>No. | Question                                                                                                                                 | Response<br>Count | Strongly agree % | Agree<br>% | Disagree<br>% | Strongly disagree % | Don't<br>know<br>% | Didn't<br>answer<br>% |
|----------|------------------------------------------------------------------------------------------------------------------------------------------|-------------------|------------------|------------|---------------|---------------------|--------------------|-----------------------|
| 4        | My child likes being at this school.                                                                                                     | 21                | 47.62            | 47.62      | 0.00          | 0.00                | 4.76               | 0.00                  |
| 5        | Staff treat my child fairly and with respect.                                                                                            | 21                | 66.67            | 28.57      | 0.00          | 0.00                | 4.76               | 0.00                  |
| 6        | I feel that my child is safe at the school.                                                                                              | 21                | 66.67            | 23.81      | 0.00          | 0.00                | 9.52               | 0.00                  |
| 7        | The school helps my child to feel confident.                                                                                             | 21                | 52.38            | 42.86      | 0.00          | 0.00                | 4.76               | 0.00                  |
| 8        | I feel staff really know my child as an individual.                                                                                      | 21                | 52.38            | 38.1       | 0.00          | 0.00                | 4.76               | 4.76                  |
| 9        | My child finds their learning activities hard enough.                                                                                    | 21                | 42.86            | 42.86      | 14.29         | 0.00                | 0.00               | 0.00                  |
| 10       | My child receives the help he/she needs to do well.                                                                                      | 21                | 42.86            | 47.62      | 4.76          | 0.00                | 4.76               | 0.00                  |
| 11       | My child is encouraged by the school to be healthy and take regular exercise.                                                            | 21                | 47.62            | 38.1       | 0.00          | 0.00                | 4.76               | 9.52                  |
| 12       | The school supports my child's emotional wellbeing.                                                                                      | 21                | 38.1             | 42.86      | 0.00          | 0.00                | 9.52               | 9.52                  |
| 13       | My child is making good progress at the school.                                                                                          | 21                | 47.62            | 47.62      | 0.00          | 0.00                | 4.76               | 0.00                  |
| 14       | I receive helpful, regular feedback about how my child is learning and developing e.g. informal feedback, reports and learning profiles. | 21                | 38.1             | 42.86      | 9.52          | 4.76                | 0.00               | 4.76                  |
| 15       | The information I receive about how my child is doing reaches me at the right time.                                                      | 21                | 38.1             | 47.62      | 0.00          | 4.76                | 4.76               | 4.76                  |
| 16       | I understand how my child's progress is assessed.                                                                                        | 21                | 19.05            | 66.67      | 9.52          | 4.76                | 0.00               | 0.00                  |
| 17       | The school gives me advice on how to support my child's learning at home.                                                                | 21                | 33.33            | 47.62      | 14.29         | 4.76                | 0.00               | 0.00                  |
| 18       | The school organises activities where my child and I can learn together.                                                                 | 21                | 23.81            | 42.86      | 23.81         | 4.76                | 4.76               | 0.00                  |
| 19       | The school takes my views into account when making changes.                                                                              | 21                | 38.1             | 52.38      | 0.00          | 4.76                | 4.76               | 0.00                  |
| 20       | I feel comfortable approaching the school with questions, suggestions and/or a problem.                                                  | 21                | 71.43            | 19.05      | 4.76          | 0.00                | 4.76               | 0.00                  |
| 21       | I feel encouraged to be involved in the work of the Parent Council and/or parent association.                                            | 21                | 66.67            | 28.57      | 0.00          | 0.00                | 4.76               | 0.00                  |
| 22       | I am kept informed about the work of the Parent Council and/or parent association.                                                       | 21                | 61.9             | 33.33      | 0.00          | 0.00                | 4.76               | 0.00                  |

| Q<br>No. | Question (cont.)                                             | Response<br>Count | Strongly agree % | Agree<br>% | Disagree<br>% | Strongly<br>disagree<br>% | Don't<br>know<br>% | Didn't<br>answer<br>% |
|----------|--------------------------------------------------------------|-------------------|------------------|------------|---------------|---------------------------|--------------------|-----------------------|
| 23       | I am satisfied with the quality of teaching in the school.   | 21                | 47.62            | 42.86      | 0.00          | 0.00                      | 9.52               | 0.00                  |
| 24       | The school is well led and managed.                          | 21                | 57.14            | 23.81      | 9.52          | 0.00                      | 4.76               | 4.76                  |
| 25       | The school encourages children to treat others with respect. | 21                | 57.14            | 23.81      | 14.29         | 0.00                      | 4.76               | 0.00                  |
| 26       | I would recommend the school to other parents.               | 21                | 57.14            | 33.33      | 0.00          | 0.00                      | 9.52               | 0.00                  |
| 27       | Overall, I am satisfied with the school.                     | 21                | 52.38            | 42.86      | 0.00          | 0.00                      | 4.76               | 0.00                  |