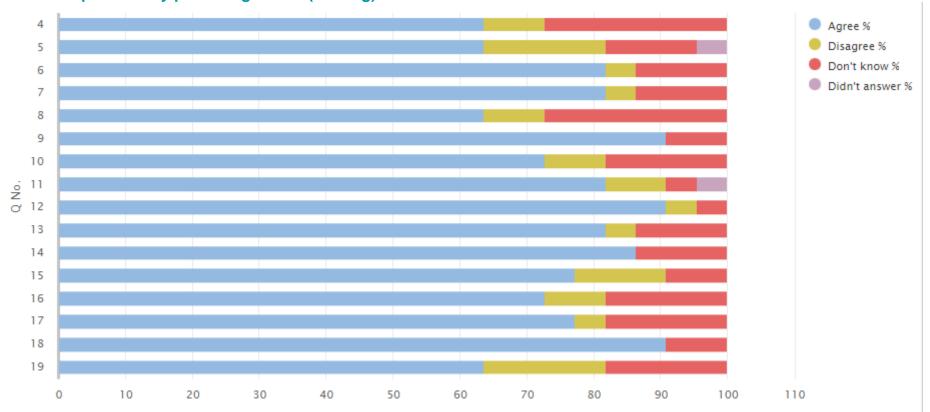

# **Questionnaire for children in primary stages (01)**

01 Your experience by percentage (sharing)

| Q<br>No. | Question                                                                                                          | Response<br>Count | Agree<br>% | Disagree<br>% | Don't<br>know % | Didn't answer % |
|----------|-------------------------------------------------------------------------------------------------------------------|-------------------|------------|---------------|-----------------|-----------------|
| 4        | I feel safe when I am at school.                                                                                  | 22                | 63.64      | 9.09          | 27.27           | 0.00            |
| 5        | My school helps me to feel safe.                                                                                  | 22                | 63.64      | 18.18         | 13.64           | 4.55            |
| 6        | I have someone in my school I can speak to if I am upset or worried about something.                              | 22                | 81.82      | 4.55          | 13.64           | 0.00            |
| 7        | Staff treat me fairly and with respect.                                                                           | 22                | 81.82      | 4.55          | 13.64           | 0.00            |
| 8        | Other children treat me fairly and with respect.                                                                  | 22                | 63.64      | 9.09          | 27.27           | 0.00            |
| 9        | My school helps me to understand and respect other people.                                                        | 22                | 90.91      | 0.00          | 9.09            | 0.00            |
| 10       | My school is helping me to become confident.                                                                      | 22                | 72.73      | 9.09          | 18.18           | 0.00            |
| 11       | My school teaches me how to lead a healthy lifestyle.                                                             | 22                | 81.82      | 9.09          | 4.55            | 4.55            |
| 12       | There are lots of chances at my school for me to get regular exercise.                                            | 22                | 90.91      | 4.55          | 4.55            | 0.00            |
| 13       | My school offers me the opportunity to take part in activities in school beyond the classroom and timetabled day. | 22                | 81.82      | 4.55          | 13.64           | 0.00            |
| 14       | I have the opportunity to discuss my achievements outwith school with an adult in school who knows me well.       | 22                | 86.36      | 0.00          | 13.64           | 0.00            |
| 15       | My school listens to my views.                                                                                    | 22                | 77.27      | 13.64         | 9.09            | 0.00            |
| 16       | My school takes my views into account.                                                                            | 22                | 72.73      | 9.09          | 18.18           | 0.00            |
| 17       | I feel comfortable approaching staff with questions or suggestions.                                               | 22                | 77.27      | 4.55          | 18.18           | 0.00            |
| 18       | Staff help me to understand how I am progressing in my school work.                                               | 22                | 90.91      | 0.00          | 9.09            | 0.00            |
| 19       | My homework helps me to understand and improve my work in school.                                                 | 22                | 63.64      | 18.18         | 18.18           | 0.00            |

# 01 Your experience by percentage chart (sharing)

**SEED no: 8102325** 