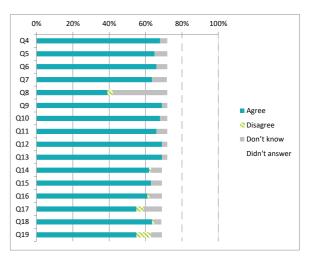

### Children (Primary) Questionnaire Summary

Centre Name:St Francis' RC Primary School

| Number of responses : 71 usciosure control has been applied to the data, this means a small number of responses have been changed to prevent individuals being |                                                                                                                  | Pe    | ercen    | itage      |              |
|----------------------------------------------------------------------------------------------------------------------------------------------------------------|------------------------------------------------------------------------------------------------------------------|-------|----------|------------|--------------|
| identif<br>Where                                                                                                                                               |                                                                                                                  | Agree | Disagree | Don't know | Didn't answe |
| Q4                                                                                                                                                             | I feel safe when I am at school                                                                                  | 68    | 0        | 4          | 28           |
| Q5                                                                                                                                                             | My school helps me to feel safe                                                                                  | 65    | 0        | 7          | 28           |
| Q6                                                                                                                                                             | I have someone in my school I can speak to if I am upset or worried about something                              | 66    | 0        | 6          | 28           |
| Q7                                                                                                                                                             | Staff treat me fairly and with respect                                                                           | 63    | 0        | 8          | 28           |
| Q8                                                                                                                                                             | Other children treat me fairly and with respect                                                                  | 39    | 3        | 30         | 28           |
| Q9                                                                                                                                                             | My school helps me to understand and respect other people                                                        | 69    | 0        | 3          | 28           |
| Q10                                                                                                                                                            | My school is helping me to become confident                                                                      | 68    | 0        | 4          | 28           |
| Q11                                                                                                                                                            | My school teaches me to lead a healthy lifestyle                                                                 | 66    | 0        | 6          | 28           |
| Q12                                                                                                                                                            | There are lots of chances at my school for me to get regular exercise                                            | 69    | 0        | 3          | 28           |
| Q13                                                                                                                                                            | My school offers me the opportunity to take part in activities in school beyond the classroom and timetabled day | 69    | 0        | 3          | 28           |
| Q14                                                                                                                                                            | I have the opportunity to discuss my achievements out with school with an adult in school who knows me well      | 62    | 1        | 6          | 31           |
| Q15                                                                                                                                                            | My school listens to my views                                                                                    | 63    | 0        | 6          | 31           |
| Q16                                                                                                                                                            | My school takes my views into account                                                                            | 61    | 1        | 7          | 31           |
| Q17                                                                                                                                                            | I feel comfortable approaching staff with questions or suggestions                                               | 55    | 4        | 10         | 31           |
| Q18                                                                                                                                                            | Staff help me to understand how I am progressing in my school work                                               | 63    | 1        | 4          | 31           |
| Q19                                                                                                                                                            | My homework helps me to understand and improve my work in school                                                 | 55    | 8        | 6          | 31           |