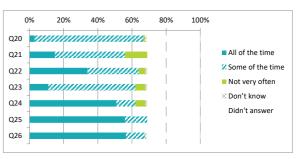

|     |                                                                |                 | reit             | enta           | ge %       |               |
|-----|----------------------------------------------------------------|-----------------|------------------|----------------|------------|---------------|
|     |                                                                | All of the time | Some of the time | Not very often | Don't know | Didn't answer |
| Q20 | Other children behave well                                     | 3               | 63               | 1              | 1          | 31            |
| Q21 | My teachers ask me about what things I want to learn in school | 15              | 41               | 13             | 0          | 31            |
| Q22 | I enjoy learning at school                                     | 34              | 30               | 4              | 1          | 31            |
| Q23 | I feel that my work in school is hard enough                   | 11              | 51               | 6              | 1          | 31            |
| Q24 | I know who to ask to get help if I find my work too hard       | 51              | 11               | 6              | 1          | 31            |
| Q25 | I am encouraged by staff to do the best I can                  | 56              | 13               | 0              | 0          | 31            |
| Q26 | I am happy with the quality of teaching in my school           | 56              | 11               | 0              | 1          | 31            |