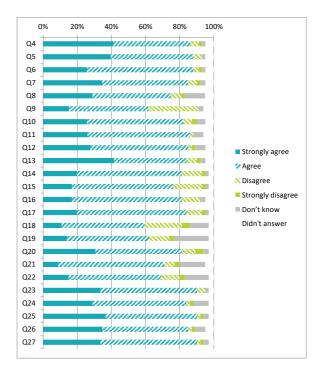

### Children (Primary) Questionnaire Summary

Centre Name:St Francis' RC Primary School

| Number of responses : 71 usciosure control has been applied to the data, this means a small number of responses have been changed to prevent individuals being |                                                                                                                  | Pe    | ercen    | itage      |              |
|----------------------------------------------------------------------------------------------------------------------------------------------------------------|------------------------------------------------------------------------------------------------------------------|-------|----------|------------|--------------|
| identif<br>Where                                                                                                                                               |                                                                                                                  | Agree | Disagree | Don't know | Didn't answe |
| Q4                                                                                                                                                             | I feel safe when I am at school                                                                                  | 68    | 0        | 4          | 28           |
| Q5                                                                                                                                                             | My school helps me to feel safe                                                                                  | 65    | 0        | 7          | 28           |
| Q6                                                                                                                                                             | I have someone in my school I can speak to if I am upset or worried about something                              | 66    | 0        | 6          | 28           |
| Q7                                                                                                                                                             | Staff treat me fairly and with respect                                                                           | 63    | 0        | 8          | 28           |
| Q8                                                                                                                                                             | Other children treat me fairly and with respect                                                                  | 39    | 3        | 30         | 28           |
| Q9                                                                                                                                                             | My school helps me to understand and respect other people                                                        | 69    | 0        | 3          | 28           |
| Q10                                                                                                                                                            | My school is helping me to become confident                                                                      | 68    | 0        | 4          | 28           |
| Q11                                                                                                                                                            | My school teaches me to lead a healthy lifestyle                                                                 | 66    | 0        | 6          | 28           |
| Q12                                                                                                                                                            | There are lots of chances at my school for me to get regular exercise                                            | 69    | 0        | 3          | 28           |
| Q13                                                                                                                                                            | My school offers me the opportunity to take part in activities in school beyond the classroom and timetabled day | 69    | 0        | 3          | 28           |
| Q14                                                                                                                                                            | I have the opportunity to discuss my achievements out with school with an adult in school who knows me well      | 62    | 1        | 6          | 31           |
| Q15                                                                                                                                                            | My school listens to my views                                                                                    | 63    | 0        | 6          | 31           |
| Q16                                                                                                                                                            | My school takes my views into account                                                                            | 61    | 1        | 7          | 31           |
| Q17                                                                                                                                                            | I feel comfortable approaching staff with questions or suggestions                                               | 55    | 4        | 10         | 31           |
| Q18                                                                                                                                                            | Staff help me to understand how I am progressing in my school work                                               | 63    | 1        | 4          | 31           |
| Q19                                                                                                                                                            | My homework helps me to understand and improve my work in school                                                 | 55    | 8        | 6          | 31           |

|     |                                                                |                 | reit             | enta           | ge %       |               |
|-----|----------------------------------------------------------------|-----------------|------------------|----------------|------------|---------------|
|     |                                                                | All of the time | Some of the time | Not very often | Don't know | Didn't answer |
| Q20 | Other children behave well                                     | 3               | 63               | 1              | 1          | 31            |
| Q21 | My teachers ask me about what things I want to learn in school | 15              | 41               | 13             | 0          | 31            |
| Q22 | I enjoy learning at school                                     | 34              | 30               | 4              | 1          | 31            |
| Q23 | I feel that my work in school is hard enough                   | 11              | 51               | 6              | 1          | 31            |
| Q24 | I know who to ask to get help if I find my work too hard       | 51              | 11               | 6              | 1          | 31            |
| Q25 | I am encouraged by staff to do the best I can                  | 56              | 13               | 0              | 0          | 31            |
| Q26 | I am happy with the quality of teaching in my school           | 56              | 11               | 0              | 1          | 31            |

|                                            | P     | ercen    | tage              | %             |
|--------------------------------------------|-------|----------|-------------------|---------------|
|                                            | Agree | Disagree | Never experienced | Didn't answer |
| Q27 My school deals well with any bullying | 23    | 3        | 44                | 31            |