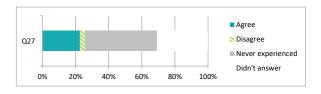

|                                            | P     | ercen    | tage              | %             |
|--------------------------------------------|-------|----------|-------------------|---------------|
|                                            | Agree | Disagree | Never experienced | Didn't answer |
| Q27 My school deals well with any bullying | 23    | 3        | 44                | 31            |