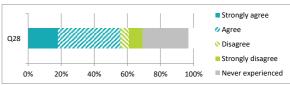

|     |                                                                      | Pe    | ercen    | tage          | %             |
|-----|----------------------------------------------------------------------|-------|----------|---------------|---------------|
|     |                                                                      | Agree | Disagree | Haven't moved | Didn't answer |
| Q28 | I was well supported if I moved to a new school within the last year | Х     | Х        | х             | Х             |