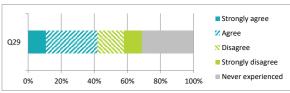

|                                                |                | Рє    | ercen    | tage              | %                 |               |
|------------------------------------------------|----------------|-------|----------|-------------------|-------------------|---------------|
|                                                | Strongly agree | Agree | Disagree | Strongly disagree | Never experienced | Didn't answer |
| Q29 My child's school deals well with bullying | 11             | 31    | 16       | 11                | 31                | 0             |