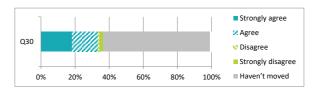

|                                                                                    |                | Pe    | ercent   | age ?             | %            |                |
|------------------------------------------------------------------------------------|----------------|-------|----------|-------------------|--------------|----------------|
|                                                                                    | Strongly agree | Agree | Disagree | Strongly disagree | Hasn't moved | Didn't appropr |
| Q30 My child was well supported if they moved to a new school within the last year | 11             | 6     | 0        | 2                 | 79           |                |