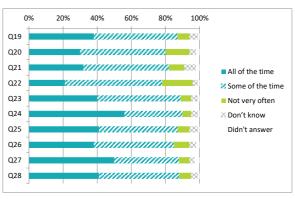

### Parents / Carers (Secondary) Questionnaire Summary

Centre Name:St Matthew's Academy

| Numb   | er of responses : 81                                                                                                                    |                | Pe    | rcen     | tage '            | %          |               |
|--------|-----------------------------------------------------------------------------------------------------------------------------------------|----------------|-------|----------|-------------------|------------|---------------|
| Percer | atages are rounded and may not add up to 100%                                                                                           | Strongly agree | Agree | Disagree | Strongly disagree | Don't know | Didn't answer |
| Q4     | My child likes being at this school                                                                                                     | 36             | 47    | 9        | 7                 | 1          | 0             |
| Q5     | Staff treat my child fairly and with respect                                                                                            | 35             | 48    | 11       | 4                 | 1          | 1             |
| Q6     | I feel that my child is safe at the school                                                                                              | 32             | 49    | 12       | 2                 | 4          | 0             |
| Q7     | The school helps my child to feel confident                                                                                             | 33             | 42    | 14       | 4                 | 7          | 0             |
| Q8     | I feel staff really know my child as an individual                                                                                      | 30             | 38    | 16       | 7                 | 9          | 0             |
| Q9     | My child finds their learning activities hard enough                                                                                    | 22             | 51    | 17       | 1                 | 9          | 0             |
| Q10    | My child receives the help he/she needs to do well                                                                                      | 20             | 52    | 12       | 7                 | 9          | 0             |
| Q11    | My child is encouraged by the school to be healthy and take regular exercise                                                            | 31             | 49    | 6        | 0                 | 14         | 0             |
| Q12    | The school supports my child's emotional wellbeing                                                                                      | 28             | 40    | 12       | 6                 | 14         | 0             |
| Q13    | My child is making good progress at the school                                                                                          | 37             | 46    | 2        | 10                | 5          | 0             |
| Q14    | My child was well supported to make choices about taking the subjects that are right for them                                           | 28             | 23    | 15       | 7                 | 26         | 0             |
| Q15    | I receive helpful, regular feedback about how my child is learning and developing e.g. informal feedback, reports and learning profiles | 21             | 44    | 20       | 14                | 1          | 0             |
| Q16    | The information I receive about how my child is doing reaches me at the right time                                                      | 22             | 43    | 17       | 14                | 4          | 0             |
| Q17    | I understand how my child's progress is assessed                                                                                        | 21             | 52    | 10       | 15                | 2          | 0             |
| Q18    | The school gives me advice on how to support my child's learning at home                                                                | 19             | 30    | 28       | 15                | 9          | 0             |
| Q19    | The school organises activities where my child and I can learn together                                                                 | 12             | 42    | 20       | 6                 | 20         | 0             |
| Q20    | The school takes my views into account when making changes                                                                              | 14             | 33    | 19       | 10                | 25         | 0             |
| Q21    | I feel comfortable approaching the school with questions, suggestions and/or a problem                                                  | 33             | 44    | 9        | 11                | 2          | 0             |
| Q22    | I feel encouraged to be involved in the work of the Parent Council and/or parent association                                            | 19             | 37    | 12       | 15                | 17         | 0             |
| Q23    | I am kept informed about the work of the Parent Council and/or parent association                                                       | 10             | 40    | 27       | 12                | 11         | 0             |
| Q24    | I am satisfied with the quality of teaching in the school                                                                               | 22             | 52    | 16       | 7                 | 2          | 0             |
| Q25    | The school is well led and managed                                                                                                      | 40             | 33    | 10       | 6                 | 11         | 0             |
| Q26    | The school encourages young people to treat others with respect                                                                         | 37             | 42    | 7        | 6                 | 7          | 0             |
| Q27    | I would recommend the school to other parents                                                                                           | 36             | 36    | 4        | 6                 | 19         | 0             |
| Q28    | Overall, I am satisfied with the school                                                                                                 | 37             | 41    | 9        | 7                 | 6          | 0             |