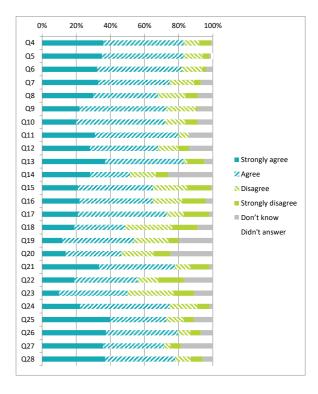

### Parents / Carers (Secondary) Questionnaire Summary

Centre Name:St Matthew's Academy

| Numb   | er of responses : 81                                                                                                                    |                | Pe    | rcen     | tage '            | %          |               |
|--------|-----------------------------------------------------------------------------------------------------------------------------------------|----------------|-------|----------|-------------------|------------|---------------|
| Percer | atages are rounded and may not add up to 100%                                                                                           | Strongly agree | Agree | Disagree | Strongly disagree | Don't know | Didn't answer |
| Q4     | My child likes being at this school                                                                                                     | 36             | 47    | 9        | 7                 | 1          | 0             |
| Q5     | Staff treat my child fairly and with respect                                                                                            | 35             | 48    | 11       | 4                 | 1          | 1             |
| Q6     | I feel that my child is safe at the school                                                                                              | 32             | 49    | 12       | 2                 | 4          | 0             |
| Q7     | The school helps my child to feel confident                                                                                             | 33             | 42    | 14       | 4                 | 7          | 0             |
| Q8     | I feel staff really know my child as an individual                                                                                      | 30             | 38    | 16       | 7                 | 9          | 0             |
| Q9     | My child finds their learning activities hard enough                                                                                    | 22             | 51    | 17       | 1                 | 9          | 0             |
| Q10    | My child receives the help he/she needs to do well                                                                                      | 20             | 52    | 12       | 7                 | 9          | 0             |
| Q11    | My child is encouraged by the school to be healthy and take regular exercise                                                            | 31             | 49    | 6        | 0                 | 14         | 0             |
| Q12    | The school supports my child's emotional wellbeing                                                                                      | 28             | 40    | 12       | 6                 | 14         | 0             |
| Q13    | My child is making good progress at the school                                                                                          | 37             | 46    | 2        | 10                | 5          | 0             |
| Q14    | My child was well supported to make choices about taking the subjects that are right for them                                           | 28             | 23    | 15       | 7                 | 26         | 0             |
| Q15    | I receive helpful, regular feedback about how my child is learning and developing e.g. informal feedback, reports and learning profiles | 21             | 44    | 20       | 14                | 1          | 0             |
| Q16    | The information I receive about how my child is doing reaches me at the right time                                                      | 22             | 43    | 17       | 14                | 4          | 0             |
| Q17    | I understand how my child's progress is assessed                                                                                        | 21             | 52    | 10       | 15                | 2          | 0             |
| Q18    | The school gives me advice on how to support my child's learning at home                                                                | 19             | 30    | 28       | 15                | 9          | 0             |
| Q19    | The school organises activities where my child and I can learn together                                                                 | 12             | 42    | 20       | 6                 | 20         | 0             |
| Q20    | The school takes my views into account when making changes                                                                              | 14             | 33    | 19       | 10                | 25         | 0             |
| Q21    | I feel comfortable approaching the school with questions, suggestions and/or a problem                                                  | 33             | 44    | 9        | 11                | 2          | 0             |
| Q22    | I feel encouraged to be involved in the work of the Parent Council and/or parent association                                            | 19             | 37    | 12       | 15                | 17         | 0             |
| Q23    | I am kept informed about the work of the Parent Council and/or parent association                                                       | 10             | 40    | 27       | 12                | 11         | 0             |
| Q24    | I am satisfied with the quality of teaching in the school                                                                               | 22             | 52    | 16       | 7                 | 2          | 0             |
| Q25    | The school is well led and managed                                                                                                      | 40             | 33    | 10       | 6                 | 11         | 0             |
| Q26    | The school encourages young people to treat others with respect                                                                         | 37             | 42    | 7        | 6                 | 7          | 0             |
| Q27    | I would recommend the school to other parents                                                                                           | 36             | 36    | 4        | 6                 | 19         | 0             |
| Q28    | Overall, I am satisfied with the school                                                                                                 | 37             | 41    | 9        | 7                 | 6          | 0             |