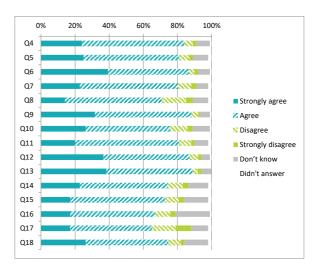

# Partners (Primary / Secondary) Questionnaire Summary

Centre Name:St Matthew's Academy

| Number of responses : 10                                                                                                                                                                                                                                                            | Percentage %                                                  |                                          |
|-------------------------------------------------------------------------------------------------------------------------------------------------------------------------------------------------------------------------------------------------------------------------------------|---------------------------------------------------------------|------------------------------------------|
| Disclosure control has been applied to the data, this means a small number of responses have been changed to prevent individuals being identified.  Where there were fewer than ten responses to a question (excluding those who didn't answer), the data has been suppressed ("x") | ly agree<br>ee<br>ily disagree<br>cnow<br>answer              | 0% 20% 40% 60% 80% 100%<br>Q3            |
| in order to avoid identification of individuals.  Percentages are rounded and may not add up to 100%                                                                                                                                                                                | Strongly a Agree Disagree Strongly c Don't knc N/A Didn't ans | Q4<br>Q5                                 |
| Q3 My service/organisation works in partnership with the school on a regular basis                                                                                                                                                                                                  | 70 20 0 0 10 0 0                                              | Q6                                       |
| Q4 We are aware of the school's procedures for reporting child protection and safeguarding concerns                                                                                                                                                                                 | 70 20 0 0 10 0 0                                              | Q7                                       |
| Q5 My service/organisation has a clear understanding of the school's strategies for raising attainment for all                                                                                                                                                                      | x x x x x x x                                                 | Q8 (//////////////////////////////////// |
| Q6 There are effective arrangements in place for jointly planning provision with the school                                                                                                                                                                                         | 40 50 0 0 10 0 0                                              | Q9                                       |
| Q7 There are effective arrangements for jointly delivering provision with the school                                                                                                                                                                                                | 50 40 0 0 10 0 0                                              | Q10                                      |
| Q8 My service/organisation is involved in the school's self-evaluation of our joint work                                                                                                                                                                                            | 50 40 0 0 10 0 0                                              | -                                        |
| Q9 Roles and responsibilities are clearly defined within the partnership                                                                                                                                                                                                            | 50 40 0 0 10 0 0                                              | Q11                                      |
| Q10 Effective arrangements are in place to evaluate the impact of our partnership working                                                                                                                                                                                           | 50 40 0 0 10 0 0                                              | Q12                                      |
| Q11 My service/organisation is kept up to date with changes in the school which may affect the services we deliver                                                                                                                                                                  | 50 40 0 0 10 0 0                                              | Q13                                      |
| Q12 The school provides my service/organisation with relevant information about the needs of children and young people                                                                                                                                                              | 50 40 0 0 10 0 0                                              | Q14                                      |
| Q13 Arrangements are in place to support my service/organisation to share relevant information about the progress of children and young people with the school                                                                                                                      | 30 50 10 0 10 0 0                                             | Q15                                      |
| Q14 The school values the contribution made by my service/organisation                                                                                                                                                                                                              | 60 30 0 0 10 0 0                                              | -                                        |
| Q15 The school actively promotes my service/organisation to potential users, as appropriate                                                                                                                                                                                         | 40 40 0 0 20 0 0                                              | Q16                                      |
| Q16 There are opportunities to network, share practice and participate in joint training and development with the school                                                                                                                                                            | x x x x x x x                                                 | Q17 _                                    |
| Q17 My service/organisation has a clear understanding of the social, cultural and economic context of the school                                                                                                                                                                    | x   x   x   x   x   x                                         | Q18                                      |
| Q18 Overall, partnership working with the school works well                                                                                                                                                                                                                         | 80 10 0 0 10 0 0                                              |                                          |