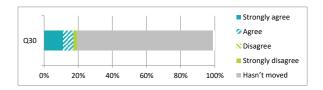

|                                                                                    |                | Pe    | ercent   | age ?             | %            |                |
|------------------------------------------------------------------------------------|----------------|-------|----------|-------------------|--------------|----------------|
|                                                                                    | Strongly agree | Agree | Disagree | Strongly disagree | Hasn't moved | Didn't appropr |
| Q30 My child was well supported if they moved to a new school within the last year | 11             | 6     | 0        | 2                 | 79           |                |