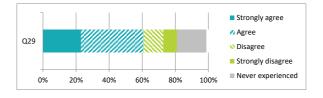

|                                                |                | Рє    | ercen    | tage              | %                 |               |
|------------------------------------------------|----------------|-------|----------|-------------------|-------------------|---------------|
|                                                | Strongly agree | Agree | Disagree | Strongly disagree | Never experienced | Didn't answer |
| Q29 My child's school deals well with bullying | 11             | 31    | 16       | 11                | 31                | 0             |