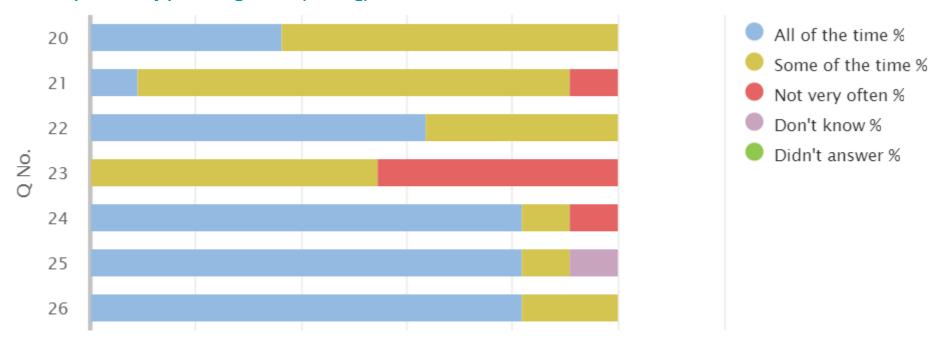

#### 01 Your experience by percentage 2 (sharing)

| Q<br>No. | Question                                                        | Response<br>Count | All of the time % | Some of the time % | Not very often % | Don't<br>know % | Didn't<br>answer % |
|----------|-----------------------------------------------------------------|-------------------|-------------------|--------------------|------------------|-----------------|--------------------|
| 20       | Other children behave well.                                     | 11                | 36.36             | 63.64              | 0.00             | 0.00            | 0.00               |
| 21       | My teachers ask me about what things I want to learn in school. | 11                | 9.09              | 81.82              | 9.09             | 0.00            | 0.00               |
| 22       | I enjoy learning at school.                                     | 11                | 63.64             | 36.36              | 0.00             | 0.00            | 0.00               |
| 23       | I feel that my work in school is hard enough.                   | 11                | 0.00              | 54.55              | 45.45            | 0.00            | 0.00               |
| 24       | I know who to ask to get help if I find my work too hard.       | 11                | 81.82             | 9.09               | 9.09             | 0.00            | 0.00               |
| 25       | I am encouraged by staff to do the best I can.                  | 11                | 81.82             | 9.09               | 0.00             | 9.09            | 0.00               |
| 26       | I am happy with the quality of teaching in my school.           | 11                | 81.82             | 18.18              | 0.00             | 0.00            | 0.00               |

## 01 Your experience by percentage chart (sharing)