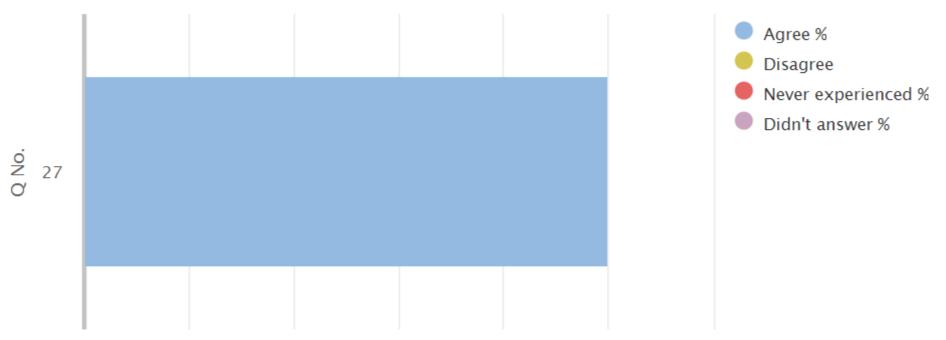

#### Hottsbridge Primary School SEED no: 5947529

01 Your experience by percentage (sharing) bullying

| Q<br>No. | Question                                | Response<br>Count | Agree % | Disagree % | Never experienced % | Didn't<br>answer % |
|----------|-----------------------------------------|-------------------|---------|------------|---------------------|--------------------|
| 27       | My school deals well with any bullying. | 11                | 100     | 0.00       | 0.00                | 0.00               |

#### 01 Your experience by percentage chart (sharing) bullying