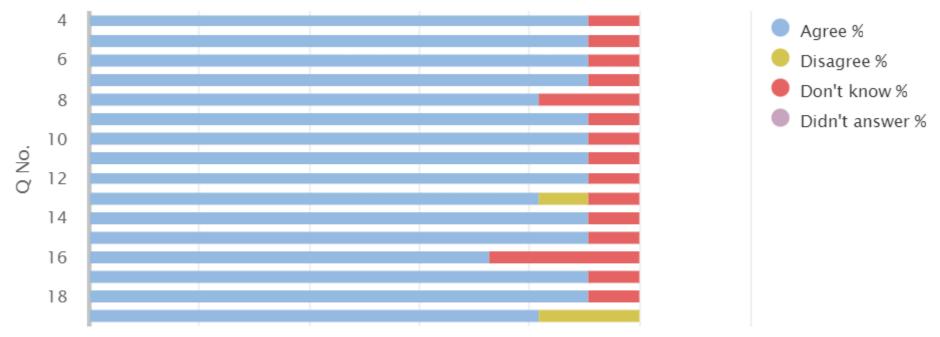

# **Questionnaire for children in primary stages (01)**

01 Your experience by percentage (sharing)

| Q<br>No. | Question                                                                                                          | Response<br>Count | Agree<br>% | Disagree % | Don't<br>know % | Didn't answer % |
|----------|-------------------------------------------------------------------------------------------------------------------|-------------------|------------|------------|-----------------|-----------------|
| 4        | I feel safe when I am at school.                                                                                  | 11                | 90.91      | 0.00       | 9.09            | 0.00            |
| 5        | My school helps me to feel safe.                                                                                  | 11                | 90.91      | 0.00       | 9.09            | 0.00            |
| 6        | I have someone in my school I can speak to if I am upset or worried about something.                              | 11                | 90.91      | 0.00       | 9.09            | 0.00            |
| 7        | Staff treat me fairly and with respect.                                                                           | 11                | 90.91      | 0.00       | 9.09            | 0.00            |
| 8        | Other children treat me fairly and with respect.                                                                  | 11                | 81.82      | 0.00       | 18.18           | 0.00            |
| 9        | My school helps me to understand and respect other people.                                                        | 11                | 90.91      | 0.00       | 9.09            | 0.00            |
| 10       | My school is helping me to become confident.                                                                      | 11                | 90.91      | 0.00       | 9.09            | 0.00            |
| 11       | My school teaches me how to lead a healthy lifestyle.                                                             | 11                | 90.91      | 0.00       | 9.09            | 0.00            |
| 12       | There are lots of chances at my school for me to get regular exercise.                                            | 11                | 90.91      | 0.00       | 9.09            | 0.00            |
| 13       | My school offers me the opportunity to take part in activities in school beyond the classroom and timetabled day. | 11                | 81.82      | 9.09       | 9.09            | 0.00            |
| 14       | I have the opportunity to discuss my achievements outwith school with an adult in school who knows me well.       | 11                | 90.91      | 0.00       | 9.09            | 0.00            |
| 15       | My school listens to my views.                                                                                    | 11                | 90.91      | 0.00       | 9.09            | 0.00            |
| 16       | My school takes my views into account.                                                                            | 11                | 72.73      | 0.00       | 27.27           | 0.00            |
| 17       | I feel comfortable approaching staff with questions or suggestions.                                               | 11                | 90.91      | 0.00       | 9.09            | 0.00            |
| 18       | Staff help me to understand how I am progressing in my school work.                                               | 11                | 90.91      | 0.00       | 9.09            | 0.00            |
| 19       | My homework helps me to understand and improve my work in school.                                                 | 11                | 81.82      | 18.18      | 0.00            | 0.00            |

## 01 Your experience by percentage chart (sharing)