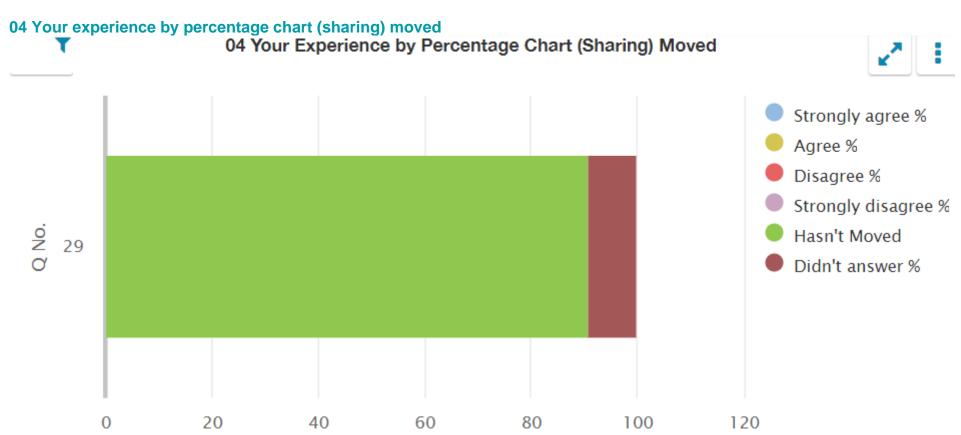

### 04 Your experience by percentage (sharing) moved

| Q<br>No. | Question                                                                        | Response<br>Count | Strongly agree % | Agree<br>% | Disagree % | Strongly disagree % | Hasn't<br>Moved % | Didn't answer % |
|----------|---------------------------------------------------------------------------------|-------------------|------------------|------------|------------|---------------------|-------------------|-----------------|
| 29       | My child was well supported if they moved to a new school within the last year. | 11                | 0.00             | 0.00       | 0.00       | 0.00                | 90.91             | 9.09            |