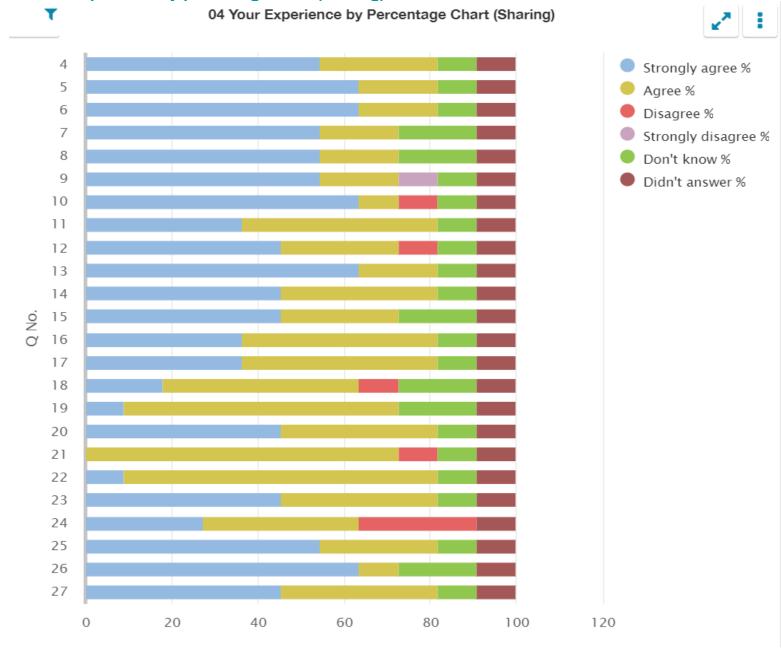

## Questionnaire for parents/carers of children in primary stages (04)

04 Your experience by percentage (sharing)

| Q<br>No. | Question                                                                                                                                 | Response<br>Count | Strongly agree % | Agree<br>% | Disagree<br>% | Strongly disagree % | Don't<br>know<br>% | Didn't<br>answer<br>% |
|----------|------------------------------------------------------------------------------------------------------------------------------------------|-------------------|------------------|------------|---------------|---------------------|--------------------|-----------------------|
| 4        | My child likes being at this school.                                                                                                     | 11                | 54.55            | 27.27      | 0.00          | 0.00                | 9.09               | 9.09                  |
| 5        | Staff treat my child fairly and with respect.                                                                                            | 11                | 63.64            | 18.18      | 0.00          | 0.00                | 9.09               | 9.09                  |
| 6        | I feel that my child is safe at the school.                                                                                              | 11                | 63.64            | 18.18      | 0.00          | 0.00                | 9.09               | 9.09                  |
| 7        | The school helps my child to feel confident.                                                                                             | 11                | 54.55            | 18.18      | 0.00          | 0.00                | 18.18              | 9.09                  |
| 8        | I feel staff really know my child as an individual.                                                                                      | 11                | 54.55            | 18.18      | 0.00          | 0.00                | 18.18              | 9.09                  |
| 9        | My child finds their learning activities hard enough.                                                                                    | 11                | 54.55            | 18.18      | 0.00          | 9.09                | 9.09               | 9.09                  |
| 10       | My child receives the help he/she needs to do well.                                                                                      | 11                | 63.64            | 9.09       | 9.09          | 0.00                | 9.09               | 9.09                  |
| 11       | My child is encouraged by the school to be healthy and take regular exercise.                                                            | 11                | 36.36            | 45.45      | 0.00          | 0.00                | 9.09               | 9.09                  |
| 12       | The school supports my child's emotional wellbeing.                                                                                      | 11                | 45.45            | 27.27      | 9.09          | 0.00                | 9.09               | 9.09                  |
| 13       | My child is making good progress at the school.                                                                                          | 11                | 63.64            | 18.18      | 0.00          | 0.00                | 9.09               | 9.09                  |
| 14       | I receive helpful, regular feedback about how my child is learning and developing e.g. informal feedback, reports and learning profiles. | 11                | 45.45            | 36.36      | 0.00          | 0.00                | 9.09               | 9.09                  |
| 15       | The information I receive about how my child is doing reaches me at the right time.                                                      | 11                | 45.45            | 27.27      | 0.00          | 0.00                | 18.18              | 9.09                  |
| 16       | I understand how my child's progress is assessed.                                                                                        | 11                | 36.36            | 45.45      | 0.00          | 0.00                | 9.09               | 9.09                  |
| 17       | The school gives me advice on how to support my child's learning at home.                                                                | 11                | 36.36            | 45.45      | 0.00          | 0.00                | 9.09               | 9.09                  |
| 18       | The school organises activities where my child and I can learn together.                                                                 | 11                | 18.18            | 45.45      | 9.09          | 0.00                | 18.18              | 9.09                  |
| 19       | The school takes my views into account when making changes.                                                                              | 11                | 9.09             | 63.64      | 0.00          | 0.00                | 18.18              | 9.09                  |
| 20       | I feel comfortable approaching the school with questions, suggestions and/or a problem.                                                  | 11                | 45.45            | 36.36      | 0.00          | 0.00                | 9.09               | 9.09                  |
| 21       | I feel encouraged to be involved in the work of the Parent Council and/or parent association.                                            | 11                | 0.00             | 72.73      | 9.09          | 0.00                | 9.09               | 9.09                  |
| 22       | I am kept informed about the work of the Parent Council and/or parent association.                                                       | 11                | 9.09             | 72.73      | 0.00          | 0.00                | 9.09               | 9.09                  |

#### **Walkerburn Primary School and Nursery Class**

| Walkerburn Primary School and Nursery Class SEED no: 5601622 |                                                              |                   |                  |            |               |                     |                    |                       |  |
|--------------------------------------------------------------|--------------------------------------------------------------|-------------------|------------------|------------|---------------|---------------------|--------------------|-----------------------|--|
| Q<br>No.                                                     | Question (cont.)                                             | Response<br>Count | Strongly agree % | Agree<br>% | Disagree<br>% | Strongly disagree % | Don't<br>know<br>% | Didn't<br>answer<br>% |  |
| 23                                                           | I am satisfied with the quality of teaching in the school.   | 11                | 45.45            | 36.36      | 0.00          | 0.00                | 9.09               | 9.09                  |  |
| 24                                                           | The school is well led and managed.                          | 11                | 27.27            | 36.36      | 27.27         | 0.00                | 0.00               | 9.09                  |  |
| 25                                                           | The school encourages children to treat others with respect. | 11                | 54.55            | 27.27      | 0.00          | 0.00                | 9.09               | 9.09                  |  |
| 26                                                           | I would recommend the school to other parents.               | 11                | 63.64            | 9.09       | 0.00          | 0.00                | 18.18              | 9.09                  |  |
| 27                                                           | Overall, I am satisfied with the school.                     | 11                | 45.45            | 36.36      | 0.00          | 0.00                | 9.09               | 9.09                  |  |

04 Your experience by percentage chart (sharing)