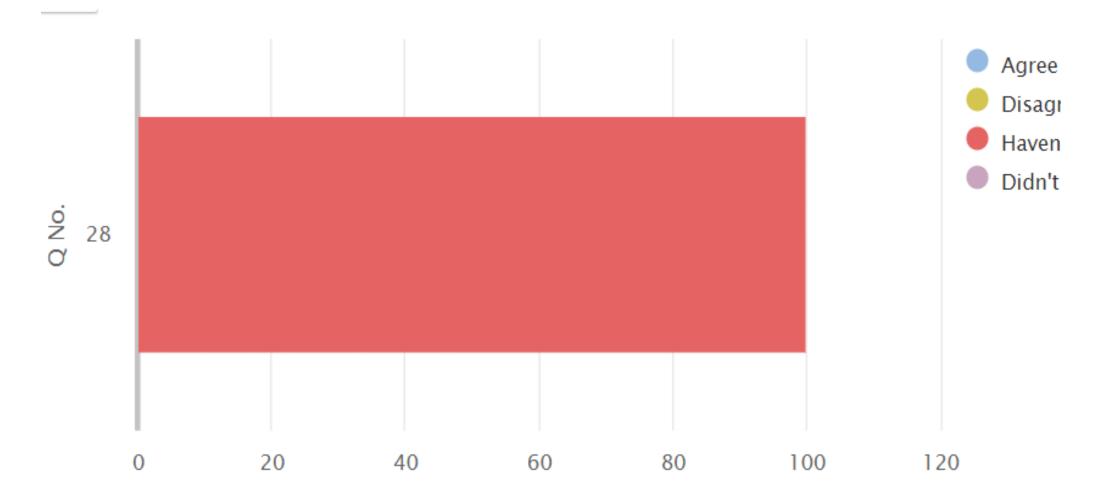

#### 01 Your experience by percentage (sharing) moved

| Q<br>No. | Question                                                              | Response<br>Count | Agree<br>% | Disagree % | Haven't moved<br>% | Didn't<br>answer % |
|----------|-----------------------------------------------------------------------|-------------------|------------|------------|--------------------|--------------------|
| 28       | I was well supported if I moved to a new school within the last year. | 16                | 0.00       | 0.00       | 100                | 0.00               |

#### 01 Your experience by percentage chart (sharing) moved