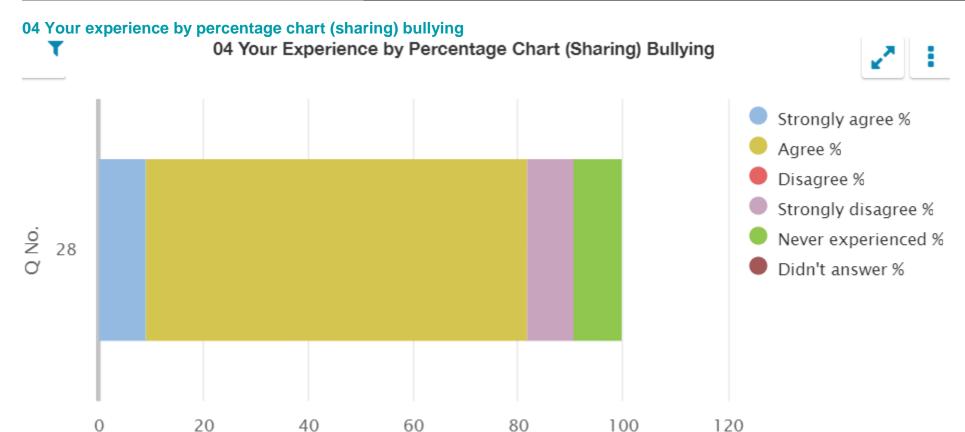

#### 04 Your experience by percentage (sharing) bullying

| Q<br>No. | Question                                 | Response<br>Count | Strongly agree % | Agree<br>% | Disagree % | Strongly disagree % | Never experienced % | Didn't<br>answer % |
|----------|------------------------------------------|-------------------|------------------|------------|------------|---------------------|---------------------|--------------------|
| 28       | The school deals well with any bullying. | 11                | 9.09             | 72.73      | 0.00       | 9.09                | 9.09                | 0.00               |