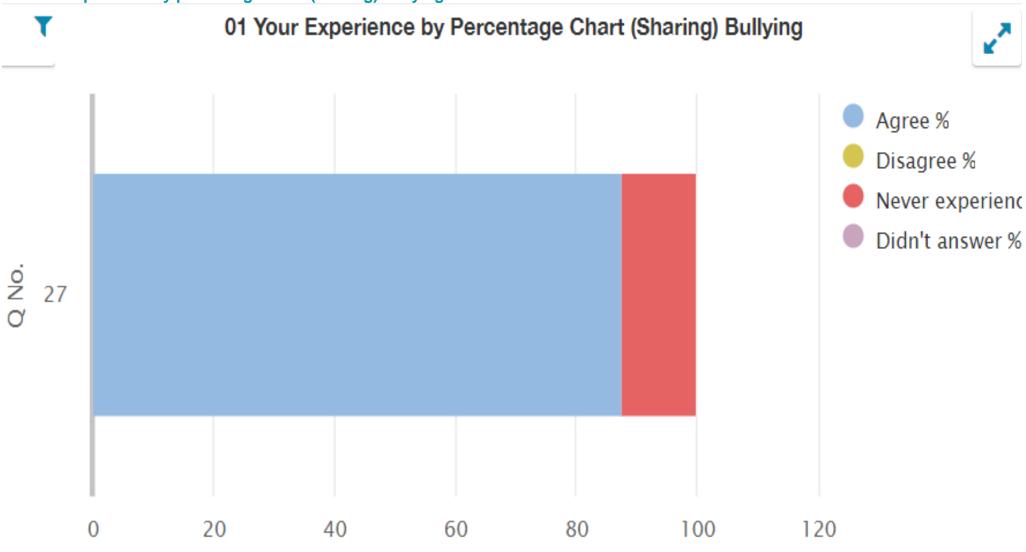

#### 01 Your experience by percentage chart (sharing)

01 Your experience by percentage (sharing) bullying

| Q<br>No. | Question                                | Response<br>Count | Agree % | Disagree % | Never experienced % | Didn't<br>answer % |
|----------|-----------------------------------------|-------------------|---------|------------|---------------------|--------------------|
| 27       | My school deals well with any bullying. | 16                | 87.5    | 0.00       | 12.5                | 0.00               |

#### 01 Your experience by percentage chart (sharing) bullying