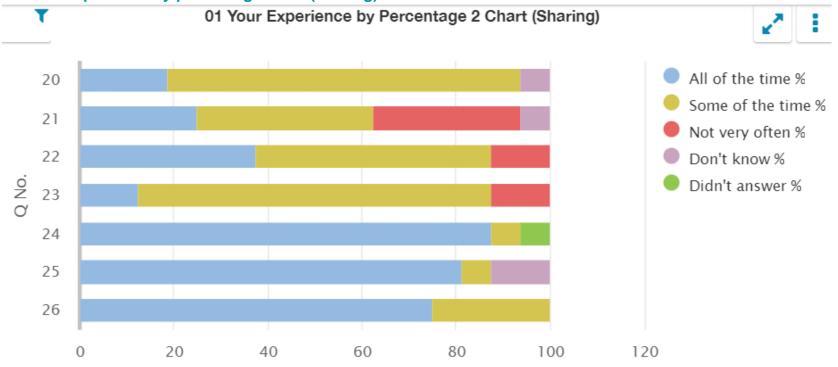

#### 01 Your experience by percentage 2 (sharing)

| Q<br>No. | Question                                                        | Response<br>Count | All of the time % | Some of the time % | Not very often % | Don't<br>know % | Didn't answer % |
|----------|-----------------------------------------------------------------|-------------------|-------------------|--------------------|------------------|-----------------|-----------------|
| 20       | Other children behave well.                                     | 16                | 18.75             | 75                 | 0.00             | 6.25            | 0.00            |
| 21       | My teachers ask me about what things I want to learn in school. | 16                | 25                | 37.5               | 31.25            | 6.25            | 0.00            |
| 22       | I enjoy learning at school.                                     | 16                | 37.5              | 50                 | 12.5             | 0.00            | 0.00            |
| 23       | I feel that my work in school is hard enough.                   | 16                | 12.5              | 75                 | 12.5             | 0.00            | 0.00            |
| 24       | I know who to ask to get help if I find my work too hard.       | 16                | 87.5              | 6.25               | 0.00             | 0.00            | 6.25            |
| 25       | I am encouraged by staff to do the best I can.                  | 16                | 81.25             | 6.25               | 0.00             | 12.5            | 0.00            |
| 26       | I am happy with the quality of teaching in my school.           | 16                | 75                | 25                 | 0.00             | 0.00            | 0.00            |