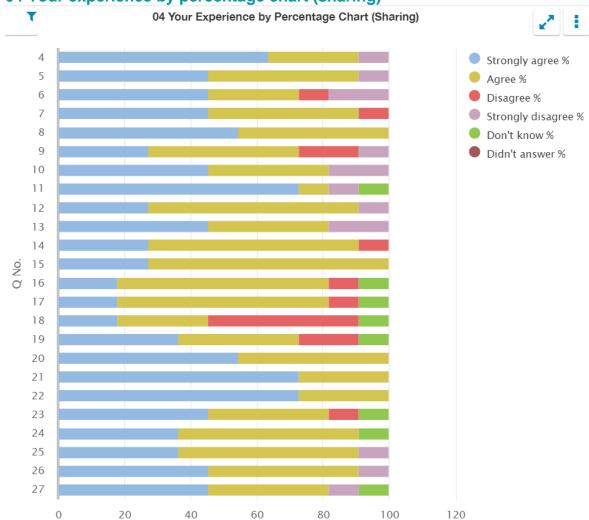

## Questionnaire for parents/carers of children in primary stages (04)

04 Your experience by percentage (sharing)

| Q<br>No. | Question                                                                                                                                 | Response<br>Count | Strongly agree % | Agree<br>% | Disagree<br>% | Strongly disagree % | Don't<br>know<br>% | Didn't<br>answer<br>% |
|----------|------------------------------------------------------------------------------------------------------------------------------------------|-------------------|------------------|------------|---------------|---------------------|--------------------|-----------------------|
| 4        | My child likes being at this school.                                                                                                     | 11                | 63.64            | 27.27      | 0.00          | 9.09                | 0.00               | 0.00                  |
| 5        | Staff treat my child fairly and with respect.                                                                                            | 11                | 45.45            | 45.45      | 0.00          | 9.09                | 0.00               | 0.00                  |
| 6        | I feel that my child is safe at the school.                                                                                              | 11                | 45.45            | 27.27      | 9.09          | 18.18               | 0.00               | 0.00                  |
| 7        | The school helps my child to feel confident.                                                                                             | 11                | 45.45            | 45.45      | 9.09          | 0.00                | 0.00               | 0.00                  |
| 8        | I feel staff really know my child as an individual.                                                                                      | 11                | 54.55            | 45.45      | 0.00          | 0.00                | 0.00               | 0.00                  |
| 9        | My child finds their learning activities hard enough.                                                                                    | 11                | 27.27            | 45.45      | 18.18         | 9.09                | 0.00               | 0.00                  |
| 10       | My child receives the help he/she needs to do well.                                                                                      | 11                | 45.45            | 36.36      | 0.00          | 18.18               | 0.00               | 0.00                  |
| 11       | My child is encouraged by the school to be healthy and take regular exercise.                                                            | 11                | 72.73            | 9.09       | 0.00          | 9.09                | 9.09               | 0.00                  |
| 12       | The school supports my child's emotional wellbeing.                                                                                      | 11                | 27.27            | 63.64      | 0.00          | 9.09                | 0.00               | 0.00                  |
| 13       | My child is making good progress at the school.                                                                                          | 11                | 45.45            | 36.36      | 0.00          | 18.18               | 0.00               | 0.00                  |
| 14       | I receive helpful, regular feedback about how my child is learning and developing e.g. informal feedback, reports and learning profiles. | 11                | 27.27            | 63.64      | 9.09          | 0.00                | 0.00               | 0.00                  |
| 15       | The information I receive about how my child is doing reaches me at the right time.                                                      | 11                | 27.27            | 72.73      | 0.00          | 0.00                | 0.00               | 0.00                  |
| 16       | I understand how my child's progress is assessed.                                                                                        | 11                | 18.18            | 63.64      | 9.09          | 0.00                | 9.09               | 0.00                  |
| 17       | The school gives me advice on how to support my child's learning at home.                                                                | 11                | 18.18            | 63.64      | 9.09          | 0.00                | 9.09               | 0.00                  |
| 18       | The school organises activities where my child and I can learn together.                                                                 | 11                | 18.18            | 27.27      | 45.45         | 0.00                | 9.09               | 0.00                  |
| 19       | The school takes my views into account when making changes.                                                                              | 11                | 36.36            | 36.36      | 18.18         | 0.00                | 9.09               | 0.00                  |
| 20       | I feel comfortable approaching the school with questions, suggestions and/or a problem.                                                  | 11                | 54.55            | 45.45      | 0.00          | 0.00                | 0.00               | 0.00                  |
| 21       | I feel encouraged to be involved in the work of the Parent Council and/or parent association.                                            | 11                | 72.73            | 27.27      | 0.00          | 0.00                | 0.00               | 0.00                  |
| 22       | I am kept informed about the work of the Parent Council and/or parent association.                                                       | 11                | 72.73            | 27.27      | 0.00          | 0.00                | 0.00               | 0.00                  |

| Q<br>No. | Question (cont.)                                             | Response<br>Count | Strongly agree % | Agree<br>% | Disagree<br>% | Strongly<br>disagree<br>% | Don't<br>know<br>% | Didn't<br>answer<br>% |
|----------|--------------------------------------------------------------|-------------------|------------------|------------|---------------|---------------------------|--------------------|-----------------------|
| 23       | I am satisfied with the quality of teaching in the school.   | 11                | 45.45            | 36.36      | 9.09          | 0.00                      | 9.09               | 0.00                  |
| 24       | The school is well led and managed.                          | 11                | 36.36            | 54.55      | 0.00          | 0.00                      | 9.09               | 0.00                  |
| 25       | The school encourages children to treat others with respect. | 11                | 36.36            | 54.55      | 0.00          | 9.09                      | 0.00               | 0.00                  |
| 26       | I would recommend the school to other parents.               | 11                | 45.45            | 45.45      | 0.00          | 9.09                      | 0.00               | 0.00                  |
| 27       | Overall, I am satisfied with the school.                     | 11                | 45.45            | 36.36      | 0.00          | 9.09                      | 9.09               | 0.00                  |

#### 04 Your experience by percentage chart (sharing)