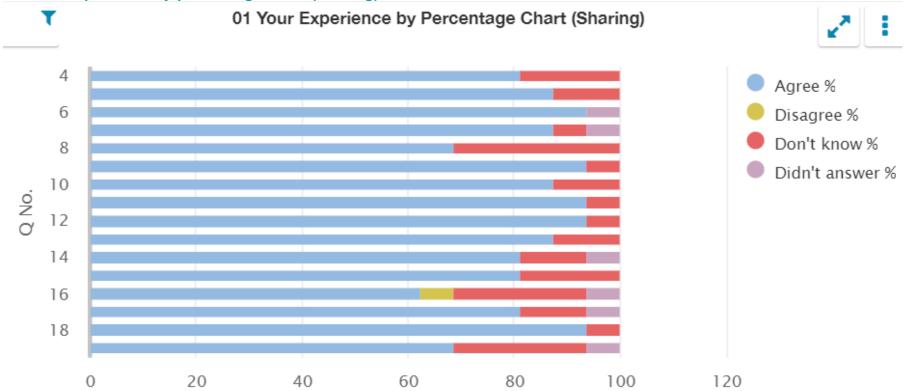

# **Questionnaire for children in primary stages (01)**

01 Your experience by percentage (sharing)

| Q<br>No. | Question                                                                                                          | Response<br>Count | Agree<br>% | Disagree<br>% | Don't<br>know % | Didn't answer % |
|----------|-------------------------------------------------------------------------------------------------------------------|-------------------|------------|---------------|-----------------|-----------------|
| 4        | I feel safe when I am at school.                                                                                  | 16                | 81.25      | 0.00          | 18.75           | 0.00            |
| 5        | My school helps me to feel safe.                                                                                  | 16                | 87.5       | 0.00          | 12.5            | 0.00            |
| 6        | I have someone in my school I can speak to if I am upset or worried about something.                              | 16                | 93.75      | 0.00          | 0.00            | 6.25            |
| 7        | Staff treat me fairly and with respect.                                                                           | 16                | 87.5       | 0.00          | 6.25            | 6.25            |
| 8        | Other children treat me fairly and with respect.                                                                  | 16                | 68.75      | 0.00          | 31.25           | 0.00            |
| 9        | My school helps me to understand and respect other people.                                                        | 16                | 93.75      | 0.00          | 6.25            | 0.00            |
| 10       | My school is helping me to become confident.                                                                      | 16                | 87.5       | 0.00          | 12.5            | 0.00            |
| 11       | My school teaches me how to lead a healthy lifestyle.                                                             | 16                | 93.75      | 0.00          | 6.25            | 0.00            |
| 12       | There are lots of chances at my school for me to get regular exercise.                                            | 16                | 93.75      | 0.00          | 6.25            | 0.00            |
| 13       | My school offers me the opportunity to take part in activities in school beyond the classroom and timetabled day. | 16                | 87.5       | 0.00          | 12.5            | 0.00            |
| 14       | I have the opportunity to discuss my achievements outwith school with an adult in school who knows me well.       | 16                | 81.25      | 0.00          | 12.5            | 6.25            |
| 15       | My school listens to my views.                                                                                    | 16                | 81.25      | 0.00          | 18.75           | 0.00            |
| 16       | My school takes my views into account.                                                                            | 16                | 62.5       | 6.25          | 25              | 6.25            |
| 17       | I feel comfortable approaching staff with questions or suggestions.                                               | 16                | 81.25      | 0.00          | 12.5            | 6.25            |
| 18       | Staff help me to understand how I am progressing in my school work.                                               | 16                | 93.75      | 0.00          | 6.25            | 0.00            |
| 19       | My homework helps me to understand and improve my work in school.                                                 | 16                | 68.75      | 0.00          | 25              | 6.25            |

#### 01 Your experience by percentage chart (sharing)