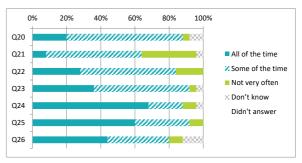

|     |                                                                |                 | Perc             | enta           | ge %       |               |
|-----|----------------------------------------------------------------|-----------------|------------------|----------------|------------|---------------|
|     |                                                                | All of the time | Some of the time | Not very often | Don't know | Didn't answer |
| Q20 | Other children behave well                                     | 20              | 68               | 4              | 8          | 0             |
| Q21 | My teachers ask me about what things I want to learn in school | 8               | 56               | 32             | 4          | 0             |
| Q22 | I enjoy learning at school                                     | 28              | 56               | 16             | 0          | 0             |
| Q23 | I feel that my work in school is hard enough                   | 36              | 56               | 4              | 4          | 0             |
| Q24 | I know who to ask to get help if I find my work too hard       | 68              | 20               | 8              | 4          | 0             |
| Q25 | I am encouraged by staff to do the best I can                  | 60              | 32               | 8              | 0          | 0             |
| 026 | I am happy with the quality of teaching in my school           | 44              | 36               | 8              | 12         | 0             |