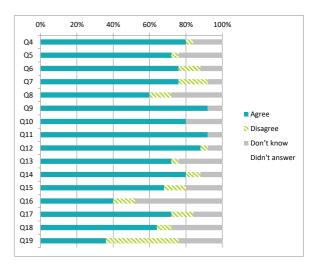

## Children (Primary) Questionnaire Summary

Centre Name:Premnay School SEED Number: 5229022

| Number of responses: 25 Disclosure control has been applied to the data, this means a small number of responses have been changed to prevent individuals being |                                                                                                                                                    | Pe    | ercen | tage | %      |
|----------------------------------------------------------------------------------------------------------------------------------------------------------------|----------------------------------------------------------------------------------------------------------------------------------------------------|-------|-------|------|--------|
|                                                                                                                                                                | Disclosure control has been applied to the data, this means a small number of responses have been changed to prevent individuals being identified. |       |       |      | ē      |
|                                                                                                                                                                |                                                                                                                                                    |       | a     | know | nsw    |
|                                                                                                                                                                | there were fewer than ten responses to a question (excluding those who didn't answer),the data has been suppressed ("x")                           | a)    | gree  | 됩    | ro I   |
| in orde                                                                                                                                                        | er to avoid identification of individuals.                                                                                                         | Agree | g l   | on't | Didn't |
| -                                                                                                                                                              |                                                                                                                                                    |       | Dis   | Δ    | ٥      |
| Q4                                                                                                                                                             | I feel safe when I am at school                                                                                                                    | 80    | 4     | 16   | 0      |
| Q5                                                                                                                                                             | My school helps me to feel safe                                                                                                                    | 72    | 4     | 24   | 0      |
| Q6                                                                                                                                                             | I have someone in my school I can speak to if I am upset or worried about something                                                                | 76    | 12    | 12   | 0      |
| Q7                                                                                                                                                             | Staff treat me fairly and with respect                                                                                                             | 76    | 16    | 8    | 0      |
| Q8                                                                                                                                                             | Other children treat me fairly and with respect                                                                                                    | 60    | 12    | 28   | 0      |
| Q9                                                                                                                                                             | My school helps me to understand and respect other people                                                                                          | 92    | 0     | 8    | 0      |
| Q10                                                                                                                                                            | My school is helping me to become confident                                                                                                        | 80    | 0     | 20   | 0      |
| Q11                                                                                                                                                            | My school teaches me to lead a healthy lifestyle                                                                                                   | 92    | 0     | 8    | 0      |
| Q12                                                                                                                                                            | There are lots of chances at my school for me to get regular exercise                                                                              | 88    | 4     | 8    | 0      |
| Q13                                                                                                                                                            | My school offers me the opportunity to take part in activities in school beyond the classroom and timetabled day                                   | 72    | 4     | 24   | 0      |
| Q14                                                                                                                                                            | I have the opportunity to discuss my achievements out with school with an adult in school who knows me well                                        | 80    | 8     | 12   | 0      |
| Q15                                                                                                                                                            | My school listens to my views                                                                                                                      | 68    | 12    | 20   | 0      |
| Q16                                                                                                                                                            | My school takes my views into account                                                                                                              | 40    | 12    | 48   | 0      |
| Q17                                                                                                                                                            | I feel comfortable approaching staff with questions or suggestions                                                                                 | 72    | 12    | 16   | 0      |
| Q18                                                                                                                                                            | Staff help me to understand how I am progressing in my school work                                                                                 | 64    | 8     | 28   | 0      |
| Q19                                                                                                                                                            | My homework helps me to understand and improve my work in school                                                                                   | 36    | 40    | 24   | 0      |