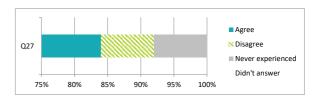

|     |                                        | Pe    | ercen    | ntage             | %             |
|-----|----------------------------------------|-------|----------|-------------------|---------------|
|     |                                        | Agree | Disagree | Never experienced | Didn't answer |
| Q27 | My school deals well with any bullying | 84    | 8        | 8                 | 0             |