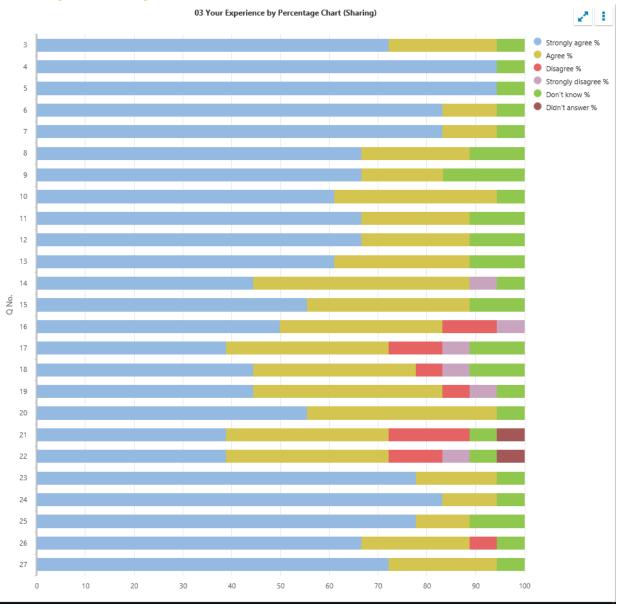

## Parents/carers of children in the early learning and childcare setting (03)

**SEED no**: 5540925

| 03 \ | 03 Your Experience by Percentage (Sharing) |                                                                                                                                                |                   |                  |            |            |                     |                    |                       |
|------|--------------------------------------------|------------------------------------------------------------------------------------------------------------------------------------------------|-------------------|------------------|------------|------------|---------------------|--------------------|-----------------------|
|      | ว<br>lo                                    | Question                                                                                                                                       | Response<br>Count | Strongly agree % | Agree<br>% | Disagree % | Strongly disagree % | Don't<br>know<br>% | Didn't<br>answer<br>% |
|      | 3                                          | My child likes being at this setting.                                                                                                          | 18                | 72.22            | 22.22      | 0          | 0                   | 5.56               | 0                     |
|      | 4                                          | Staff treat my child fairly and with respect.                                                                                                  | 18                | 94.44            | 0          | 0          | 0                   | 5.56               | 0                     |
|      | 5                                          | I feel that my child is safe at the setting.                                                                                                   | 18                | 94.44            | 0          | 0          | 0                   | 5.56               | 0                     |
|      | 6                                          | My child's behaviour is managed effectively.                                                                                                   | 18                | 83.33            | 11.11      | 0          | 0                   | 5.56               | 0                     |
|      | 7                                          | The setting helps my child to feel confident.                                                                                                  | 18                | 83.33            | 11.11      | 0          | 0                   | 5.56               | 0                     |
|      | 8                                          | I feel staff really know my child as an individual.                                                                                            | 18                | 66.67            | 22.22      | 0          | 0                   | 11.11              | 0                     |
|      | 9                                          | The learning experiences my child has at the setting are at the right level for them.                                                          | 18                | 66.67            | 16.67      | 0          | 0                   | 16.67              | 0                     |
| 1    | 10                                         | My child's learning and development is well supported by the staff in the setting.                                                             | 18                | 61.11            | 33.33      | 0          | 0                   | 5.56               | 0                     |
| 1    | 11                                         | My child is encouraged to be healthy and to be physically active.                                                                              | 18                | 66.67            | 22.22      | 0          | 0                   | 11.11              | 0                     |
| 1    | 12                                         | The setting supports my child's emotional wellbeing.                                                                                           | 18                | 66.67            | 22.22      | 0          | 0                   | 11.11              | 0                     |
| 1    | 13                                         | My child is making good progress at the setting.                                                                                               | 18                | 61.11            | 27.78      | 0          | 0                   | 11.11              | 0                     |
| 1    | 14                                         | I receive helpful, regular feedback about how my child is learning<br>and developing e.g. informal feedback, reports and learning<br>profiles. | 18                | 44.44            | 44.44      | 0          | 5.56                | 5.56               | 0                     |
| 1    | 15                                         | The information I receive about how my child is learning and developing is shared with me when I request it.                                   | 18                | 55.56            | 33.33      | 0          | 0                   | 11.11              | 0                     |
| 1    | 16                                         | I understand how the setting monitors my child's progress in learning.                                                                         | 18                | 50               | 33.33      | 11.11      | 5.56                | 0                  | 0                     |
| 1    | 17                                         | The setting gives me ideas on how to support my child's learning at home.                                                                      | 18                | 38.89            | 33.33      | 11.11      | 5.56                | 11.11              | 0                     |

| <b>Bonaly Primary School</b> |                                                                                             |    | <b>SEED no</b> : 5540925 |       |       |      |       |      |  |
|------------------------------|---------------------------------------------------------------------------------------------|----|--------------------------|-------|-------|------|-------|------|--|
| 1                            | The setting organises activities where my child and I can learn together.                   | 18 | 44.44                    | 33.33 | 5.56  | 5.56 | 11.11 | 0    |  |
| 1                            | The setting takes my views into account when making changes.                                | 18 | 44.44                    | 38.89 | 5.56  | 5.56 | 5.56  | 0    |  |
| 2                            | I feel comfortable approaching the setting with questions, suggestions and/or a problem.    | 18 | 55.56                    | 38.89 | 0     | 0    | 5.56  | 0    |  |
| 2                            | I feel encouraged to be involved in the work of parent groups.                              | 18 | 38.89                    | 33.33 | 16.67 | 0    | 5.56  | 5.56 |  |
| 2:                           | I am kept informed about the work of parent groups.                                         | 18 | 38.89                    | 33.33 | 11.11 | 5.56 | 5.56  | 5.56 |  |
| 2                            | The setting is well led and managed.                                                        | 18 | 77.78                    | 16.67 | 0     | 0    | 5.56  | 0    |  |
| 2                            | The setting encourages children to treat others kindly and with respect.                    | 18 | 83.33                    | 11.11 | 0     | 0    | 5.56  | 0    |  |
| 2                            | I would recommend the setting to other parents.                                             | 18 | 77.78                    | 11.11 | 0     | 0    | 11.11 | 0    |  |
| 2                            | My child was well supported as they started at the setting or moved to a new room or group. | 18 | 66.67                    | 22.22 | 5.56  | 0    | 5.56  | 0    |  |
| 2                            | Overall, I am satisfied with the setting.                                                   | 18 | 72.22                    | 22.22 | 0     | 0    | 5.56  | 0    |  |