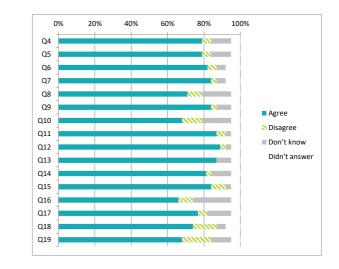

#### Children (Primary) Questionnaire Summary

Centre Name:Langbank Primary School

SEED Number: 8643121

| Number of responses : 38 |                                                                                                                  |    |    |    |            |  |
|--------------------------|------------------------------------------------------------------------------------------------------------------|----|----|----|------------|--|
| Disclos<br>identif       |                                                                                                                  |    |    |    | n't answer |  |
| Percer                   | ercentages are rounded and may not add up to 100%                                                                |    |    |    |            |  |
| Q4                       | I feel safe when I am at school                                                                                  | 79 | 5  | 11 | 5          |  |
| Q5                       | My school helps me to feel safe                                                                                  | 79 | 5  | 11 | 5          |  |
| Q6                       | I have someone in my school I can speak to if I am upset or worried about something                              | 82 | 5  | 5  | 8          |  |
| Q7                       | Staff treat me fairly and with respect                                                                           | 84 | 3  | 5  | 8          |  |
| Q8                       | Other children treat me fairly and with respect                                                                  | 71 | 8  | 16 | 5          |  |
| Q9                       | My school helps me to understand and respect other people                                                        | 84 | 3  | 8  | 5          |  |
| Q10                      | My school is helping me to become confident                                                                      | 68 | 11 | 16 | 5          |  |
| Q11                      | My school teaches me to lead a healthy lifestyle                                                                 | 87 | 5  | 3  | 5          |  |
| Q12                      | There are lots of chances at my school for me to get regular exercise                                            | 89 | 3  | 3  | 5          |  |
| Q13                      | My school offers me the opportunity to take part in activities in school beyond the classroom and timetabled day | 87 | 0  | 8  | 5          |  |
| Q14                      | I have the opportunity to discuss my achievements out with school with an adult in school who knows me well      | 82 | 3  | 11 | 5          |  |
| Q15                      | My school listens to my views                                                                                    | 84 | 8  | 3  | 5          |  |
| Q16                      | My school takes my views into account                                                                            | 66 | 8  | 21 | 5          |  |
| Q17                      | I feel comfortable approaching staff with questions or suggestions                                               | 76 | 5  | 13 | 5          |  |
| Q18                      | Staff help me to understand how I am progressing in my school work                                               | 74 | 13 | 5  | 8          |  |
| Q19                      | My homework helps me to understand and improve my work in school                                                 | 68 | 16 | 11 | 5          |  |