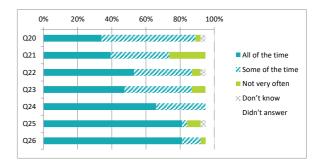

|     |                                                                |                 | Perc             | entag          | ge %       |               |
|-----|----------------------------------------------------------------|-----------------|------------------|----------------|------------|---------------|
|     |                                                                | All of the time | Some of the time | Not very often | Don't know | Didn't answer |
| Q20 | Other children behave well                                     | 34              | 55               | 3              | 3          | 5             |
| Q21 | My teachers ask me about what things I want to learn in school | 39              | 34               | 21             | 0          | 5             |
| Q22 | I enjoy learning at school                                     | 53              | 34               | 5              | 3          | 5             |
| Q23 | I feel that my work in school is hard enough                   | 47              | 39               | 8              | 0          | 5             |
| Q24 | I know who to ask to get help if I find my work too hard       | 66              | 29               | 0              | 0          | 5             |
| Q25 | I am encouraged by staff to do the best I can                  | 82              | 3                | 8              | 3          | 5             |
| Q26 | I am happy with the quality of teaching in my school           | 82              | 11               | 3              | 0          | 5             |