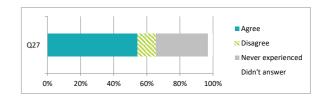

|     |                                        | Pe    | ercen    | tage              | %             | _ |
|-----|----------------------------------------|-------|----------|-------------------|---------------|---|
|     |                                        | Agree | Disagree | Never experienced | Didn't answer |   |
| Q27 | My school deals well with any bullying | 55    |          | 32                | 3             |   |
|     |                                        | Pe    | ercen    | tage              | %             | • |