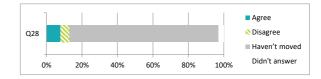

|                                                                          | Agree | Disagree | Haven't moved | Didn't answer |  |
|--------------------------------------------------------------------------|-------|----------|---------------|---------------|--|
| Q28 I was well supported if I moved to a new school within the last year | 8     | 5        | 84            | 3             |  |