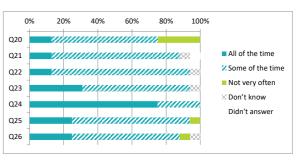

|     |                                                                | _               | Perc             | entag          | зе %       |               |
|-----|----------------------------------------------------------------|-----------------|------------------|----------------|------------|---------------|
|     |                                                                | All of the time | Some of the time | Not very often | Don't know | Didn't answer |
| Q20 | Other children behave well                                     | 13              | 63               | 25             | 0          | 0             |
| Q21 | My teachers ask me about what things I want to learn in school | 13              | 75               | 0              | 6          | 6             |
| Q22 | I enjoy learning at school                                     | 13              | 81               | 0              | 6          | 0             |
| Q23 | I feel that my work in school is hard enough                   | 31              | 63               | 0              | 6          | 0             |
| Q24 | I know who to ask to get help if I find my work too hard       | 75              | 25               | 0              | 0          | 0             |
| Q25 | I am encouraged by staff to do the best I can                  | 25              | 69               | 6              | 0          | 0             |
| Q26 | I am happy with the quality of teaching in my school           | 25              | 63               | 6              | 6          | 0             |