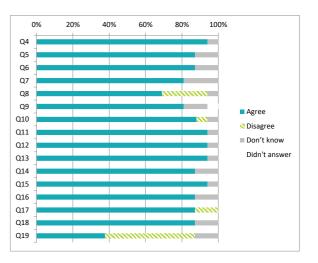

## Children (Primary) Questionnaire Summary

| Number of responses : 16 Disciosure control has been applied to the data, this means a small number of responses have been changed to prevent individuals being |                                                                                                                                             | Pe | ercen    | rcentage |        |  |
|-----------------------------------------------------------------------------------------------------------------------------------------------------------------|---------------------------------------------------------------------------------------------------------------------------------------------|----|----------|----------|--------|--|
| identifi                                                                                                                                                        | dentified.  Where there were fewer than ten responses to a question (excluding those who didn't answer), the data has been suppressed ("x") |    | Disagree | know     | answei |  |
|                                                                                                                                                                 | in order to avoid identification of individuals.                                                                                            |    |          |          | Didn't |  |
| Q4                                                                                                                                                              | I feel safe when I am at school                                                                                                             | 94 | 0        | 6        | 0      |  |
| Q5                                                                                                                                                              | My school helps me to feel safe                                                                                                             | 88 | 0        | 13       | 0      |  |
| Q6                                                                                                                                                              | I have someone in my school I can speak to if I am upset or worried about something                                                         | 88 | 0        | 13       | 0      |  |
| Q7                                                                                                                                                              | Staff treat me fairly and with respect                                                                                                      | 81 | 0        | 19       | 0      |  |
| Q8                                                                                                                                                              | Other children treat me fairly and with respect                                                                                             | 69 | 25       | 6        | 0      |  |
| Q9                                                                                                                                                              | My school helps me to understand and respect other people                                                                                   | 81 | 0        | 13       | 6      |  |
| Q10                                                                                                                                                             | My school is helping me to become confident                                                                                                 | 88 | 6        | 6        | 0      |  |
| Q11                                                                                                                                                             | My school teaches me to lead a healthy lifestyle                                                                                            | 94 | 0        | 6        | 0      |  |
| Q12                                                                                                                                                             | There are lots of chances at my school for me to get regular exercise                                                                       | 94 | 0        | 6        | 0      |  |
| Q13                                                                                                                                                             | My school offers me the opportunity to take part in activities in school beyond the classroom and timetabled day                            | 94 | 0        | 6        | 0      |  |
| Q14                                                                                                                                                             | I have the opportunity to discuss my achievements out with school with an adult in school who knows me well                                 | 88 | 0        | 13       | 0      |  |
| Q15                                                                                                                                                             | My school listens to my views                                                                                                               | 94 | 0        | 6        | 0      |  |
| Q16                                                                                                                                                             | My school takes my views into account                                                                                                       | 88 | 0        | 13       | 0      |  |
| Q17                                                                                                                                                             | I feel comfortable approaching staff with questions or suggestions                                                                          | 88 | 13       | 0        | 0      |  |
| Q18                                                                                                                                                             | Staff help me to understand how I am progressing in my school work                                                                          | 88 | 0        | 13       | 0      |  |
| Q19                                                                                                                                                             | My homework helps me to understand and improve my work in school                                                                            | 38 | 50       | 13       | 0      |  |