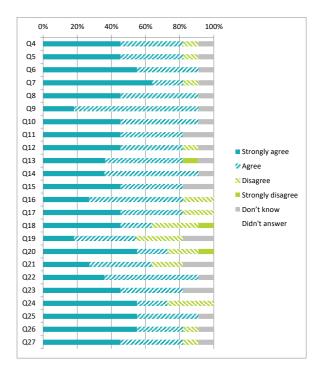

## Children (Primary) Questionnaire Summary

| Number of responses : 16 Disciosure control has been applied to the data, this means a small number of responses have been changed to prevent individuals being |                                                                                                                                             | Pe | ercen    | rcentage |        |  |
|-----------------------------------------------------------------------------------------------------------------------------------------------------------------|---------------------------------------------------------------------------------------------------------------------------------------------|----|----------|----------|--------|--|
| identifi                                                                                                                                                        | dentified.  Where there were fewer than ten responses to a question (excluding those who didn't answer), the data has been suppressed ("x") |    | Disagree | know     | answei |  |
|                                                                                                                                                                 | in order to avoid identification of individuals.                                                                                            |    |          |          | Didn't |  |
| Q4                                                                                                                                                              | I feel safe when I am at school                                                                                                             | 94 | 0        | 6        | 0      |  |
| Q5                                                                                                                                                              | My school helps me to feel safe                                                                                                             | 88 | 0        | 13       | 0      |  |
| Q6                                                                                                                                                              | I have someone in my school I can speak to if I am upset or worried about something                                                         | 88 | 0        | 13       | 0      |  |
| Q7                                                                                                                                                              | Staff treat me fairly and with respect                                                                                                      | 81 | 0        | 19       | 0      |  |
| Q8                                                                                                                                                              | Other children treat me fairly and with respect                                                                                             | 69 | 25       | 6        | 0      |  |
| Q9                                                                                                                                                              | My school helps me to understand and respect other people                                                                                   | 81 | 0        | 13       | 6      |  |
| Q10                                                                                                                                                             | My school is helping me to become confident                                                                                                 | 88 | 6        | 6        | 0      |  |
| Q11                                                                                                                                                             | My school teaches me to lead a healthy lifestyle                                                                                            | 94 | 0        | 6        | 0      |  |
| Q12                                                                                                                                                             | There are lots of chances at my school for me to get regular exercise                                                                       | 94 | 0        | 6        | 0      |  |
| Q13                                                                                                                                                             | My school offers me the opportunity to take part in activities in school beyond the classroom and timetabled day                            | 94 | 0        | 6        | 0      |  |
| Q14                                                                                                                                                             | I have the opportunity to discuss my achievements out with school with an adult in school who knows me well                                 | 88 | 0        | 13       | 0      |  |
| Q15                                                                                                                                                             | My school listens to my views                                                                                                               | 94 | 0        | 6        | 0      |  |
| Q16                                                                                                                                                             | My school takes my views into account                                                                                                       | 88 | 0        | 13       | 0      |  |
| Q17                                                                                                                                                             | I feel comfortable approaching staff with questions or suggestions                                                                          | 88 | 13       | 0        | 0      |  |
| Q18                                                                                                                                                             | Staff help me to understand how I am progressing in my school work                                                                          | 88 | 0        | 13       | 0      |  |
| Q19                                                                                                                                                             | My homework helps me to understand and improve my work in school                                                                            | 38 | 50       | 13       | 0      |  |

|     |                                                                | _               | Perc             | entag          | зе %       |               |
|-----|----------------------------------------------------------------|-----------------|------------------|----------------|------------|---------------|
|     |                                                                | All of the time | Some of the time | Not very often | Don't know | Didn't answer |
| Q20 | Other children behave well                                     | 13              | 63               | 25             | 0          | 0             |
| Q21 | My teachers ask me about what things I want to learn in school | 13              | 75               | 0              | 6          | 6             |
| Q22 | I enjoy learning at school                                     | 13              | 81               | 0              | 6          | 0             |
| Q23 | I feel that my work in school is hard enough                   | 31              | 63               | 0              | 6          | 0             |
| Q24 | I know who to ask to get help if I find my work too hard       | 75              | 25               | 0              | 0          | 0             |
| Q25 | I am encouraged by staff to do the best I can                  | 25              | 69               | 6              | 0          | 0             |
| Q26 | I am happy with the quality of teaching in my school           | 25              | 63               | 6              | 6          | 0             |

|                                            | P     | ercer    | ntage             | %             |
|--------------------------------------------|-------|----------|-------------------|---------------|
|                                            | Agree | Disagree | Never experienced | Didn't answer |
| Q27 My school deals well with any bullying | 38    | 19       | 44                | 0             |