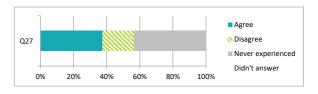

|                                            | P     | ercer    | ntage             | %             |
|--------------------------------------------|-------|----------|-------------------|---------------|
|                                            | Agree | Disagree | Never experienced | Didn't answer |
| Q27 My school deals well with any bullying | 38    | 19       | 44                | 0             |