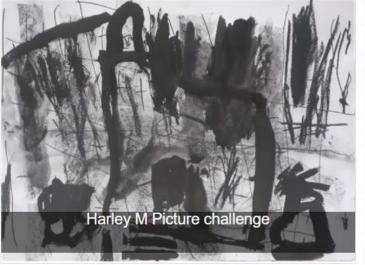

### Looking for more inspiration?

Here's a selection of art from the collection that would meet this challenge.