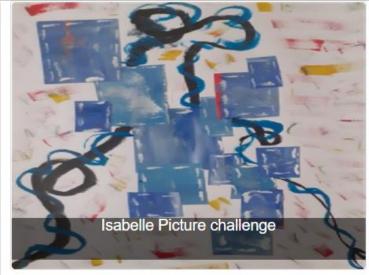

#### Picture challenge

Corstorphine P1s created a picture to inspire you to make your own.