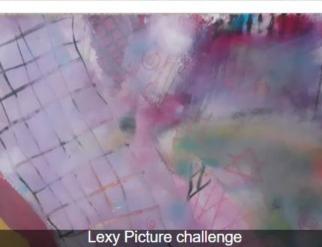

#### Picture challenge

Corstorphine P1s created a picture to inspire you to make your own.

### Picture challenge by Corstorphine Primary

٦Г