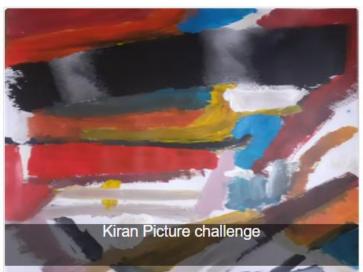

#### Picture challenge

Corstorphine P1s created a picture to inspire you to make your own.