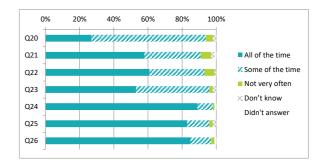

|     |                                                                |                 | Perc             | entag          | ge %       |               |
|-----|----------------------------------------------------------------|-----------------|------------------|----------------|------------|---------------|
|     |                                                                | All of the time | Some of the time | Not very often | Don't know | Didn't answer |
| Q20 | Other children behave well                                     | 27              | 67               | 4              | 2          | 0             |
| Q21 | My teachers ask me about what things I want to learn in school | 58              | 33               | 6              | 2          | 1             |
| Q22 | I enjoy learning at school                                     | 61              | 32               | 6              | 1          | 0             |
| Q23 | I feel that my work in school is hard enough                   | 53              | 43               | 2              | 2          | 0             |
| Q24 | I know who to ask to get help if I find my work too hard       | 89              | 9                | 1              | 0          | 1             |
| Q25 | I am encouraged by staff to do the best I can                  | 82              | 13               | 2              | 2          | 0             |
| Q26 | I am happy with the quality of teaching in my school           | 85              | 12               | 2              | 0          | 1             |