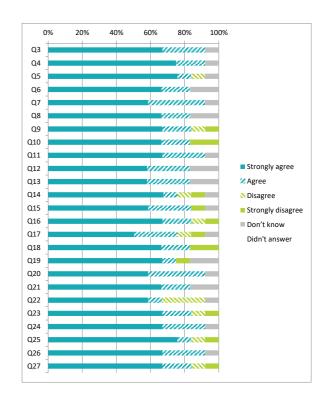

#### Children (Primary) Questionnaire Summary

Centre Name:St Hilary's Primary School

SEED Number: 8532028

| Numb    | er of responses : 97                                                                                                                                                                      | Pe    | ercer    | tage       | %             |
|---------|-------------------------------------------------------------------------------------------------------------------------------------------------------------------------------------------|-------|----------|------------|---------------|
| identif | sure control has been applied to the data, this means a small number of responses have been changed to prevent individuals being<br>ied.<br>itages are rounded and may not add up to 100% | Agree | Disagree | Don't know | Didn't answer |
| Q4      | I feel safe when I am at school                                                                                                                                                           | 94    | 2        | 3          | 1             |
| Q5      | My school helps me to feel safe                                                                                                                                                           | 94    | 3        | 3          | 0             |
| Q6      | I have someone in my school I can speak to if I am upset or worried about something                                                                                                       | 96    | 2        | 2          | 0             |
| Q7      | Staff treat me fairly and with respect                                                                                                                                                    | 91    | 2        | 6          | 1             |
| Q8      | Other children treat me fairly and with respect                                                                                                                                           | 74    | 7        | 18         | 1             |
| Q9      | My school helps me to understand and respect other people                                                                                                                                 | 97    | 0        | 3          | 0             |
| Q10     | My school is helping me to become confident                                                                                                                                               | 89    | 3        | 8          | 0             |
| Q11     | My school teaches me to lead a healthy lifestyle                                                                                                                                          | 98    | 0        | 2          | 0             |
| Q12     | There are lots of chances at my school for me to get regular exercise                                                                                                                     | 96    | 3        | 1          | 0             |
| Q13     | My school offers me the opportunity to take part in activities in school beyond the classroom and timetabled day                                                                          | 96    | 2        | 2          | 0             |
| Q14     | I have the opportunity to discuss my achievements out with school with an adult in school who knows me well                                                                               | 98    | 1        | 1          | 0             |
| Q15     | My school listens to my views                                                                                                                                                             | 87    | 4        | 8          | 1             |
| Q16     | My school takes my views into account                                                                                                                                                     | 84    | 4        | 12         | 0             |
| Q17     | I feel comfortable approaching staff with questions or suggestions                                                                                                                        | 90    | 5        | 5          | 0             |
| Q18     | Staff help me to understand how I am progressing in my school work                                                                                                                        | 96    | 0        | 2          | 2             |
| Q19     | My homework helps me to understand and improve my work in school                                                                                                                          | 80    | 5        | 13         | 1             |

|     |                                                                |                 | Perc             | entag          | ge %       |               |
|-----|----------------------------------------------------------------|-----------------|------------------|----------------|------------|---------------|
|     |                                                                | All of the time | Some of the time | Not very often | Don't know | Didn't answer |
| Q20 | Other children behave well                                     | 27              | 67               | 4              | 2          | 0             |
| Q21 | My teachers ask me about what things I want to learn in school | 58              | 33               | 6              | 2          | 1             |
| Q22 | I enjoy learning at school                                     | 61              | 32               | 6              | 1          | 0             |
| Q23 | I feel that my work in school is hard enough                   | 53              | 43               | 2              | 2          | 0             |
| Q24 | I know who to ask to get help if I find my work too hard       | 89              | 9                | 1              | 0          | 1             |
| Q25 | I am encouraged by staff to do the best I can                  | 82              | 13               | 2              | 2          | 0             |
| Q26 | I am happy with the quality of teaching in my school           | 85              | 12               | 2              | 0          | 1             |