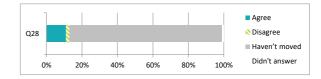

|                                             | F                       | ercer | tage              | %                 |               |  |
|---------------------------------------------|-------------------------|-------|-------------------|-------------------|---------------|--|
|                                             | Strongly agree<br>Agree | l m   | Strongly disagree | Never experienced | Didn't answer |  |
| Q28 The school deals well with any bullying | 40 24                   | 1 5   | 0                 | 32                | 0             |  |