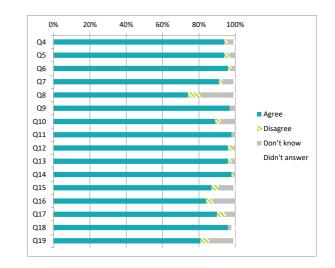

#### Children (Primary) Questionnaire Summary

Centre Name:St Hilary's Primary School

SEED Number: 8532028

| Numb    | er of responses : 97                                                                                                                                                                      | Pe    | ercer    | tage       | %             |
|---------|-------------------------------------------------------------------------------------------------------------------------------------------------------------------------------------------|-------|----------|------------|---------------|
| identif | sure control has been applied to the data, this means a small number of responses have been changed to prevent individuals being<br>ied.<br>itages are rounded and may not add up to 100% | Agree | Disagree | Don't know | Didn't answer |
| Q4      | I feel safe when I am at school                                                                                                                                                           | 94    | 2        | 3          | 1             |
| Q5      | My school helps me to feel safe                                                                                                                                                           | 94    | 3        | 3          | 0             |
| Q6      | I have someone in my school I can speak to if I am upset or worried about something                                                                                                       | 96    | 2        | 2          | 0             |
| Q7      | Staff treat me fairly and with respect                                                                                                                                                    | 91    | 2        | 6          | 1             |
| Q8      | Other children treat me fairly and with respect                                                                                                                                           | 74    | 7        | 18         | 1             |
| Q9      | My school helps me to understand and respect other people                                                                                                                                 | 97    | 0        | 3          | 0             |
| Q10     | My school is helping me to become confident                                                                                                                                               | 89    | 3        | 8          | 0             |
| Q11     | My school teaches me to lead a healthy lifestyle                                                                                                                                          | 98    | 0        | 2          | 0             |
| Q12     | There are lots of chances at my school for me to get regular exercise                                                                                                                     | 96    | 3        | 1          | 0             |
| Q13     | My school offers me the opportunity to take part in activities in school beyond the classroom and timetabled day                                                                          | 96    | 2        | 2          | 0             |
| Q14     | I have the opportunity to discuss my achievements out with school with an adult in school who knows me well                                                                               | 98    | 1        | 1          | 0             |
| Q15     | My school listens to my views                                                                                                                                                             | 87    | 4        | 8          | 1             |
| Q16     | My school takes my views into account                                                                                                                                                     | 84    | 4        | 12         | 0             |
| Q17     | I feel comfortable approaching staff with questions or suggestions                                                                                                                        | 90    | 5        | 5          | 0             |
| Q18     | Staff help me to understand how I am progressing in my school work                                                                                                                        | 96    | 0        | 2          | 2             |
| Q19     | My homework helps me to understand and improve my work in school                                                                                                                          | 80    | 5        | 13         | 1             |