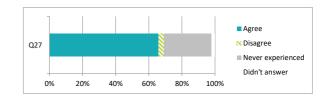

|     |                                        | Pe    | ercer    | ntage             | %             |   |
|-----|----------------------------------------|-------|----------|-------------------|---------------|---|
|     |                                        | Agree | Disagree | Never experienced | Didn't answer |   |
| Q27 | My school deals well with any bullying | 66    | 3        | 29                | 2             | 1 |
|     |                                        | Pe    | ercer    | ntage             | %             | 1 |