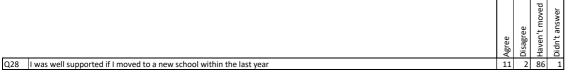

| 82              | 13               | 2              | 2          | 0             |
| Q26 | I am happy with the quality of teaching in my school           | 85              | 12               | 2              | 0          | 1             |

|     |                                        | Pe    | ercer    | ntage             | %             |   |
|-----|----------------------------------------|-------|----------|-------------------|---------------|---|
|     |                                        | Agree | Disagree | Never experienced | Didn't answer |   |
| Q27 | My school deals well with any bullying | 66    | 3        | 29                | 2             | 1 |
|     |                                        | Pe    | ercer    | ntage             | %             | 1 |











## Parents / Carers (ELC) Questionnaire Summary

| Numb | er of responses : 12                                                                                                                                                                          |                | Perc  | enta     | ge %                            |               |  |
|------|-----------------------------------------------------------------------------------------------------------------------------------------------------------------------------------------------|----------------|-------|----------|---------------------------------|---------------|--|
|      | sure control has been applied to the data, this means a small number of responses have been changed to prevent individuals being identified.<br>ntages a