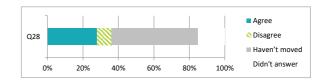

| Γ                                                                        |       | ercen    | ıtage         | ٔ د |
|--------------------------------------------------------------------------|-------|----------|---------------|-----|
|                                                                          | Agree | Disagree | Haven't moved |     |
| Q28 I was well supported if I moved to a new school within the last year | 28    | 8        | 49            | ı   |