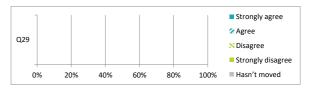

|                                                                                    |                | Pe    | ercen    | tage              | %            |               |
|------------------------------------------------------------------------------------|----------------|-------|----------|-------------------|--------------|---------------|
|                                                                                    | Strongly agree | Agree | Disagree | Strongly disagree | Hasn't moved | Didn't answer |
| Q29 My child was well supported if they moved to a new school within the last year | х              | х     | х        | Х                 | х            | Х             |