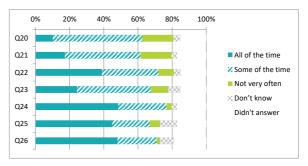

|     |                                                                |                 | ge %             |                |            |               |
|-----|----------------------------------------------------------------|-----------------|------------------|----------------|------------|---------------|
|     |                                                                | All of the time | Some of the time | Not very often | Don't know | Didn't answer |
| Q20 | Other children behave well                                     | 10              | 52               | 18             | 4          | 15            |
| Q21 | My teachers ask me about what things I want to learn in school | 17              | 44               | 18             | 3          | 17            |
| Q22 | I enjoy learning at school                                     | 39              | 33               | 9              | 4          | 15            |
| Q23 | I feel that my work in school is hard enough                   | 24              | 43               | 10             | 7          | 15            |
| Q24 | I know who to ask to get help if I find my work too hard       | 48              | 28               | 3              | 3          | 17            |
| Q25 | I am encouraged by staff to do the best I can                  | 45              | 22               | 6              | 10         | 17            |
| Q26 | I am happy with the quality of teaching in my school           | 48              | 23               | 2              | 8          | 19            |