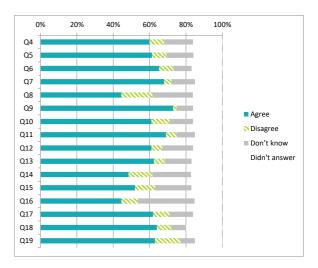

## Children (Primary) Questionnaire Summary

Centre Name:Kittybrewster School

SEED Number: 5240425

| Number of responses : 143                          |                                                                                                                  |    |    | tage       | %             |
|----------------------------------------------------|------------------------------------------------------------------------------------------------------------------|----|----|------------|---------------|
| Percentages are rounded and may not add up to 100% |                                                                                                                  |    |    | Don't know | Didn't answer |
| Q4                                                 | I feel safe when I am at school                                                                                  | 60 | 8  | 16         | 16            |
| Q5                                                 | My school helps me to feel safe                                                                                  | 62 | 8  | 15         | 16            |
| Q6                                                 | I have someone in my school I can speak to if I am upset or worried about something                              | 66 | 8  | 10         | 17            |
| Q7                                                 | Staff treat me fairly and with respect                                                                           | 68 | 4  | 13         | 15            |
| Q8                                                 | Other children treat me fairly and with respect                                                                  | 44 | 17 | 22         | 16            |
| Q9                                                 | My school helps me to understand and respect other people                                                        | 73 | 2  | 9          | 16            |
| Q10                                                | My school is helping me to become confident                                                                      | 61 | 10 | 13         | 16            |
| Q11                                                | My school teaches me to lead a healthy lifestyle                                                                 | 69 | 6  | 10         | 15            |
| Q12                                                | There are lots of chances at my school for me to get regular exercise                                            | 61 | 6  | 17         | 16            |
| Q13                                                | My school offers me the opportunity to take part in activities in school beyond the classroom and timetabled day | 63 | 6  | 15         | 17            |
| Q14                                                | I have the opportunity to discuss my achievements out with school with an adult in school who knows me well      | 48 | 13 | 21         | 17            |
| Q15                                                | My school listens to my views                                                                                    | 52 | 11 | 20         | 17            |
| Q16                                                | My school takes my views into account                                                                            | 44 | 9  | 31         | 15            |
| Q17                                                | I feel comfortable approaching staff with questions or suggestions                                               | 62 | 9  | 13         | 16            |
| Q18                                                | Staff help me to understand how I am progressing in my school work                                               | 64 | 8  | 8          | 20            |
| Q19                                                | My homework helps me to understand and improve my work in school                                                 | 63 | 14 | 8          | 15            |