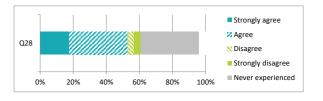

|                                             | Percentage %   |       |          | %                 |                   |               |
|---------------------------------------------|----------------|-------|----------|-------------------|-------------------|---------------|
|                                             | Strongly agree | Agree | Disagree | Strongly disagree | Never experienced | Didn't answer |
| Q28 The school deals well with any bullying | 18             | 36    | 4        | 4                 | 36                | 4             |