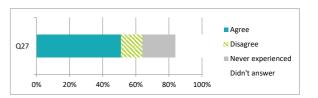

|     |                                        | Percentage |          |                   | %             |
|-----|----------------------------------------|------------|----------|-------------------|---------------|
|     |                                        | Agree      | Disagree | Never experienced | Didn't answer |
| Q27 | My school deals well with any bullying | 51         | 13       | 20                | 16            |