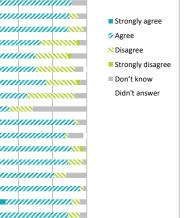

### Parents / Carers (Primary) Questionnaire Summary

Q29 My child was well supported if they moved to a new school within the last year

Centre Name: Mid Calder Primary School SEED Number: 5501520

| Numb            | Number of responses : 57                                                                                                                                                                                                                                                                                                                                                                       |    |    |    |                   |            |               |
|-----------------|------------------------------------------------------------------------------------------------------------------------------------------------------------------------------------------------------------------------------------------------------------------------------------------------------------------------------------------------------------------------------------------------|----|----|----|-------------------|------------|---------------|
| Where<br>in ord | Disclosure control has been applied to the data, this means a small number of responses have been changed to prevent individuals being identified.<br>Where there were fewer than ten responses to a question (excluding those who didn't answer),the data has been suppressed ("x")<br>in order to avoid identification of individuals.<br>Percentages are rounded and may not add up to 100% |    |    |    | Strongly disagree | Don't know | Didn't answer |
| Q4              | My child likes being at this school                                                                                                                                                                                                                                                                                                                                                            | 61 | 33 | 2  | 0                 | 2          | 2             |
| Q5              | Staff treat my child fairly and with respect                                                                                                                                                                                                                                                                                                                                                   | 60 | 37 | 0  | 0                 | 4          | 0             |
| Q6              | I feel that my child is safe at the school                                                                                                                                                                                                                                                                                                                                                     | 56 | 39 | 5  | 0                 | 0          | 0             |
| Q7              | The school helps my child to feel confident                                                                                                                                                                                                                                                                                                                                                    | 54 | 39 | 2  | 0                 | 4          | 2             |
| Q8              | I feel staff really know my child as an individual                                                                                                                                                                                                                                                                                                                                             | 42 | 49 | 4  | 0                 | 5          | 0             |
| Q9              | My child finds their learning activities hard enough                                                                                                                                                                                                                                                                                                                                           | 37 | 49 | 7  | 0                 | 7          | 0             |
| Q10             | My child receives the help he/she needs to do well                                                                                                                                                                                                                                                                                                                                             | 39 | 46 | 7  | 0                 | 9          | 0             |
| Q11             | My child is encouraged by the school to be healthy and take regular exercise                                                                                                                                                                                                                                                                                                                   | 39 | 53 | 0  | 0                 | 9          | 0             |
| Q12             | The school supports my child's emotional wellbeing                                                                                                                                                                                                                                                                                                                                             | 42 | 47 | 5  | 0                 | 5          | 0             |
| Q13             | My child is making good progress at the school                                                                                                                                                                                                                                                                                                                                                 | 40 | 49 | 9  | 0                 | 2          | 0             |
| Q14             | I receive helpful, regular feedback about how my child is learning and developing e.g. informal feedback, reports and learning profiles                                                                                                                                                                                                                                                        | 25 | 49 | 21 | 2                 | 4          | 0             |
| Q15             | The information I receive about how my child is doing reaches me at the right time                                                                                                                                                                                                                                                                                                             | 26 | 44 | 19 | 2                 | 9          | 0             |
| Q16             | I understand how my child's progress is assessed                                                                                                                                                                                                                                                                                                                                               | 25 | 46 | 23 | 0                 | 5          | 2             |
| Q17             | The school gives me advice on how to support my child's learning at home                                                                                                                                                                                                                                                                                                                       | 26 | 51 | 18 | 2                 | 4          | 0             |
| Q18             | The school organises activities where my child and I can learn together                                                                                                                                                                                                                                                                                                                        | 26 | 39 | 28 | 0                 | 7          | 0             |
| Q19             | The school takes my views into account when making changes                                                                                                                                                                                                                                                                                                                                     | 23 | 32 | 14 | 0                 | 32         | 0             |
| Q20             | I feel comfortable approaching the school with questions, suggestions and/or a problem                                                                                                                                                                                                                                                                                                         | 44 | 49 | 2  | 0                 | 5          | 0             |
| Q21             | I feel encouraged to be involved in the work of the Parent Council and/or parent association                                                                                                                                                                                                                                                                                                   | 42 | 46 | 2  | 0                 | 9          | 2             |
| Q22             | I am kept informed about the work of the Parent Council and/or parent association                                                                                                                                                                                                                                                                                                              | 42 | 49 | 5  | 2                 | 2          | 0             |
| Q23             | I am satisfied with the quality of teaching in the school                                                                                                                                                                                                                                                                                                                                      | 40 | 49 | 9  | 0                 | 2          | 0             |
| Q24             | The school is well led and managed                                                                                                                                                                                                                                                                                                                                                             | 33 | 47 | 7  | 0                 | 12         | 0             |
| Q25             | The school encourages children to treat others with respect                                                                                                                                                                                                                                                                                                                                    | 49 | 47 | 2  | 0                 | 2          | 0             |
| Q26             | I would recommend the school to other parents                                                                                                                                                                                                                                                                                                                                                  | 53 | 39 | 5  | 0                 | 4          | 0             |
| Q27             | Overall, I am satisfied with the school                                                                                                                                                                                                                                                                                                                                                        | 49 | 40 | 7  | 0                 | 4          | 0             |