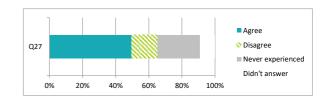

|                                                                          | P     | ercer    | ntage         | : %           | _ |
|--------------------------------------------------------------------------|-------|----------|---------------|---------------|---|
|                                                                          | Agree | Disagree | Haven't moved | Didn't answer |   |
| Q28 I was well supported if I moved to a new school within the last year | x     | х        | х             | х             |   |