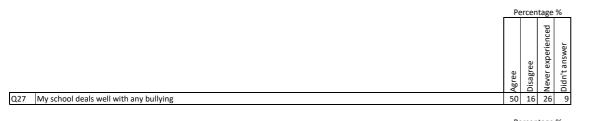

### Children (Primary) Questionnaire Summary

Centre Name: Mid Calder Primary School

| Number of responses : 141 |                                                                                                                                                                                  |       |          |       |           |
|---------------------------|----------------------------------------------------------------------------------------------------------------------------------------------------------------------------------|-------|----------|-------|-----------|
|                           | Where there were fewer than ten responses to a question (excluding those who didn't answer), the data has been suppressed ("x") in order to avoid identification of individuals. |       |          |       | 't answer |
| Percer                    | tages are rounded and may not add up to 100%                                                                                                                                     | Agree | Disagree | Don't | Didn'     |
| Q4                        | I feel safe when I am at school                                                                                                                                                  | 82    | 1        | 10    | 7         |
| Q5                        | My school helps me to feel safe                                                                                                                                                  | 83    | 1        | 10    | 6         |
| Q6                        | I have someone in my school I can speak to if I am upset or worried about something                                                                                              | 85    | 1        | 6     | 7         |
| Q7                        | Staff treat me fairly and with respect                                                                                                                                           | 81    | 1        | 12    | 6         |
| Q8                        | Q8 Other children treat me fairly and with respect                                                                                                                               |       |          |       | 9         |
| Q9                        | My school helps me to understand and respect other people                                                                                                                        | 89    | 0        | 4     | 6         |
| Q10                       | My school is helping me to become confident                                                                                                                                      | 76    | 2        | 16    | 6         |
| Q11                       | My school teaches me to lead a healthy lifestyle                                                                                                                                 | 71    | 3        | 18    | 8         |
| Q12                       | There are lots of chances at my school for me to get regular exercise                                                                                                            | 70    | 4        | 19    | 7         |
| Q13                       | My school offers me the opportunity to take part in activities in school beyond the classroom and timetabled day                                                                 | 66    | 5        | 22    | 7         |
| Q14                       | I have the opportunity to discuss my achievements out with school with an adult in school who knows me well                                                                      | 74    | 2        | 17    | 6         |
| Q15                       | My school listens to my views                                                                                                                                                    | 75    | 4        | 13    | 7         |
| Q16                       | My school takes my views into account                                                                                                                                            | 59    | 4        | 30    | 8         |
| Q17                       | I feel comfortable approaching staff with questions or suggestions                                                                                                               | 67    | 6        | 18    | 9         |
| Q18                       | Staff help me to understand how I am progressing in my school work                                                                                                               | 85    | 2        | 6     | 7         |
| Q19                       | My homework helps me to understand and improve my work in school                                                                                                                 | 54    | 12       | 27    | 7         |