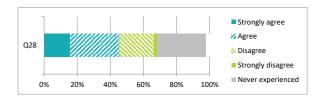

|                | Pe    | ercen    | itage             | %                 |               |  |
|----------------|-------|----------|-------------------|-------------------|---------------|--|
| Strongly agree | Agree | Disagree | Strongly disagree | Never experienced | Didn't answer |  |
| 16             | 30    | 21       | 2                 | 30                | 2             |  |

| Q28 | The school deals well with any bullying | 16 30 21 2 30 | 2   |
|-----|-----------------------------------------|---------------|-----|
|     |                                         |               |     |
|     |                                         | Percentage %  |     |
|     |                                         | e e           |     |
|     |                                         | agre ee       | Ŀ   |
|     |                                         | disa          | S < |
|     |                                         | t m lee       | an  |