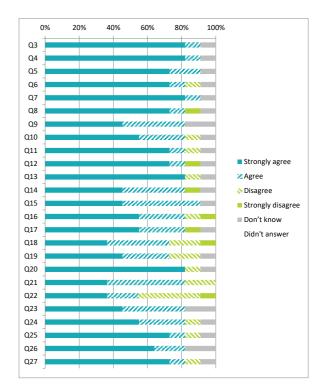

### Children (Primary) Questionnaire Summary

Centre Name: Mid Calder Primary School

| Number of responses : 141 |                                                                                                                                                                                  |       |          |       |           |
|---------------------------|----------------------------------------------------------------------------------------------------------------------------------------------------------------------------------|-------|----------|-------|-----------|
|                           | Where there were fewer than ten responses to a question (excluding those who didn't answer), the data has been suppressed ("x") in order to avoid identification of individuals. |       |          |       | 't answer |
| Percer                    | tages are rounded and may not add up to 100%                                                                                                                                     | Agree | Disagree | Don't | Didn'     |
| Q4                        | I feel safe when I am at school                                                                                                                                                  | 82    | 1        | 10    | 7         |
| Q5                        | My school helps me to feel safe                                                                                                                                                  | 83    | 1        | 10    | 6         |
| Q6                        | I have someone in my school I can speak to if I am upset or worried about something                                                                                              | 85    | 1        | 6     | 7         |
| Q7                        | Staff treat me fairly and with respect                                                                                                                                           | 81    | 1        | 12    | 6         |
| Q8                        | Q8 Other children treat me fairly and with respect                                                                                                                               |       |          |       | 9         |
| Q9                        | My school helps me to understand and respect other people                                                                                                                        | 89    | 0        | 4     | 6         |
| Q10                       | My school is helping me to become confident                                                                                                                                      | 76    | 2        | 16    | 6         |
| Q11                       | My school teaches me to lead a healthy lifestyle                                                                                                                                 | 71    | 3        | 18    | 8         |
| Q12                       | There are lots of chances at my school for me to get regular exercise                                                                                                            | 70    | 4        | 19    | 7         |
| Q13                       | My school offers me the opportunity to take part in activities in school beyond the classroom and timetabled day                                                                 | 66    | 5        | 22    | 7         |
| Q14                       | I have the opportunity to discuss my achievements out with school with an adult in school who knows me well                                                                      | 74    | 2        | 17    | 6         |
| Q15                       | My school listens to my views                                                                                                                                                    | 75    | 4        | 13    | 7         |
| Q16                       | My school takes my views into account                                                                                                                                            | 59    | 4        | 30    | 8         |
| Q17                       | I feel comfortable approaching staff with questions or suggestions                                                                                                               | 67    | 6        | 18    | 9         |
| Q18                       | Staff help me to understand how I am progressing in my school work                                                                                                               | 85    | 2        | 6     | 7         |
| Q19                       | My homework helps me to understand and improve my work in school                                                                                                                 | 54    | 12       | 27    | 7         |

|     |                                                                |                 | Perc             | entag          | ge %       |               |
|-----|----------------------------------------------------------------|-----------------|------------------|----------------|------------|---------------|
|     |                                                                | All of the time | Some of the time | Not very often | Don't know | Didn't answer |
| Q20 | Other children behave well                                     | 6               | 77               | 4              | 6          | 7             |
| Q21 | My teachers ask me about what things I want to learn in school | 15              | 43               | 28             | 6          | 9             |
| Q22 | I enjoy learning at school                                     | 30              | 55               | 8              | 0          | 7             |
| Q23 | I feel that my work in school is hard enough                   | 18              | 60               | 7              | 6          | 9             |
| Q24 | I know who to ask to get help if I find my work too hard       | 67              | 20               | 4              | 2          | 7             |
| Q25 | I am encouraged by staff to do the best I can                  | 59              | 30               | 1              | 2          | 8             |
| Q26 | I am happy with the quality of teaching in my school           | 57              | 33               | 0              | 2          | 8             |