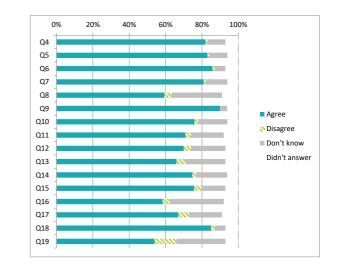

### Children (Primary) Questionnaire Summary

Centre Name: Mid Calder Primary School

| Number of responses : 141 |                                                                                                                                                                                  |       |          |       |           |
|---------------------------|----------------------------------------------------------------------------------------------------------------------------------------------------------------------------------|-------|----------|-------|-----------|
|                           | Where there were fewer than ten responses to a question (excluding those who didn't answer), the data has been suppressed ("x") in order to avoid identification of individuals. |       |          |       | 't answer |
| Percer                    | tages are rounded and may not add up to 100%                                                                                                                                     | Agree | Disagree | Don't | Didn'     |
| Q4                        | I feel safe when I am at school                                                                                                                                                  | 82    | 1        | 10    | 7         |
| Q5                        | My school helps me to feel safe                                                                                                                                                  | 83    | 1        | 10    | 6         |
| Q6                        | I have someone in my school I can speak to if I am upset or worried about something                                                                                              | 85    | 1        | 6     | 7         |
| Q7                        | Staff treat me fairly and with respect                                                                                                                                           | 81    | 1        | 12    | 6         |
| Q8                        | Q8 Other children treat me fairly and with respect                                                                                                                               |       |          |       | 9         |
| Q9                        | My school helps me to understand and respect other people                                                                                                                        | 89    | 0        | 4     | 6         |
| Q10                       | My school is helping me to become confident                                                                                                                                      | 76    | 2        | 16    | 6         |
| Q11                       | My school teaches me to lead a healthy lifestyle                                                                                                                                 | 71    | 3        | 18    | 8         |
| Q12                       | There are lots of chances at my school for me to get regular exercise                                                                                                            | 70    | 4        | 19    | 7         |
| Q13                       | My school offers me the opportunity to take part in activities in school beyond the classroom and timetabled day                                                                 | 66    | 5        | 22    | 7         |
| Q14                       | I have the opportunity to discuss my achievements out with school with an adult in school who knows me well                                                                      | 74    | 2        | 17    | 6         |
| Q15                       | My school listens to my views                                                                                                                                                    | 75    | 4        | 13    | 7         |
| Q16                       | My school takes my views into account                                                                                                                                            | 59    | 4        | 30    | 8         |
| Q17                       | I feel comfortable approaching staff with questions or suggestions                                                                                                               | 67    | 6        | 18    | 9         |
| Q18                       | Staff help me to understand how I am progressing in my school work                                                                                                               | 85    | 2        | 6     | 7         |
| Q19                       | My homework helps me to understand and improve my work in school                                                                                                                 | 54    | 12       | 27    | 7         |