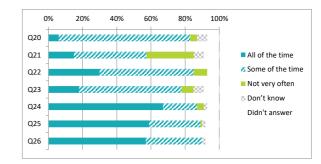

|     |                                                                |                 | Perc             | entag          | ge %       |               |
|-----|----------------------------------------------------------------|-----------------|------------------|----------------|------------|---------------|
|     |                                                                | All of the time | Some of the time | Not very often | Don't know | Didn't answer |
| Q20 | Other children behave well                                     | 6               | 77               | 4              | 6          | 7             |
| Q21 | My teachers ask me about what things I want to learn in school | 15              | 43               | 28             | 6          | 9             |
| Q22 | I enjoy learning at school                                     | 30              | 55               | 8              | 0          | 7             |
| Q23 | I feel that my work in school is hard enough                   | 18              | 60               | 7              | 6          | 9             |
| Q24 | I know who to ask to get help if I find my work too hard       | 67              | 20               | 4              | 2          | 7             |
| Q25 | I am encouraged by staff to do the best I can                  | 59              | 30               | 1              | 2          | 8             |
| Q26 | I am happy with the quality of teaching in my school           | 57              | 33               | 0              | 2          | 8             |