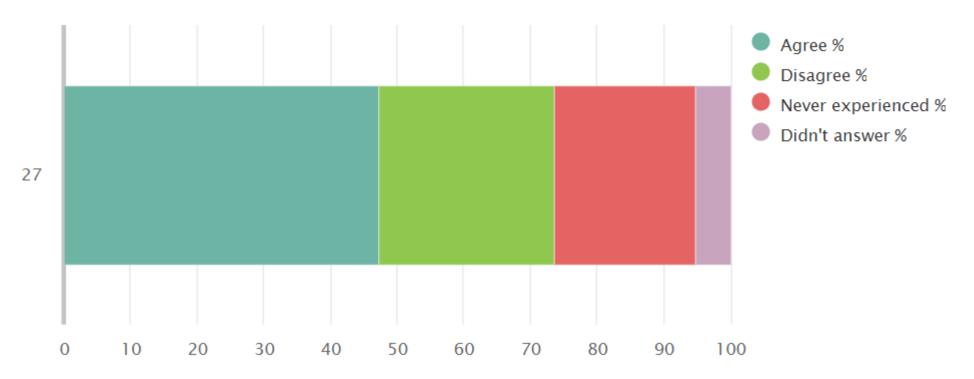

## **01 Your experience by percentage chart (sharing)**

SEED no: 5208122

01 Your experience by percentage (sharing) bullying

| Q<br>No. | Question                                | Response<br>Count | Agree % | Disagree % | Never experienced % | Didn't answer % |
|----------|-----------------------------------------|-------------------|---------|------------|---------------------|-----------------|
| 27       | My school deals well with any bullying. | 19                | 47.37   | 26.32      | 21.05               | 5.26            |

#### 01 Your experience by percentage chart (sharing) bullying