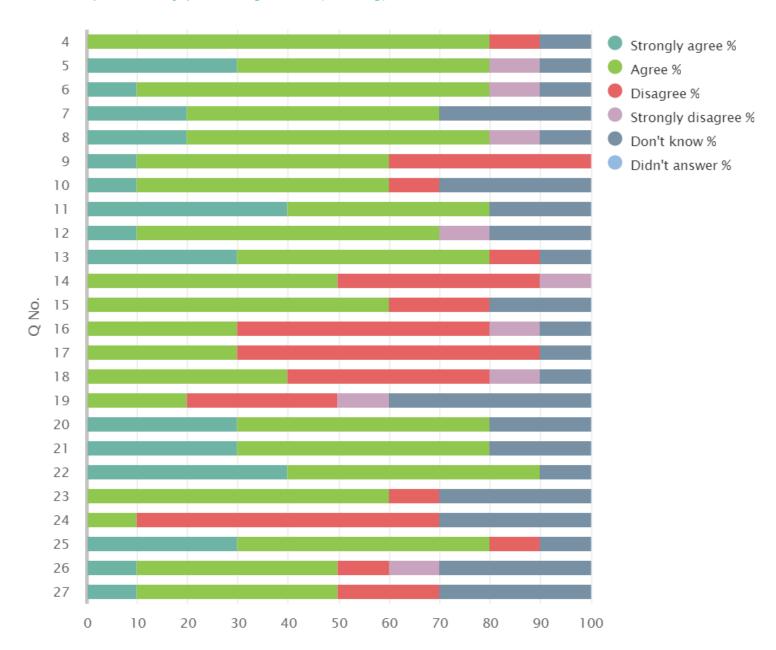

# Questionnaire for parents/carers of children in primary stages (04)

04 Vour experience by perceptore (chering)

| Q<br>No. | ur experience by percentage (sharing)  Question                                                                                          | Response<br>Count | Strongly agree % | Agree<br>% | Disagree<br>% | Strongly<br>disagree<br>% | Don't<br>know<br>% | Didn't<br>answer<br>% |
|----------|------------------------------------------------------------------------------------------------------------------------------------------|-------------------|------------------|------------|---------------|---------------------------|--------------------|-----------------------|
| 4        | My child likes being at this school.                                                                                                     | 10                | 0.00             | 80.00      | 10.00         | 0.00                      | 10.00              | 0.00                  |
| 5        | Staff treat my child fairly and with respect.                                                                                            | 10                | 30.00            | 50.00      | 0.00          | 10.00                     | 10.00              | 0.00                  |
| 6        | I feel that my child is safe at the school.                                                                                              | 10                | 10.00            | 70.00      | 0.00          | 10.00                     | 10.00              | 0.00                  |
| 7        | The school helps my child to feel confident.                                                                                             | 10                | 20.00            | 50.00      | 0.00          | 0.00                      | 30.00              | 0.00                  |
| 8        | I feel staff really know my child as an individual.                                                                                      | 10                | 20.00            | 60.00      | 0.00          | 10.00                     | 10.00              | 0.00                  |
| 9        | My child finds their learning activities hard enough.                                                                                    | 10                | 10.00            | 50.00      | 40.00         | 0.00                      | 0.00               | 0.00                  |
| 10       | My child receives the help he/she needs to do well.                                                                                      | 10                | 10.00            | 50.00      | 10.00         | 0.00                      | 30.00              | 0.00                  |
| 11       | My child is encouraged by the school to be healthy and take regular exercise.                                                            | 10                | 40.00            | 40.00      | 0.00          | 0.00                      | 20.00              | 0.00                  |
| 12       | The school supports my child's emotional wellbeing.                                                                                      | 10                | 10.00            | 60.00      | 0.00          | 10.00                     | 20.00              | 0.00                  |
| 13       | My child is making good progress at the school.                                                                                          | 10                | 30.00            | 50.00      | 10.00         | 0.00                      | 10.00              | 0.00                  |
| 14       | I receive helpful, regular feedback about how my child is learning and developing e.g. informal feedback, reports and learning profiles. | 10                | 0.00             | 50.00      | 40.00         | 10.00                     | 0.00               | 0.00                  |
| 15       | The information I receive about how my child is doing reaches me at the right time.                                                      | 10                | 0.00             | 60.00      | 20.00         | 0.00                      | 20.00              | 0.00                  |
| 16       | I understand how my child's progress is assessed.                                                                                        | 10                | 0.00             | 30.00      | 50.00         | 10.00                     | 10.00              | 0.00                  |
| 17       | The school gives me advice on how to support my child's learning at home.                                                                | 10                | 0.00             | 30.00      | 60.00         | 0.00                      | 10.00              | 0.00                  |
| 18       | The school organises activities where my child and I can learn together.                                                                 | 10                | 0.00             | 40.00      | 40.00         | 10.00                     | 10.00              | 0.00                  |
| 19       | The school takes my views into account when making changes.                                                                              | 10                | 0.00             | 20.00      | 30.00         | 10.00                     | 40.00              | 0.00                  |
| 20       | I feel comfortable approaching the school with questions, suggestions and/or a problem.                                                  | 10                | 30.00            | 50.00      | 0.00          | 0.00                      | 20.00              | 0.00                  |
| 21       | I feel encouraged to be involved in the work of the Parent Council and/or parent association.                                            | 10                | 30.00            | 50.00      | 0.00          | 0.00                      | 20.00              | 0.00                  |
| 22       | I am kept informed about the work of the Parent Council and/or parent association.                                                       | 10                | 40.00            | 50.00      | 0.00          | 0.00                      | 10.00              | 0.00                  |

| Q<br>No. | Question (cont.)                                             | Response<br>Count | Strongly agree % | Agree<br>% | Disagree<br>% | Strongly disagree % | Don't<br>know<br>% | Didn't<br>answer<br>% |
|----------|--------------------------------------------------------------|-------------------|------------------|------------|---------------|---------------------|--------------------|-----------------------|
| 23       | I am satisfied with the quality of teaching in the school.   | 10                | 0.00             | 60.00      | 10.00         | 0.00                | 30.00              | 0.00                  |
| 24       | The school is well led and managed.                          | 10                | 0.00             | 10.00      | 60.00         | 0.00                | 30.00              | 0.00                  |
| 25       | The school encourages children to treat others with respect. | 10                | 30.00            | 50.00      | 10.00         | 0.00                | 10.00              | 0.00                  |
| 26       | I would recommend the school to other parents.               | 10                | 10.00            | 40.00      | 10.00         | 10.00               | 30.00              | 0.00                  |
| 27       | Overall, I am satisfied with the school.                     | 10                | 10.00            | 40.00      | 20.00         | 0.00                | 30.00              | 0.00                  |

#### 04 Your experience by percentage chart (sharing)

**SEED no: 5208122** 