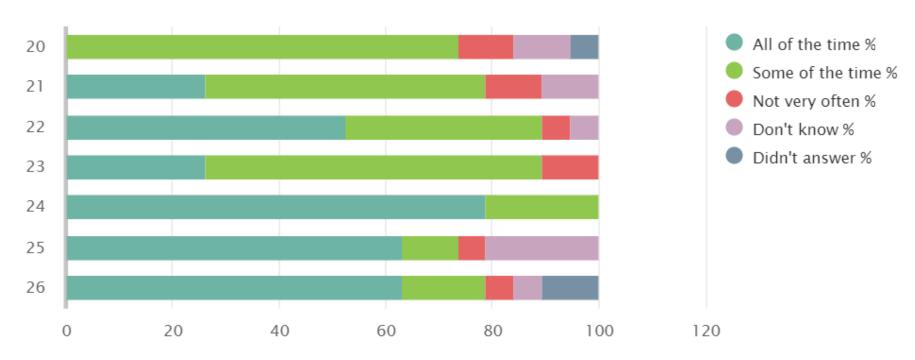

#### 01 Your experience by percentage 2 (sharing)

| Q<br>No. | Question                                                        | Response<br>Count | All of the time % | Some of the time % | Not very often % | Don't<br>know % | Didn't<br>answer % |
|----------|-----------------------------------------------------------------|-------------------|-------------------|--------------------|------------------|-----------------|--------------------|
| 20       | Other children behave well.                                     | 19                | 0.00              | 73.68              | 10.53            | 10.53           | 5.26               |
| 21       | My teachers ask me about what things I want to learn in school. | 19                | 26.32             | 52.63              | 10.53            | 10.53           | 0.00               |
| 22       | I enjoy learning at school.                                     | 19                | 52.63             | 36.84              | 5.26             | 5.26            | 0.00               |
| 23       | I feel that my work in school is hard enough.                   | 19                | 26.32             | 63.16              | 10.53            | 0.00            | 0.00               |
| 24       | I know who to ask to get help if I find my work too hard.       | 19                | 78.95             | 21.05              | 0.00             | 0.00            | 0.00               |
| 25       | I am encouraged by staff to do the best I can.                  | 19                | 63.16             | 10.53              | 5.26             | 21.05           | 0.00               |
| 26       | I am happy with the quality of teaching in my school.           | 19                | 63.16             | 15.79              | 5.26             | 5.26            | 10.53              |