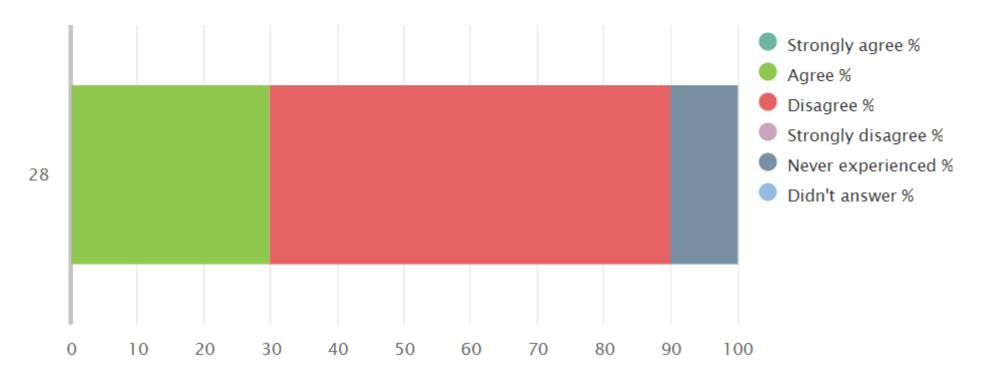

#### 04 Your experience by percentage (sharing) bullying

| Q<br>No. | Question                                 | Response<br>Count | Strongly agree % | Agree<br>% | Disagree<br>% | Strongly disagree % | Never experienced % | Didn't<br>answer % |
|----------|------------------------------------------|-------------------|------------------|------------|---------------|---------------------|---------------------|--------------------|
| 28       | The school deals well with any bullying. | 10                | 0.00             | 30.00      | 60.00         | 0.00                | 10.00               | 0.00               |

#### 04 Your experience by percentage chart (sharing) bullying