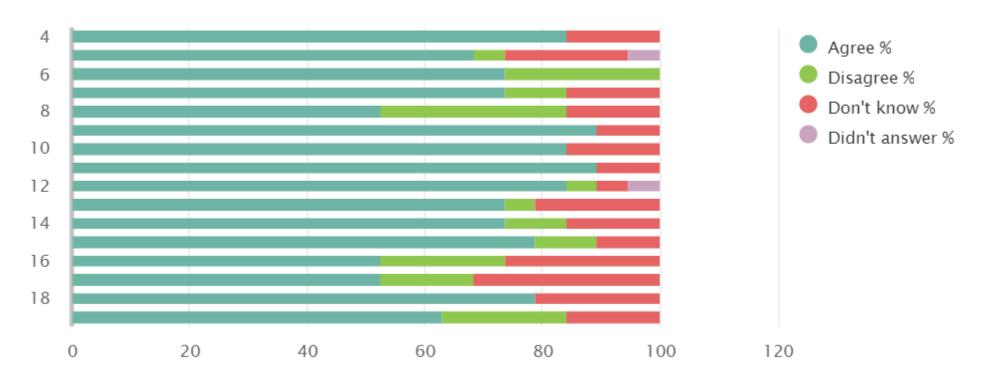

# **Questionnaire for children in primary stages (01)**

01 Your experience by percentage (sharing)

| Q<br>No. | Question                                                                                                          | Response<br>Count | Agree<br>% | Disagree<br>% | Don't<br>know % | Didn't answer % |
|----------|-------------------------------------------------------------------------------------------------------------------|-------------------|------------|---------------|-----------------|-----------------|
| 4        | I feel safe when I am at school.                                                                                  | 19                | 84.21      | 0.00          | 15.79           | 0.00            |
| 5        | My school helps me to feel safe.                                                                                  | 19                | 68.42      | 5.26          | 21.05           | 5.26            |
| 6        | I have someone in my school I can speak to if I am upset or worried about something.                              | 19                | 73.68      | 26.32         | 0.00            | 0.00            |
| 7        | Staff treat me fairly and with respect.                                                                           | 19                | 73.68      | 10.53         | 15.79           | 0.00            |
| 8        | Other children treat me fairly and with respect.                                                                  | 19                | 52.63      | 31.58         | 15.79           | 0.00            |
| 9        | My school helps me to understand and respect other people.                                                        | 19                | 89.47      | 0.00          | 10.53           | 0.00            |
| 10       | My school is helping me to become confident.                                                                      | 19                | 84.21      | 0.00          | 15.79           | 0.00            |
| 11       | My school teaches me how to lead a healthy lifestyle.                                                             | 19                | 89.47      | 0.00          | 10.53           | 0.00            |
| 12       | There are lots of chances at my school for me to get regular exercise.                                            | 19                | 84.21      | 5.26          | 5.26            | 5.26            |
| 13       | My school offers me the opportunity to take part in activities in school beyond the classroom and timetabled day. | 19                | 73.68      | 5.26          | 21.05           | 0.00            |
| 14       | I have the opportunity to discuss my achievements outwith school with an adult in school who knows me well.       | 19                | 73.68      | 10.53         | 15.79           | 0.00            |
| 15       | My school listens to my views.                                                                                    | 19                | 78.95      | 10.53         | 10.53           | 0.00            |
| 16       | My school takes my views into account.                                                                            | 19                | 52.63      | 21.05         | 26.32           | 0.00            |
| 17       | I feel comfortable approaching staff with questions or suggestions.                                               | 19                | 52.63      | 15.79         | 31.58           | 0.00            |
| 18       | Staff help me to understand how I am progressing in my school work.                                               | 19                | 78.95      | 0.00          | 21.05           | 0.00            |
| 19       | My homework helps me to understand and improve my work in school.                                                 | 19                | 63.16      | 21.05         | 15.79           | 0.00            |

#### 01 Your experience by percentage chart (sharing)

SEED no: 5208122