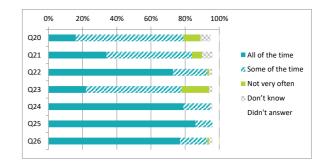

|     |                                                                |                 | Perc             | entag          | 3e %       |               |
|-----|----------------------------------------------------------------|-----------------|------------------|----------------|------------|---------------|
|     |                                                                | All of the time | Some of the time | Not very often | Don't know | Didn't answer |
| Q20 | Other children behave well                                     | 16              | 63               | 10             | 6          | 5             |
| Q21 | My teachers ask me about what things I want to learn in school | 34              | 50               | 6              | 6          | 4             |
| Q22 | I enjoy learning at school                                     | 73              | 20               | 1              | 2          | 4             |
| Q23 | I feel that my work in school is hard enough                   | 22              | 56               | 16             | 2          | 4             |
| Q24 | I know who to ask to get help if I find my work too hard       | 79              | 16               | 0              | 1          | 4             |
| Q25 | I am encouraged by staff to do the best I can                  | 87              | 10               | 0              | 0          | 4             |
| Q26 | I am happy with the quality of teaching in my school           | 77              | 16               | 1              | 2          | 4             |