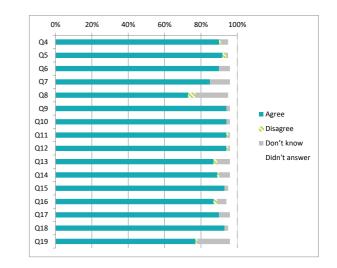

#### Children (Primary) Questionnaire Summary

Centre Name:Annette Street Primary School SEED Number: 8405522

| Number of responses : 82 |                                                                                                                                                                                                                                                                                                                  |       |          |            |               |  |  |
|--------------------------|------------------------------------------------------------------------------------------------------------------------------------------------------------------------------------------------------------------------------------------------------------------------------------------------------------------|-------|----------|------------|---------------|--|--|
| identif<br>Where         | ure control has been applied to the data, this means a small number of responses have been changed to prevent individuals being<br>ied.<br>there were fewer than ten responses to a question (excluding those who didn't answer),the data has been suppressed ("x")<br>r to avoid identification of individuals. | Agree | Disagree | Don't know | Didn't answer |  |  |
| Q4                       | I feel safe when I am at school                                                                                                                                                                                                                                                                                  | 90    | 1        | 4          | 5             |  |  |
| Q5                       | My school helps me to feel safe                                                                                                                                                                                                                                                                                  | 91    | 2        | 1          | 5             |  |  |
| Q6                       | I have someone in my school I can speak to if I am upset or worried about something                                                                                                                                                                                                                              | 90    | 0        | 6          | 4             |  |  |
| Q7                       | Staff treat me fairly and with respect                                                                                                                                                                                                                                                                           | 85    | 0        | 11         | 4             |  |  |
| Q8                       | Other children treat me fairly and with respect                                                                                                                                                                                                                                                                  | 73    | 4        | 18         | 5             |  |  |
| Q9                       | My school helps me to understand and respect other people                                                                                                                                                                                                                                                        | 94    | 0        | 2          | 4             |  |  |
| Q10                      | My school is helping me to become confident                                                                                                                                                                                                                                                                      | 94    | 0        | 2          | 4             |  |  |
| Q11                      | My school teaches me to lead a healthy lifestyle                                                                                                                                                                                                                                                                 | 94    | 1        | 1          | 4             |  |  |
| Q12                      | There are lots of chances at my school for me to get regular exercise                                                                                                                                                                                                                                            | 94    | 1        | 1          | 4             |  |  |
| Q13                      | My school offers me the opportunity to take part in activities in school beyond the classroom and timetabled day                                                                                                                                                                                                 | 87    | 2        | 7          | 4             |  |  |
| Q14                      | I have the opportunity to discuss my achievements out with school with an adult in school who knows me well                                                                                                                                                                                                      | 89    | 1        | 6          | 4             |  |  |
| Q15                      | My school listens to my views                                                                                                                                                                                                                                                                                    | 93    | 0        | 2          | 5             |  |  |
| Q16                      | My school takes my views into account                                                                                                                                                                                                                                                                            | 87    | 2        | 5          | 6             |  |  |
| Q17                      | I feel comfortable approaching staff with questions or suggestions                                                                                                                                                                                                                                               | 90    | 0        | 6          | 4             |  |  |
| Q18                      | Staff help me to understand how I am progressing in my school work                                                                                                                                                                                                                                               | 93    | 0        | 2          | 5             |  |  |
| Q19                      | My homework helps me to understand and improve my work in school                                                                                                                                                                                                                                                 | 77    | 1        | 18         | 4             |  |  |