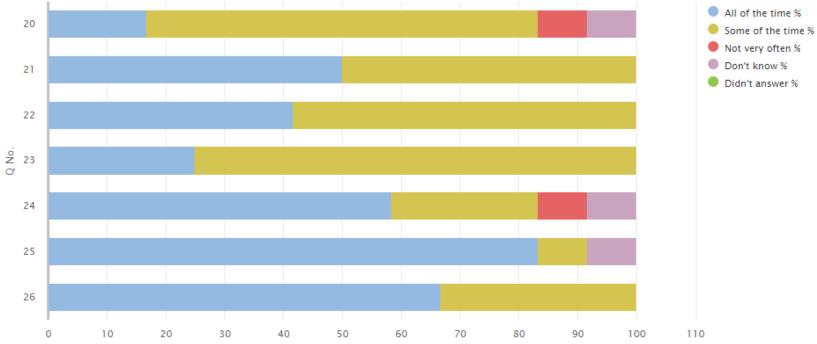

#### 01 Your experience by percentage 2 (sharing)

| Q<br>No. | Question                                                        | Response<br>Count | All of the time % | Some of the time % | Not very<br>often % | Don't<br>know % | Didn't<br>answer % |
|----------|-----------------------------------------------------------------|-------------------|-------------------|--------------------|---------------------|-----------------|--------------------|
| 20       | Other children behave well.                                     | 12                | 16.67             | 66.67              | 8.33                | 8.33            | 0.00               |
| 21       | My teachers ask me about what things I want to learn in school. | 12                | 50                | 50                 | 0.00                | 0.00            | 0.00               |
| 22       | I enjoy learning at school.                                     | 12                | 41.67             | 58.33              | 0.00                | 0.00            | 0.00               |
| 23       | I feel that my work in school is hard enough.                   | 12                | 25                | 75                 | 0.00                | 0.00            | 0.00               |
| 24       | I know who to ask to get help if I find my work too hard.       | 12                | 58.33             | 25                 | 8.33                | 8.33            | 0.00               |
| 25       | I am encouraged by staff to do the best I can.                  | 12                | 83.33             | 8.33               | 0.00                | 8.33            | 0.00               |
| 26       | I am happy with the quality of teaching in my school.           | 12                | 66.67             | 33.33              | 0.00                | 0.00            | 0.00               |

### 01 Your experience by percentage chart (sharing)

4 | responses may not add up to 100%