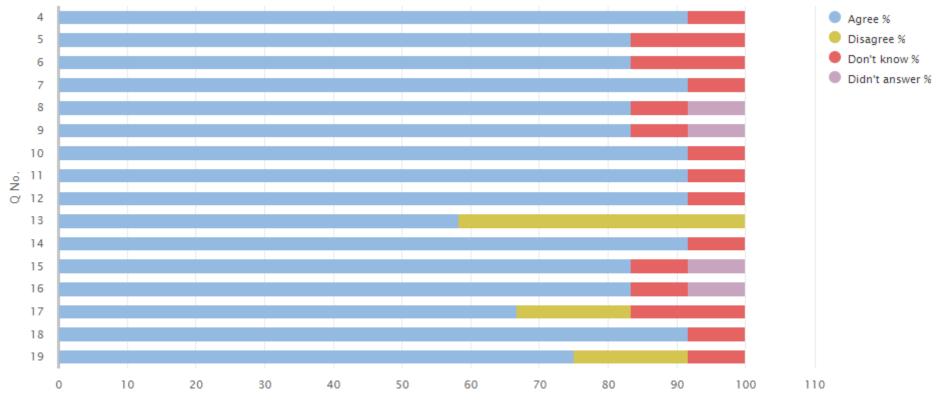

## 01 Your experience by percentage (sharing)

| Q<br>No. | Question                                                                                                          | Response<br>Count | Agree<br>% | Disagree<br>% | Don't<br>know % | Didn't<br>answer % |
|----------|-------------------------------------------------------------------------------------------------------------------|-------------------|------------|---------------|-----------------|--------------------|
| 4        | I feel safe when I am at school.                                                                                  | 12                | 91.67      | 0.00          | 8.33            | 0.00               |
| 5        | My school helps me to feel safe.                                                                                  | 12                | 83.33      | 0.00          | 16.67           | 0.00               |
| 6        | I have someone in my school I can speak to if I am upset or worried about something.                              | 12                | 83.33      | 0.00          | 16.67           | 0.00               |
| 7        | Staff treat me fairly and with respect.                                                                           | 12                | 91.67      | 0.00          | 8.33            | 0.00               |
| 8        | Other children treat me fairly and with respect.                                                                  | 12                | 83.33      | 0.00          | 8.33            | 8.33               |
| 9        | My school helps me to understand and respect other people.                                                        | 12                | 83.33      | 0.00          | 8.33            | 8.33               |
| 10       | My school is helping me to become confident.                                                                      | 12                | 91.67      | 0.00          | 8.33            | 0.00               |
| 11       | My school teaches me how to lead a healthy lifestyle.                                                             | 12                | 91.67      | 0.00          | 8.33            | 0.00               |
| 12       | There are lots of chances at my school for me to get regular exercise.                                            | 12                | 91.67      | 0.00          | 8.33            | 0.00               |
| 13       | My school offers me the opportunity to take part in activities in school beyond the classroom and timetabled day. | 12                | 58.33      | 41.67         | 0.00            | 0.00               |
| 14       | I have the opportunity to discuss my achievements outwith school with an adult in school who knows me well.       | 12                | 91.67      | 0.00          | 8.33            | 0.00               |
| 15       | My school listens to my views.                                                                                    | 12                | 83.33      | 0.00          | 8.33            | 8.33               |
| 16       | My school takes my views into account.                                                                            | 12                | 83.33      | 0.00          | 8.33            | 8.33               |
| 17       | I feel comfortable approaching staff with questions or suggestions.                                               | 12                | 66.67      | 16.67         | 16.67           | 0.00               |
| 18       | Staff help me to understand how I am progressing in my school work.                                               | 12                | 91.67      | 0.00          | 8.33            | 0.00               |
| 19       | My homework helps me to understand and improve my work in school.                                                 | 12                | 75         | 16.67         | 8.33            | 0.00               |

### 01 Your experience by percentage chart (sharing)

SEED no: 8105626