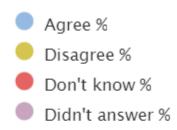

#### 01 Your experience by percentage 2 (sharing)

| Q<br>No. | Question                                                        | Response<br>Count | All of the time % | Some of the time % | Not very<br>often % | Don't<br>know % | Didn't<br>answer % |
|----------|-----------------------------------------------------------------|-------------------|-------------------|--------------------|---------------------|-----------------|--------------------|
| 20       | Other children behave well.                                     | 17                | 5.88              | 64.71              | 23.53               | 5.88            | 0.00               |
| 21       | My teachers ask me about what things I want to learn in school. | 17                | 11.76             | 58.82              | 17.65               | 11.76           | 0.00               |
| 22       | I enjoy learning at school.                                     | 17                | 29.41             | 47.06              | 11.76               | 11.76           | 0.00               |
| 23       | I feel that my work in school is hard enough.                   | 17                | 35.29             | 41.18              | 23.53               | 0.00            | 0.00               |
| 24       | I know who to ask to get help if I find my work too hard.       | 17                | 76.47             | 23.53              | 0.00                | 0.00            | 0.00               |
| 25       | I am encouraged by staff to do the best I can.                  | 17                | 64.71             | 17.65              | 0.00                | 17.65           | 0.00               |
| 26       | I am happy with the quality of teaching in my school.           | 17                | 58.82             | 29.41              | 5.88                | 5.88            | 0.00               |

## 01 Your experience by percentage chart (sharing)