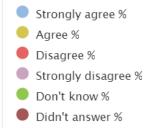

#### 04 Your experience by percentage (sharing)

| Q<br>No. | Question                                                                                                                                       | Response<br>Count | Strongly agree % | Agree<br>% | Disagree<br>% | Strongly<br>disagree<br>% | Don't<br>know<br>% | Didn't<br>answer<br>% |
|----------|------------------------------------------------------------------------------------------------------------------------------------------------|-------------------|------------------|------------|---------------|---------------------------|--------------------|-----------------------|
| 4        | My child likes being at this school.                                                                                                           | 19                | 47.37            | 47.37      | 0.00          | 0.00                      | 5.26               | 0.00                  |
| 5        | Staff treat my child fairly and with respect.                                                                                                  | 19                | 57.89            | 36.84      | 0.00          | 0.00                      | 5.26               | 0.00                  |
| 6        | I feel that my child is safe at the school.                                                                                                    | 19                | 68.42            | 26.32      | 0.00          | 0.00                      | 5.26               | 0.00                  |
| 7        | The school helps my child to feel confident.                                                                                                   | 19                | 52.63            | 42.11      | 0.00          | 0.00                      | 5.26               | 0.00                  |
| 8        | I feel staff really know my child as an individual.                                                                                            | 19                | 47.37            | 47.37      | 0.00          | 0.00                      | 5.26               | 0.00                  |
| 9        | My child finds their learning activities hard enough.                                                                                          | 19                | 36.84            | 47.37      | 5.26          | 5.26                      | 5.26               | 0.00                  |
| 10       | My child receives the help he/she needs to do well.                                                                                            | 19                | 47.37            | 47.37      | 0.00          | 0.00                      | 5.26               | 0.00                  |
| 11       | My child is encouraged by the school to be healthy and take regular exercise.                                                                  | 19                | 47.37            | 47.37      | 0.00          | 0.00                      | 5.26               | 0.00                  |
| 12       | The school supports my child's emotional wellbeing.                                                                                            | 19                | 42.11            | 47.37      | 0.00          | 0.00                      | 10.53              | 0.00                  |
| 13       | My child is making good progress at the school.                                                                                                | 19                | 47.37            | 42.11      | 0.00          | 0.00                      | 10.53              | 0.00                  |
| 14       | I receive helpful, regular feedback about how my child is<br>learning and developing e.g. informal feedback, reports and<br>learning profiles. | 19                | 57.89            | 31.58      | 5.26          | 0.00                      | 5.26               | 0.00                  |
| 15       | The information I receive about how my child is doing reaches me at the right time.                                                            | 19                | 42.11            | 42.11      | 0.00          | 0.00                      | 10.53              | 5.26                  |
| 16       | I understand how my child's progress is assessed.                                                                                              | 19                | 36.84            | 52.63      | 0.00          | 0.00                      | 5.26               | 5.26                  |
| 17       | The school gives me advice on how to support my child's learning at home.                                                                      | 19                | 36.84            | 47.37      | 5.26          | 0.00                      | 5.26               | 5.26                  |
| 18       | The school organises activities where my child and I can learn together.                                                                       | 19                | 21.05            | 42.11      | 15.79         | 0.00                      | 10.53              | 10.53                 |
| 19       | The school takes my views into account when making changes.                                                                                    | 19                | 36.84            | 31.58      | 5.26          | 0.00                      | 21.05              | 5.26                  |
| 20       | I feel comfortable approaching the school with questions, suggestions and/or a problem.                                                        | 19                | 42.11            | 47.37      | 0.00          | 0.00                      | 5.26               | 5.26                  |
| 21       | I feel encouraged to be involved in the work of the Parent<br>Council and/or parent association.                                               | x                 | Х                | Х          | x             | x                         | x                  | Х                     |
| 22       | I am kept informed about the work of the Parent Council and/or parent association.                                                             | x                 | Х                | Х          | x             | x                         | X                  | Х                     |

# Watten Primary SchoolSEED no: 5101522

| Q<br>No. | Question (cont.)                                             | Response<br>Count | Strongly agree % | Agree<br>% | Disagree<br>% | Strongly<br>disagree<br>% | Don't<br>know<br>% | Didn't<br>answer<br>% |
|----------|--------------------------------------------------------------|-------------------|------------------|------------|---------------|---------------------------|--------------------|-----------------------|
| 23       | I am satisfied with the quality of teaching in the school.   | 19                | 42.11            | 36.84      | 5.26          | 0.00                      | 10.53              | 5.26                  |
| 24       | The school is well led and managed.                          | 19                | 42.11            | 31.58      | 5.26          | 0.00                      | 10.53              | 10.53                 |
| 25       | The school encourages children to treat others with respect. | 19                | 42.11            | 47.37      | 0.00          | 0.00                      | 5.26               | 5.26                  |
| 26       | I would recommend the school to other parents.               | 19                | 47.37            | 15.79      | 0.00          | 0.00                      | 26.32              | 10.53                 |
| 27       | Overall, I am satisfied with the school.                     | 19                | 36.84            | 42.11      | 0.00          | 0.00                      | 10.53              | 10.53                 |

## 04 Your experience by percentage chart (sharing)