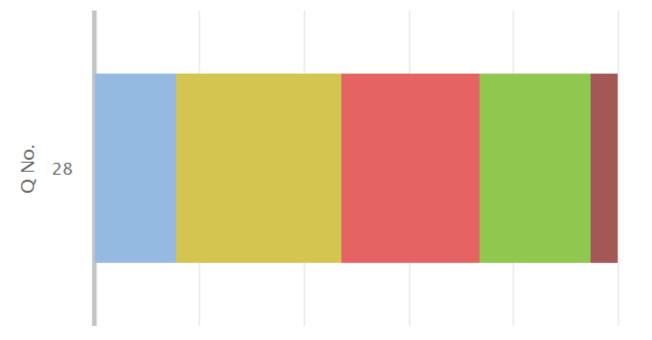

#### 04 Your experience by percentage (sharing) bullying

| Q<br>No. | Question                                 | Response<br>Count | Strongly agree % | Agree<br>% | Disagree<br>% | Strongly disagree % | Never<br>experienced % | Didn't<br>answer % |
|----------|------------------------------------------|-------------------|------------------|------------|---------------|---------------------|------------------------|--------------------|
| 28       | The school deals well with any bullying. | 19                | 15.79            | 31.58      | 26.32         | 0.00                | 21.05                  | 5.26               |

### 04 Your experience by percentage chart (sharing) bullying