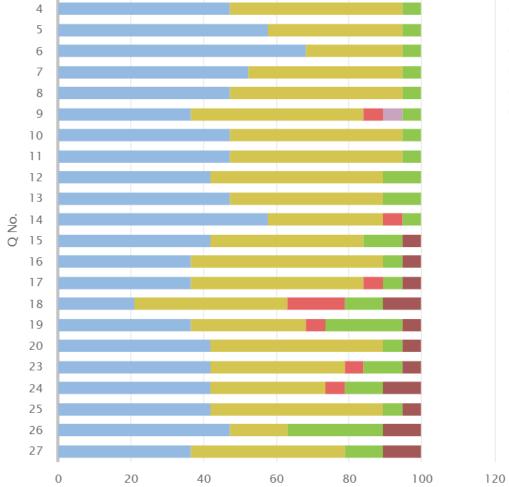

#### 01 Your experience by percentage (sharing)

| Q<br>No. | Question                                                                                                          | Response<br>Count | Agree<br>% | Disagree<br>% | Don't<br>know % | Didn't<br>answer % |
|----------|-------------------------------------------------------------------------------------------------------------------|-------------------|------------|---------------|-----------------|--------------------|
| 4        | I feel safe when I am at school.                                                                                  | 17                | 64.71      | 0.00          | 35.29           | 0.00               |
| 5        | My school helps me to feel safe.                                                                                  | 17                | 82.35      | 5.88          | 11.76           | 0.00               |
| 6        | I have someone in my school I can speak to if I am upset or worried about something.                              | 17                | 82.35      | 0.00          | 17.65           | 0.00               |
| 7        | Staff treat me fairly and with respect.                                                                           | 17                | 82.35      | 0.00          | 17.65           | 0.00               |
| 8        | Other children treat me fairly and with respect.                                                                  | 17                | 52.94      | 23.53         | 23.53           | 0.00               |
| 9        | My school helps me to understand and respect other people.                                                        | 17                | 82.35      | 11.76         | 5.88            | 0.00               |
| 10       | My school is helping me to become confident.                                                                      | 17                | 70.59      | 11.76         | 17.65           | 0.00               |
| 11       | My school teaches me how to lead a healthy lifestyle.                                                             | 17                | 88.24      | 5.88          | 5.88            | 0.00               |
| 12       | There are lots of chances at my school for me to get regular exercise.                                            | 17                | 88.24      | 0.00          | 11.76           | 0.00               |
| 13       | My school offers me the opportunity to take part in activities in school beyond the classroom and timetabled day. | 17                | 82.35      | 5.88          | 11.76           | 0.00               |
| 14       | I have the opportunity to discuss my achievements outwith school with an adult in school who knows me well.       | 17                | 70.59      | 5.88          | 23.53           | 0.00               |
| 15       | My school listens to my views.                                                                                    | 17                | 82.35      | 0.00          | 11.76           | 5.88               |
| 16       | My school takes my views into account.                                                                            | 17                | 58.82      | 5.88          | 35.29           | 0.00               |
| 17       | I feel comfortable approaching staff with questions or suggestions.                                               | 17                | 70.59      | 5.88          | 23.53           | 0.00               |
| 18       | Staff help me to understand how I am progressing in my school work.                                               | 17                | 88.24      | 5.88          | 5.88            | 0.00               |
| 19       | My homework helps me to understand and improve my work in school.                                                 | 17                | 29.41      | 11.76         | 58.82           | 0.00               |

## 01 Your experience by percentage chart (sharing)