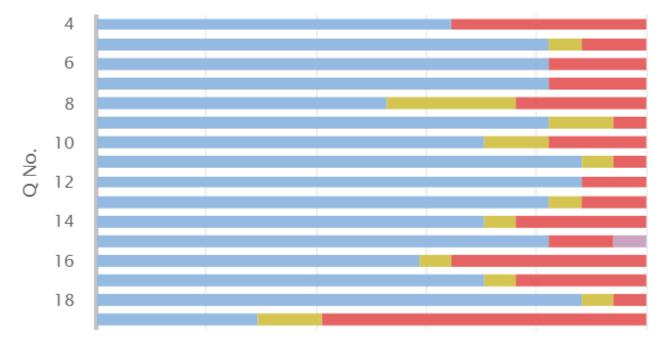

#### 01 Your experience by percentage (sharing)

| Q<br>No. | Question                                                                                                          | Response<br>Count | Agree<br>% | Disagree<br>% | Don't<br>know % | Didn't<br>answer % |
|----------|-------------------------------------------------------------------------------------------------------------------|-------------------|------------|---------------|-----------------|--------------------|
| 4        | I feel safe when I am at school.                                                                                  | 17                | 64.71      | 0.00          | 35.29           | 0.00               |
| 5        | My school helps me to feel safe.                                                                                  | 17                | 82.35      | 5.88          | 11.76           | 0.00               |
| 6        | I have someone in my school I can speak to if I am upset or worried about something.                              | 17                | 82.35      | 0.00          | 17.65           | 0.00               |
| 7        | Staff treat me fairly and with respect.                                                                           | 17                | 82.35      | 0.00          | 17.65           | 0.00               |
| 8        | Other children treat me fairly and with respect.                                                                  | 17                | 52.94      | 23.53         | 23.53           | 0.00               |
| 9        | My school helps me to understand and respect other people.                                                        | 17                | 82.35      | 11.76         | 5.88            | 0.00               |
| 10       | My school is helping me to become confident.                                                                      | 17                | 70.59      | 11.76         | 17.65           | 0.00               |
| 11       | My school teaches me how to lead a healthy lifestyle.                                                             | 17                | 88.24      | 5.88          | 5.88            | 0.00               |
| 12       | There are lots of chances at my school for me to get regular exercise.                                            | 17                | 88.24      | 0.00          | 11.76           | 0.00               |
| 13       | My school offers me the opportunity to take part in activities in school beyond the classroom and timetabled day. | 17                | 82.35      | 5.88          | 11.76           | 0.00               |
| 14       | I have the opportunity to discuss my achievements outwith school with an adult in school who knows me well.       | 17                | 70.59      | 5.88          | 23.53           | 0.00               |
| 15       | My school listens to my views.                                                                                    | 17                | 82.35      | 0.00          | 11.76           | 5.88               |
| 16       | My school takes my views into account.                                                                            | 17                | 58.82      | 5.88          | 35.29           | 0.00               |
| 17       | I feel comfortable approaching staff with questions or suggestions.                                               | 17                | 70.59      | 5.88          | 23.53           | 0.00               |
| 18       | Staff help me to understand how I am progressing in my school work.                                               | 17                | 88.24      | 5.88          | 5.88            | 0.00               |
| 19       | My homework helps me to understand and improve my work in school.                                                 | 17                | 29.41      | 11.76         | 58.82           | 0.00               |

## 01 Your experience by percentage chart (sharing)