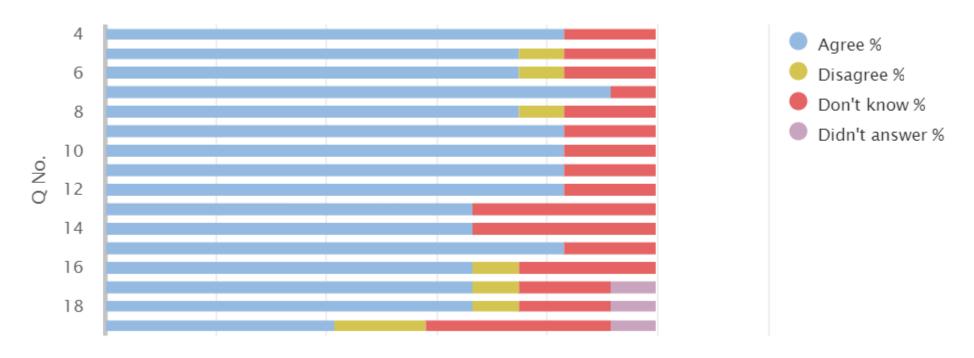

## **Questionnaire for children in primary stages (01)**

01 Your experience by percentage (sharing)

|          | of Your experience by percentage (snaring)                                                                        |                   |            |               |              |                 |  |  |  |  |  |
|----------|-------------------------------------------------------------------------------------------------------------------|-------------------|------------|---------------|--------------|-----------------|--|--|--|--|--|
| Q<br>No. | Question                                                                                                          | Response<br>Count | Agree<br>% | Disagree<br>% | Don't know % | Didn't answer % |  |  |  |  |  |
| 4        | I feel safe when I am at school.                                                                                  | 12                | 83.33      | 0.00          | 16.67        | 0.00            |  |  |  |  |  |
| 5        | My school helps me to feel safe.                                                                                  | 12                | 75         | 8.33          | 16.67        | 0.00            |  |  |  |  |  |
| 6        | I have someone in my school I can speak to if I am upset or worried about something.                              | 12                | 75         | 8.33          | 16.67        | 0.00            |  |  |  |  |  |
| 7        | Staff treat me fairly and with respect.                                                                           | 12                | 91.67      | 0.00          | 8.33         | 0.00            |  |  |  |  |  |
| 8        | Other children treat me fairly and with respect.                                                                  | 12                | 75         | 8.33          | 16.67        | 0.00            |  |  |  |  |  |
| 9        | My school helps me to understand and respect other people.                                                        | 12                | 83.33      | 0.00          | 16.67        | 0.00            |  |  |  |  |  |
| 10       | My school is helping me to become confident.                                                                      | 12                | 83.33      | 0.00          | 16.67        | 0.00            |  |  |  |  |  |
| 11       | My school teaches me how to lead a healthy lifestyle.                                                             | 12                | 83.33      | 0.00          | 16.67        | 0.00            |  |  |  |  |  |
| 12       | There are lots of chances at my school for me to get regular exercise.                                            | 12                | 83.33      | 0.00          | 16.67        | 0.00            |  |  |  |  |  |
| 13       | My school offers me the opportunity to take part in activities in school beyond the classroom and timetabled day. | 12                | 66.67      | 0.00          | 33.33        | 0.00            |  |  |  |  |  |
| 14       | I have the opportunity to discuss my achievements outwith school with an adult in school who knows me well.       | 12                | 66.67      | 0.00          | 33.33        | 0.00            |  |  |  |  |  |
| 15       | My school listens to my views.                                                                                    | 12                | 83.33      | 0.00          | 16.67        | 0.00            |  |  |  |  |  |
| 16       | My school takes my views into account.                                                                            | 12                | 66.67      | 8.33          | 25           | 0.00            |  |  |  |  |  |
| 17       | I feel comfortable approaching staff with questions or suggestions.                                               | 12                | 66.67      | 8.33          | 16.67        | 8.33            |  |  |  |  |  |
| 18       | Staff help me to understand how I am progressing in my school work.                                               | 12                | 66.67      | 8.33          | 16.67        | 8.33            |  |  |  |  |  |
| 19       | My homework helps me to understand and improve my work in school.                                                 | 12                | 41.67      | 16.67         | 33.33        | 8.33            |  |  |  |  |  |

### 01 Your experience by percentage chart (sharing)