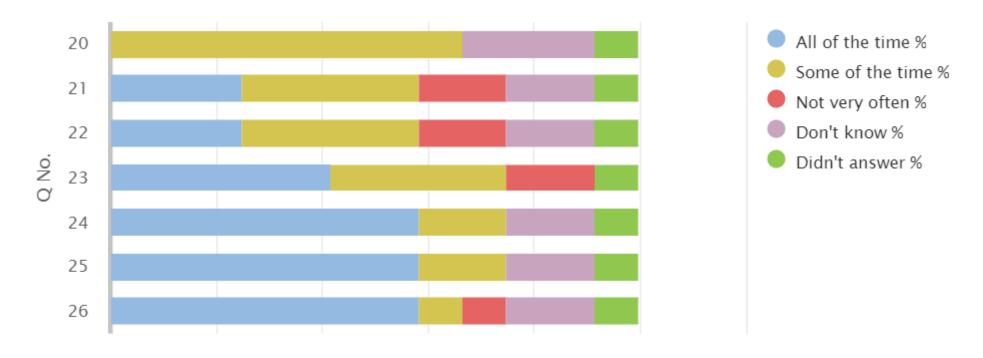

#### **Kilmuir Primary School and Nursery Class**

**SEED no: 5126827** 

01 Your experience by percentage 2 (sharing)

| Q<br>No. | Question                                                        | Response<br>Count | All of the time % | Some of the time % | Not very often % | Don't<br>know % | Didn't<br>answer % |
|----------|-----------------------------------------------------------------|-------------------|-------------------|--------------------|------------------|-----------------|--------------------|
| 20       | Other children behave well.                                     | 12                | 0.00              | 66.67              | 0.00             | 25              | 8.33               |
| 21       | My teachers ask me about what things I want to learn in school. | 12                | 25                | 33.33              | 16.67            | 16.67           | 8.33               |
| 22       | I enjoy learning at school.                                     | 12                | 25                | 33.33              | 16.67            | 16.67           | 8.33               |
| 23       | I feel that my work in school is hard enough.                   | 12                | 41.67             | 33.33              | 16.67            | 0.00            | 8.33               |
| 24       | I know who to ask to get help if I find my work too hard.       | 12                | 58.33             | 16.67              | 0.00             | 16.67           | 8.33               |
| 25       | I am encouraged by staff to do the best I can.                  | 12                | 58.33             | 16.67              | 0.00             | 16.67           | 8.33               |
| 26       | I am happy with the quality of teaching in my school.           | 12                | 58.33             | 8.33               | 8.33             | 16.67           | 8.33               |

### 01 Your experience by percentage chart (sharing)