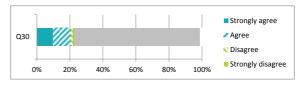

# Parents / Carers (Secondary) Questionnaire Summary Centre Name: Johnstone High School SEED Number: 8628130

Q30 My child was well supported if they moved to a new school within the last year

| Numb  | er of responses : 176                                                                                                                   |                | Per   | cent     | tage              | %          |               |
|-------|-----------------------------------------------------------------------------------------------------------------------------------------|----------------|-------|----------|-------------------|------------|---------------|
| Perce | ntages are rounded and may not add up to 100%                                                                                           | Strongly agree | Agree | Disagree | Strongly disagree | Don't know | Didn't answer |
| Q4    | My child likes being at this school                                                                                                     | 19             | 64    | 9        | 3                 | 4          | 1             |
| Q5    | Staff treat my child fairly and with respect                                                                                            | 26             | 63    | 6        | 1                 | 3          | 1             |
| Q6    | I feel that my child is safe at the school                                                                                              | 29             | 59    | 5        | 3                 | 3          | 1             |
| Q7    | The school helps my child to feel confident                                                                                             | 18             | 57    | 11       | 3                 | 9          | 2             |
| Q8    | I feel staff really know my child as an individual                                                                                      | 15             | 55    | 16       | 2                 | 11         | 1             |
| Q9    | My child finds their learning activities hard enough                                                                                    |                |       | 13       | 5                 | 5          | 1             |
| Q10   | My child receives the help he/she needs to do well                                                                                      |                | ٠.    | 14       | 5                 | 5          | 1             |
| Q11   | My child is encouraged by the school to be healthy and take regular exercise                                                            |                |       | 12       | 4                 | 13         | 1             |
| Q12   | The school supports my child's emotional wellbeing                                                                                      | 17             | 52    | 9        | -                 | 17         | 2             |
| Q13   | My child is making good progress at the school                                                                                          | 30             |       | 10       | 3                 | 2          | 1             |
| Q14   | My child was well supported to make choices about taking the subjects that are right for them                                           |                | 45    | 10       | 4                 | 26         | 1             |
| Q15   | I receive helpful, regular feedback about how my child is learning and developing e.g. informal feedback, reports and learning profiles |                |       | 20       | 6                 | 2          | 1             |
| Q16   | The information I receive about how my child is doing reaches me at the right time                                                      | 15             |       | 15       | 6                 | 6          | 1             |
| Q17   | I understand how my child's progress is assessed                                                                                        |                | 59    |          | 5                 | 6          | 1             |
| Q18   | The school gives me advice on how to support my child's learning at home                                                                | 12             |       | 22       | 5                 | 7          | 2             |
| Q19   | The school organises activities where my child and I can learn together                                                                 | 5              |       | 26       |                   | 27         | 2             |
| Q20   | The school takes my views into account when making changes                                                                              | 13             |       | 13       | 6                 | 32         | 1             |
| Q21   | I feel comfortable approaching the school with questions, suggestions and/or a problem                                                  | 33             | 48    | 9        | 4                 | 6          | 1             |
| Q22   | I feel encouraged to be involved in the work of the Parent Council and/or parent association                                            |                | -     | 15       |                   | 18         | 2             |
| Q23   | I am kept informed about the work of the Parent Council and/or parent association                                                       |                |       | 16       |                   | 13         | 2             |
| Q24   | I am satisfied with the quality of teaching in the school                                                                               | 11             |       | 16       | 9                 | 5          | 1             |
| Q25   | The school is well led and managed                                                                                                      |                | 47    | 9        | -                 | 10         | 1             |
| Q26   | The school encourages young people to treat others with respect                                                                         |                | 58    | 5        |                   | 12         | 2             |
| Q27   | I would recommend the school to other parents                                                                                           | 21             | 49    | 6        | -                 | 16         | 1             |
| Q28   | Overall, I am satisfied with the school                                                                                                 | 20             | 57    | 10       | 5                 | 7          | 2             |