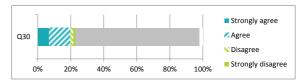

# Parents / Carers (Secondary) Questionnaire Summary Centre Name: Johnstone High School SEED Number: 8628130

Q30 My child was well supported if they moved to a new school within the last year

| Numb  | er of responses : 176                                                                                                                   |                | Per   | cent     | tage              | %          |               |
|-------|-----------------------------------------------------------------------------------------------------------------------------------------|----------------|-------|----------|-------------------|------------|---------------|
| Perce | ntages are rounded and may not add up to 100%                                                                                           | Strongly agree | Agree | Disagree | Strongly disagree | Don't know | Didn't answer |
| Q4    | My child likes being at this school                                                                                                     | 19             | 64    | 9        | 3                 | 4          | 1             |
| Q5    | Staff treat my child fairly and with respect                                                                                            | 26             | 63    | 6        | 1                 | 3          | 1             |
| Q6    | I feel that my child is safe at the school                                                                                              | 29             | 59    | 5        | 3                 | 3          | 1             |
| Q7    | The school helps my child to feel confident                                                                                             | 18             | 57    | 11       | 3                 | 9          | 2             |
| Q8    | I feel staff really know my child as an individual                                                                                      | 15             | 55    | 16       | 2                 | 11         | 1             |
| Q9    | My child finds their learning activities hard enough                                                                                    |                |       | 13       | 5                 | 5          | 1             |
| Q10   | My child receives the help he/she needs to do well                                                                                      |                | ٠.    | 14       | 5                 | 5          | 1             |
| Q11   | My child is encouraged by the school to be healthy and take regular exercise                                                            |                |       | 12       | 4                 | 13         | 1             |
| Q12   | The school supports my child's emotional wellbeing                                                                                      | 17             | 52    | 9        | -                 | 17         | 2             |
| Q13   | My child is making good progress at the school                                                                                          | 30             |       | 10       | 3                 | 2          | 1             |
| Q14   | My child was well supported to make choices about taking the subjects that are right for them                                           |                | 45    | 10       | 4                 | 26         | 1             |
| Q15   | I receive helpful, regular feedback about how my child is learning and developing e.g. informal feedback, reports and learning profiles |                |       | 20       | 6                 | 2          | 1             |
| Q16   | The information I receive about how my child is doing reaches me at the right time                                                      | 15             |       | 15       | 6                 | 6          | 1             |
| Q17   | I understand how my child's progress is assessed                                                                                        |                | 59    |          | 5                 | 6          | 1             |
| Q18   | The school gives me advice on how to support my child's learning at home                                                                | 12             |       | 22       | 5                 | 7          | 2             |
| Q19   | The school organises activities where my child and I can learn together                                                                 | 5              |       | 26       |                   | 27         | 2             |
| Q20   | The school takes my views into account when making changes                                                                              | 13             |       | 13       | 6                 | 32         | 1             |
| Q21   | I feel comfortable approaching the school with questions, suggestions and/or a problem                                                  | 33             | 48    | 9        | 4                 | 6          | 1             |
| Q22   | I feel encouraged to be involved in the work of the Parent Council and/or parent association                                            |                | -     | 15       |                   | 18         | 2             |
| Q23   | I am kept informed about the work of the Parent Council and/or parent association                                                       |                |       | 16       |                   | 13         | 2             |
| Q24   | I am satisfied with the quality of teaching in the school                                                                               | 11             |       | 16       | 9                 | 5          | 1             |
| Q25   | The school is well led and managed                                                                                                      |                | 47    | 9        | -                 | 10         | 1             |
| Q26   | The school encourages young people to treat others with respect                                                                         |                | 58    | 5        |                   | 12         | 2             |
| Q27   | I would recommend the school to other parents                                                                                           | 21             | 49    | 6        | -                 | 16         | 1             |
| Q28   | Overall, I am satisfied with the school                                                                                                 | 20             | 57    | 10       | 5                 | 7          | 2             |