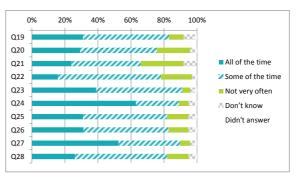

# Parents / Carers (Secondary) Questionnaire Summary Centre Name: Johnstone High School SEED Number: 8628130

Q30 My child was well supported if they moved to a new school within the last year

| Numb  | er of responses : 176                                                                                                                   |                | Per   | cent     | tage              | %          |               |
|-------|-----------------------------------------------------------------------------------------------------------------------------------------|----------------|-------|----------|-------------------|------------|---------------|
| Perce | ntages are rounded and may not add up to 100%                                                                                           | Strongly agree | Agree | Disagree | Strongly disagree | Don't know | Didn't answer |
| Q4    | My child likes being at this school                                                                                                     | 19             | 64    | 9        | 3                 | 4          | 1             |
| Q5    | Staff treat my child fairly and with respect                                                                                            | 26             | 63    | 6        | 1                 | 3          | 1             |
| Q6    | I feel that my child is safe at the school                                                                                              | 29             | 59    | 5        | 3                 | 3          | 1             |
| Q7    | The school helps my child to feel confident                                                                                             | 18             | 57    | 11       | 3                 | 9          | 2             |
| Q8    | I feel staff really know my child as an individual                                                                                      | 15             | 55    | 16       | 2                 | 11         | 1             |
| Q9    | My child finds their learning activities hard enough                                                                                    |                |       | 13       | 5                 | 5          | 1             |
| Q10   | My child receives the help he/she needs to do well                                                                                      |                | ٠.    | 14       | 5                 | 5          | 1             |
| Q11   | My child is encouraged by the school to be healthy and take regular exercise                                                            |                |       | 12       | 4                 | 13         | 1             |
| Q12   | The school supports my child's emotional wellbeing                                                                                      | 17             | 52    | 9        | -                 | 17         | 2             |
| Q13   | My child is making good progress at the school                                                                                          | 30             |       | 10       | 3                 | 2          | 1             |
| Q14   | My child was well supported to make choices about taking the subjects that are right for them                                           |                | 45    | 10       | 4                 | 26         | 1             |
| Q15   | I receive helpful, regular feedback about how my child is learning and developing e.g. informal feedback, reports and learning profiles |                |       | 20       | 6                 | 2          | 1             |
| Q16   | The information I receive about how my child is doing reaches me at the right time                                                      | 15             |       | 15       | 6                 | 6          | 1             |
| Q17   | I understand how my child's progress is assessed                                                                                        |                | 59    |          | 5                 | 6          | 1             |
| Q18   | The school gives me advice on how to support my child's learning at home                                                                | 12             |       | 22       | 5                 | 7          | 2             |
| Q19   | The school organises activities where my child and I can learn together                                                                 | 5              |       | 26       |                   | 27         | 2             |
| Q20   | The school takes my views into account when making changes                                                                              | 13             |       | 13       | 6                 | 32         | 1             |
| Q21   | I feel comfortable approaching the school with questions, suggestions and/or a problem                                                  | 33             | 48    | 9        | 4                 | 6          | 1             |
| Q22   | I feel encouraged to be involved in the work of the Parent Council and/or parent association                                            |                | -     | 15       |                   | 18         | 2             |
| Q23   | I am kept informed about the work of the Parent Council and/or parent association                                                       |                |       | 16       |                   | 13         | 2             |
| Q24   | I am satisfied with the quality of teaching in the school                                                                               | 11             |       | 16       | 9                 | 5          | 1             |
| Q25   | The school is well led and managed                                                                                                      |                | 47    | 9        | -                 | 10         | 1             |
| Q26   | The school encourages young people to treat others with respect                                                                         |                | 58    | 5        |                   | 12         | 2             |
| Q27   | I would recommend the school to other parents                                                                                           | 21             | 49    | 6        | -                 | 16         | 1             |
| Q28   | Overall, I am satisfied with the school                                                                                                 | 20             | 57    | 10       | 5                 | 7          | 2             |