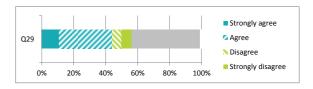

|                                                | Strongly agre | Agree | isagree | 3       | er expe | Didn't answer |
|------------------------------------------------|---------------|-------|---------|---------|---------|---------------|
| Q29 My child's school deals well with bullying | 11            | 33    | 6       | 6 4     | 43      | 1             |
|                                                |               | Per   | centa   | age '   | %       |               |
|                                                | Jly agree     |       | σ.      | ly disa | tmoved  | answer        |