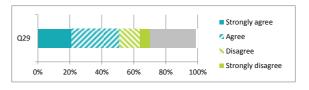

|                                                | Strongly agre | Agree | isagree | 3       | er expe | Didn't answer |
|------------------------------------------------|---------------|-------|---------|---------|---------|---------------|
| Q29 My child's school deals well with bullying | 11            | 33    | 6       | 6 4     | 43      | 1             |
|                                                |               | Per   | centa   | age '   | %       |               |
|                                                | Jly agree     |       | σ.      | ly disa | tmoved  | answer        |