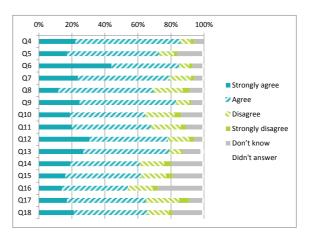

# Parents / Carers (Secondary) Questionnaire Summary Centre Name: Johnstone High School SEED Number: 8628130

Q30 My child was well supported if they moved to a new school within the last year

| Numb  | er of responses : 176                                                                                                                   |                | Per   | cent     | tage              | %          |               |
|-------|-----------------------------------------------------------------------------------------------------------------------------------------|----------------|-------|----------|-------------------|------------|---------------|
| Perce | ntages are rounded and may not add up to 100%                                                                                           | Strongly agree | Agree | Disagree | Strongly disagree | Don't know | Didn't answer |
| Q4    | My child likes being at this school                                                                                                     | 19             | 64    | 9        | 3                 | 4          | 1             |
| Q5    | Staff treat my child fairly and with respect                                                                                            | 26             | 63    | 6        | 1                 | 3          | 1             |
| Q6    | I feel that my child is safe at the school                                                                                              | 29             | 59    | 5        | 3                 | 3          | 1             |
| Q7    | The school helps my child to feel confident                                                                                             | 18             | 57    | 11       | 3                 | 9          | 2             |
| Q8    | I feel staff really know my child as an individual                                                                                      | 15             | 55    | 16       | 2                 | 11         | 1             |
| Q9    | My child finds their learning activities hard enough                                                                                    |                |       | 13       | 5                 | 5          | 1             |
| Q10   | My child receives the help he/she needs to do well                                                                                      |                | ٠.    | 14       | 5                 | 5          | 1             |
| Q11   | My child is encouraged by the school to be healthy and take regular exercise                                                            |                |       | 12       | 4                 | 13         | 1             |
| Q12   | The school supports my child's emotional wellbeing                                                                                      | 17             | 52    | 9        | -                 | 17         | 2             |
| Q13   | My child is making good progress at the school                                                                                          | 30             |       | 10       | 3                 | 2          | 1             |
| Q14   | My child was well supported to make choices about taking the subjects that are right for them                                           |                | 45    | 10       | 4                 | 26         | 1             |
| Q15   | I receive helpful, regular feedback about how my child is learning and developing e.g. informal feedback, reports and learning profiles |                |       | 20       | 6                 | 2          | 1             |
| Q16   | The information I receive about how my child is doing reaches me at the right time                                                      | 15             |       | 15       | 6                 | 6          | 1             |
| Q17   | I understand how my child's progress is assessed                                                                                        |                | 59    |          | 5                 | 6          | 1             |
| Q18   | The school gives me advice on how to support my child's learning at home                                                                | 12             |       | 22       | 5                 | 7          | 2             |
| Q19   | The school organises activities where my child and I can learn together                                                                 | 5              |       | 26       |                   | 27         | 2             |
| Q20   | The school takes my views into account when making changes                                                                              | 13             |       | 13       | 6                 | 32         | 1             |
| Q21   | I feel comfortable approaching the school with questions, suggestions and/or a problem                                                  | 33             | 48    | 9        | 4                 | 6          | 1             |
| Q22   | I feel encouraged to be involved in the work of the Parent Council and/or parent association                                            |                | -     | 15       |                   | 18         | 2             |
| Q23   | I am kept informed about the work of the Parent Council and/or parent association                                                       |                |       | 16       |                   | 13         | 2             |
| Q24   | I am satisfied with the quality of teaching in the school                                                                               | 11             |       | 16       | 9                 | 5          | 1             |
| Q25   | The school is well led and managed                                                                                                      |                | 47    | 9        | -                 | 10         | 1             |
| Q26   | The school encourages young people to treat others with respect                                                                         |                | 58    | 5        |                   | 12         | 2             |
| Q27   | I would recommend the school to other parents                                                                                           | 21             | 49    | 6        | -                 | 16         | 1             |
| Q28   | Overall, I am satisfied with the school                                                                                                 | 20             | 57    | 10       | 5                 | 7          | 2             |