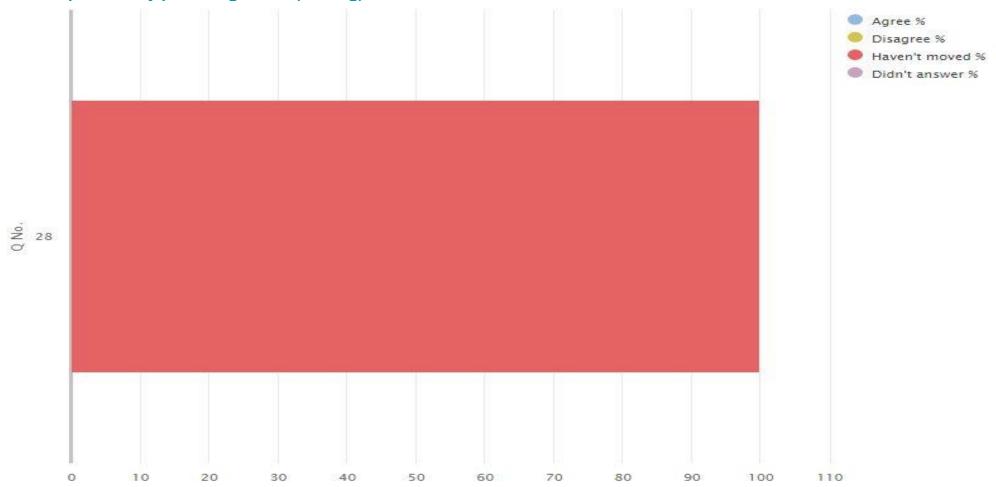

#### 01 Your experience by percentage chart (sharing)

01 Your experience by percentage (sharing) moved

| Q<br>No. | Question                                                              | Response<br>Count | Agree<br>% | Disagree % | Haven't moved<br>% | Didn't<br>answer % |
|----------|-----------------------------------------------------------------------|-------------------|------------|------------|--------------------|--------------------|
| 28       | I was well supported if I moved to a new school within the last year. | 13                | 0.00       | 0.00       | 100.0              | 0.00               |

#### 01 Your experience by percentage chart (sharing) moved