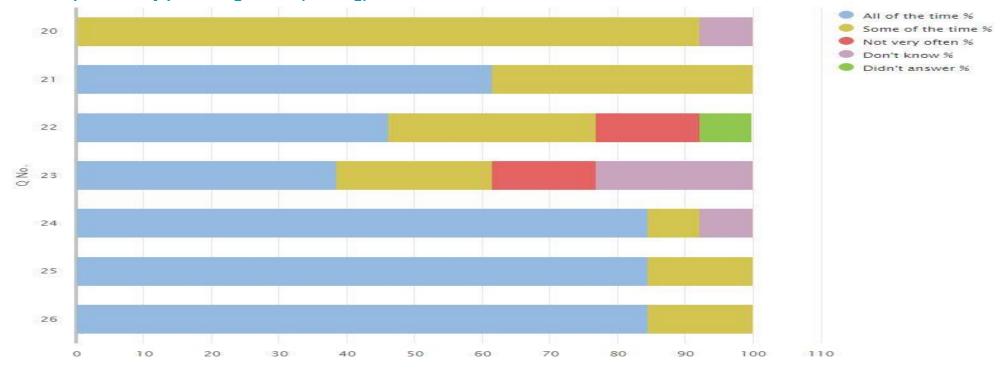

#### **Portpatrick Primary School**

**SEED no: 5901723** 

01 Your experience by percentage 2 (sharing)

| Q<br>No. | Question                                                        | Response<br>Count | All of the time % | Some of the time % | Not very often % | Don't<br>know % | Didn't<br>answer % |
|----------|-----------------------------------------------------------------|-------------------|-------------------|--------------------|------------------|-----------------|--------------------|
| 20       | Other children behave well.                                     | 13                | 0.00              | 92.31              | 0.00             | 7.69            | 0.00               |
| 21       | My teachers ask me about what things I want to learn in school. | 13                | 61.54             | 38.46              | 0.00             | 0.00            | 0.00               |
| 22       | I enjoy learning at school.                                     | 13                | 46.15             | 30.77              | 15.38            | 0.00            | 7.69               |
| 23       | I feel that my work in school is hard enough.                   | 13                | 38.46             | 23.08              | 15.38            | 23.08           | 0.00               |
| 24       | I know who to ask to get help if I find my work too hard.       | 13                | 84.62             | 7.69               | 0.00             | 7.69            | 0.00               |
| 25       | I am encouraged by staff to do the best I can.                  | 13                | 84.62             | 15.38              | 0.00             | 0.00            | 0.00               |
| 26       | I am happy with the quality of teaching in my school.           | 13                | 84.62             | 15.38              | 0.00             | 0.00            | 0.00               |