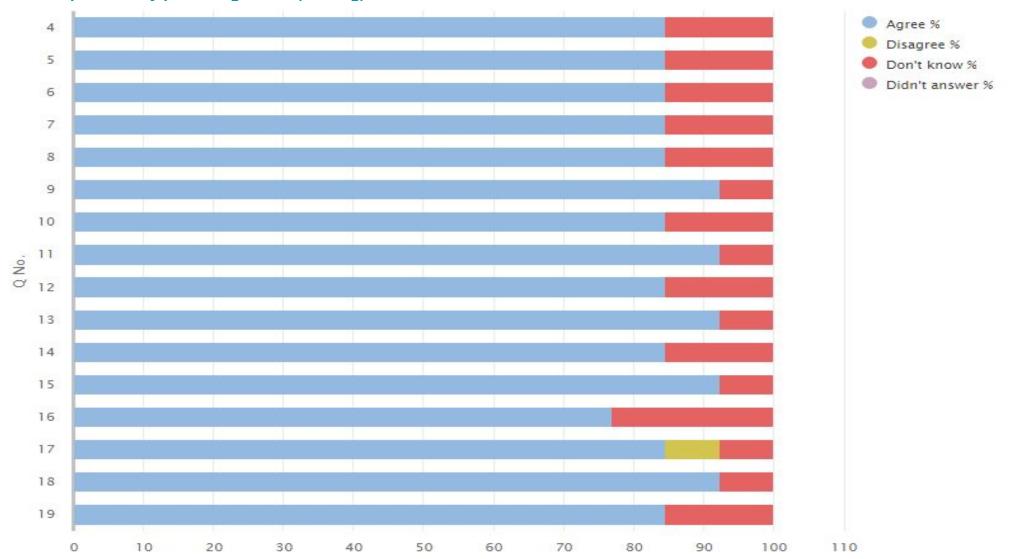

# **Questionnaire for children in primary stages (01)**

01 Your experience by percentage (sharing)

| Q<br>No. | Question                                                                                                          | Response<br>Count | Agree<br>% | Disagree % | Don't<br>know % | Didn't answer % |
|----------|-------------------------------------------------------------------------------------------------------------------|-------------------|------------|------------|-----------------|-----------------|
| 4        | I feel safe when I am at school.                                                                                  | 13                | 84.62      | 0.00       | 15.38           | 0.00            |
| 5        | My school helps me to feel safe.                                                                                  | 13                | 84.62      | 0.00       | 15.38           | 0.00            |
| 6        | I have someone in my school I can speak to if I am upset or worried about something.                              | 13                | 84.62      | 0.00       | 15.38           | 0.00            |
| 7        | Staff treat me fairly and with respect.                                                                           | 13                | 84.62      | 0.00       | 15.38           | 0.00            |
| 8        | Other children treat me fairly and with respect.                                                                  | 13                | 84.62      | 0.00       | 15.38           | 0.00            |
| 9        | My school helps me to understand and respect other people.                                                        | 13                | 92.31      | 0.00       | 7.69            | 0.00            |
| 10       | My school is helping me to become confident.                                                                      | 13                | 84.62      | 0.00       | 15.38           | 0.00            |
| 11       | My school teaches me how to lead a healthy lifestyle.                                                             | 13                | 92.31      | 0.00       | 7.69            | 0.00            |
| 12       | There are lots of chances at my school for me to get regular exercise.                                            | 13                | 84.62      | 0.00       | 15.38           | 0.00            |
| 13       | My school offers me the opportunity to take part in activities in school beyond the classroom and timetabled day. | 13                | 92.31      | 0.00       | 7.69            | 0.00            |
| 14       | I have the opportunity to discuss my achievements outwith school with an adult in school who knows me well.       | 13                | 84.62      | 0.00       | 15.38           | 0.00            |
| 15       | My school listens to my views.                                                                                    | 13                | 92.31      | 0.00       | 7.69            | 0.00            |
| 16       | My school takes my views into account.                                                                            | 13                | 76.92      | 0.00       | 23.08           | 0.00            |
| 17       | I feel comfortable approaching staff with questions or suggestions.                                               | 13                | 84.62      | 7.69       | 7.69            | 0.00            |
| 18       | Staff help me to understand how I am progressing in my school work.                                               | 13                | 92.31      | 0.00       | 7.69            | 0.00            |
| 19       | My homework helps me to understand and improve my work in school.                                                 | 13                | 84.62      | 0.00       | 15.38           | 0.00            |

## 01 Your experience by percentage chart (sharing)