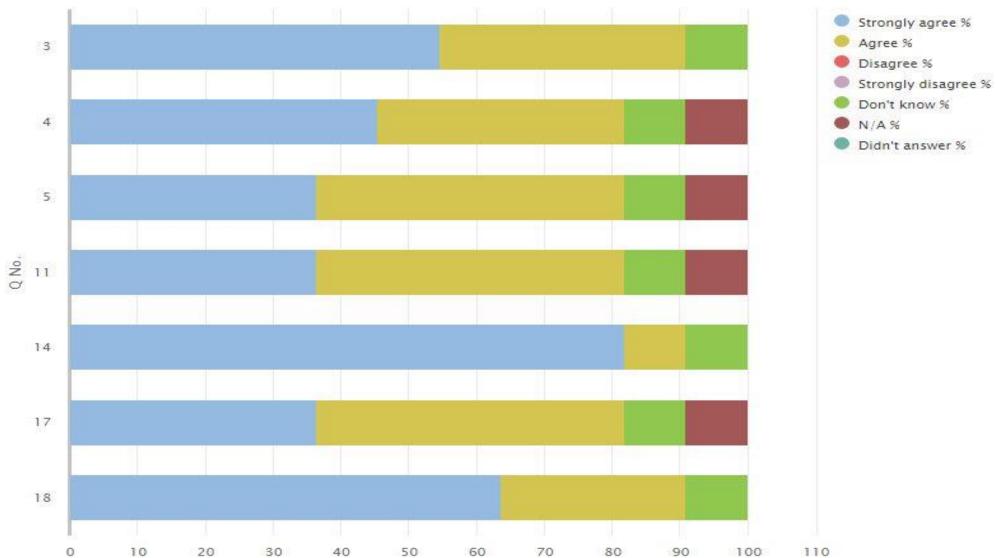

## Questionnaire for partners with the school (06)

06 Your experience by percentage (sharing)

| Q<br>No. | Question                                                                                                                                                    | Response<br>Count | Strongly agree % | Agree<br>% | Disagree<br>% | Strongly disagree % | Don't<br>know<br>% | N/A<br>% | Didn't<br>answer<br>% |
|----------|-------------------------------------------------------------------------------------------------------------------------------------------------------------|-------------------|------------------|------------|---------------|---------------------|--------------------|----------|-----------------------|
| 3        | My service/organisation works in partnership with the school on a regular basis.                                                                            | 11                | 54.55            | 36.36      | 0.00          | 0.00                | 9.09               | 0.00     | 0.00                  |
| 4        | We are aware of the school's procedures for reporting child protection and safeguarding concerns.                                                           | 11                | 45.45            | 36.36      | 0.00          | 0.00                | 9.09               | 9.09     | 0.00                  |
| 5        | My service/organisation has a clear understanding of the school's strategies for raising attainment for all.                                                | 11                | 36.36            | 45.45      | 0.00          | 0.00                | 9.09               | 9.09     | 0.00                  |
| 11       | My service/organisation is kept up to date with changes in the school which may affect the services we deliver.                                             | 11                | 36.36            | 45.45      | 0.00          | 0.00                | 9.09               | 9.09     | 0.00                  |
| 12       | The school provides my service/organisation with relevant information about the needs of children and young people.                                         | 11                | 81.82            | 9.09       | 0.00          | 0.00                | 9.09               | 0.00     | 0.00                  |
| 13       | Arrangements are in place to support my service/organisation to share relevant information about the progress of children and young people with the school. | 11                | 36.36            | 45.45      | 0.00          | 0.00                | 9.09               | 9.09     | 0.00                  |
| 14       | The school values the contribution made by my service/organisation.                                                                                         | 11                | 63.64            | 27.27      | 0.00          | 0.00                | 9.09               | 0.00     | 0.00                  |
| 17       | My service/organisation has a clear understanding of the social, cultural and economic context of the school.                                               | 11                | 54.55            | 36.36      | 0.00          | 0.00                | 9.09               | 0.00     | 0.00                  |
| 18       | Overall, partnership working with the school works well.                                                                                                    | 11                | 45.45            | 36.36      | 0.00          | 0.00                | 9.09               | 9.09     | 0.00                  |