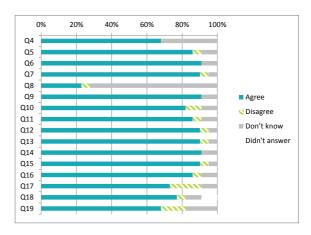

## Children (Primary) Questionnaire Summary Centre Name:Westfield Primary School SEED Number: 5508428

Q28 I was well supported if I moved to a new school within the last year

| Numb                                                                                                                                                                                                                                                                                                                                 | nber of responses : 22                                                                                           |       | Percentage % |            |               |  |
|--------------------------------------------------------------------------------------------------------------------------------------------------------------------------------------------------------------------------------------------------------------------------------------------------------------------------------------|------------------------------------------------------------------------------------------------------------------|-------|--------------|------------|---------------|--|
| Disclosure control has been applied to the data, this means a small number of responses have been changed to prevent individuals being identified.  Where there were fewer than ten responses to a question (excluding those who didn't answer), the data has been suppressed ("x") in order to avoid identification of individuals. |                                                                                                                  | Agree | Disagree     | Don't know | Didn't answer |  |
| Q4                                                                                                                                                                                                                                                                                                                                   | I feel safe when I am at school                                                                                  | 68    | 0            | 32         | 0             |  |
| Q5                                                                                                                                                                                                                                                                                                                                   | My school helps me to feel safe                                                                                  | 86    | 5            | 9          | 0             |  |
| Q6                                                                                                                                                                                                                                                                                                                                   | I have someone in my school I can speak to if I am upset or worried about something                              | 91    | 0            | 9          | 0             |  |
| Q7                                                                                                                                                                                                                                                                                                                                   | Staff treat me fairly and with respect                                                                           | 91    | 5            | 5          | 0             |  |
| Q8                                                                                                                                                                                                                                                                                                                                   | Other children treat me fairly and with respect                                                                  | 23    | 5            | 73         | 0             |  |
| Q9                                                                                                                                                                                                                                                                                                                                   | My school helps me to understand and respect other people                                                        | 91    | 0            | 9          | 0             |  |
| Q10                                                                                                                                                                                                                                                                                                                                  | My school is helping me to become confident                                                                      | 82    | 9            | 9          | 0             |  |
| Q11                                                                                                                                                                                                                                                                                                                                  | My school teaches me to lead a healthy lifestyle                                                                 | 86    | 5            | 9          | 0             |  |
| Q12                                                                                                                                                                                                                                                                                                                                  | There are lots of chances at my school for me to get regular exercise                                            | 91    | 5            | 5          | 0             |  |
| Q13                                                                                                                                                                                                                                                                                                                                  | My school offers me the opportunity to take part in activities in school beyond the classroom and timetabled day | 91    | 5            | 5          | 0             |  |
| Q14                                                                                                                                                                                                                                                                                                                                  | I have the opportunity to discuss my achievements out with school with an adult in school who knows me well      | 91    | 0            | 9          | 0             |  |
| Q15                                                                                                                                                                                                                                                                                                                                  | My school listens to my views                                                                                    | 91    | 5            | 5          | 0             |  |
| Q16                                                                                                                                                                                                                                                                                                                                  | My school takes my views into account                                                                            | 86    | 5            | 9          | 0             |  |
| Q17                                                                                                                                                                                                                                                                                                                                  | I feel comfortable approaching staff with questions or suggestions                                               | 73    | 18           | 9          | 0             |  |
| Q18                                                                                                                                                                                                                                                                                                                                  | Staff help me to understand how I am progressing in my school work                                               | 77    | 5            | 9          | 9             |  |
| Q19                                                                                                                                                                                                                                                                                                                                  | My homework helps me to understand and improve my work in school                                                 | 68    | 14           | 18         | 0             |  |