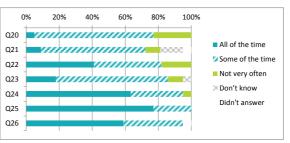

|     |                                                                | Percentage %    |                  |                |            | 6             |
|-----|----------------------------------------------------------------|-----------------|------------------|----------------|------------|---------------|
|     |                                                                | All of the time | Some of the time | Not very often | Don't know | Didn't answer |
| Q20 | Other children behave well                                     | 5               | 73               | 23             | 0          | 0             |
| Q21 | My teachers ask me about what things I want to learn in school | 9               | 64               | 9              | 14         | 5             |
| Q22 | I enjoy learning at school                                     | 41              | 41               | 18             | 0          | 0             |
| Q23 | I feel that my work in school is hard enough                   | 18              | 68               | 9              | 5          | 0             |
| Q24 | I know who to ask to get help if I find my work too hard       | 64              | 32               | 5              | 0          | 0             |
| Q25 | I am encouraged by staff to do the best I can                  | 77              | 23               | 0              | 0          | 0             |
| Q26 | I am happy with the quality of teaching in my school           | 59              | 36               | 0              | 0          | 5             |