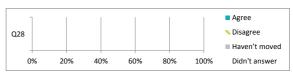

| Q26 | I am happy with the quality of teaching in my school | 59         | 36       | 0                | 0             | 5 |
|-----|------------------------------------------------------|------------|----------|------------------|---------------|---|
|     |                                                      | Percentage |          | %                |               |   |
|     |                                                      | Agree      | Disagree | Never experience | Didn't answer |   |
| Q27 | My school deals well with any bullying               |            |          |                  |               |   |
|     |                                                      | Per        | cent     | en't moveda      | ı't answer %  |   |