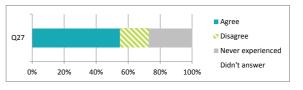

| Q26 | I am happy with the quality of teaching in my school | 59         | 36       | 0                | 0             | 5 |
|-----|------------------------------------------------------|------------|----------|------------------|---------------|---|
|     |                                                      | Percentage |          | %                |               |   |
|     |                                                      | Agree      | Disagree | Never experience | Didn't answer |   |
| Q27 | My school deals well with any bullying               |            |          |                  |               |   |
|     |                                                      | Per        | cent     | en't moveda      | ı't answer %  |   |